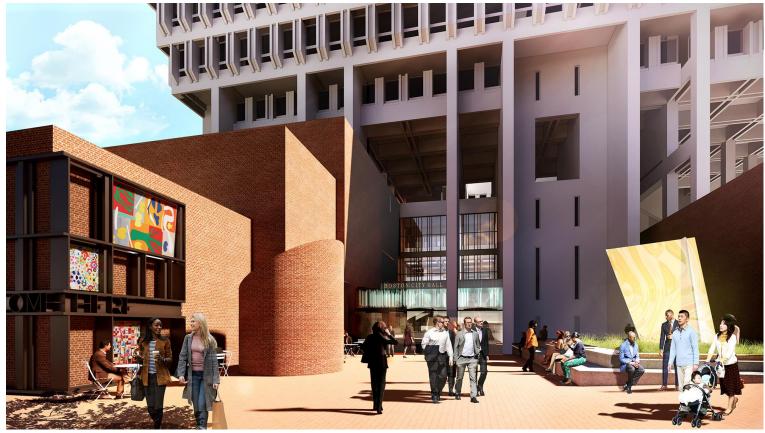

## Project Overview Boston City Hall Plaza Renovation

Renovation to Boston's largest civic space, Boston City Hall Plaza

- Precast geo-structural reinforcement over active MBTA Tunnels
- New construction of 4,500sf Pavilion Building
- Renovation of the North and West Entrances to City Hall
- New grading for ADA accessibility
- Construction of Play and Water Features
- Structural reinforcement in City Hall Garage
- Reconstruction of West Ramp and Speaker Space
- Finish hardscaping and landscaping across 7 acre site