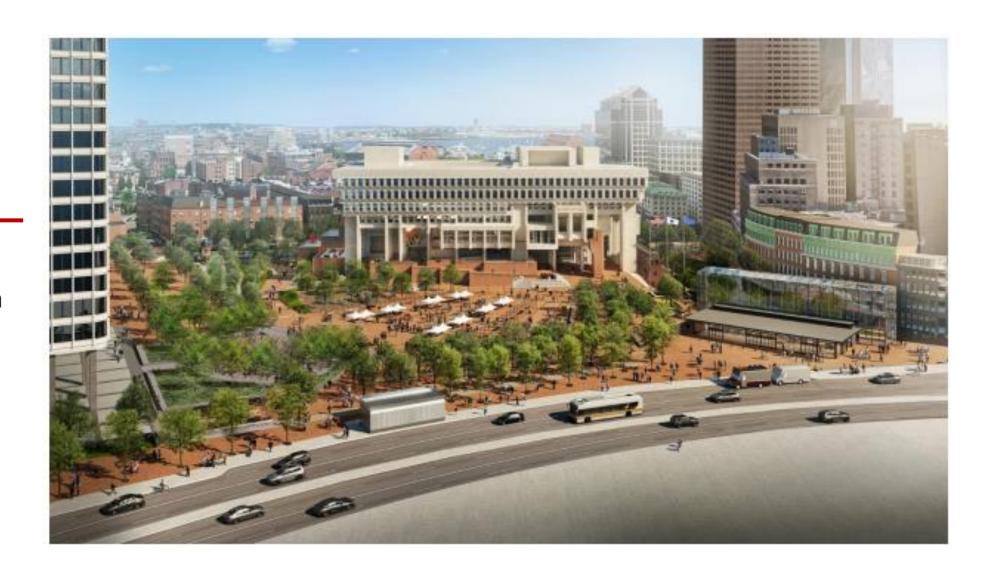

## Project Overview Boston City Hall Plaza Renovation

Renovation to Boston's largest civic space, Boston City Hall Plaza

- Precast geo-structural reinforcement over active MBTA Tunnels
- New construction of 4,500sf Pavilion Building
- Renovation of the North and West Entrances to City Hall
- New grading for ADA accessibility
- Construction of Play and Water Features
- Structural reinforcement in City Hall Garage
- Reconstruction of West Ramp and Speaker Space
- Finish hardscaping and landscaping across 7 acre site