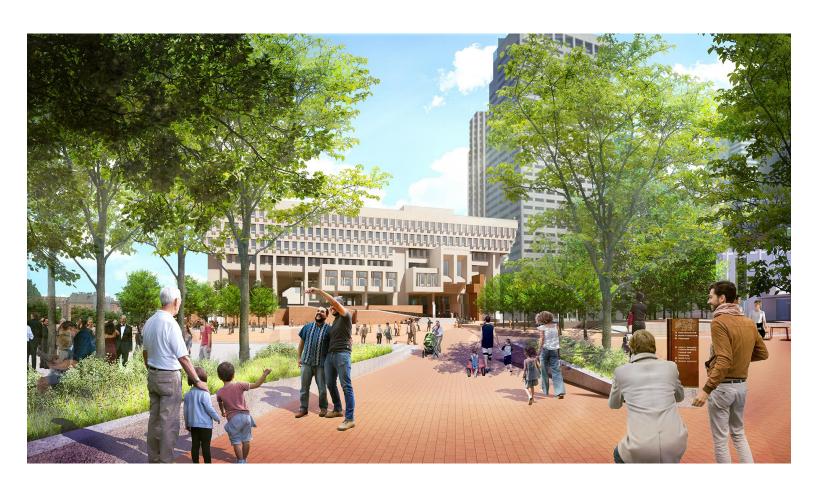

## Project Overview Boston City Hall Plaza Renovation

Renovation to Boston's largest civic space, Boston City Hall Plaza

- Precast geo-structural reinforcement over active MBTA Tunnels
- New construction of 4,500sf Pavilion Building
- Renovation of the North and West Entrances to City Hall
- New grading for ADA accessibility
- Construction of Play and Water Features
- Structural reinforcement in City Hall Garage
- Reconstruction of West Ramp and Speaker Space
- Finish hardscaping and landscaping across 7 acre site