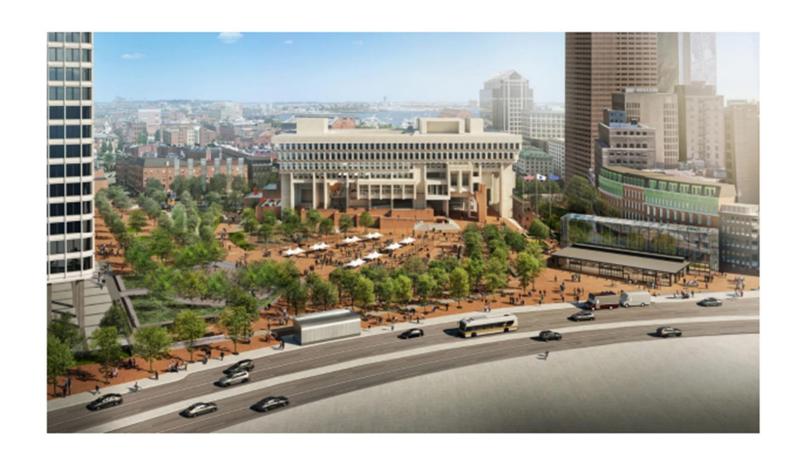

## Project Overview Boston City Hall Plaza Renovation

Renovation to Boston's largest civic space, Boston City Hall Plaza

- Precast geo-structural reinforcement over active MBTA Tunnels
- New construction of 4,500sf Pavilion Building
- Renovation of the North and West Entrances to City Hall
- New grading for ADA accessibility
- Construction of Play and Water Features
- Structural reinforcement in City Hall Garage
- Reconstruction of West Ramp and Speaker Space
- Finish hardscaping and landscaping across 7 acre site