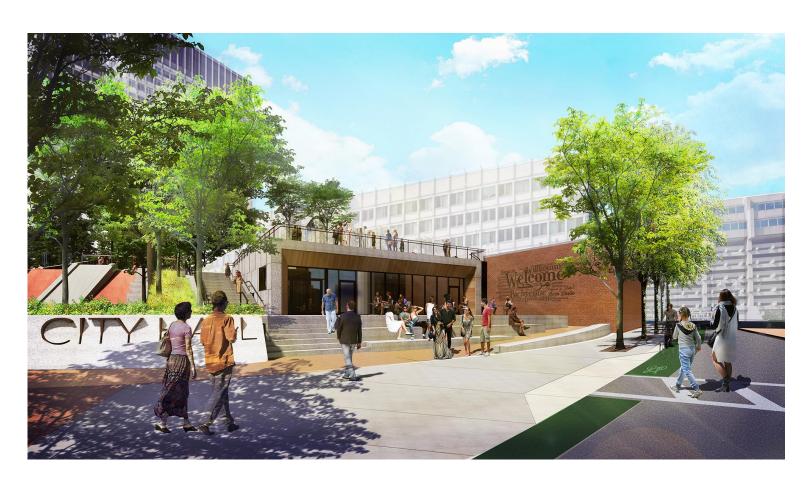

## Project Overview Boston City Hall Plaza Renovation

Renovation to Boston's largest civic space, Boston City Hall Plaza

- Precast geo-structural reinforcement over active MBTA Tunnels
- New construction of 4,500sf Pavilion Building
- Renovation of the North and West Entrances to City Hall
- New grading for ADA accessibility
- Construction of Play and Water Features
- Structural reinforcement in City Hall Garage
- Reconstruction of West Ramp and Speaker Space
- Finish hardscaping and landscaping across 7 acre site