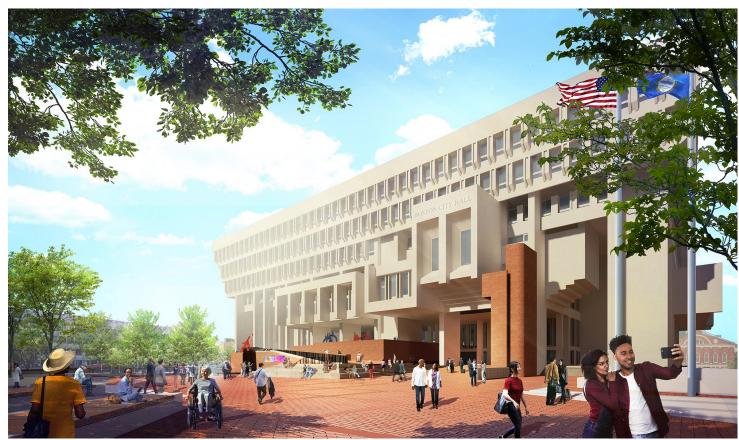

## Project Overview Boston City Hall Plaza Renovation

Renovation to Boston's largest civic space, Boston City Hall Plaza

- Precast geo-structural reinforcement over active MBTA Tunnels
- New construction of 4,500sf Pavilion Building
- Renovation of the North and West Entrances to City Hall
- New grading for ADA accessibility
- Construction of Play and Water Features
- Structural reinforcement in City Hall Garage
- Reconstruction of West Ramp and Speaker Space
- Finish hardscaping and landscaping across 7 acre site