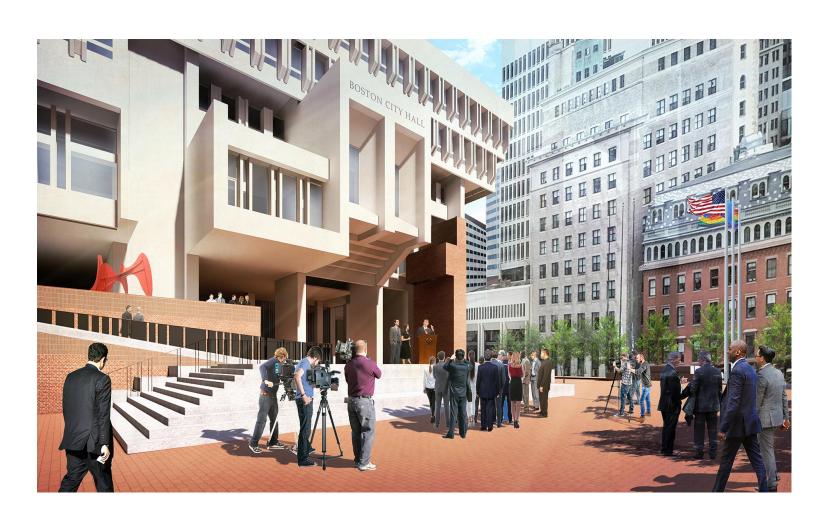

## Project Overview Boston City Hall Plaza Renovation

Renovation to Boston's largest civic space, Boston City Hall Plaza

- Precast geo-structural reinforcement over active MBTA Tunnels
- New construction of 4,500sf Pavilion Building
- Renovation of the North and West Entrances to City Hall
- New grading for ADA accessibility
- Construction of Play and Water Features
- Structural reinforcement in City Hall Garage
- Reconstruction of West Ramp and Speaker Space
- Finish hardscaping and landscaping across 7 acre site