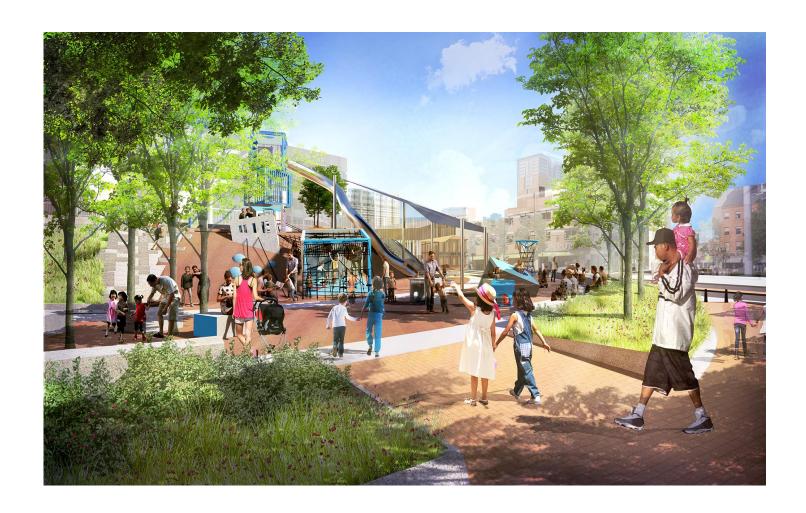

## Project Overview Boston City Hall Plaza Renovation

Renovation to Boston's largest civic space, Boston City Hall Plaza

- Precast geo-structural reinforcement over active MBTA Tunnels
- New construction of 4,500sf Pavilion Building
- Renovation of the North and West Entrances to City Hall
- New grading for ADA accessibility
- Construction of Play and Water Features
- Structural reinforcement in City Hall Garage
- Reconstruction of West Ramp and Speaker Space
- Finish hardscaping and landscaping across 7 acre site