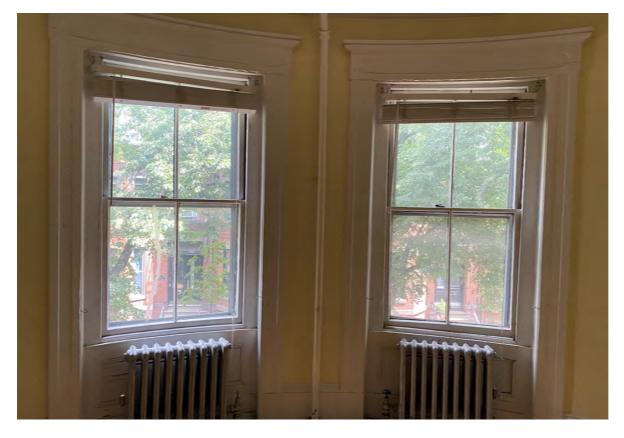

L WINDOWS AND<br>RESTORE CURVED SASH —      |  |
| WINDOWS (TYP)<br>NEW STEEL PAINTED RAILING,             |  |
| REFER TO ENLARGED VIEW ABOVE                            |  |
| (e) SIDEWALK $(e) O' O''$ $(e) STREET LEVEL$ $(-1) O''$ |  |
| (e) <u>STREET</u> <u>LEVEL</u>                          |  |
|                                                         |  |
|                                                         |  |
|                                                         |  |
|                                                         |  |

**1 DWIGHT STREET ELEVATION** 1/4" = 1'-0"

52 DWIGHT STREET BOSTON, 02118 EXISTING WINDOWS JULY 14TH, 2020



STREET LEVEL FLAT SASH VINYL





PARLOR LEVEL CURVED SASH WOOD

#### 52 DWIGHT STREET BOSTON, 02118 EXISTING WINDOWS JULY 14TH, 2020



### SECOND LEVEL CURVED SASH WOOD





THIRD LEVEL FLAT VINYL