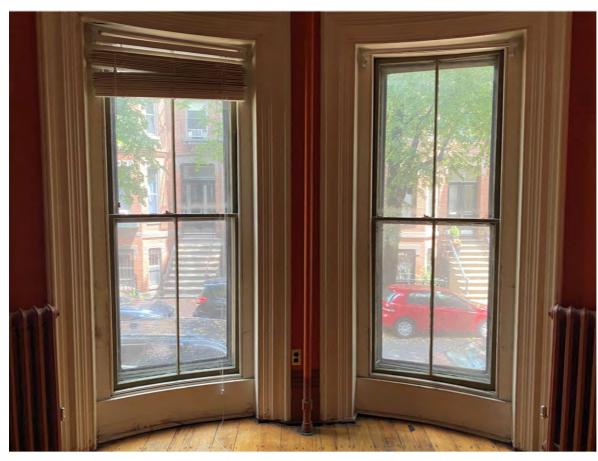

**1 DWIGHT STREET ELEVATION** 1/4" = 1'-0"

52 DWIGHT STREET BOSTON, 02118 EXISTING WINDOWS JULY 14TH, 2020

STREET LEVEL FLAT SASH VINYL

PARLOR LEVEL CURVED SASH WOOD

### SECOND LEVEL CURVED SASH WOOD

THIRD LEVEL FLAT VINYL