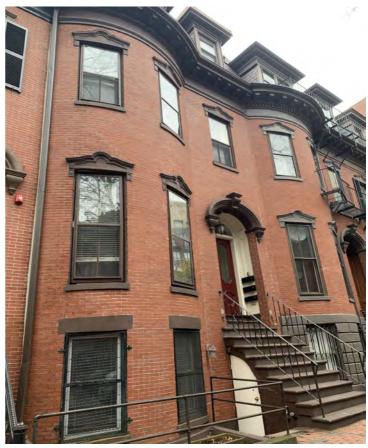

**1 DWIGHT STREET ELEVATION** 1/4" = 1'-0"

52 DWIGHT STREET BOSTON, 02118 EXISTING WINDOWS JULY 14TH, 2020

STREET LEVEL FLAT SASH VINYL

PARLOR LEVEL CURVED SASH WOOD

#### 52 DWIGHT STREET BOSTON, 02118 EXISTING WINDOWS JULY 14TH, 2020

### SECOND LEVEL CURVED SASH WOOD

THIRD LEVEL FLAT VINYL