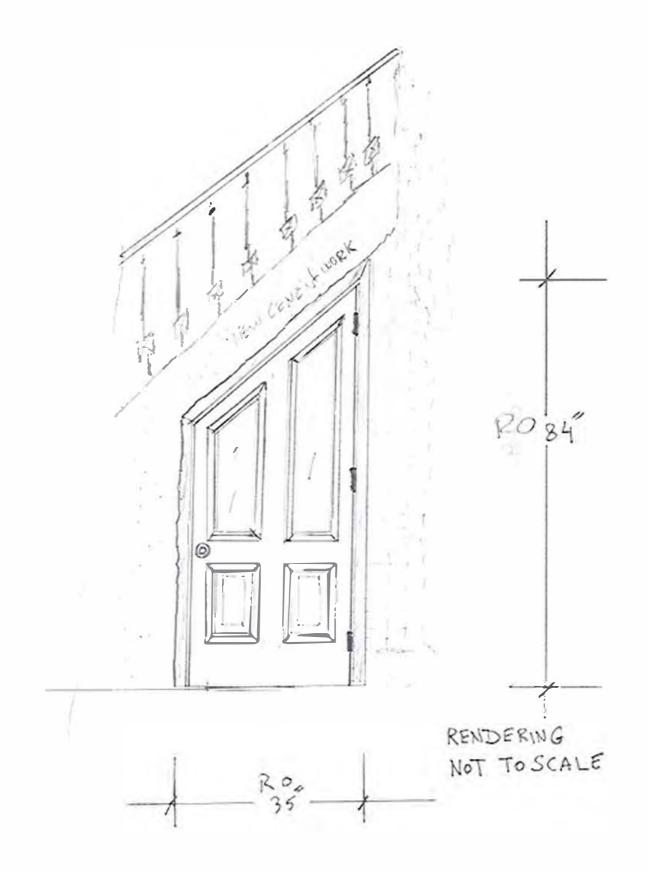

A102

**GARDEN RAILING** 1/2" = 1'-0"

| (e) <u>THIRD</u> <u>LEVEL</u>                           |  |
|---------------------------------------------------------|--|
|                                                         |  |
| RESTORE CURVED                                          |  |
|                                                         |  |
|                                                         |  |
| (e) <u>SECOND</u> <u>LEVEL</u>                          |  |
| - 19 - 4                                                |  |
| RESTORE CURVED                                          |  |
| SASH WOOD WINDOWS                                       |  |
|                                                         |  |
|                                                         |  |
|                                                         |  |
| REPLACE VINYL WINDOWS AND<br>RESTORE CURVED SASH —      |  |
| WINDOWS (TYP)<br>NEW STEEL PAINTED RAILING,             |  |
| REFER TO ENLARGED VIEW ABOVE                            |  |
| (e) SIDEWALK $(e) O' O''$ $(e) STREET LEVEL$ $(-1) O''$ |  |
| (e) <u>STREET</u> <u>LEVEL</u>                          |  |
|                                                         |  |
|                                                         |  |
|                                                         |  |
|                                                         |  |