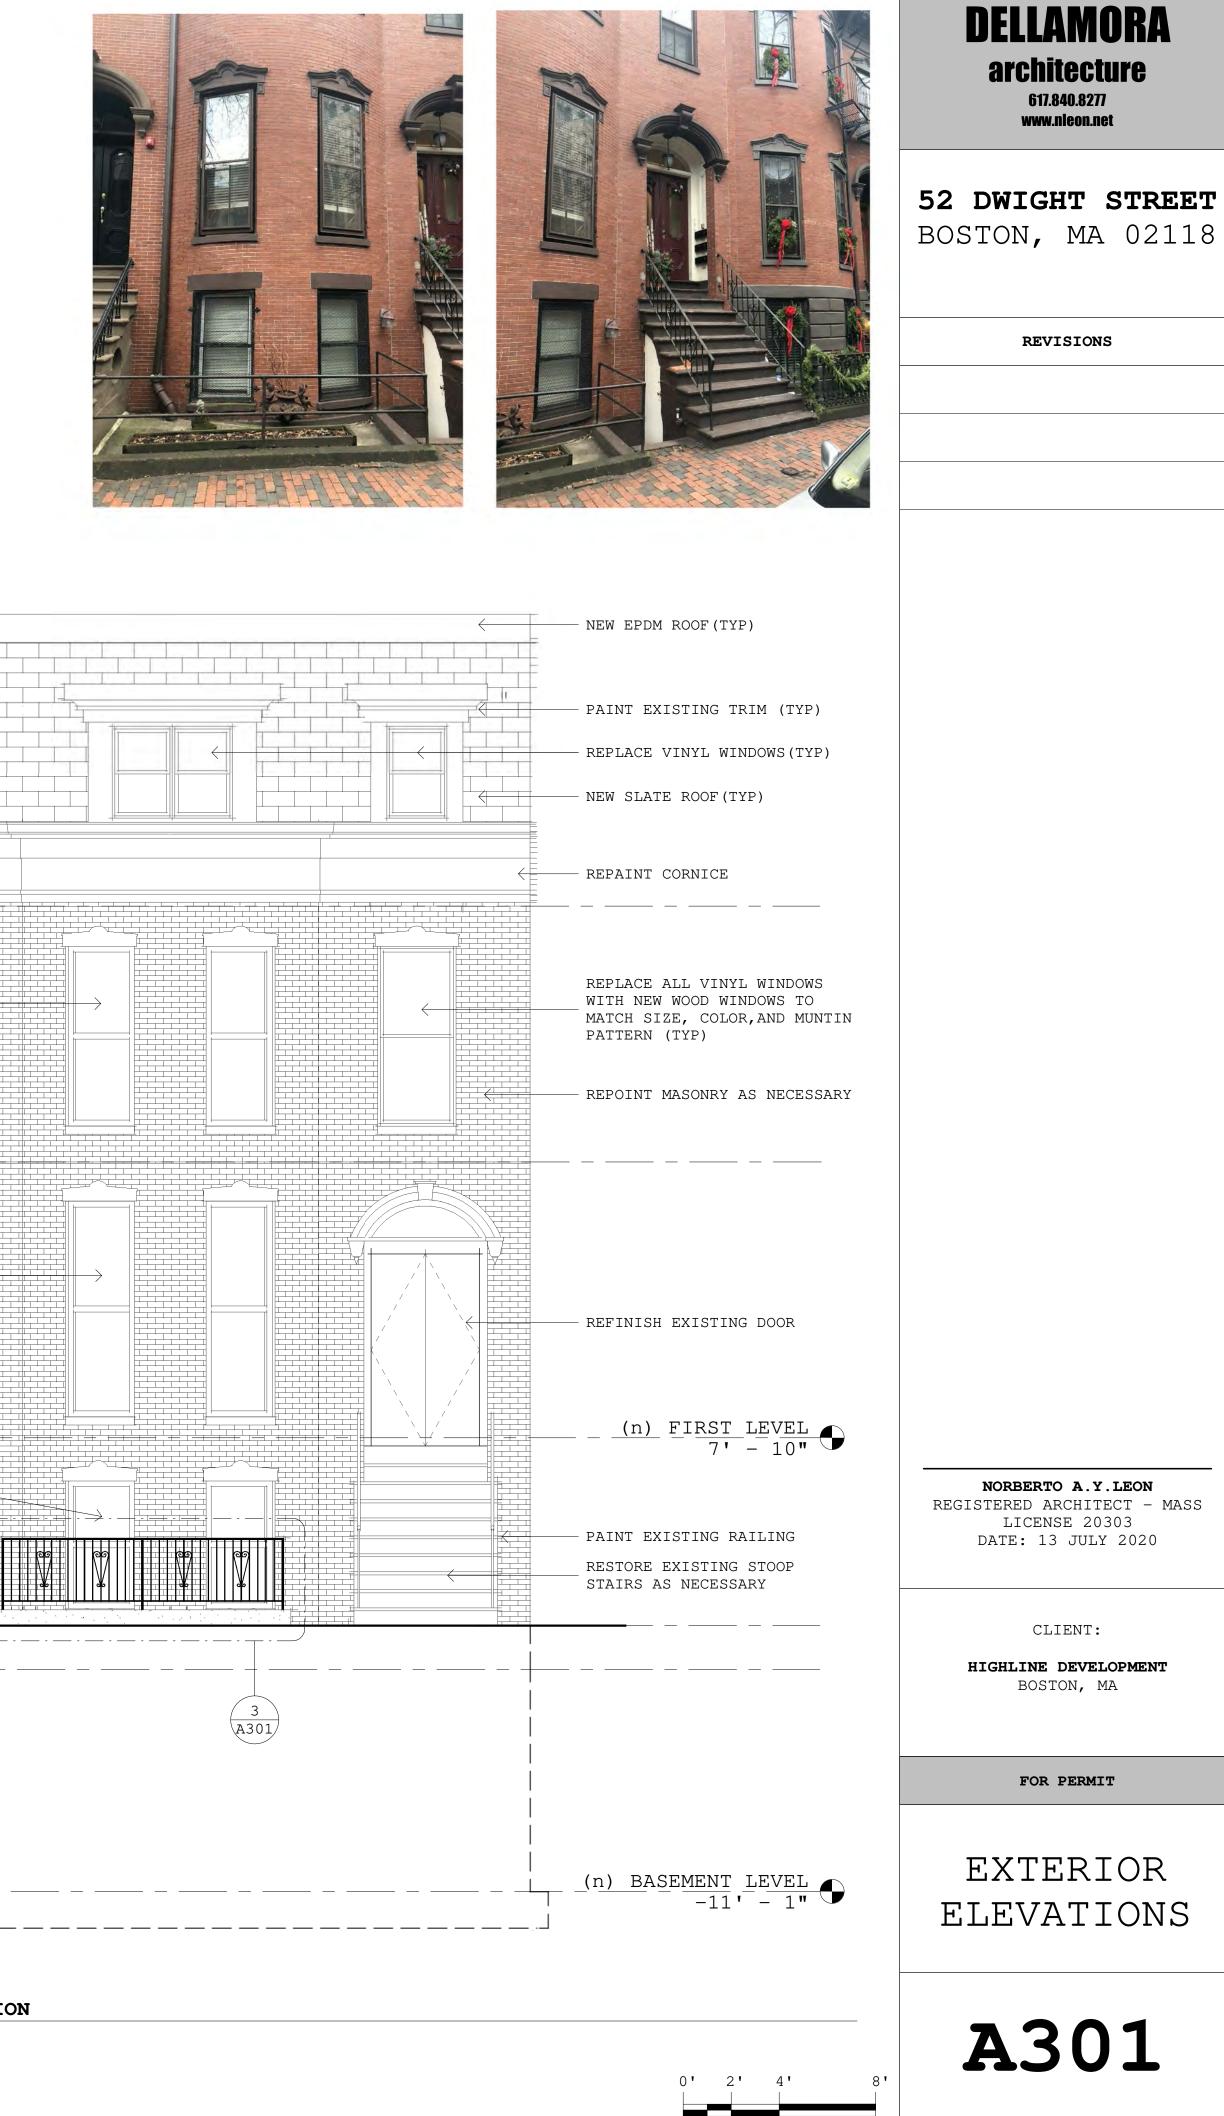

#### 52 DWIGHT STREET BOSTON, 02118 FRONT FACADE JULY 14TH, 2020

- ROOF HATCH

WOOD FRAMED DECK — PER STRUCTURAL ENGINEER

STEEL PAINTED - GUARDRAIL AROUND DECK

- NEW EPDM ROOF

- NEW SLATE ROOFING

## 52 DWIGHT STREET

BOSTON, MA 02118

REVISIONS

NORBERTO A.Y.LEON REGISTERED ARCHITECT - MASS LICENSE 20303 DATE: 13 JULY 2020

> CLIENT: HIGHLINE DEVELOPMENT

BOSTON, MA

FOR PERMIT

ROOF DECK PLAN

A102

**GARDEN RAILING** 1/2" = 1'-0"

| (e) <u>THIRD</u> <u>LEVEL</u>                           |  |
|---------------------------------------------------------|--|
|                                                         |  |
| RESTORE CURVED                                          |  |
|                                                         |  |
|                                                         |  |
| (e) <u>SECOND</u> <u>LEVEL</u>                          |  |
| - 19 - 4                                                |  |
| RESTORE CURVED                                          |  |
| SASH WOOD WINDOWS                                       |  |
|                                                         |  |
|                                                         |  |
|                                                         |  |
| REPLACE VINYL WINDOWS AND<br>RESTORE CURVED SASH —      |  |
| WINDOWS (TYP)<br>NEW STEEL PAINTED RAILING,             |  |
| REFER TO ENLARGED VIEW ABOVE                            |  |
| (e) SIDEWALK $(e) O' O''$ $(e) STREET LEVEL$ $(-1) O''$ |  |
| (e) <u>STREET</u> <u>LEVEL</u>                          |  |
|                                                         |  |
|                                                         |  |
|                                                         |  |
|                                                         |  |

**1 DWIGHT STREET ELEVATION** 1/4" = 1'-0"

52 DWIGHT STREET BOSTON, 02118 EXISTING WINDOWS JULY 14TH, 2020

STREET LEVEL FLAT SASH VINYL

PARLOR LEVEL CURVED SASH WOOD

#### 52 DWIGHT STREET BOSTON, 02118 EXISTING WINDOWS JULY 14TH, 2020

### SECOND LEVEL CURVED SASH WOOD

THIRD LEVEL FLAT VINYL