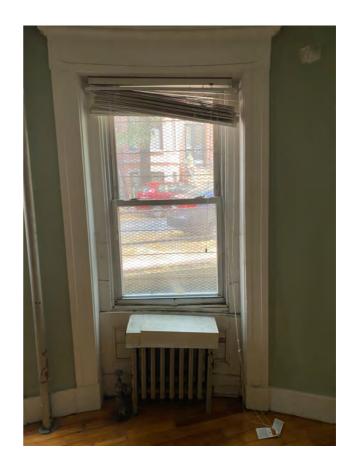

**1 DWIGHT STREET ELEVATION** 1/4" = 1'-0"

52 DWIGHT STREET BOSTON, 02118 EXISTING WINDOWS JULY 14TH, 2020

STREET LEVEL FLAT SASH VINYL

PARLOR LEVEL CURVED SASH WOOD

#### 52 DWIGHT STREET BOSTON, 02118 EXISTING WINDOWS JULY 14TH, 2020

### SECOND LEVEL CURVED SASH WOOD

THIRD LEVEL FLAT VINYL