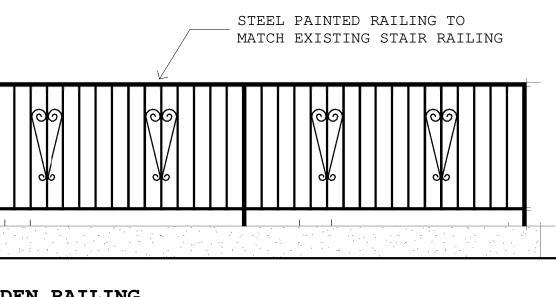

A102

**GARDEN RAILING** 1/2" = 1'-0"

| (e) <u>THIRD</u> <u>LEVEL</u>                           |  |
|---------------------------------------------------------|--|
|                                                         |  |
| RESTORE CURVED                                          |  |
|                                                         |  |
|                                                         |  |
| (e) <u>SECOND</u> <u>LEVEL</u>                          |  |
| - 19 - 4                                                |  |
| RESTORE CURVED                                          |  |
| SASH WOOD WINDOWS                                       |  |
|                                                         |  |
|                                                         |  |
|                                                         |  |
| REPLACE VINYL WINDOWS AND<br>RESTORE CURVED SASH —      |  |
| WINDOWS (TYP)<br>NEW STEEL PAINTED RAILING,             |  |
| REFER TO ENLARGED VIEW ABOVE                            |  |
| (e) SIDEWALK $(e) O' O''$ $(e) STREET LEVEL$ $(-1) O''$ |  |
| (e) <u>STREET</u> <u>LEVEL</u>                          |  |
|                                                         |  |
|                                                         |  |
|                                                         |  |
|                                                         |  |