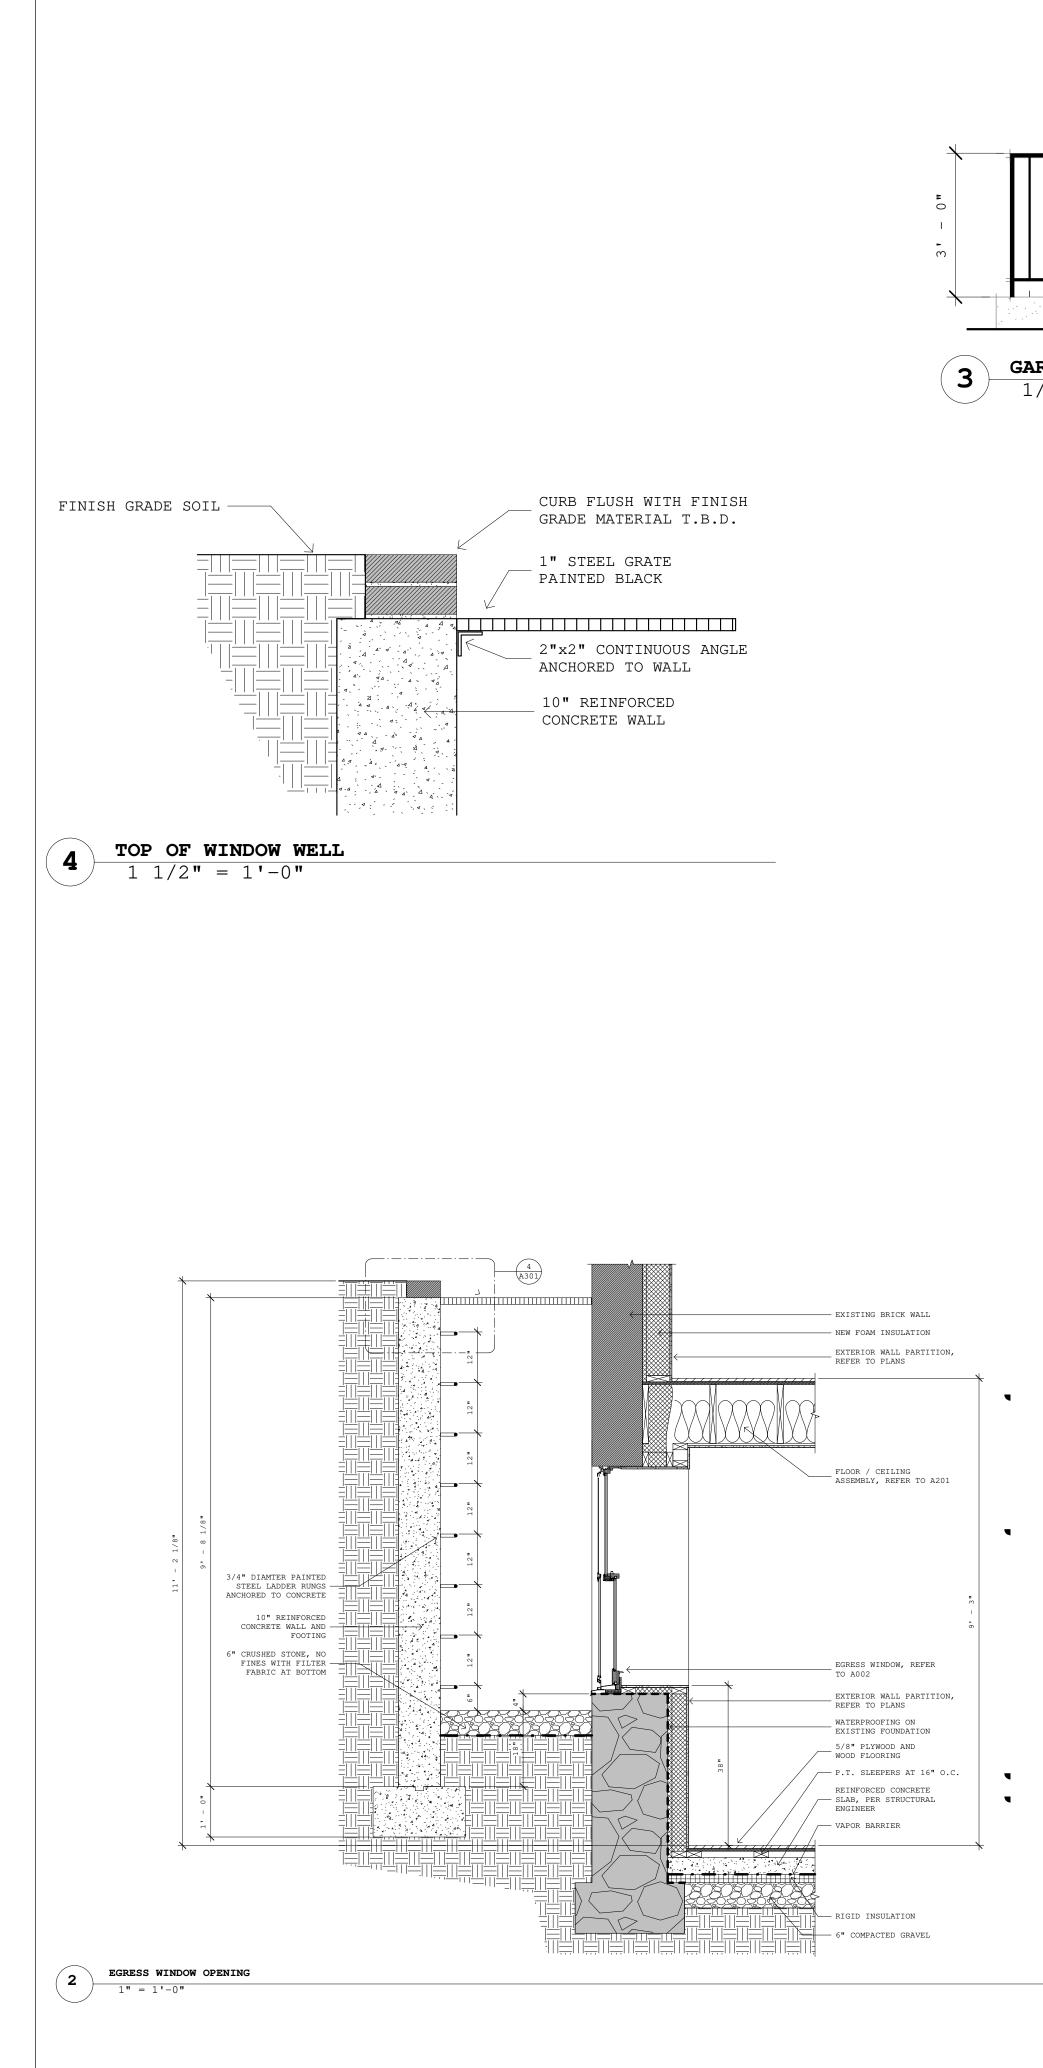

A102

**GARDEN RAILING** 1/2" = 1'-0"

| (e) <u>THIRD</u> <u>LEVEL</u>                           |  |
|---------------------------------------------------------|--|
|                                                         |  |
| RESTORE CURVED                                          |  |
|                                                         |  |
|                                                         |  |
| (e) <u>SECOND</u> <u>LEVEL</u>                          |  |
| - 19 - 4                                                |  |
| RESTORE CURVED                                          |  |
| SASH WOOD WINDOWS                                       |  |
|                                                         |  |
|                                                         |  |
|                                                         |  |
| REPLACE VINYL WINDOWS AND<br>RESTORE CURVED SASH —      |  |
| WINDOWS (TYP)<br>NEW STEEL PAINTED RAILING,             |  |
| REFER TO ENLARGED VIEW ABOVE                            |  |
| (e) SIDEWALK $(e) O' O''$ $(e) STREET LEVEL$ $(-1) O''$ |  |
| (e) <u>STREET</u> <u>LEVEL</u>                          |  |
|                                                         |  |
|                                                         |  |
|                                                         |  |
|                                                         |  |