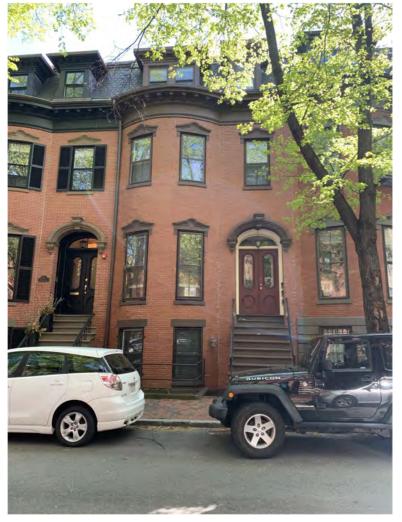

#### 52 DWIGHT STREET BOSTON, 02118 FRONT FACADE JULY 14TH, 2020

- ROOF HATCH

WOOD FRAMED DECK — PER STRUCTURAL ENGINEER

STEEL PAINTED - GUARDRAIL AROUND DECK

- NEW EPDM ROOF

- NEW SLATE ROOFING

**1 DWIGHT STREET ELEVATION** 1/4" = 1'-0"

52 DWIGHT STREET BOSTON, 02118 EXISTING WINDOWS JULY 14TH, 2020

STREET LEVEL FLAT SASH VINYL

PARLOR LEVEL CURVED SASH WOOD