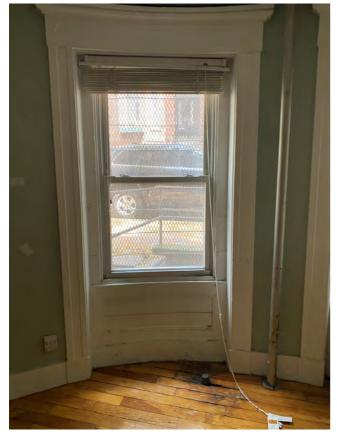

**1 DWIGHT STREET ELEVATION** 1/4" = 1'-0"

52 DWIGHT STREET BOSTON, 02118 EXISTING WINDOWS JULY 14TH, 2020

STREET LEVEL FLAT SASH VINYL

PARLOR LEVEL CURVED SASH WOOD

#### 52 DWIGHT STREET BOSTON, 02118 EXISTING WINDOWS JULY 14TH, 2020

### SECOND LEVEL CURVED SASH WOOD

THIRD LEVEL FLAT VINYL