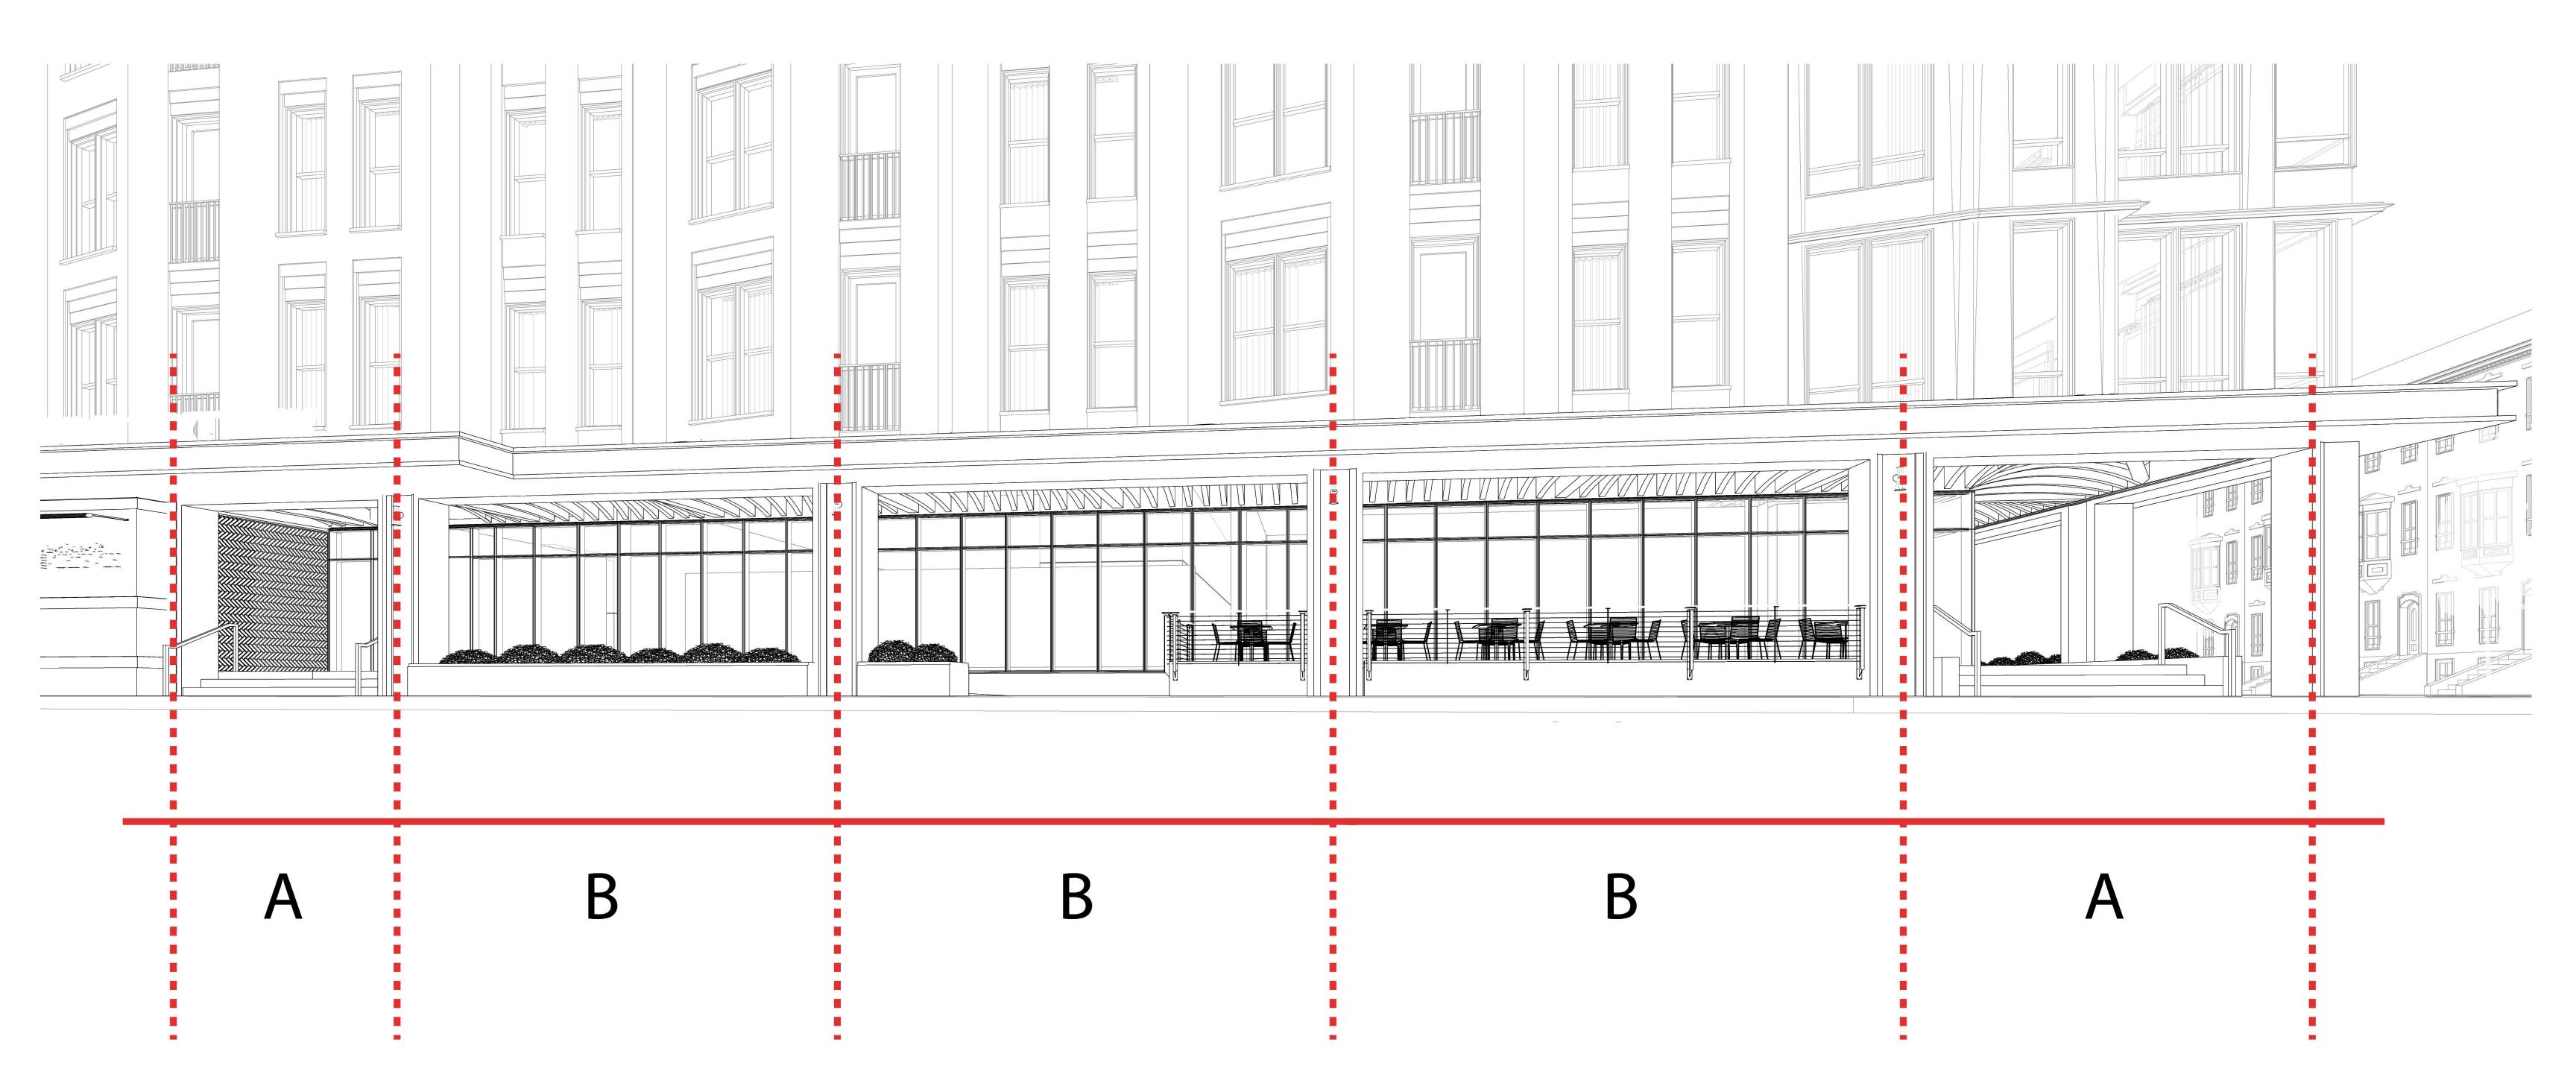

#### **COLUMBUS AVE. (BUILDING) ELEVATION**

### MASS. AVENUE (BUILDING) ELEVATION

**COLUMBUS AVENUE** 