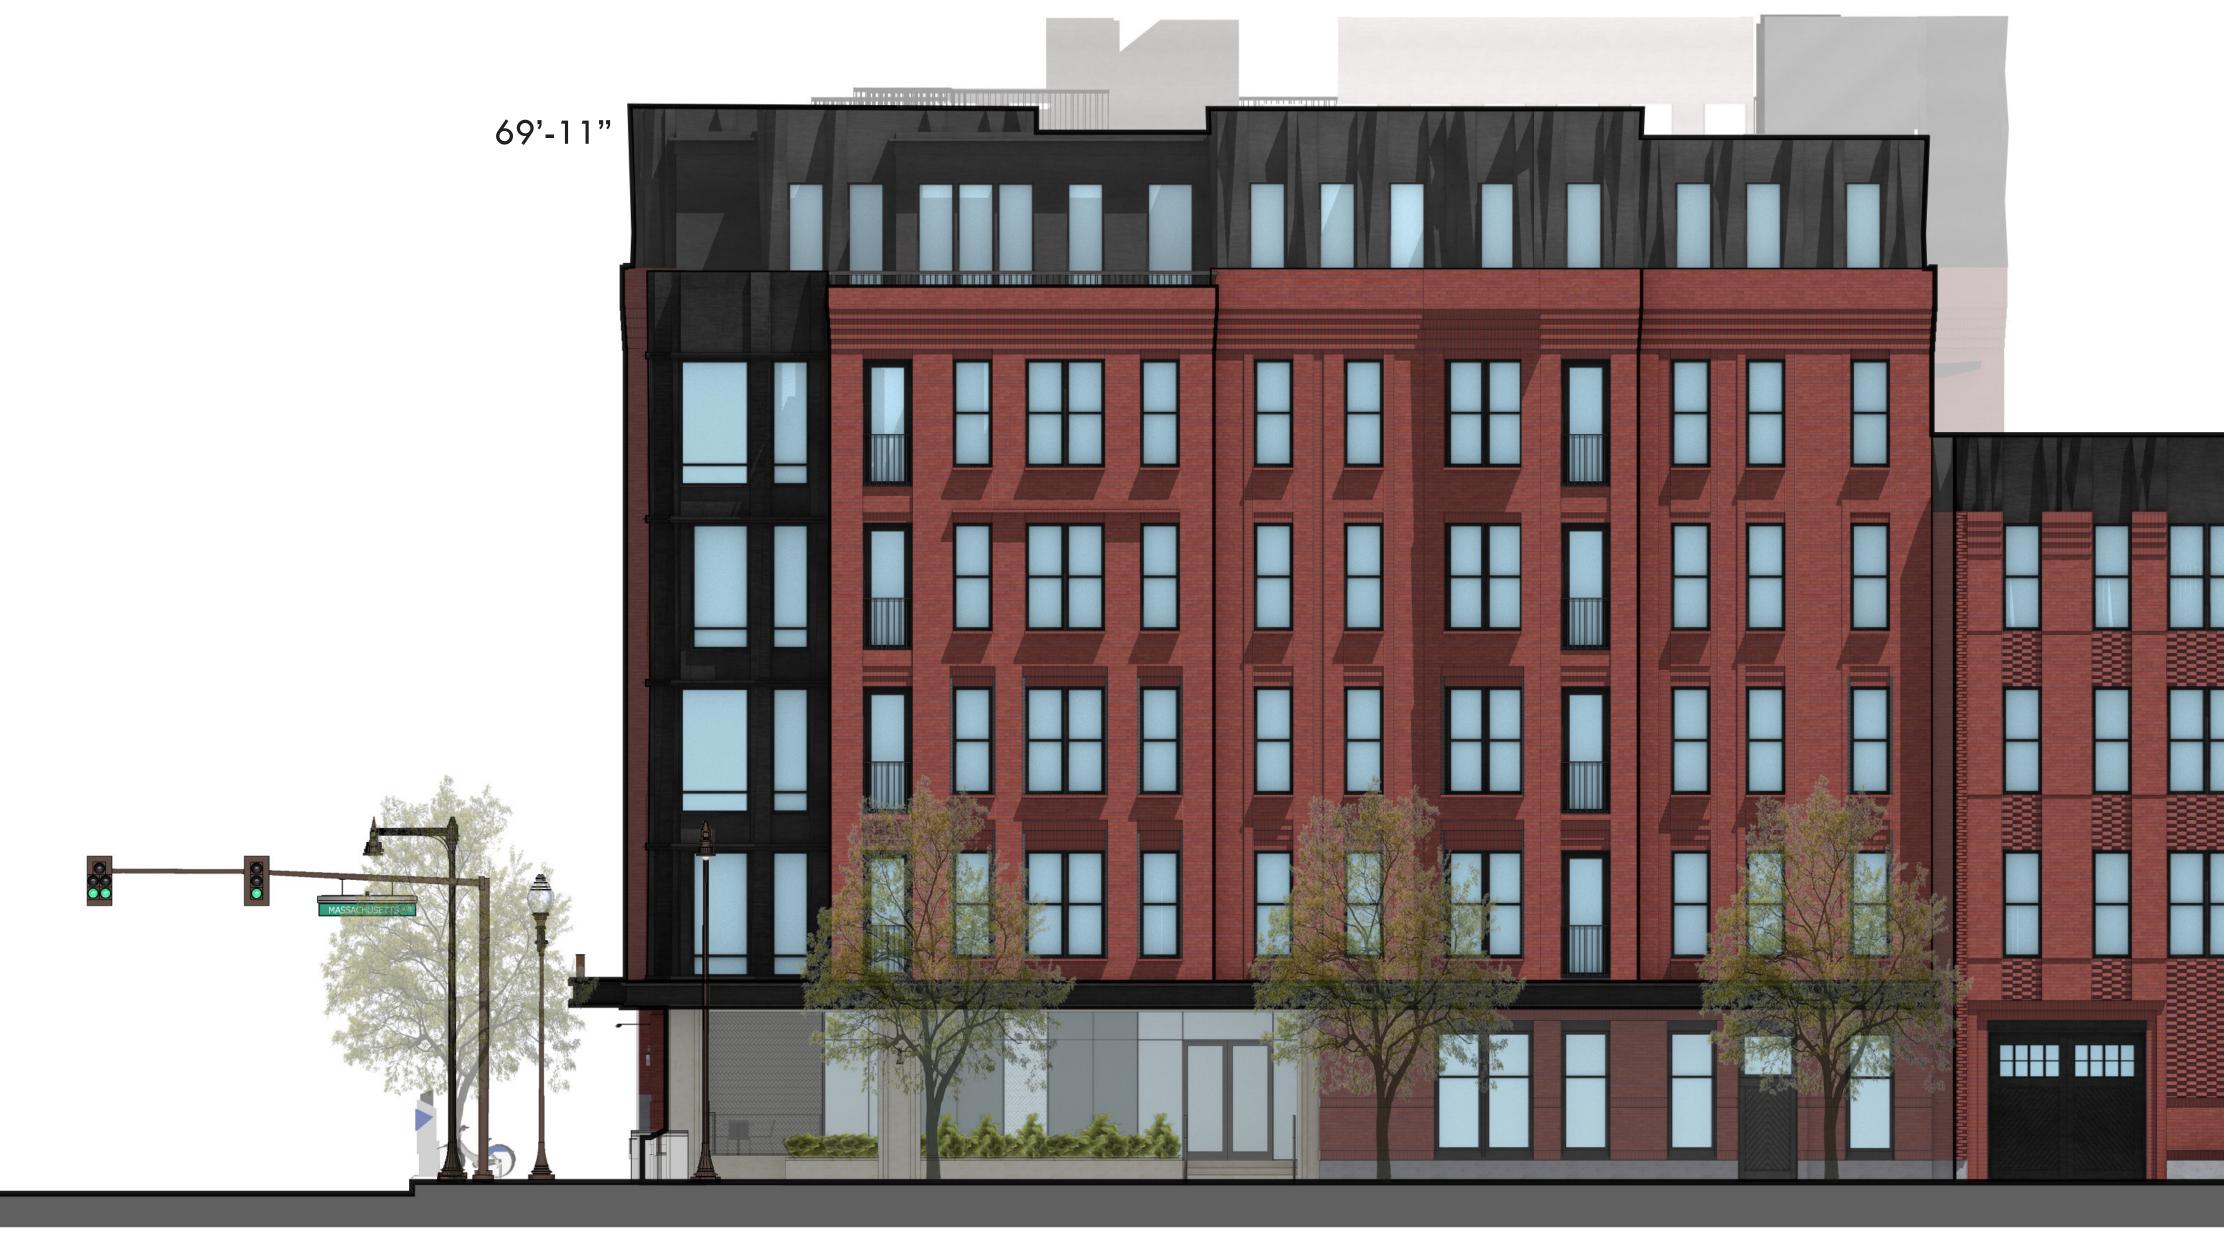

on 7 JULY 2020

# PARAPET: CONSISTENT HEIGHT VS. DIMENSIONAL MODULATION (BAYS)

#### LANDMARKS DESIGN REVIEW COMMENTS

## MAY 18, 2020 - JULY 7, 2020 **SOUTH END LANDMARK DISTRICT** (COMMISSIONER DESIGN REVIEW COMMENTS):











7 JULY 2020

# **REDUCTION IN DETAILING/CORBELLING AS BUILDING GRADUATES**

**AFTER** 

#### LANDMARKS DESIGN REVIEW COMMENTS



7











#### **COLUMBUS AVE. (BUILDING) ELEVATION**

# BEFORE









566 Columbus Ave. Boston | South End Landmark District Commission 7 JULY 2020

### MASS. AVENUE (BUILDING) ELEVATION

## MAY 18, 2020 - JULY 7, 2020 **SOUTH END LANDMARK DISTRICT** (COMMISSIONER DESIGN REVIEW COMMENTS): **REFINEMENTS TO BRICK/WINDOW DETAILING: MASS. AVE. FACADE**











7 JULY 2020



**AFTER** 

#### LANDMARKS DESIGN REVIEW COMMENTS 10











# 49'-11"

### MASS. AVENUE (BUILDING) ELEVATION











**COLUMBUS AVENUE** 











### **COLUMBUS AVENUE**

















566 Columbus Ave. Boston | South End Landmark District Commission

































566 Columbus Ave. Boston | South End Landmark District Commission

## MAY 18, 2020 - JULY 7, 2020 SOUTH END LANDMARK DISTRICT (COMMISSIONER DESIGN REVIEW COMMENTS):











566 Columbus Ave. Boston | South End Landmark District Commission 7 JULY 2020



**AFTER** 

#### LANDMARKS DESIGN REVIEW COMMENTS 20























# **DETAIL & DEFINITION AT GROUND FLOOR ENTRANCE CANOPY/SOFFIT**

AFTER

#### LANDMARKS DESIGN REVIEW COMMENTS 22









### **COLUMBUS & MASS AVE. (FRAMED ENTRY)** 23



March Afternoon\_ Columbus Ave.



September Afternoon