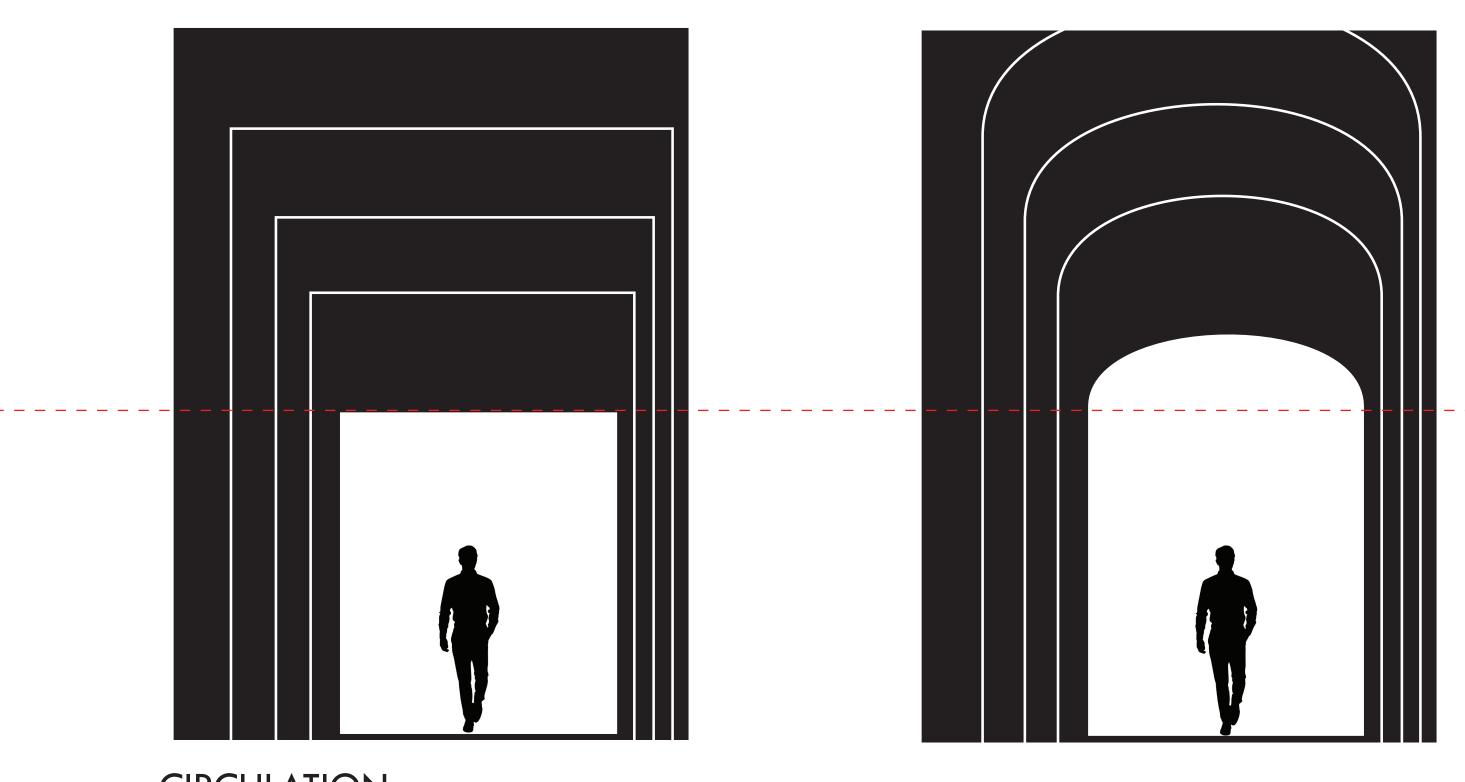

#### **ENTRY CEILING SOFFIT COMPOSITION**

Place des Vosges | Paris

#### VAULTED CEILING AT OUTDOOR CAFE

#### **ENTRY CEILING SOFFIT COMPOSITION**