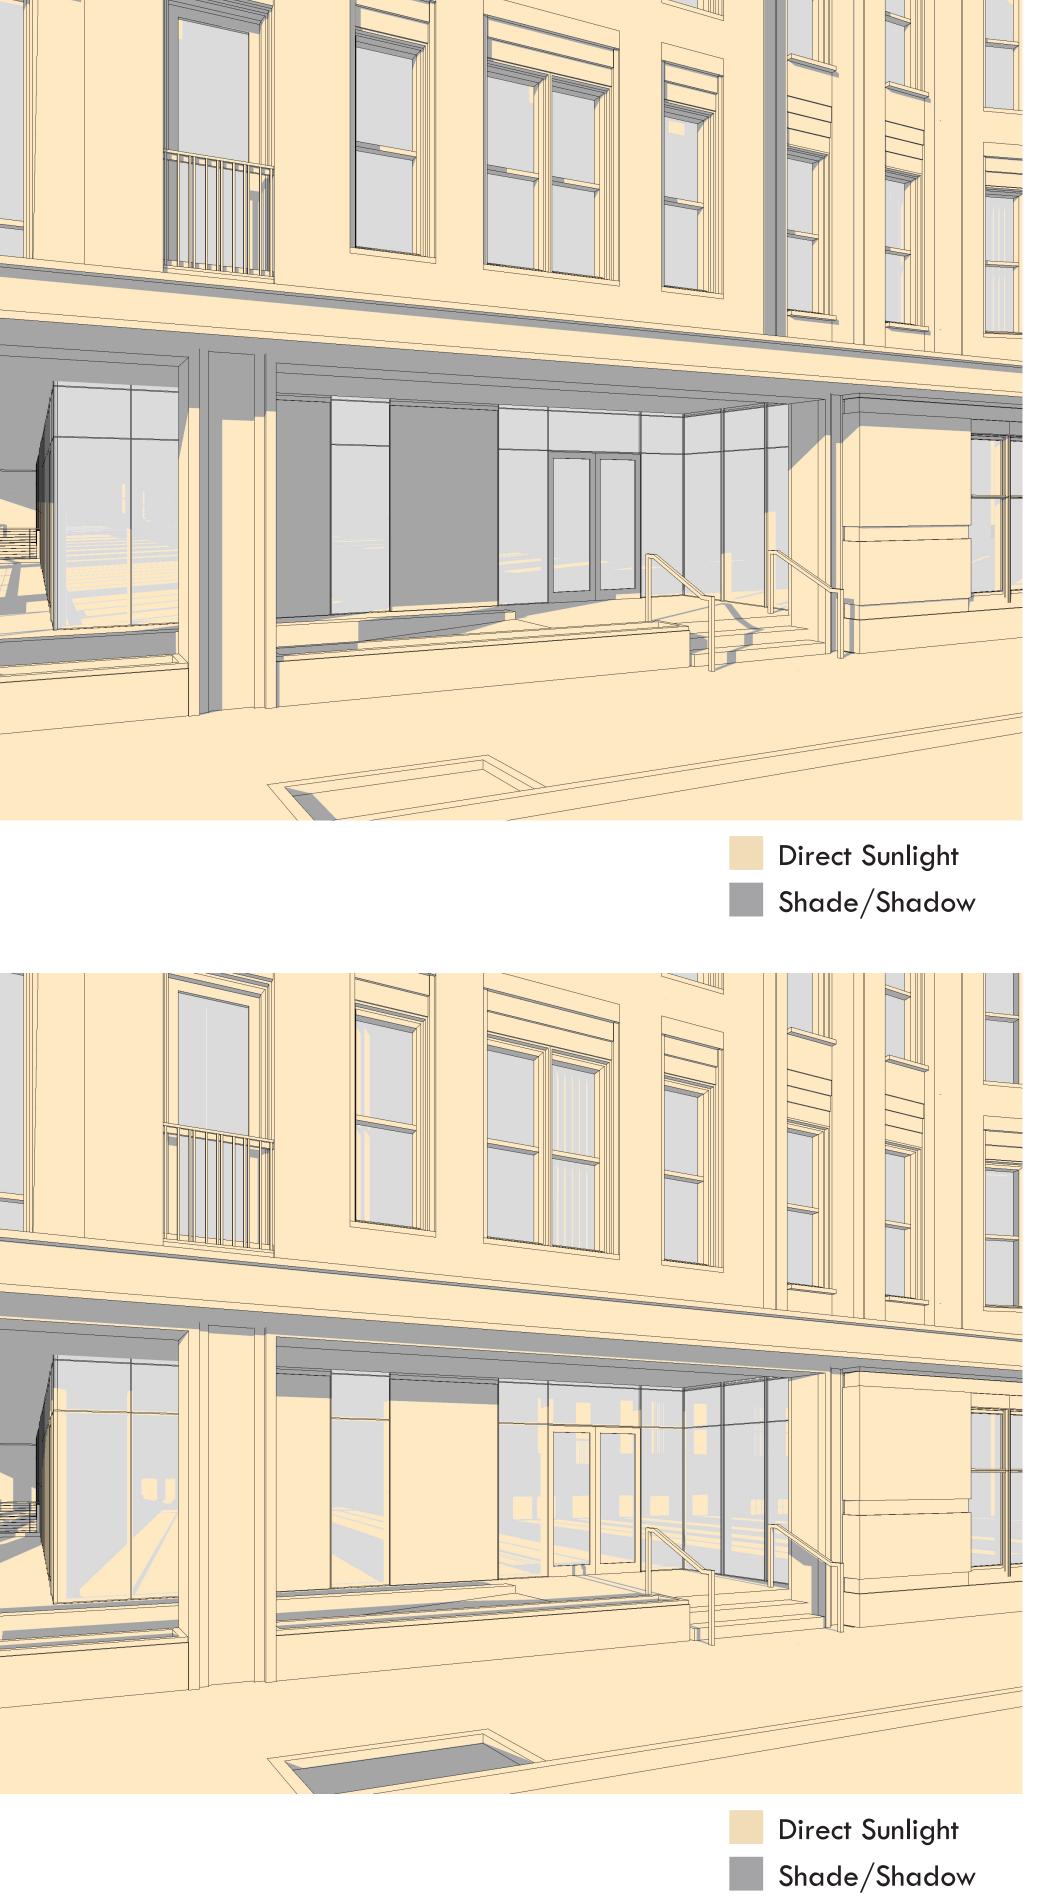

#### **ENTRY SOFFIT DAYLIGHT STUDIES**

March Afternoon\_ Massachusetts Ave.

Shade/Shadow

**ENTRY SOFFIT DAYLIGHT STUDIES** 

OUTDOOR CAFE DINING