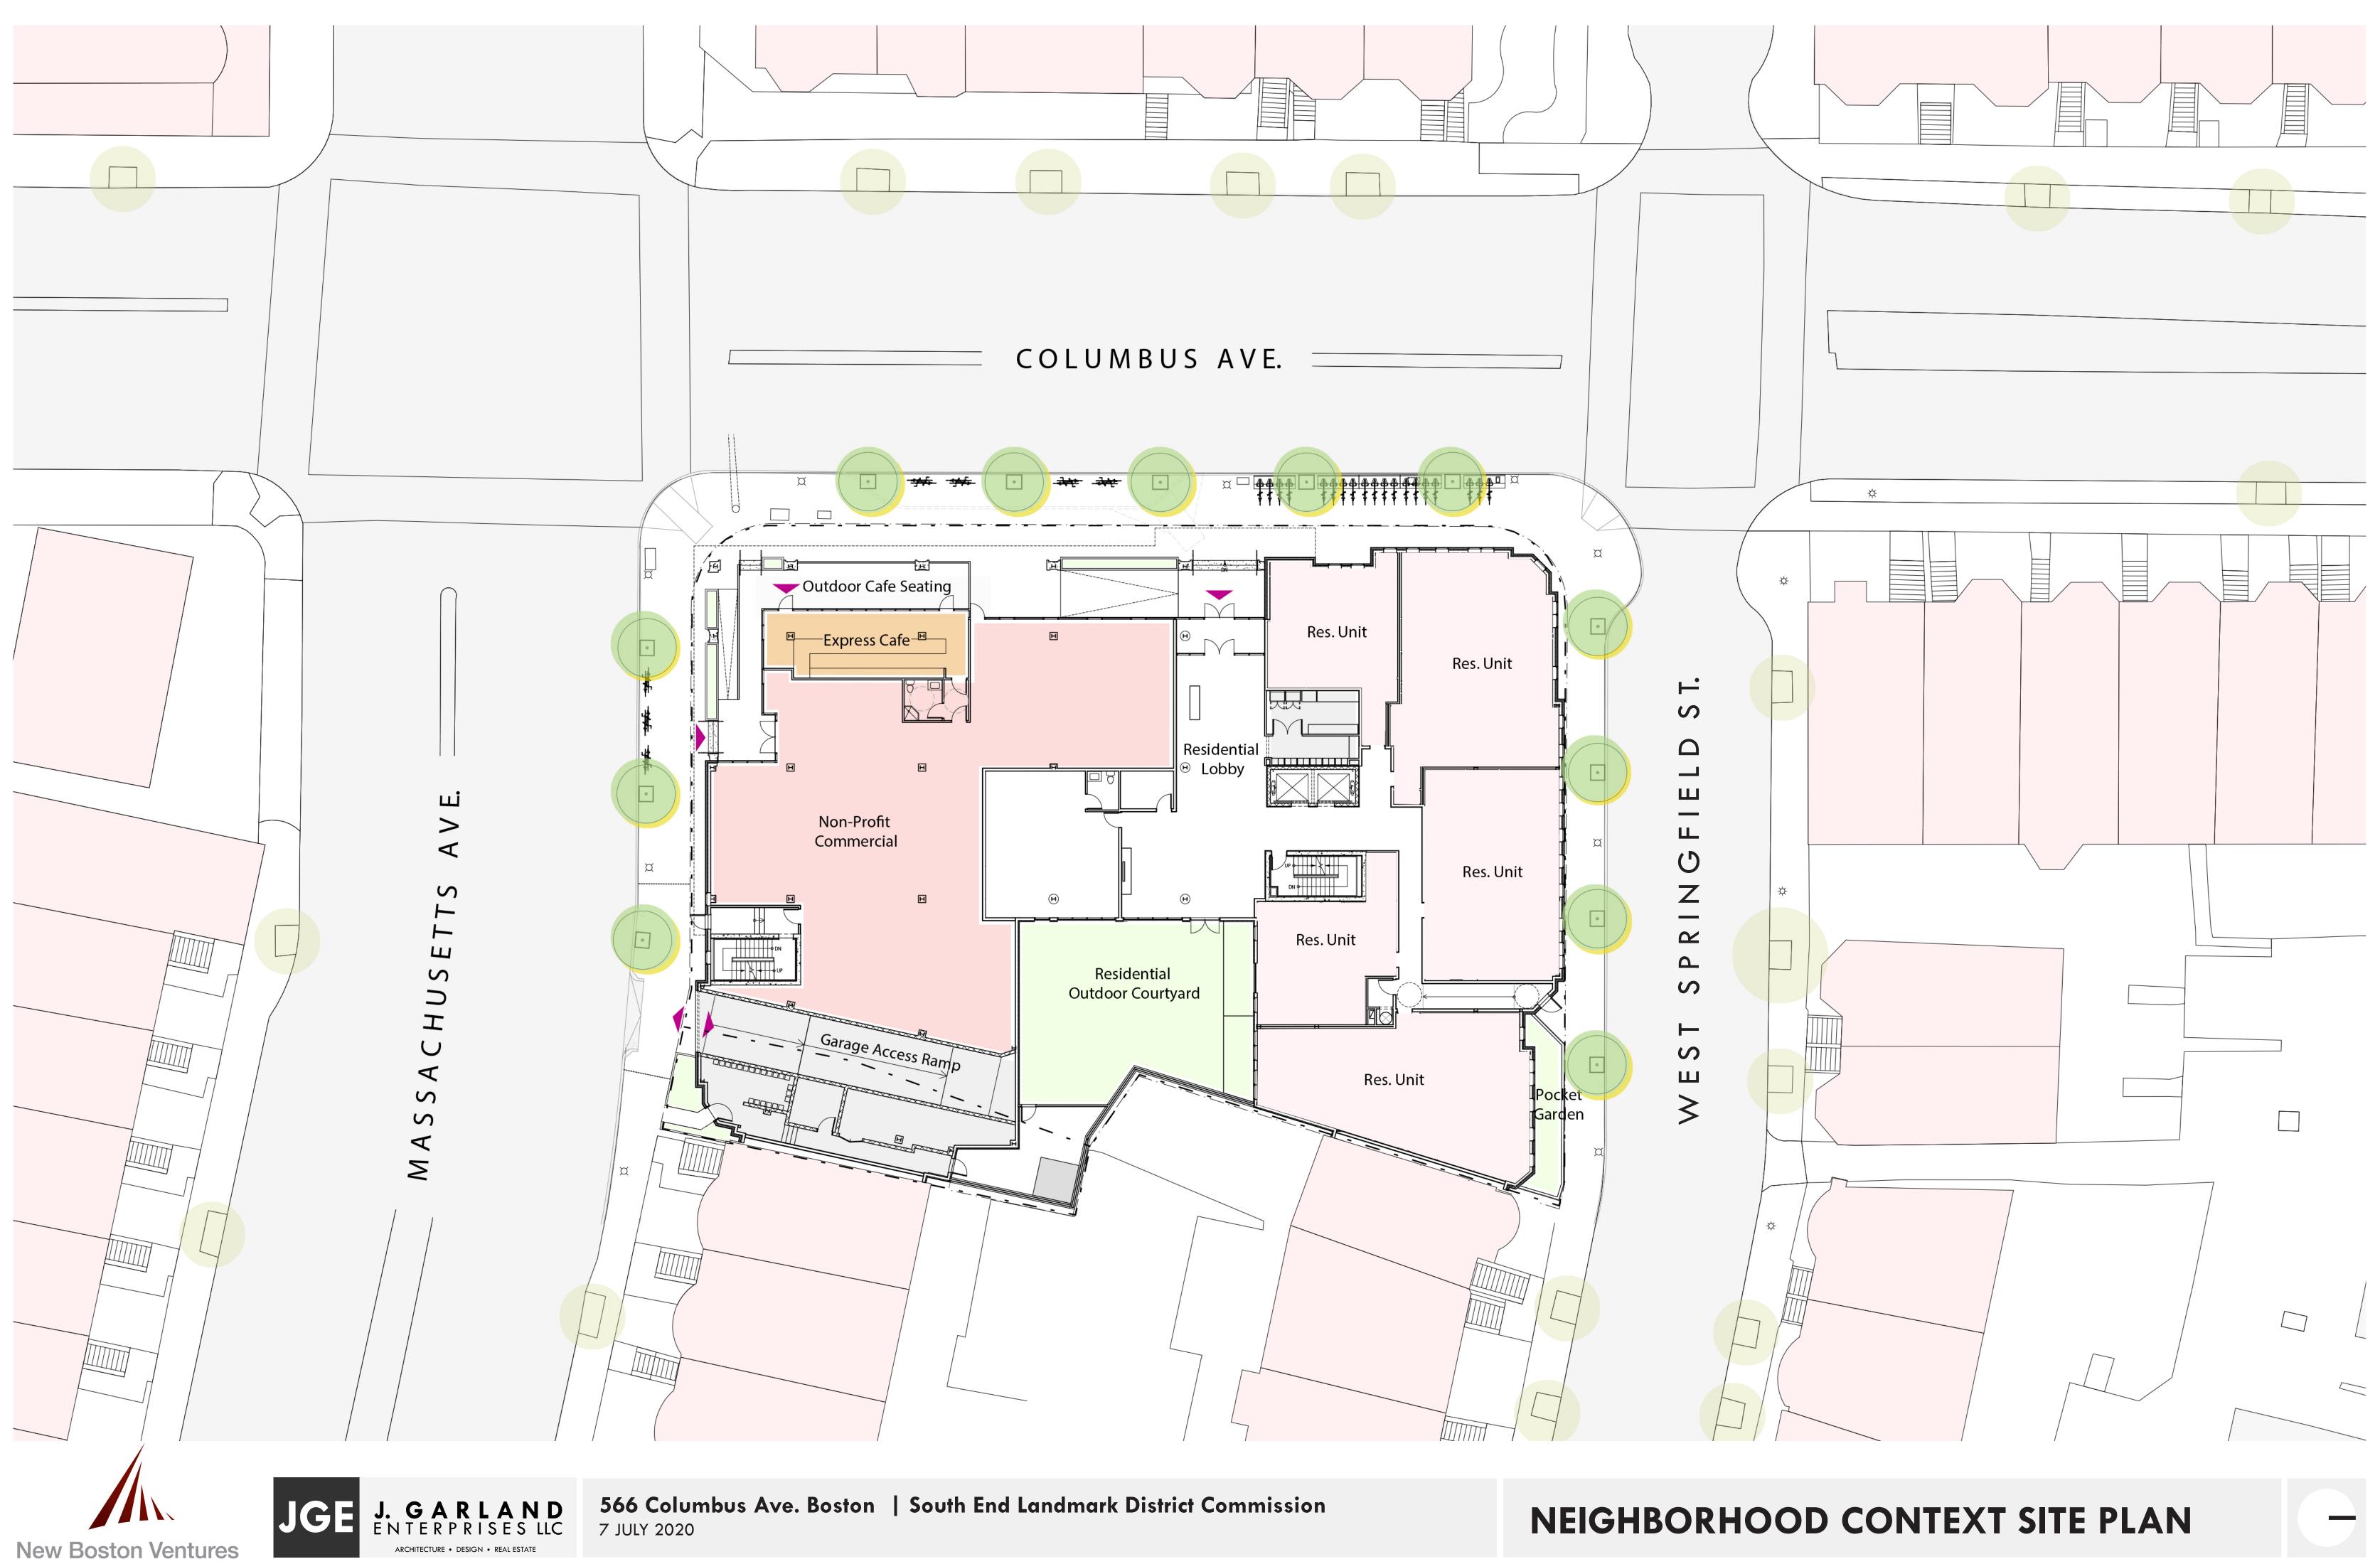

#### **COLUMBUS AVE. (BUILDING) ELEVATION**

### MASS. AVENUE (BUILDING) ELEVATION

### MASS. AVENUE (BUILDING) ELEVATION

**COLUMBUS AVENUE** 