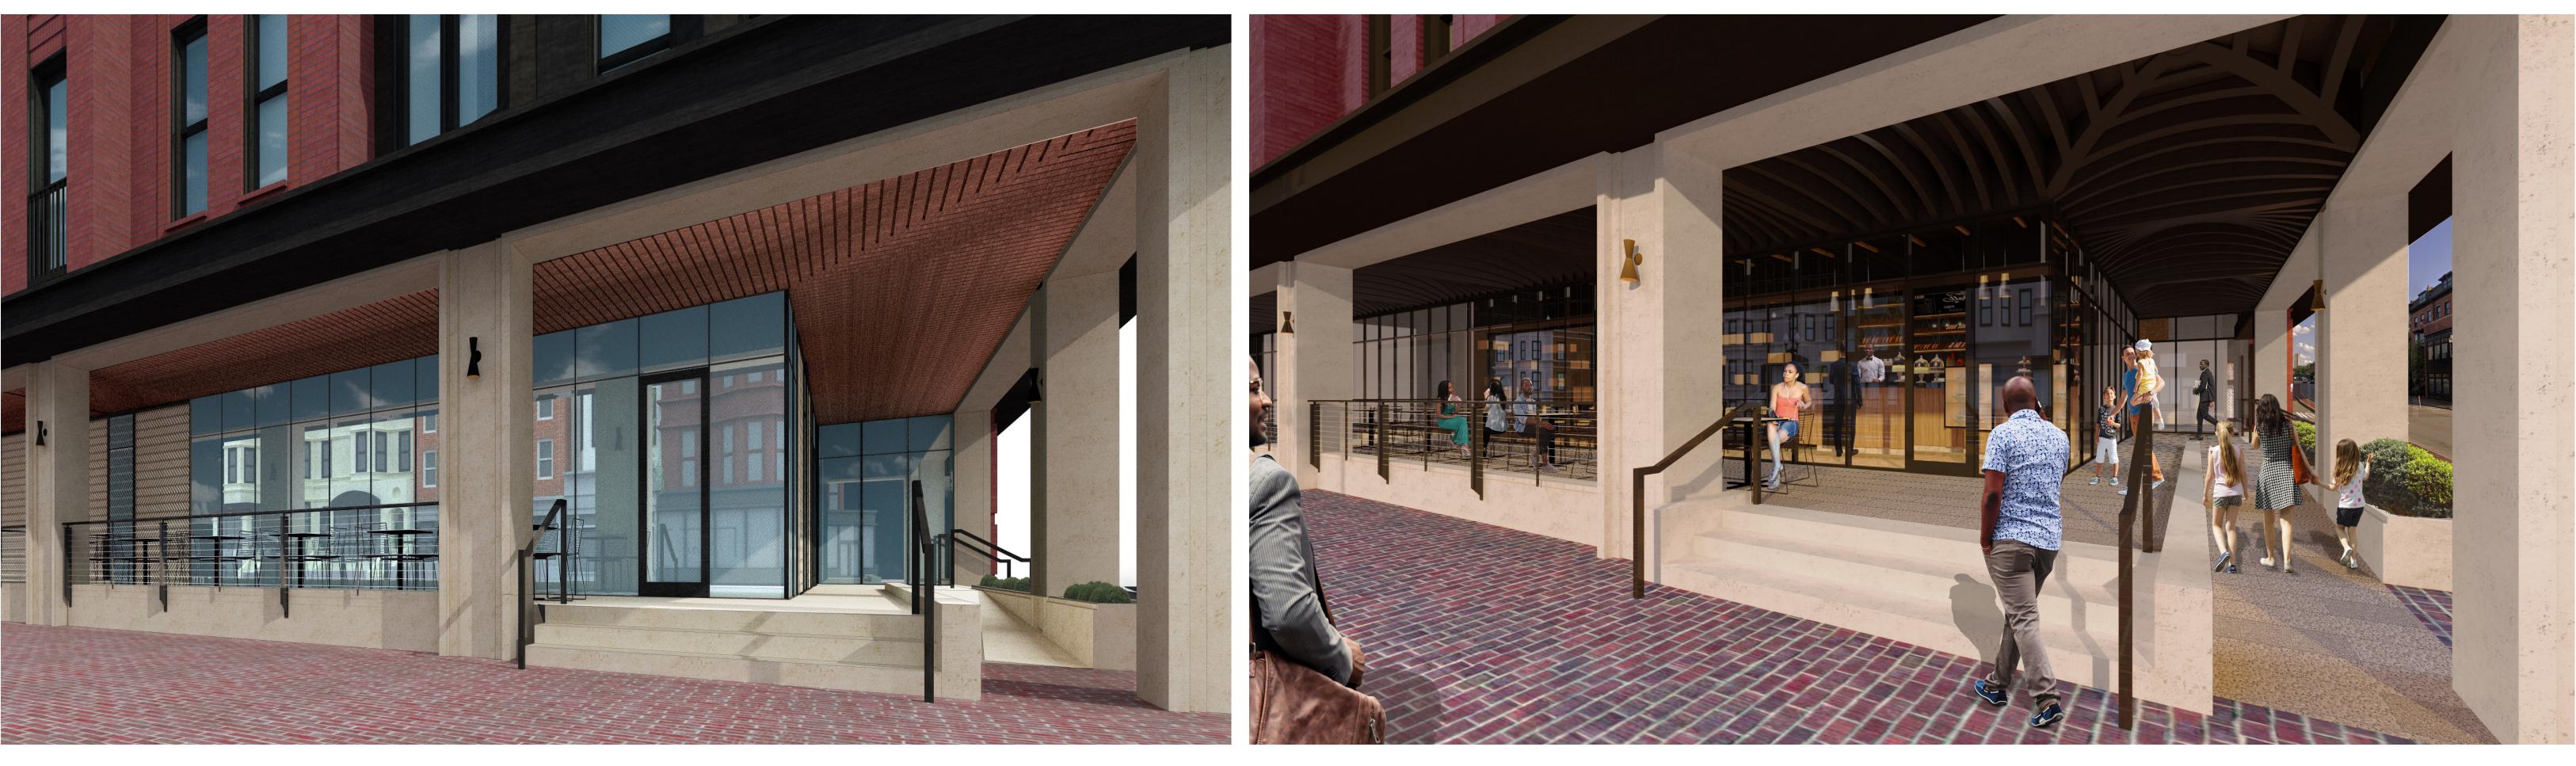

# **DETAIL & DEFINITION AT GROUND FLOOR ENTRANCE CANOPY/SOFFIT**

AFTER

#### LANDMARKS DESIGN REVIEW COMMENTS 22

### **COLUMBUS & MASS AVE. (FRAMED ENTRY)** 23

March Afternoon\_ Columbus Ave.

September Afternoon\_ Columbus Ave.

Direct Sunlight Shade/Shadow

June Afternoon\_ Columbus Ave.

**December Afternoon**\_ Columbus Ave.