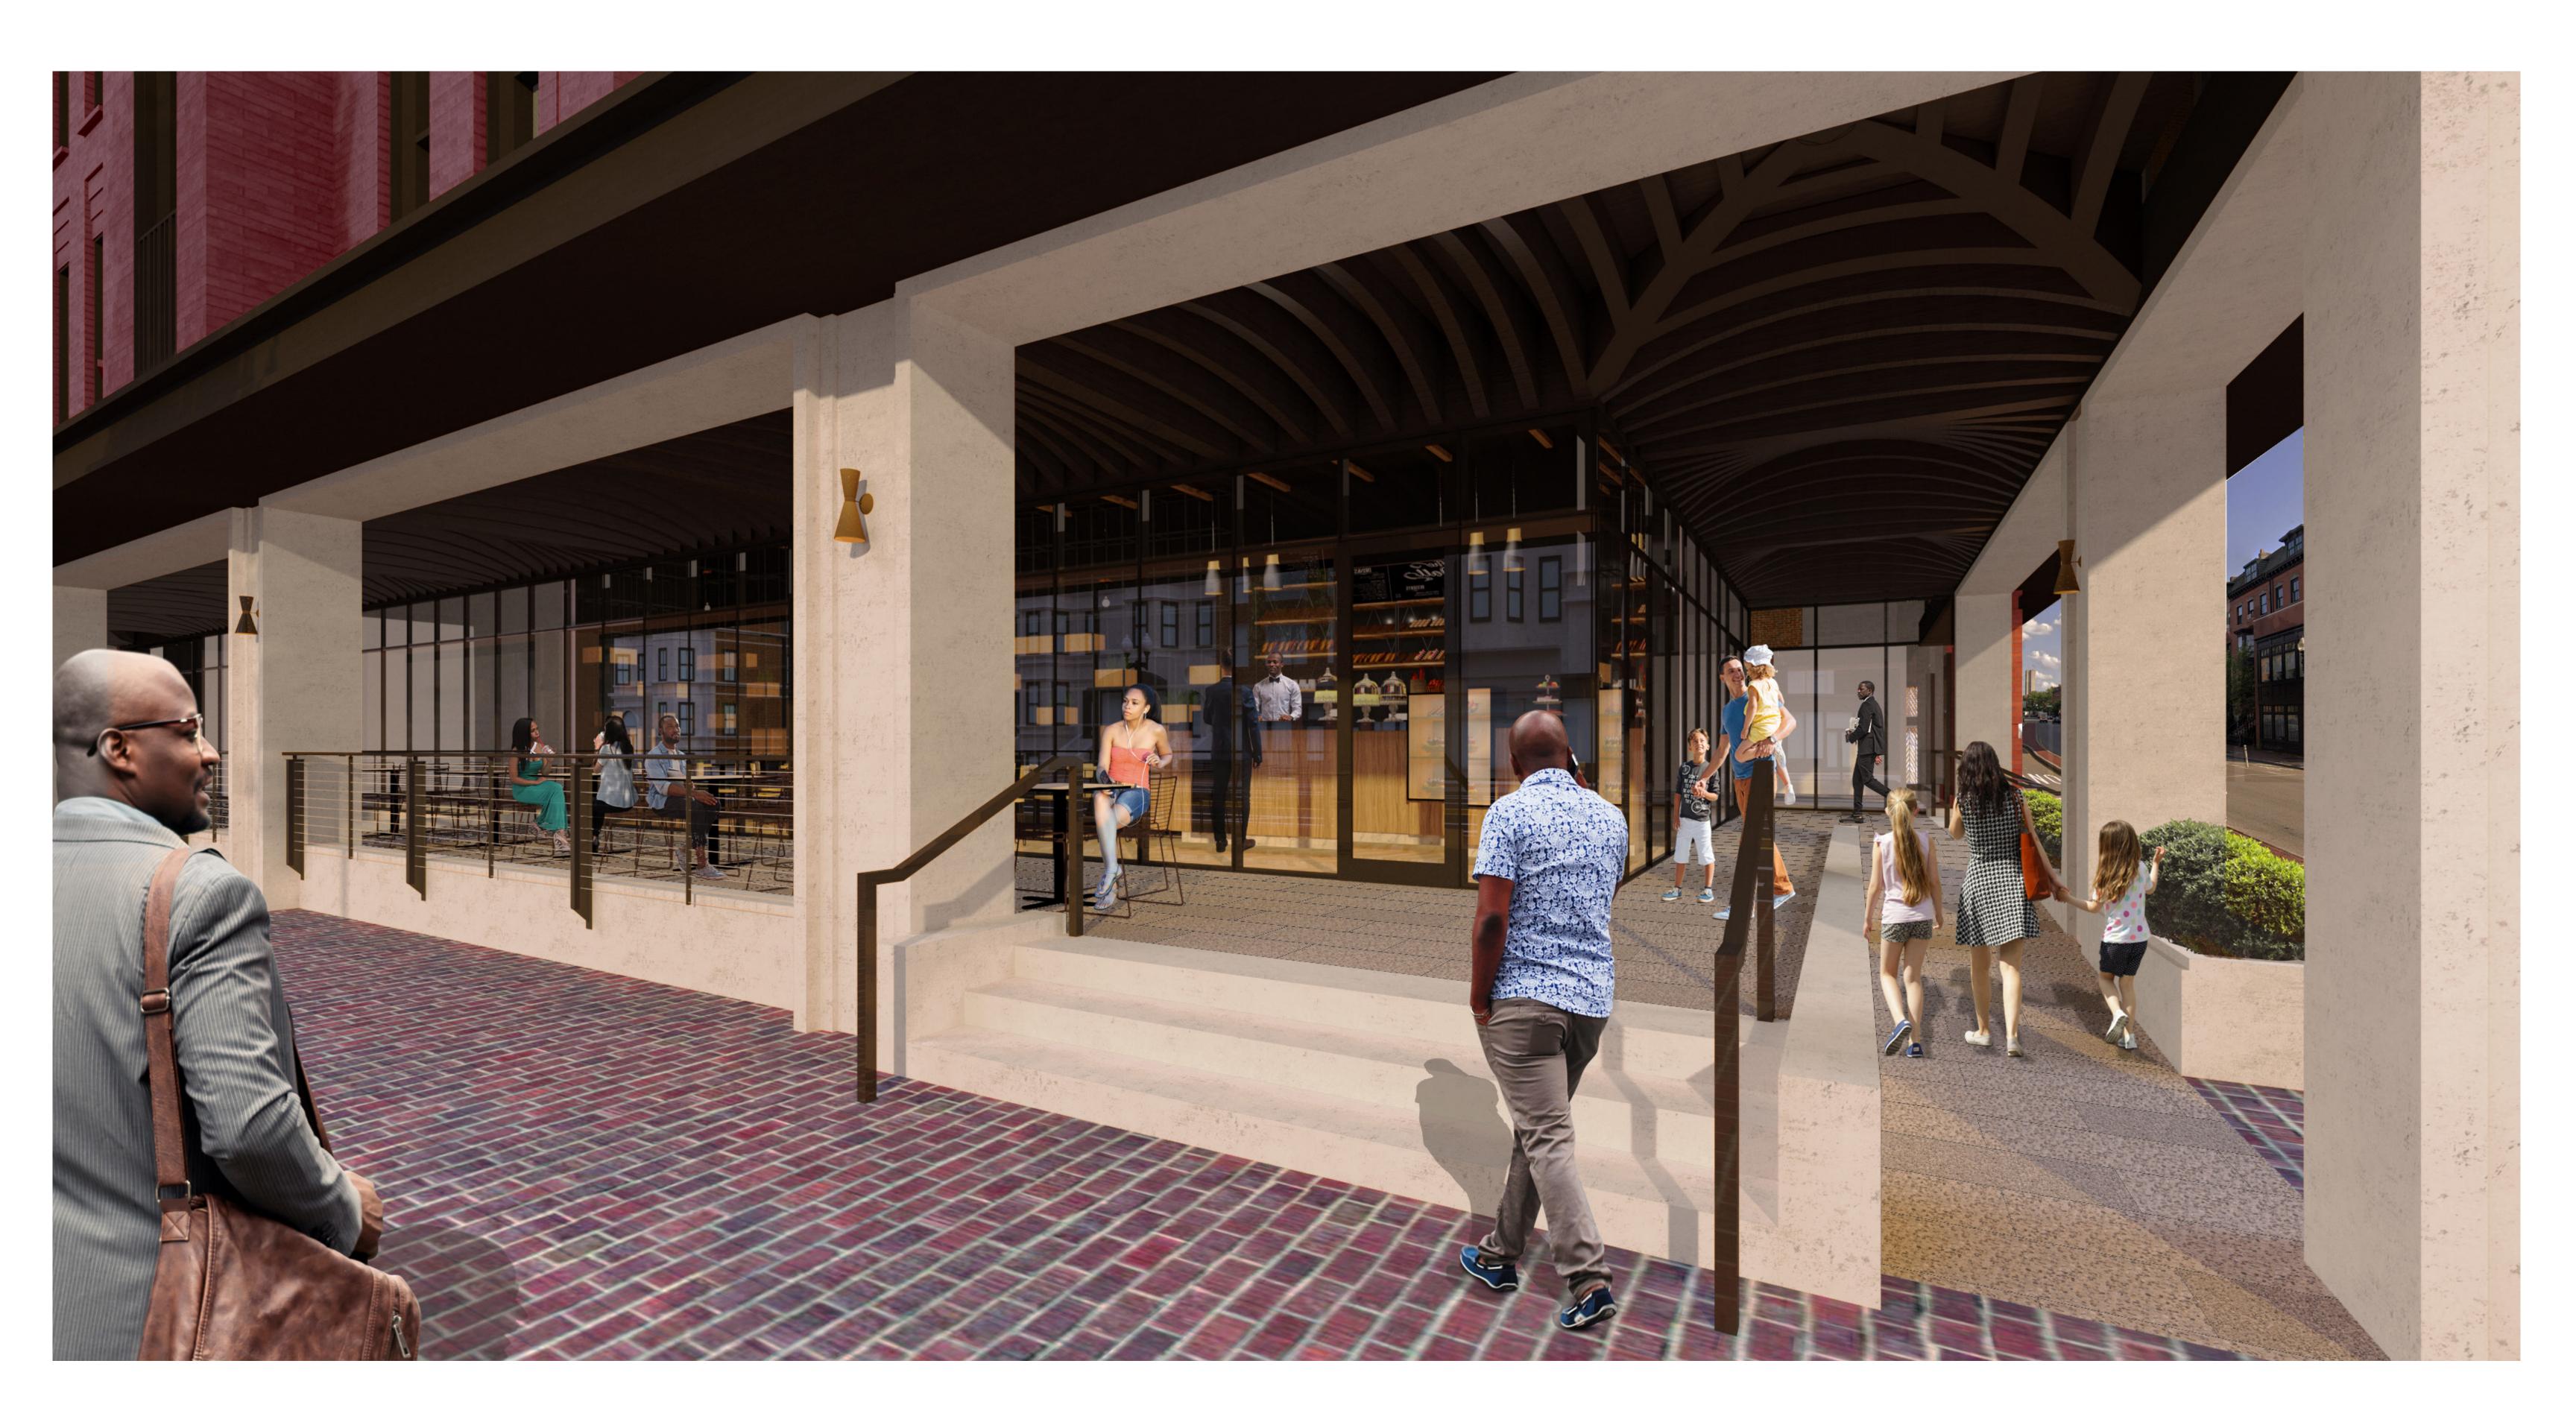

# **DETAIL & DEFINITION AT GROUND FLOOR ENTRANCE CANOPY/SOFFIT**

AFTER

### **COLUMBUS & MASS AVE. (FRAMED ENTRY)** 23

March Afternoon\_ Columbus Ave.

September Afternoon\_ Columbus Ave.

Direct Sunlight Shade/Shadow

June Afternoon\_ Columbus Ave.

**December Afternoon**\_ Columbus Ave.