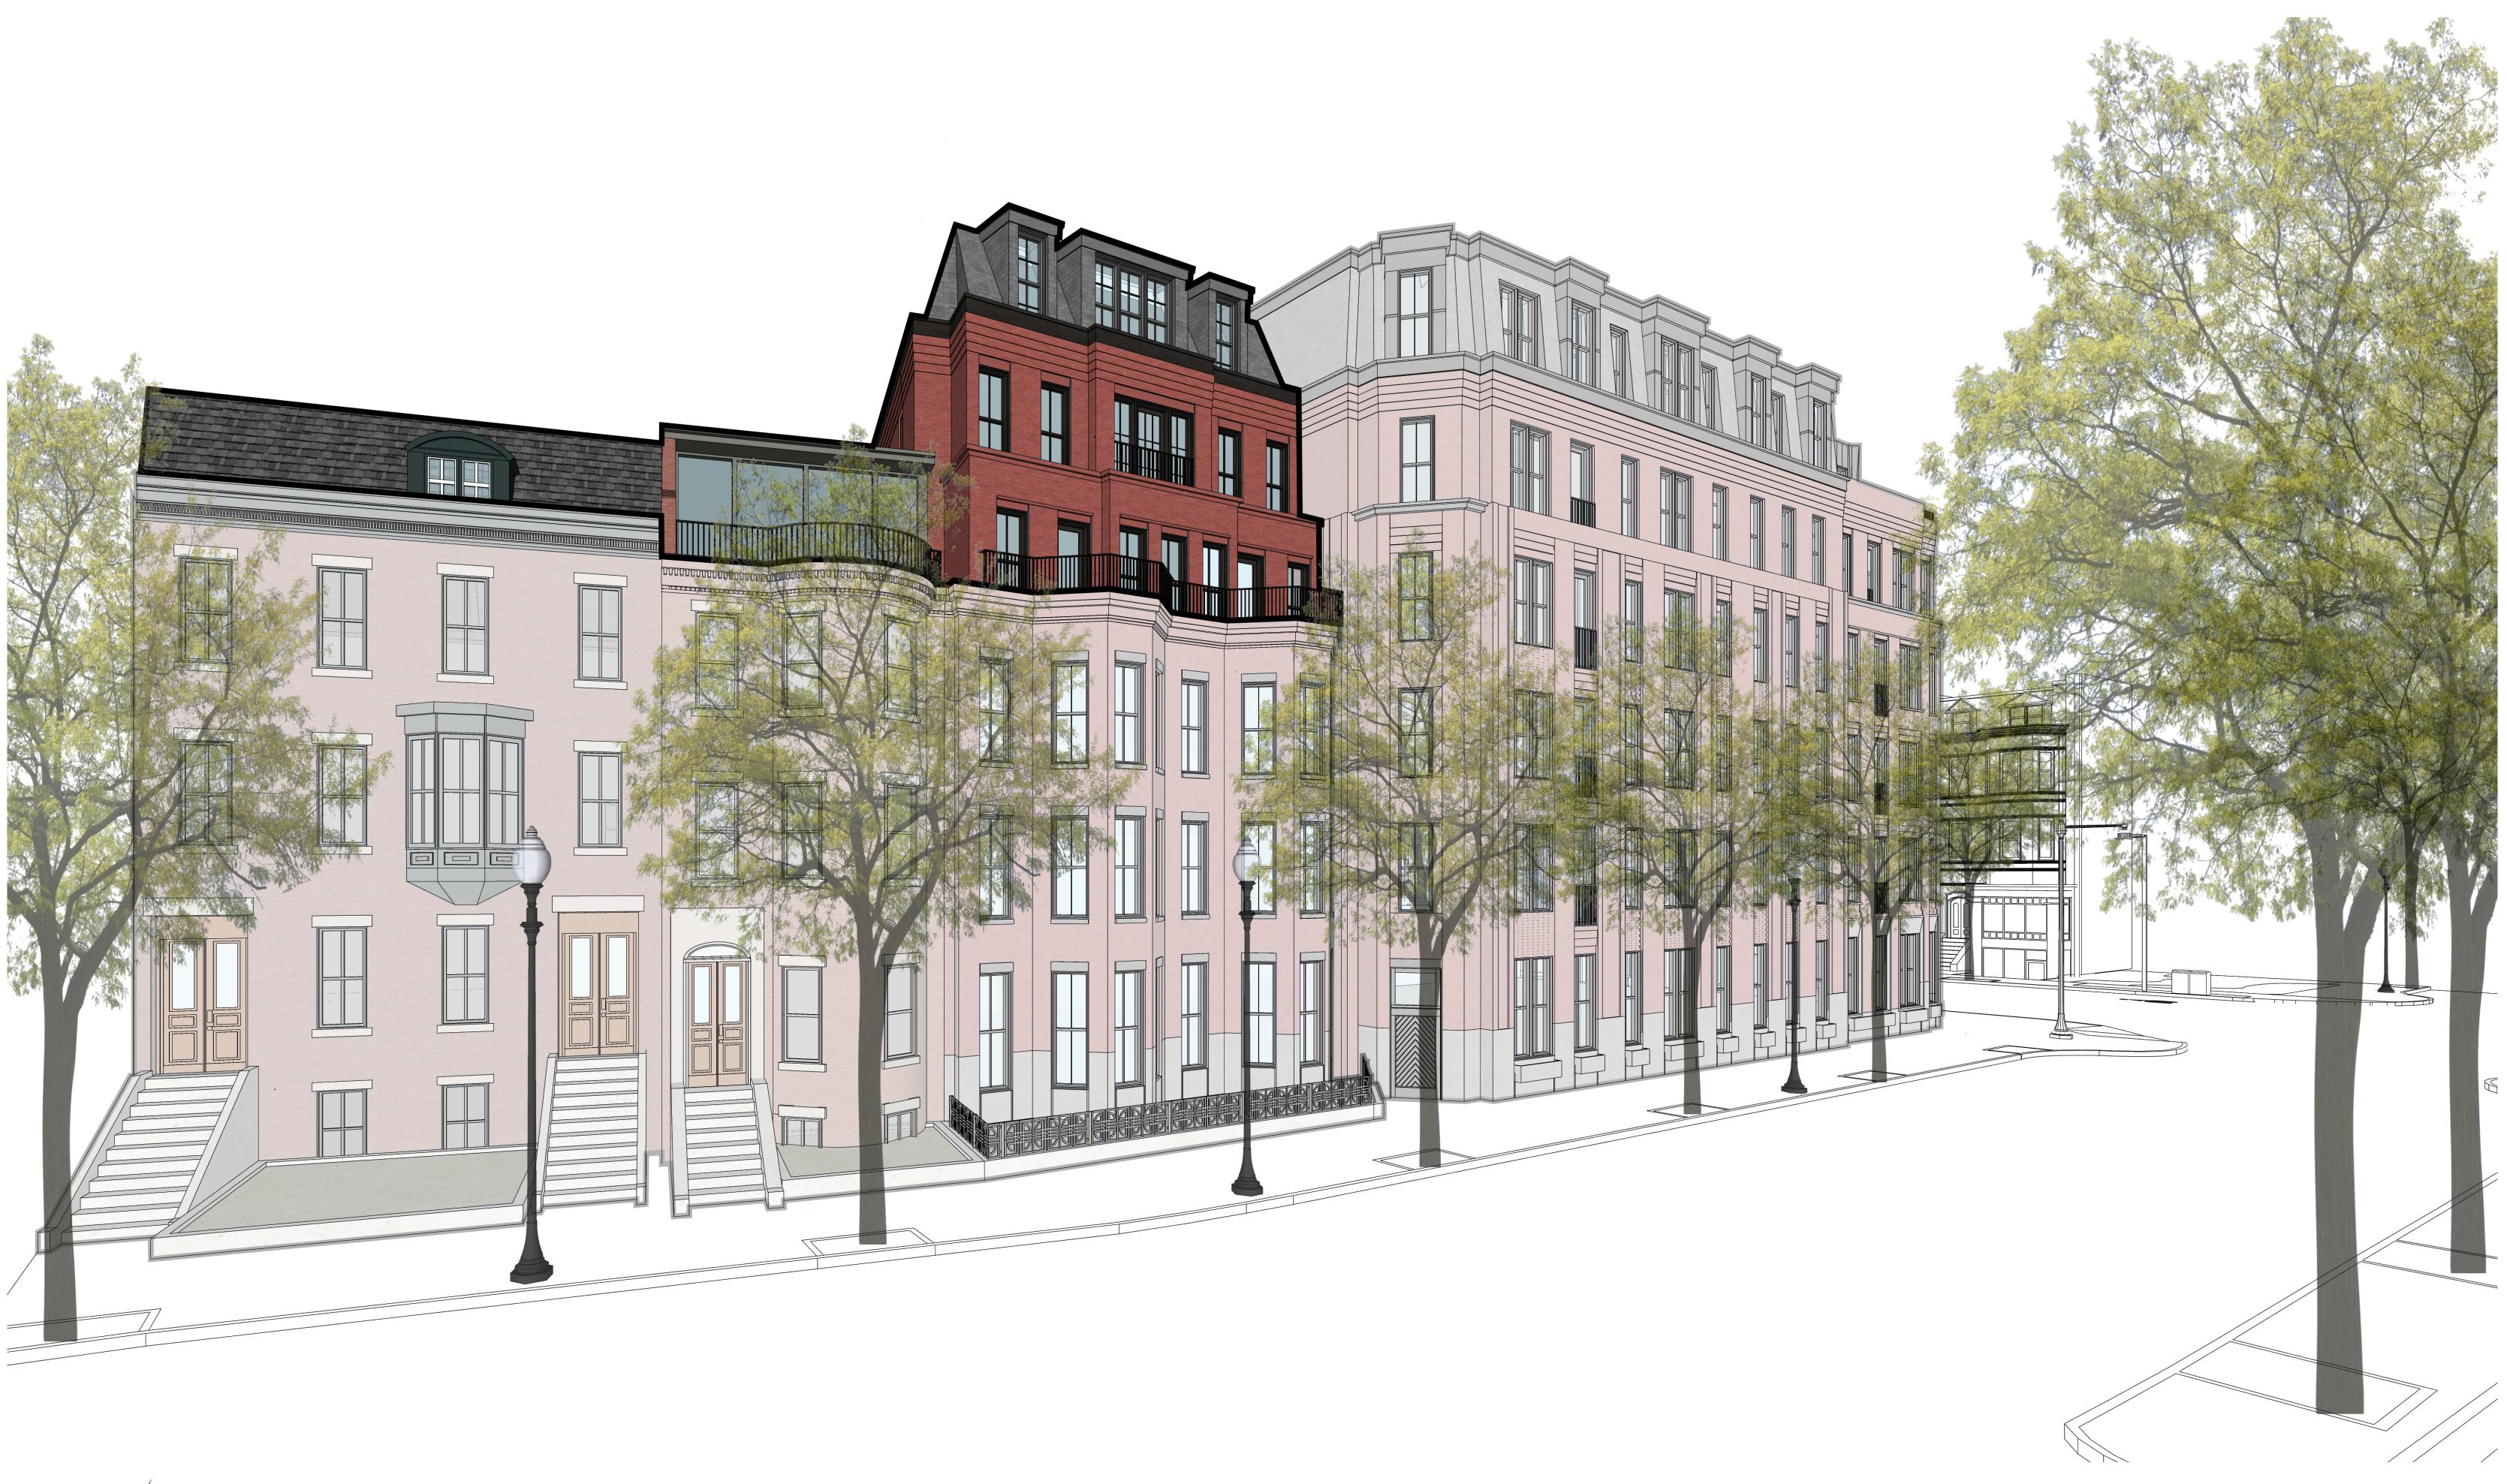

### MASS. AVENUE (BUILDING) ELEVATION

## MAY 18, 2020 - JULY 7, 2020 **SOUTH END LANDMARK DISTRICT** (COMMISSIONER DESIGN REVIEW COMMENTS): **REFINEMENTS TO BRICK/WINDOW DETAILING: MASS. AVE. FACADE**

7 JULY 2020

**AFTER** 