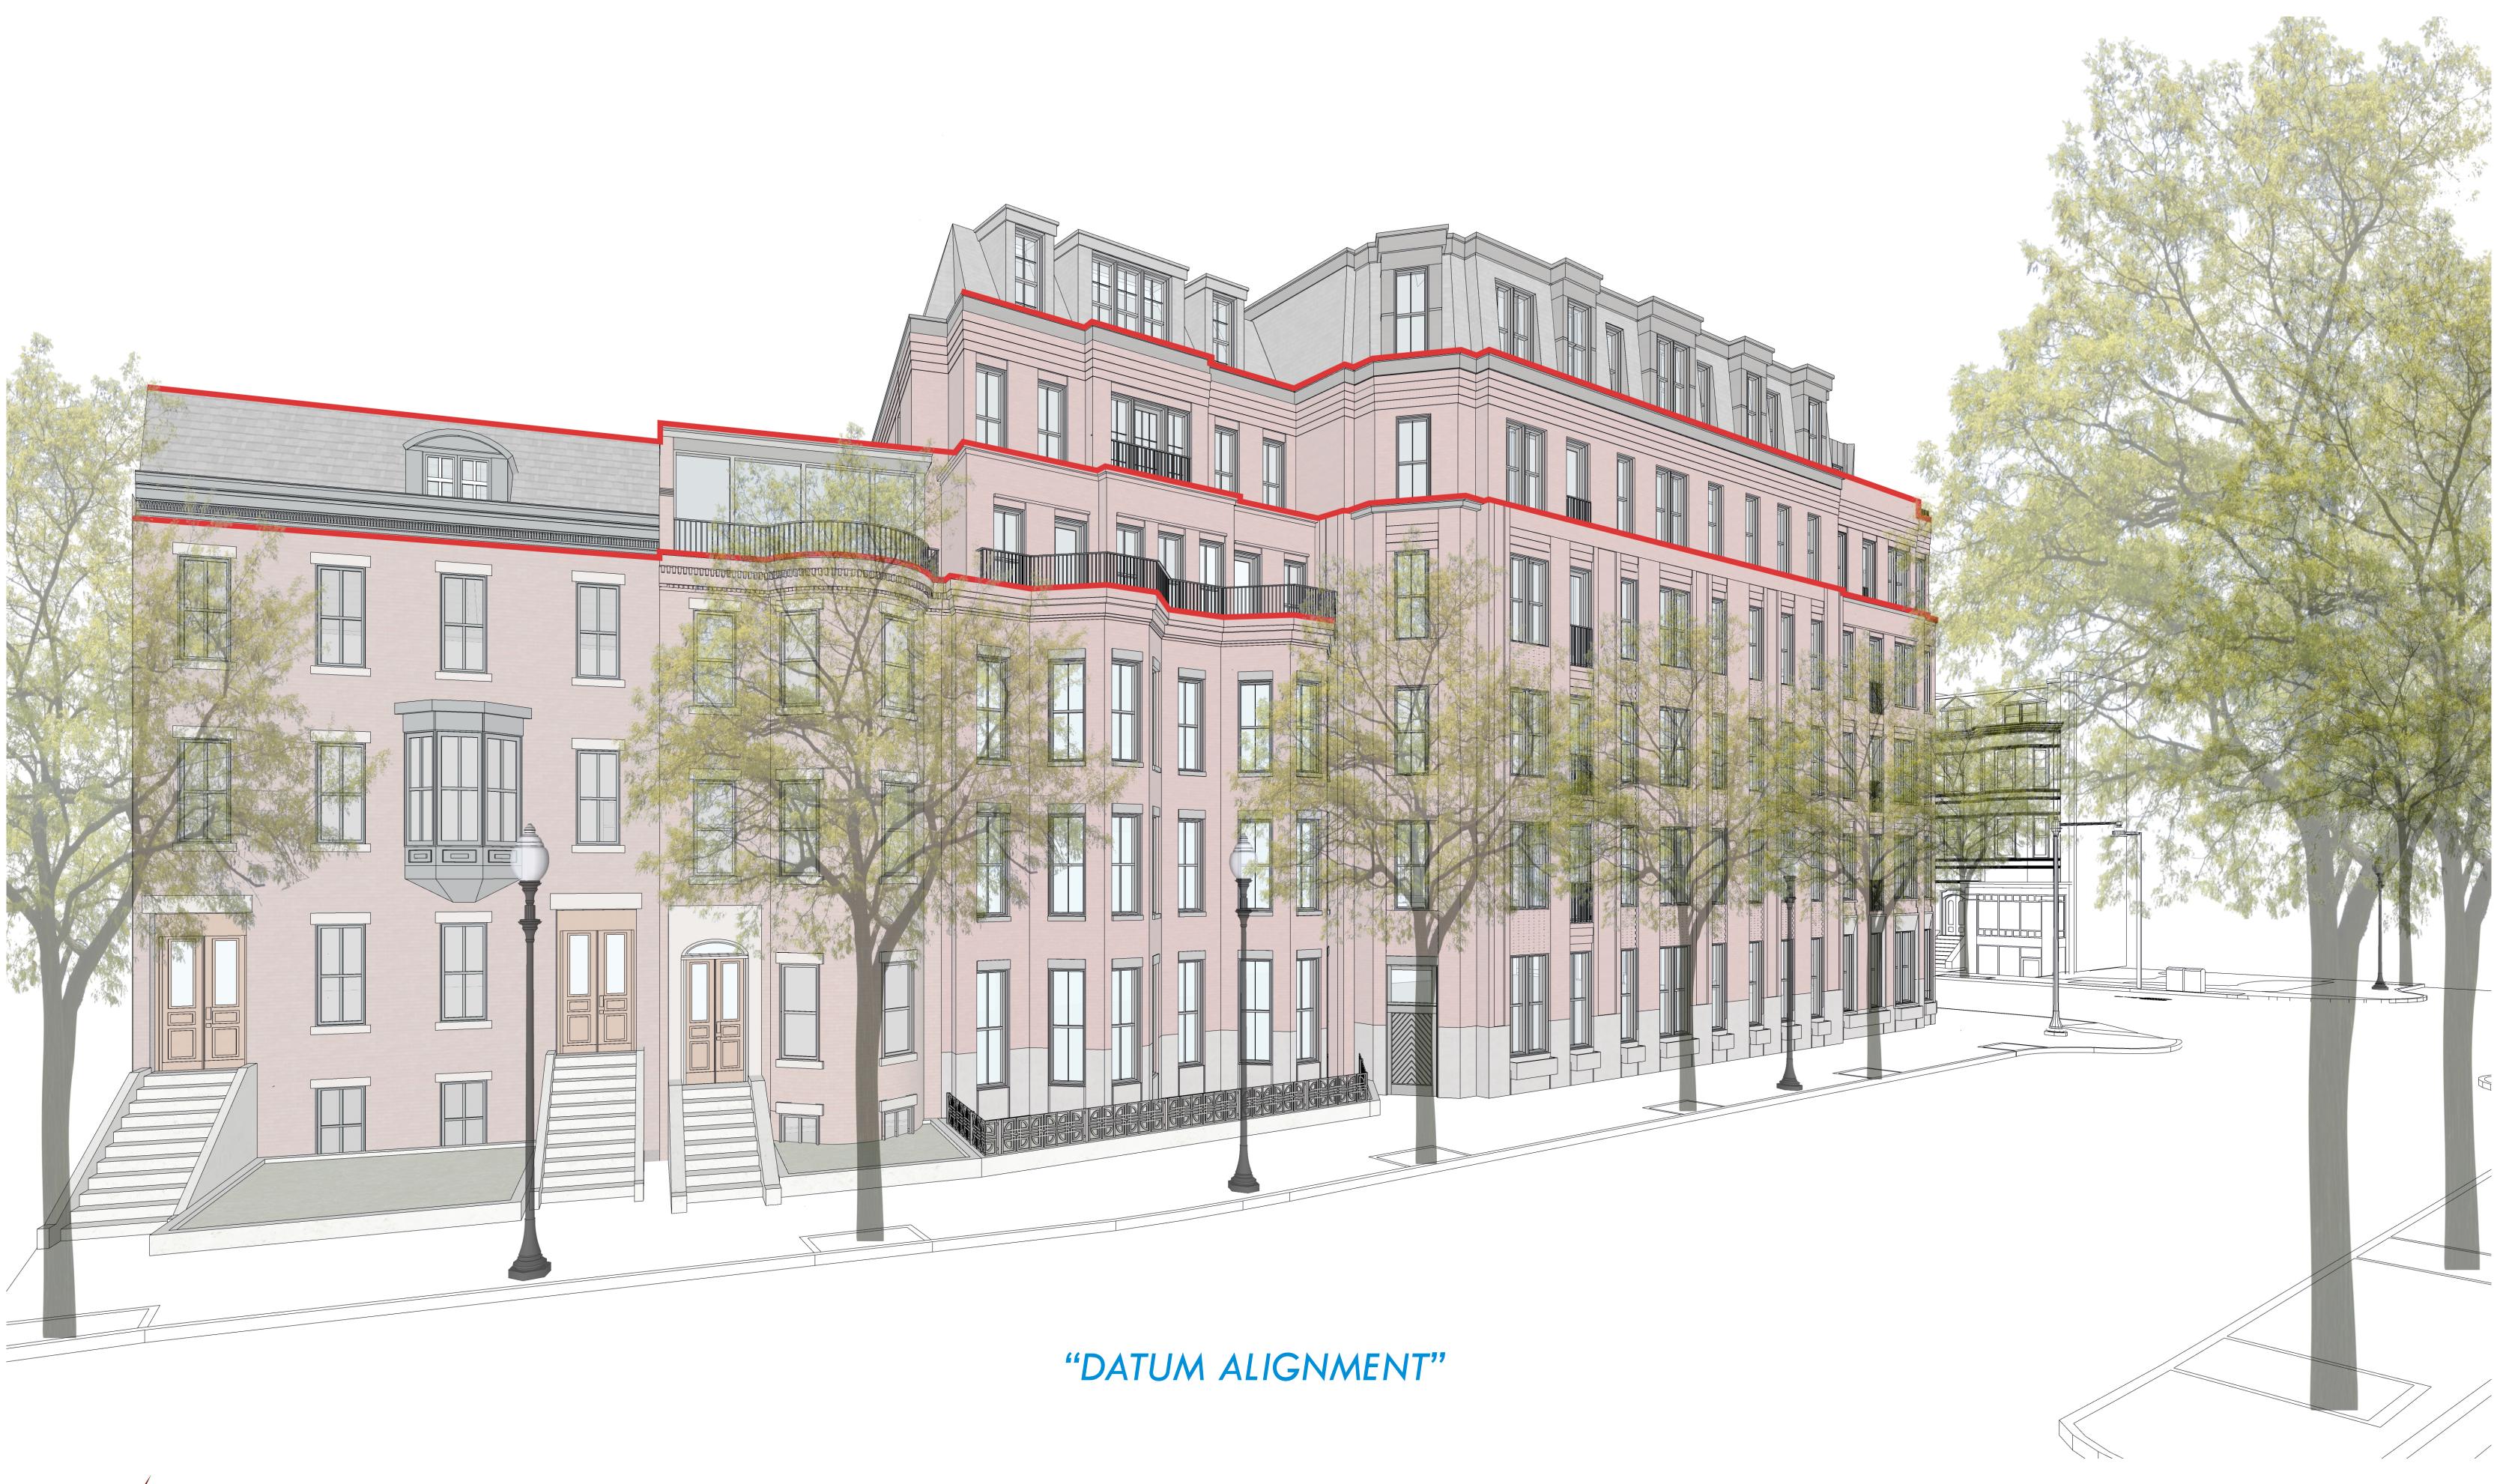

# PARAPET: CONSISTENT HEIGHT VS. DIMENSIONAL MODULATION (BAYS)

#### **COLUMBUS AVE. (BUILDING) ELEVATION**