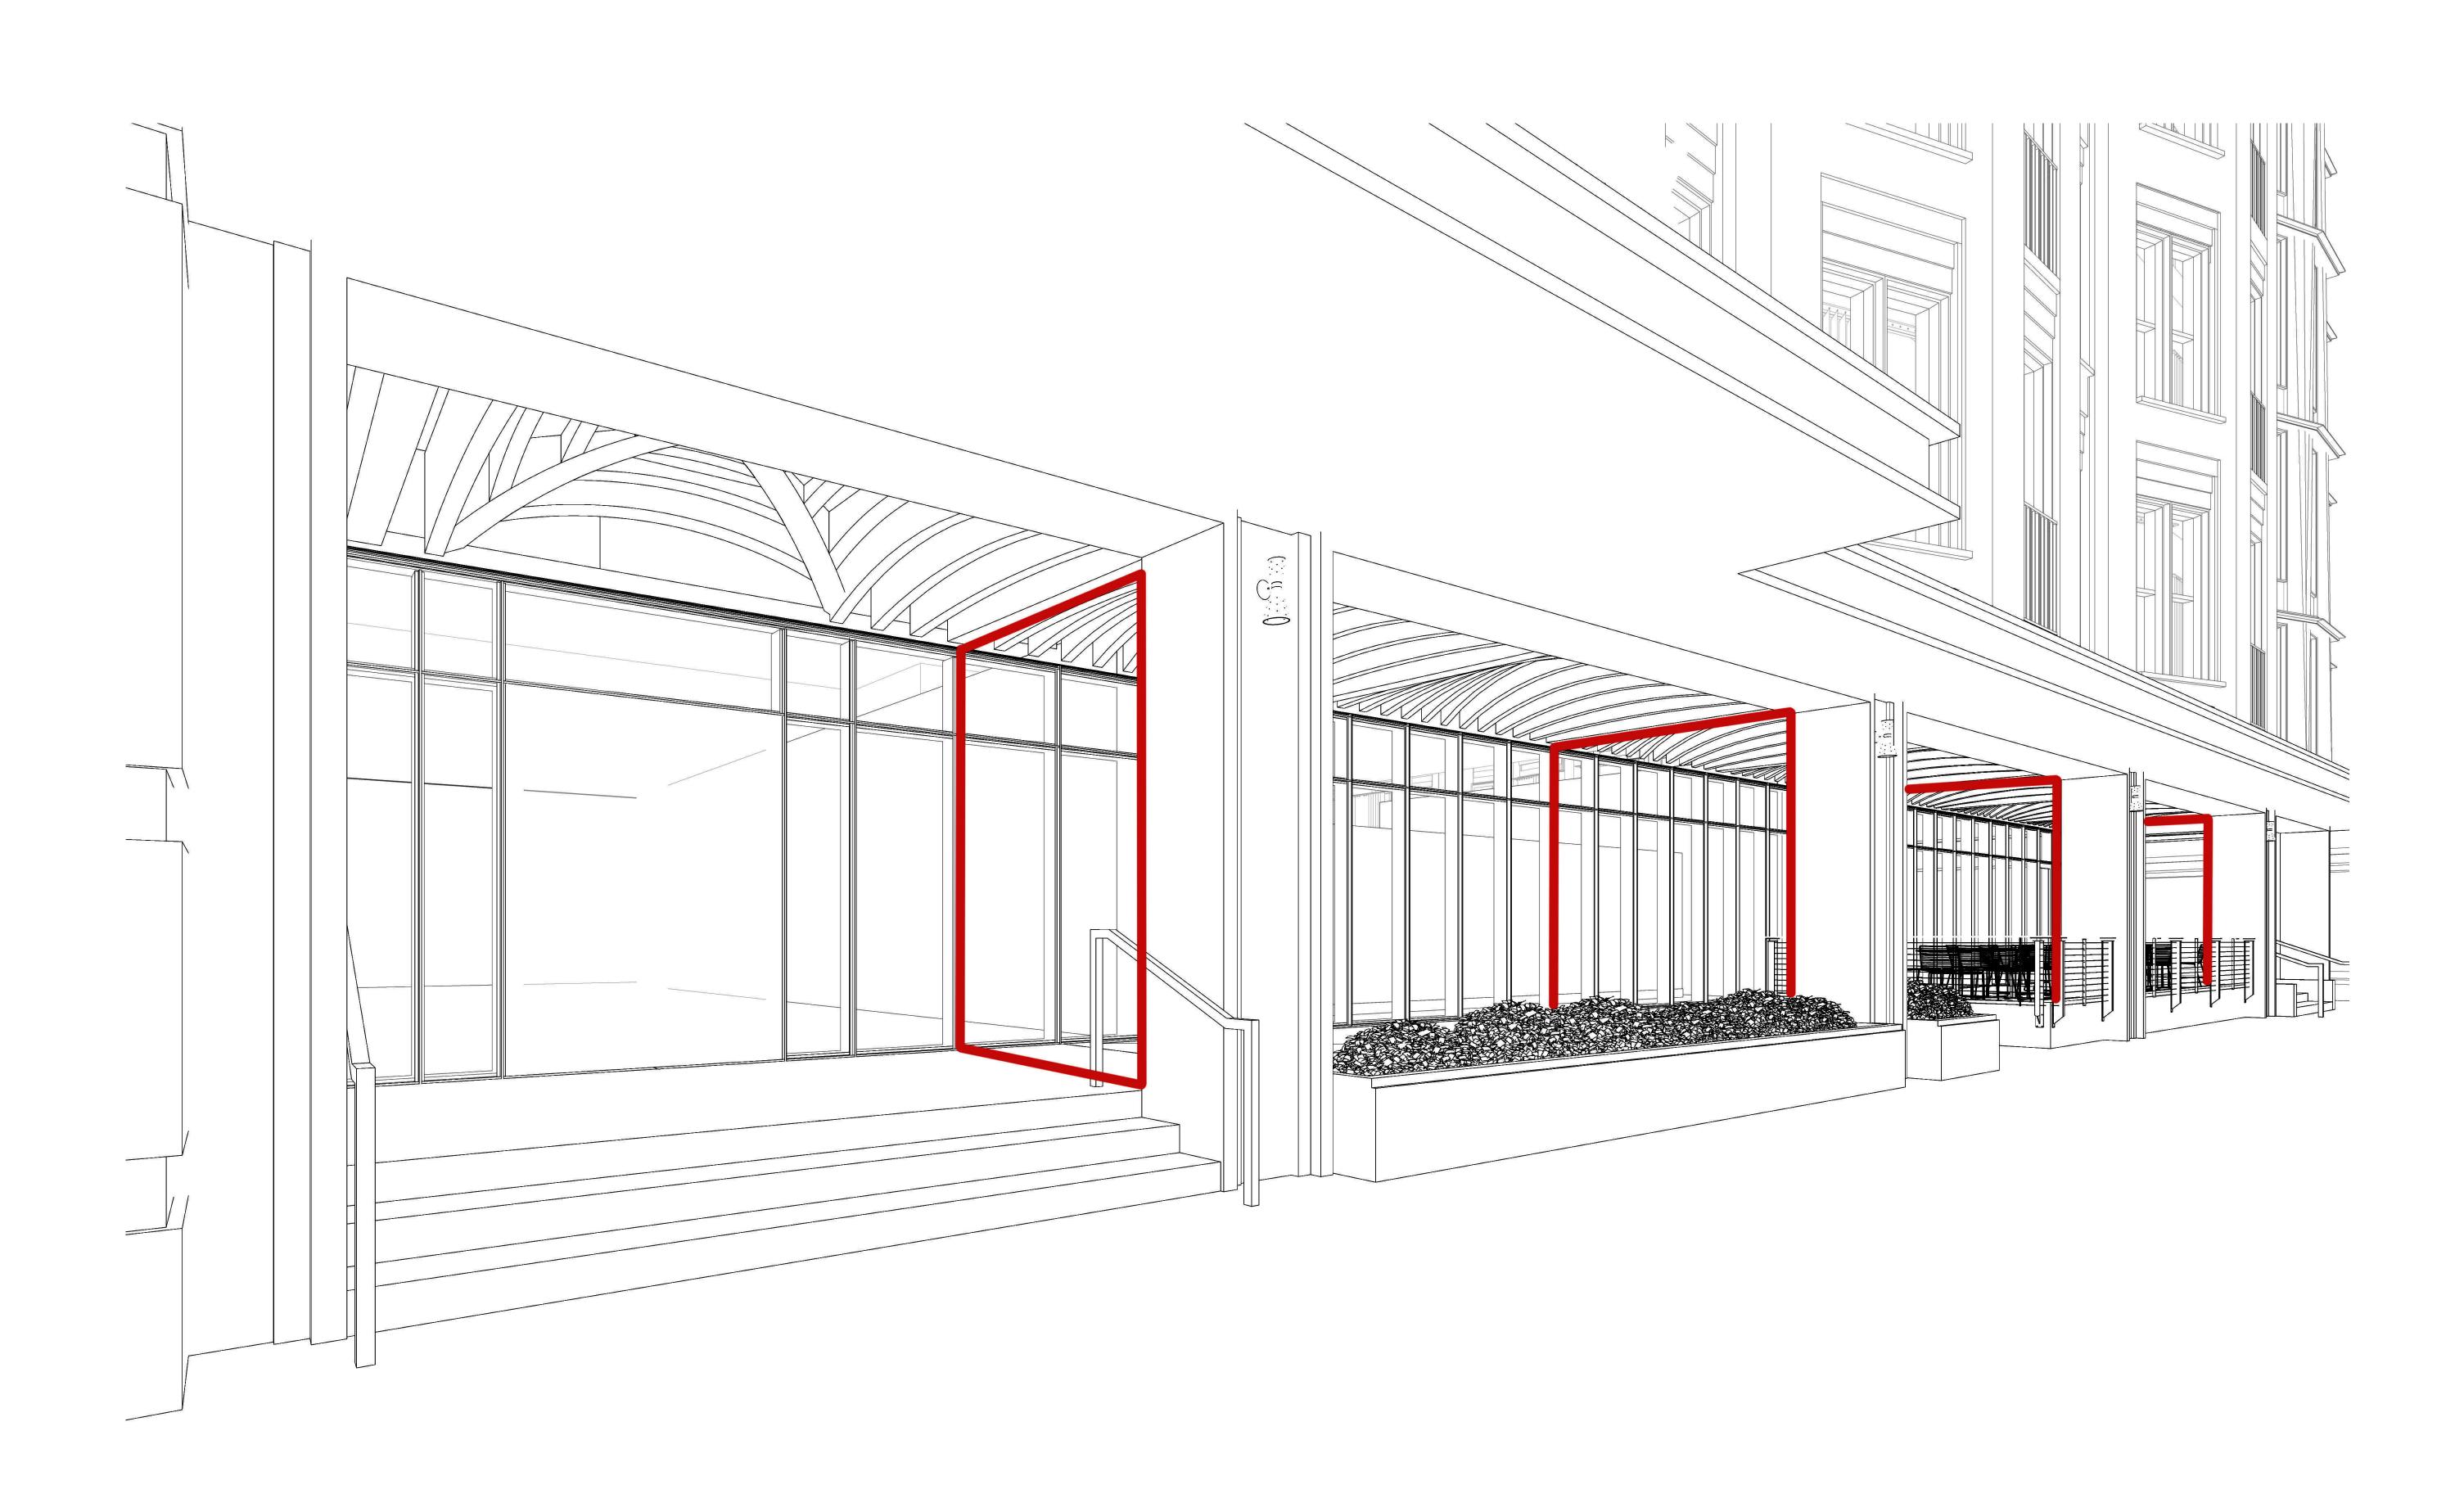

# **DETAIL & DEFINITION AT GROUND FLOOR ENTRANCE CANOPY/SOFFIT**

AFTER

#### LANDMARKS DESIGN REVIEW COMMENTS 22

### **COLUMBUS & MASS AVE. (FRAMED ENTRY)** 23

March Afternoon\_ Columbus Ave.

September Afternoon\_ Columbus Ave.

Direct Sunlight Shade/Shadow

June Afternoon\_ Columbus Ave.

**December Afternoon**\_ Columbus Ave.