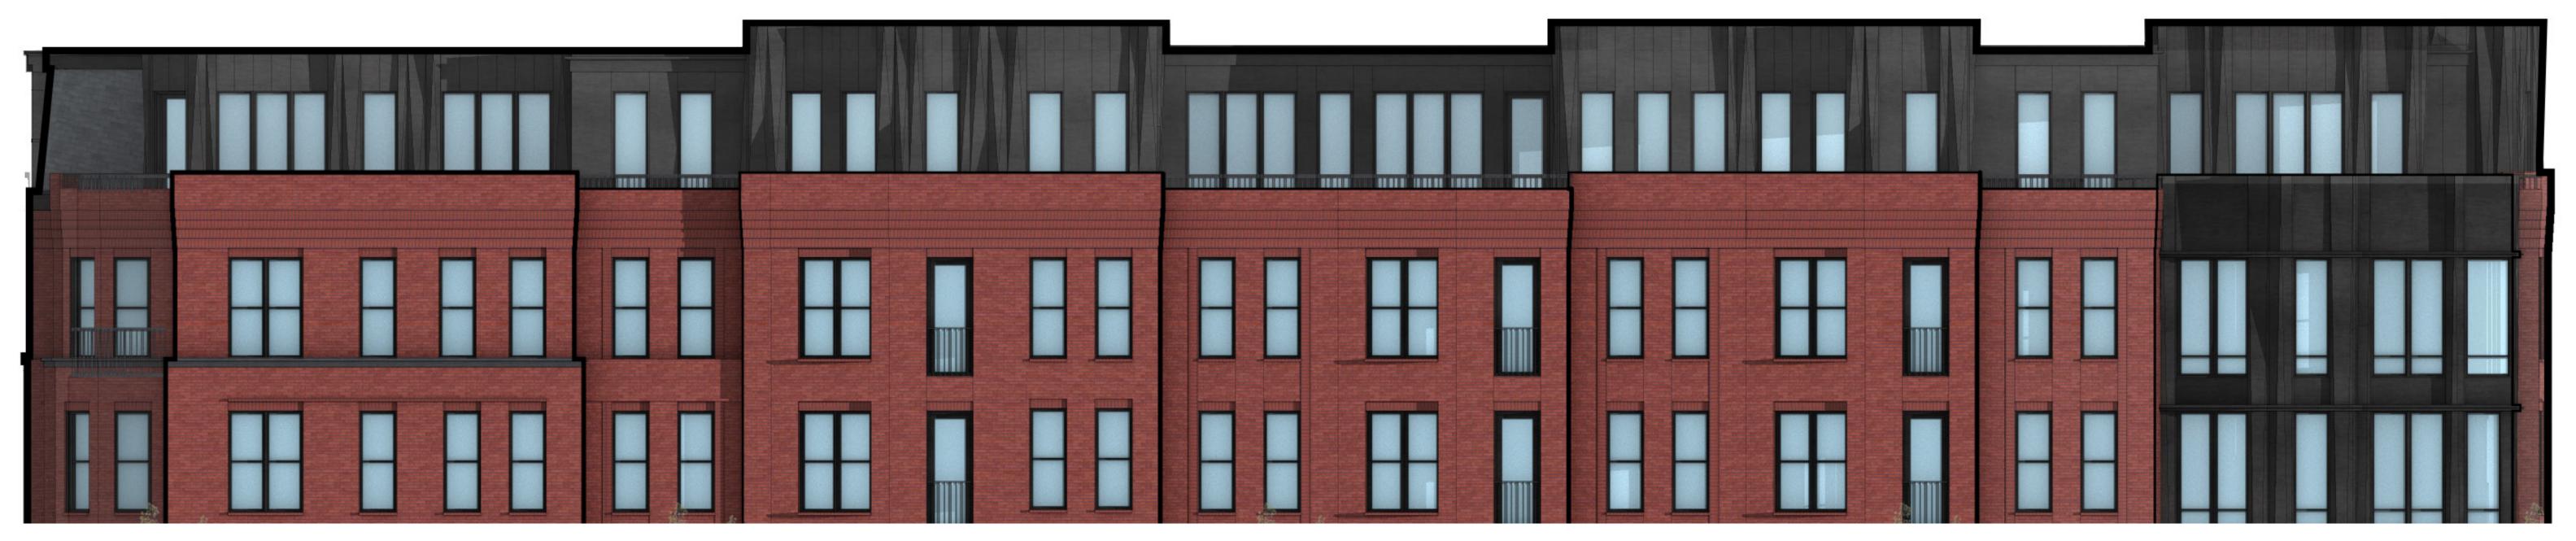

#### **COLUMBUS AVE. (BUILDING) ELEVATION**

# PARAPET: CONSISTENT HEIGHT VS. DIMENSIONAL MODULATION (BAYS)