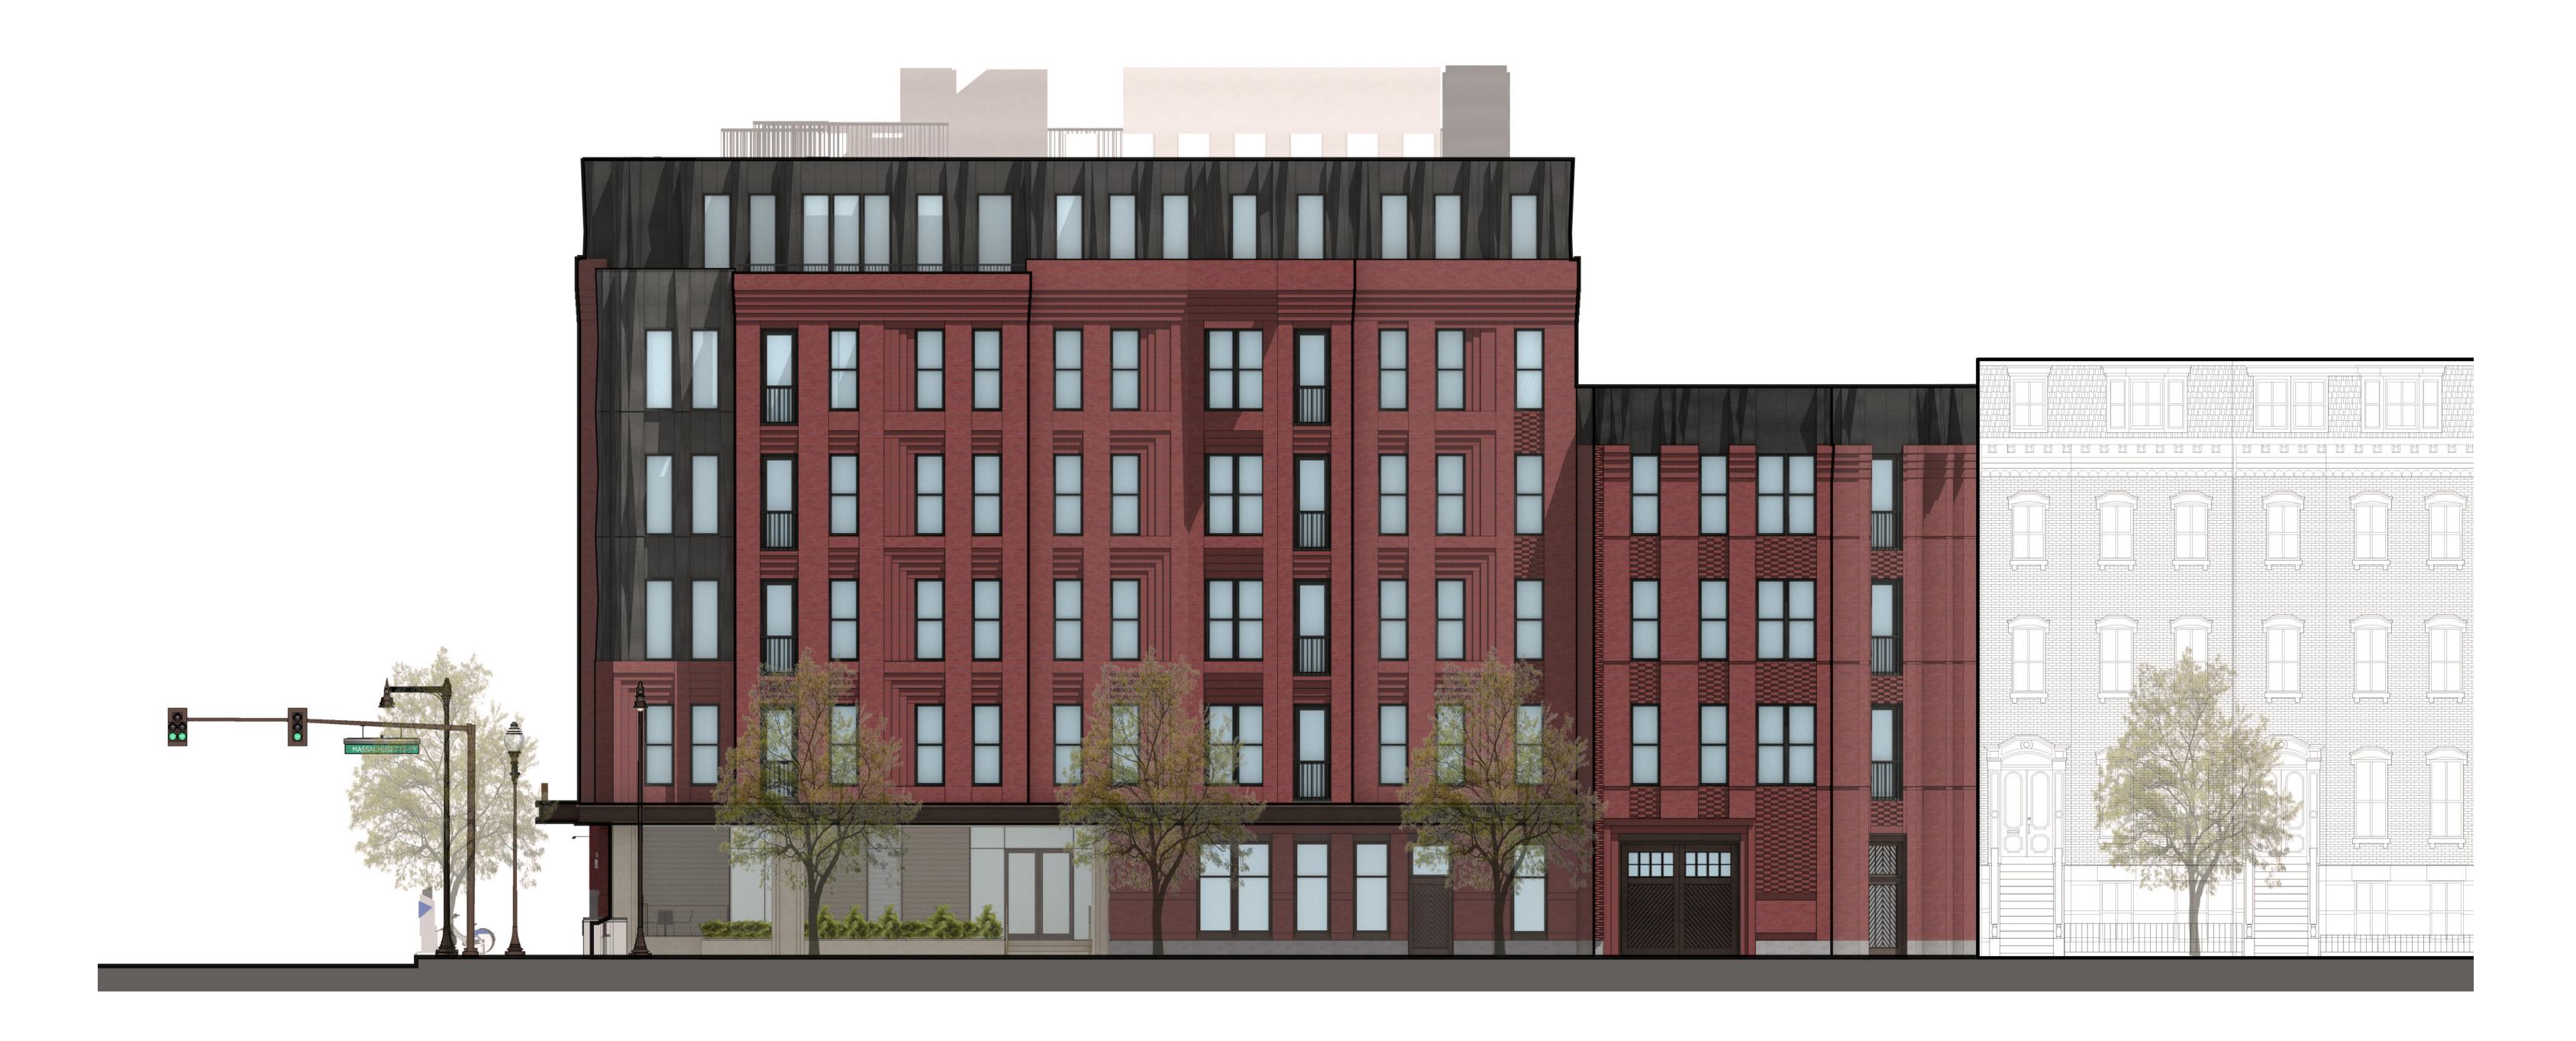

### MASS. AVENUE (BUILDING) ELEVATION

## MAY 18, 2020 - JULY 7, 2020 **SOUTH END LANDMARK DISTRICT** (COMMISSIONER DESIGN REVIEW COMMENTS): **REFINEMENTS TO BRICK/WINDOW DETAILING: MASS. AVE. FACADE**

7 JULY 2020

**AFTER** 

### MASS. AVENUE (BUILDING) ELEVATION

**COLUMBUS AVENUE** 