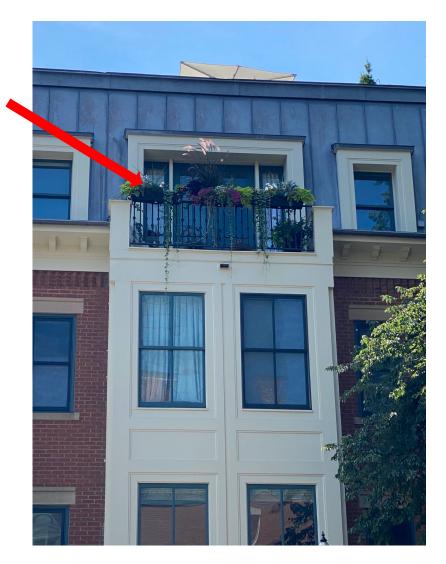

56 Clarendon St – Cross Street Chandler St View

Failing Doors and Side lites – Structure built in 1997

French Doors and Side Light Eagan Residence 56 Clarendon Street #4, Boston, MA 02116 Landmark District Submittal