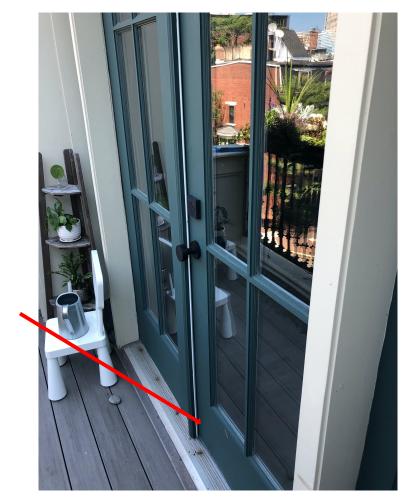

04 August 2020

Exterior deterioration – water leaking and door swelling

Interior Deterioration – water leaking and door swelling