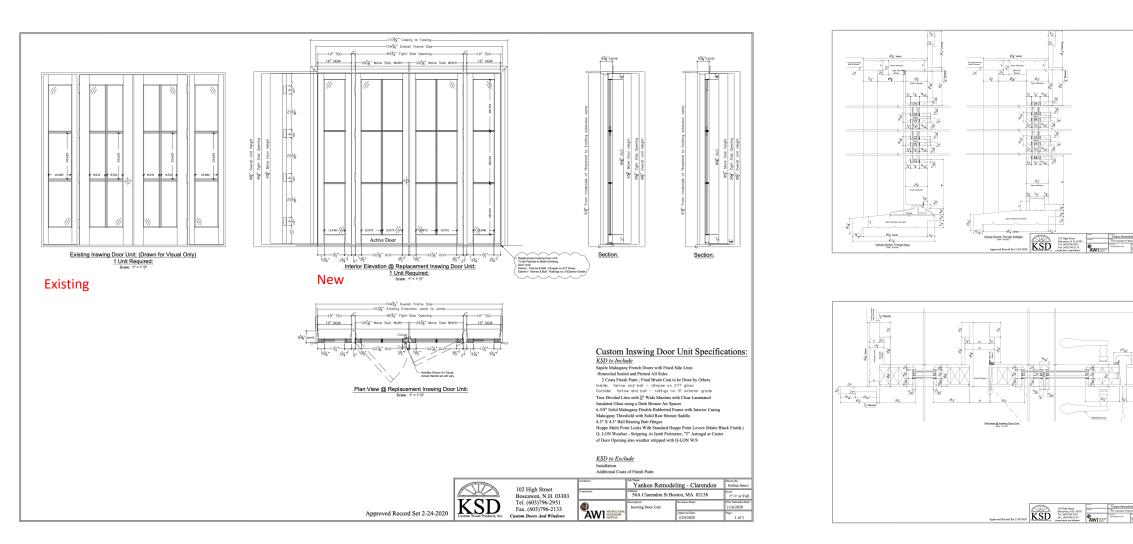

## BRADFIELD

French Doors and Side Light Eagan Residence 56 Clarendon Street #4, Boston, MA 02116 Landmark District Submittal

04 August 2020

Existing Door set and new Set Drawings

BRADFIELD

INTERIOR DESIGN