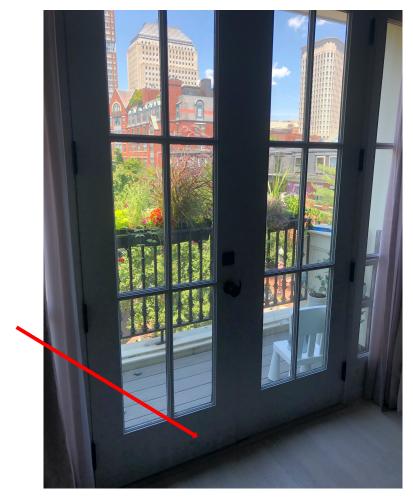

04 August 2020

Exterior deterioration – water leaking and door swelling

Interior Deterioration – water leaking and door swelling