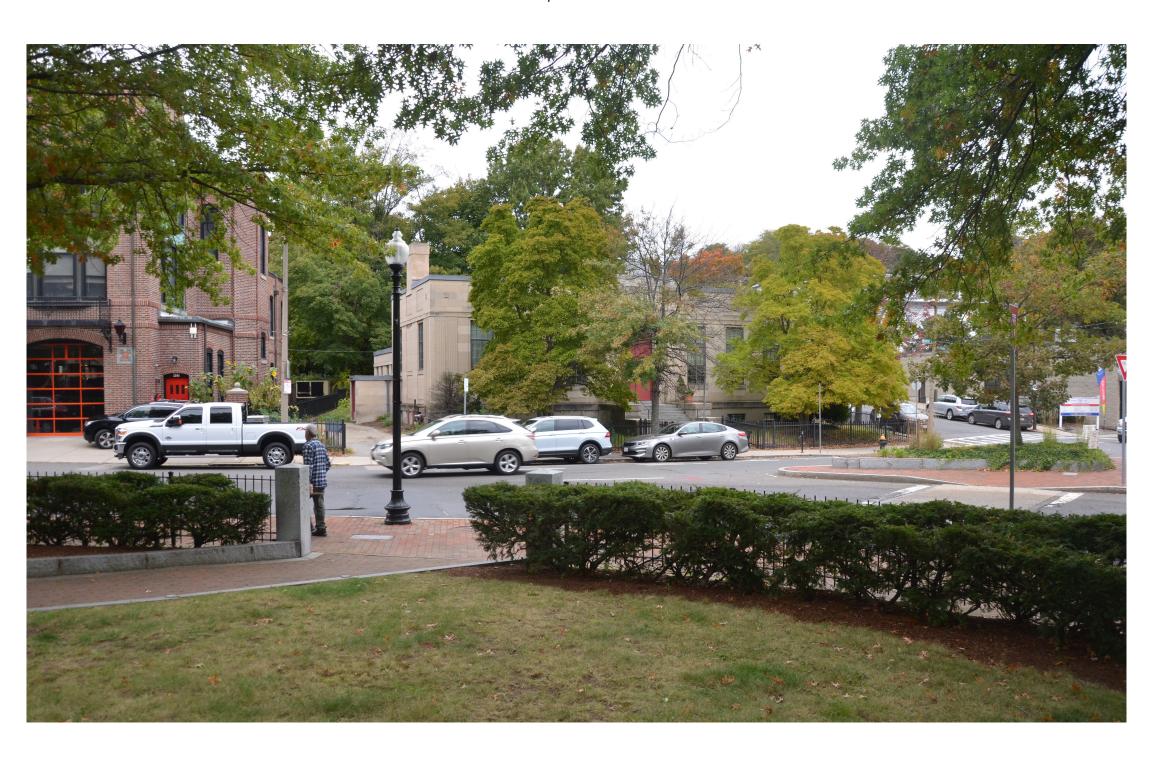

## PROJECT LOCATION Brighton Neighborhood, City of Boston



## **PROJECT LOCATION** Brighton Neighborhood, Boston



Oak Square, c. 1943

# **EXISTING CONDITIONS PHOTOGRAPHS** Oak Square



## **EXISTING CONDITIONS PHOTOGRAPHS** South Facade (Faneuil Street)



# **EXISTING CONDITIONS PHOTOGRAPHS** East Facade (Bigelow Street)



## **EXISTING CONDITIONS PHOTOGRAPHS** East Facade (Bigelow Street)



# **EXISTING CONDITIONS PHOTOGRAPHS** North Facade (Rear Yard)



## **EXISTING CONDITIONS PHOTOGRAPHS** Roof Condition











## **EXISTING CONDITIONS PHOTOGRAPHS** Art Deco Details











### **SITE PLAN**





**Existing Site Plan** 

**Proposed Site Plan** 



### **PROPOSED ADDITION**



### **SOUTH ELEVATION**







### **EXTERIOR VIEWS**

**Existing Conditions**View from Oak Square





### **EXTERIOR VIEWS**



View from Faneuil Street looking towards the Entrance Pavilion Addition





#### Proposed

View from Faneuil Street looking towards the Entrance Pavilio