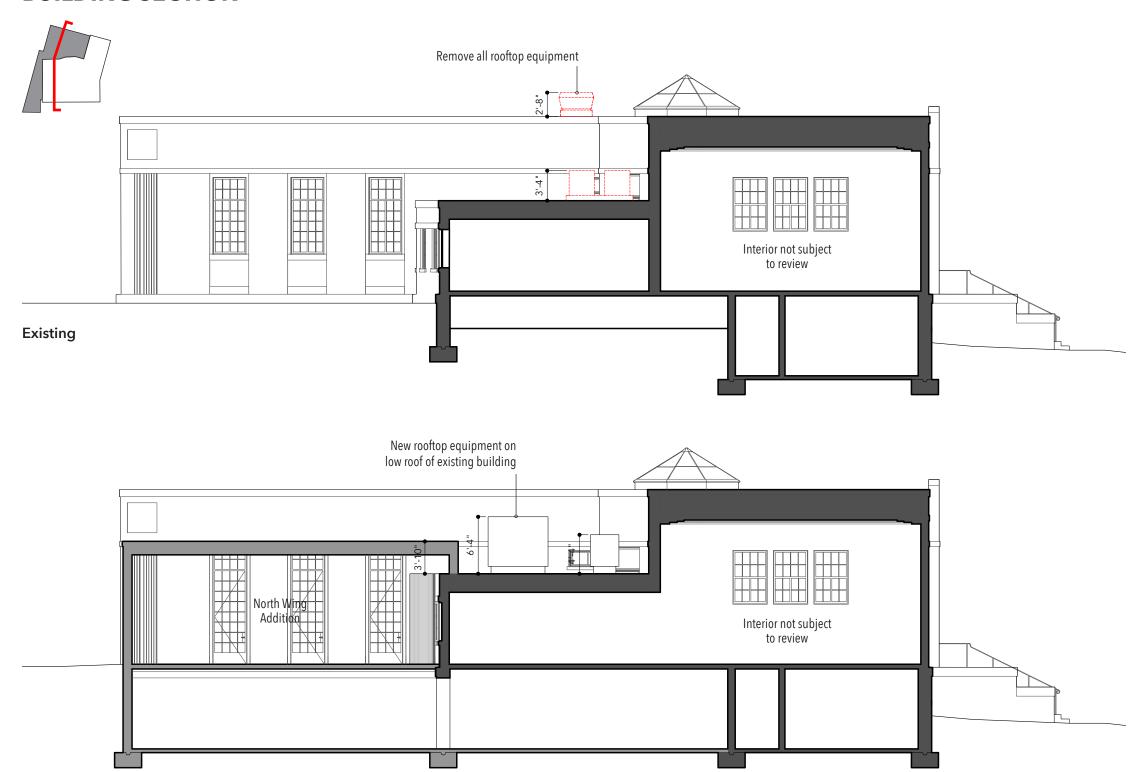

dition



## **ENTRANCE PAVILION** Treatment of Existing West Facade



**Existing Condition** 



**Proposed Exterior View** 



**Proposed Interior View** 



Fiber Cement Panel Cladding

(panel size and color to match granite)

Proposed

Storefront

Window





## **NORTH WING** Treatment of Existing South Facade



**Existing Condition** 



Wall Section A-A

## **NORTH WING** Treatment of Existing West Facade



**Existing Condition** 





**Existing Plan** 



**Existing Condition** 







### **EAST ELEVATION** Door Alteration



**Existing Condition** 



**Existing Plan** 



**Existing Elevation** 



**Existing Condition** 



**Proposed Plan** 



3'-10 1/2" EXISTING TRANSOM

5 EQ DIVISIONS

1'-0 1/2"

7'-10 1/2" NEW DOOR

### **ROOF PLAN**





30

### **BUILDING SECTION**



Proposed

### **EXTERIOR MATERIALS**

#### Limestone

Indiana Limestone to match existing, salvage existing limestone at basement stair headhouse for reuse



**Curtain Wall** Kawneer ClearWall



**Granite Natural Stone Cladding** 

Polycor 'American Mist'



**Storefront Windows** Kawneer 1600 System 2



**Fiber Cement Panel** 

Equitone 'Natura'



**Steel Windows and Doors**Hope's Windows 'University Series'



### **PROJECT SUMMARY**



**Proposed Site Plan** 



**Proposed View from Oak Square** 



Proposed View from Faneuil Street looking towards the Fire House