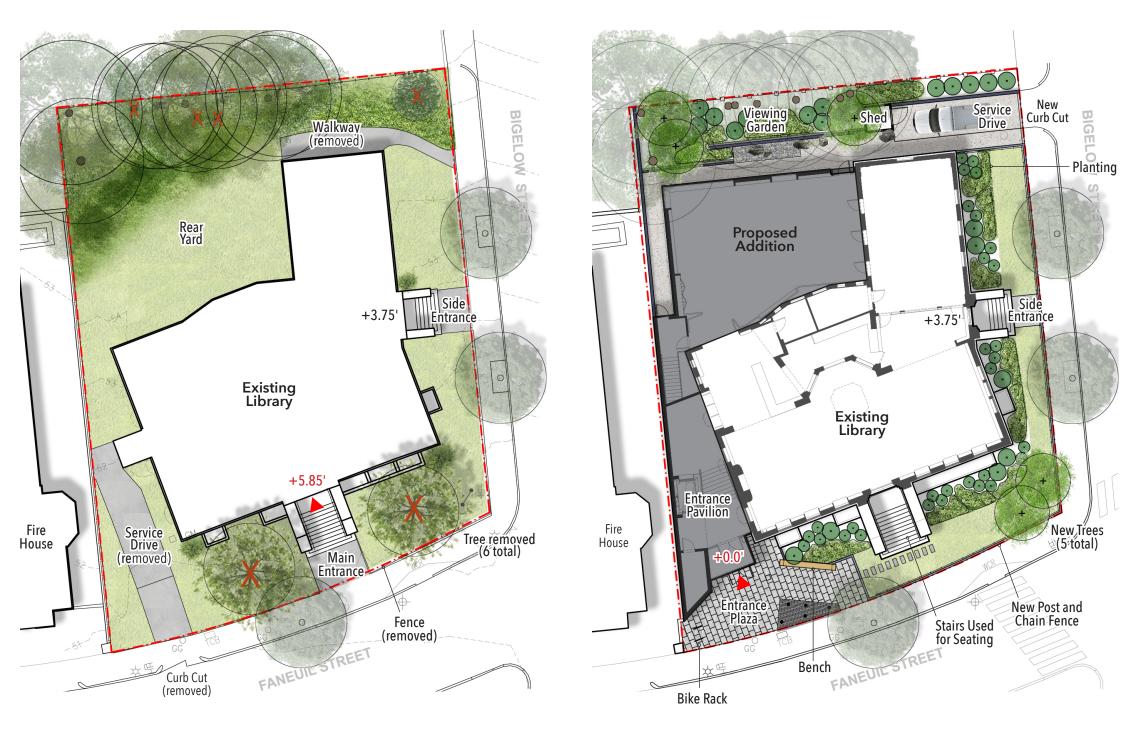

## PROJECT LOCATION Brighton Neighborhood, City of Boston



## **PROJECT LOCATION** Brighton Neighborhood, Boston



Oak Square, c. 1943

# **EXISTING CONDITIONS PHOTOGRAPHS** Oak Square



## **EXISTING CONDITIONS PHOTOGRAPHS** South Facade (Faneuil Street)



# **EXISTING CONDITIONS PHOTOGRAPHS** East Facade (Bigelow Street)



## **EXISTING CONDITIONS PHOTOGRAPHS** East Facade (Bigelow Street)



# **EXISTING CONDITIONS PHOTOGRAPHS** North Facade (Rear Yard)



## **EXISTING CONDITIONS PHOTOGRAPHS** Roof Condition











## **EXISTING CONDITIONS PHOTOGRAPHS** Art Deco Details











### **SITE PLAN**





**Existing Site Plan** 

**Proposed Site Plan** 



### **PROPOSED ADDITION**



### **SOUTH ELEVATION**







### **EXTERIOR VIEWS**

**Existing Conditions**View from Oak Square





### **EXTERIOR VIEWS**



View from Faneuil Street looking towards the Entrance Pavilion Addition





#### Proposed

View from Faneuil Street looking towards the Entrance Pavilion Addition

### **SOUTH ELEVATION** Door Alteration



**Existing Condition** 



**Existing Plan** 



**Existing Elevation** 

### **SOUTH ELEVATION** Door Alteration

Window Basis of Design: Hope's Windows 'University Series' Frame size, muntin profile, color to match existing 2003 replacement windows

Decorative Metal Grille Design: Pattern matching existing window grille



**Existing Condition** 



**Proposed Plan** 



**P