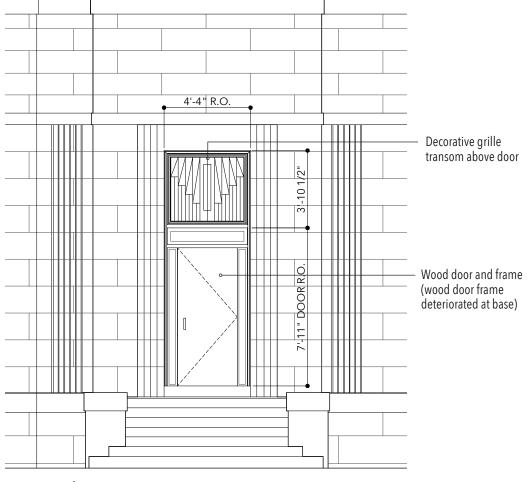

### **EAST ELEVATION** Door Alteration

**Existing Condition** 

**Existing Plan** 

**Existing Elevation** 

**Existing Condition** 

**Proposed Plan** 

3'-10 1/2" EXISTING TRANSOM

5 EQ DIVISIONS

1'-0 1/2"

7'-10 1/2" NEW DOOR