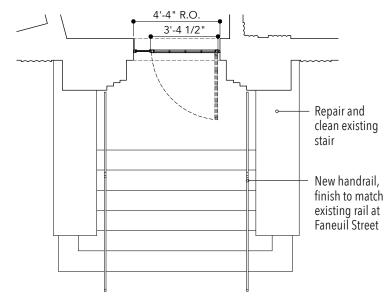

### **EAST ELEVATION** Door Alteration

**Existing Condition** 

**Existing Plan** 

**Existing Elevation** 

**Existing Condition** 

**Proposed Plan** 

3'-10 1/2" EXISTING TRANSOM

5 EQ DIVISIONS

1'-0 1/2"

7'-10 1/2" NEW DOOR