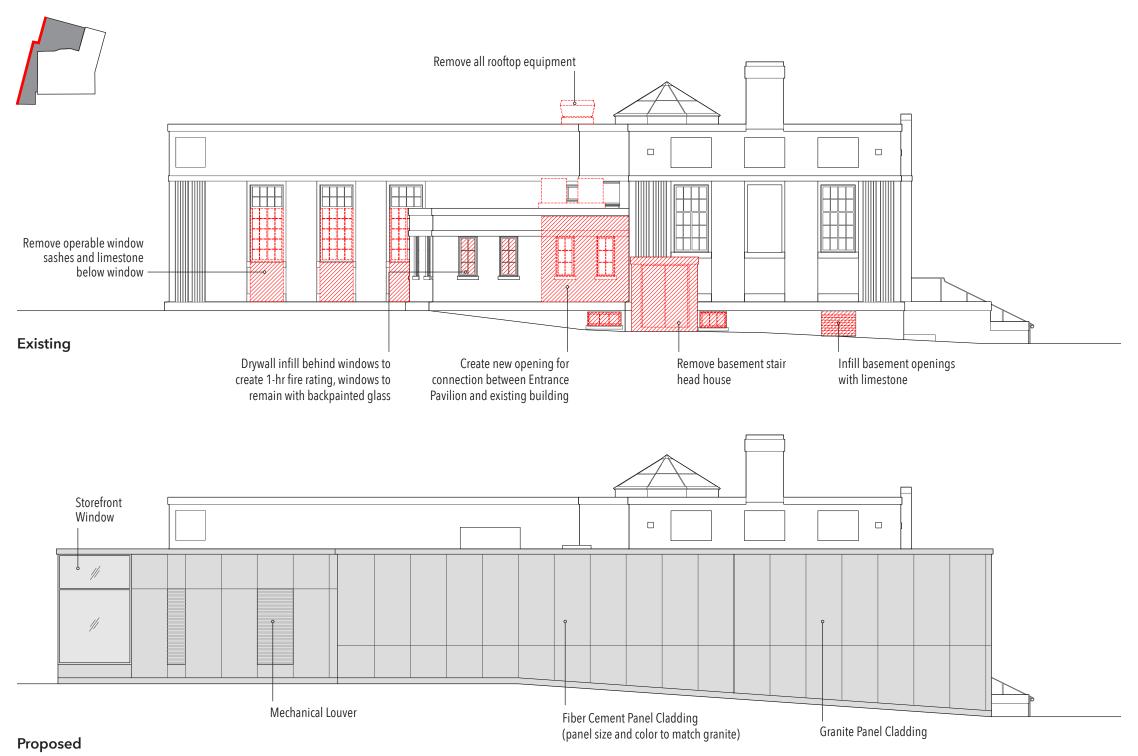

## **ENTRANCE PAVILION** Treatment of Existing West Facade

**Existing Condition** 

**Proposed Exterior View** 

**Proposed Interior View** 

Fiber Cement Panel Cladding

(panel size and color to match granite)

Proposed

Storefront

Window