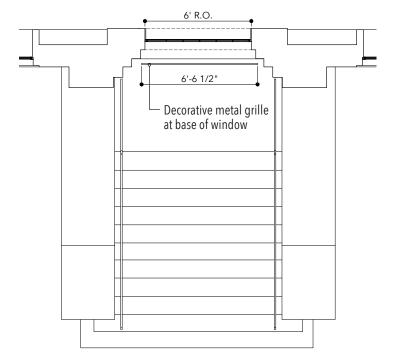

### **SOUTH ELEVATION** Door Alteration

Window Basis of Design: Hope's Windows 'University Series' Frame size, muntin profile, color to match existing 2003 replacement windows

Decorative Metal Grille Design: Pattern matching existing window grille

**Existing Condition** 

**Proposed Plan** 

**Proposed Elevation** 

**Proposed Section** 

GRILLE

3'-5"

1'-5

1'-5"

1'-5"

2'-9 1/8" SOLID PANEL

8 1/2"

8'-8 1/8" DIVIDED LITES