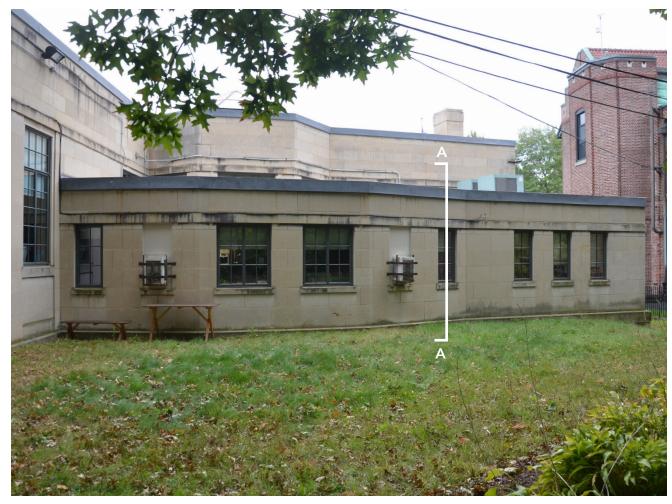

# **EXISTING CONDITIONS PHOTOGRAPHS** North Facade (Rear Yard)

## **NORTH WING** Treatment of Existing South Facade

**Existing Condition** 

Wall Section A-A