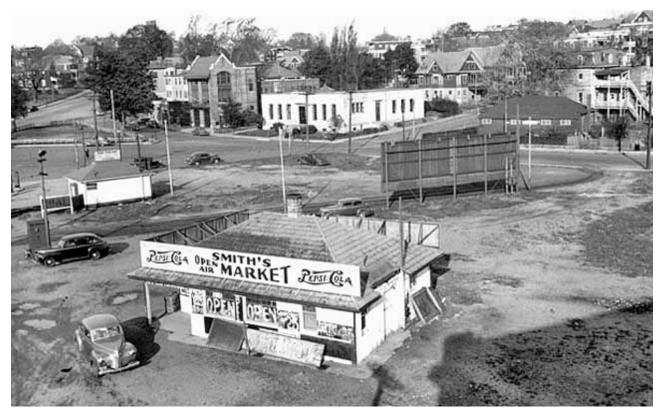

## PROJECT LOCATION Brighton Neighborhood, City of Boston



## **PROJECT LOCATION** Brighton Neighborhood, Boston



Oak Square, c. 1943

# **EXISTING CONDITIONS PHOTOGRAPHS** Oak Square



## **EXISTING CONDITIONS PHOTOGRAPHS** South Facade (Faneuil Street)



# **EXISTING CONDITIONS PHOTOGRAPHS** East Facade (Bigelow Street)



## **EXISTING CONDITIONS PHOTOGRAPHS** East Facade (Bigelow Street)



# **EXISTING CONDITIONS PHOTOGRAPHS** North Facade (Rear Yard)



## **EXISTING CONDITIONS PHOTOGRAPHS** Roof Condition











## **EXISTING CONDITIONS PHOTOGRAPHS** Art Deco Details











### **SITE PLAN**





**Existing Site Plan** 

**Proposed Site Plan** 



### **PROPOSED ADDITION**



### **SOUTH ELEVATION**







### **EXTERIOR VIEWS**

**Existing Conditions**View from Oak Square





### **EXTERIOR VIEWS**



View from Faneuil Street looking towards the Entrance Pavilion Addition





###