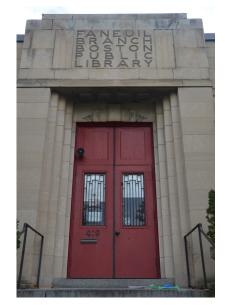

### **SOUTH ELEVATION** Door Alteration

**Existing Condition** 

**Existing Plan** 

**Existing Elevation** 

### **SOUTH ELEVATION** Door Alteration

Window Basis of Design: Hope's Windows 'University Series' Frame size, muntin profile, color to match existing 2003 replacement windows

Decorative Metal Grille Design: Pattern matching existing window grille