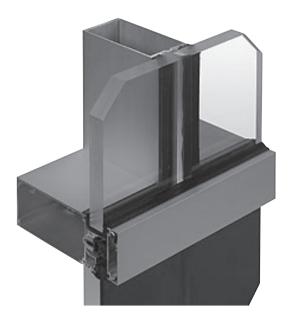

**Storefront Windows** Kawneer 1600 System 2

**Fiber Cement Panel** 

Equitone 'Natura'

**Steel Windows and Doors**Hope's Windows 'University Series'