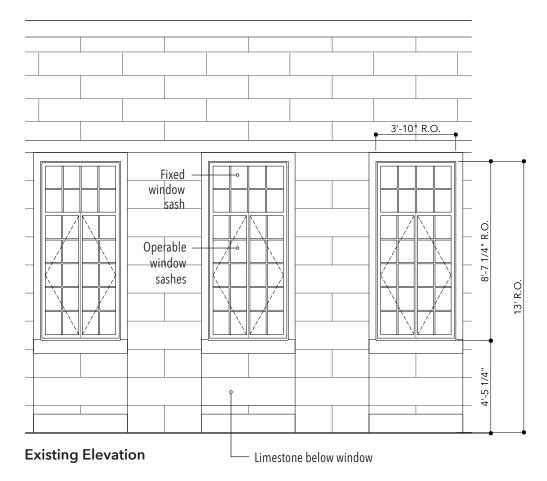

### **EAST ELEVATION** Door Alteration

**Existing Condition** 

**Existing Plan** 

**Existing Elevation** 

**Existing Condition** 

**Proposed Plan** 

3'-10 1/2" EXISTING TRANSOM

5 EQ DIVISIONS