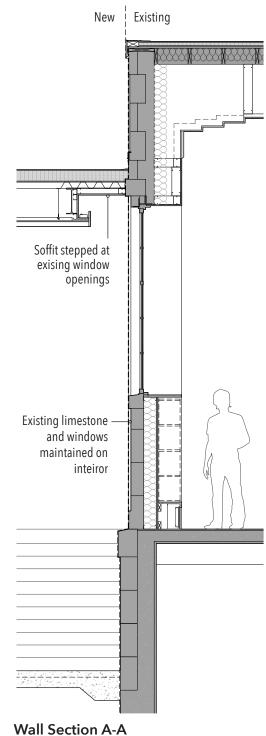

## **NORTH WING** Treatment of Existing South Facade

**Existing Condition** 

Wall Section A-A