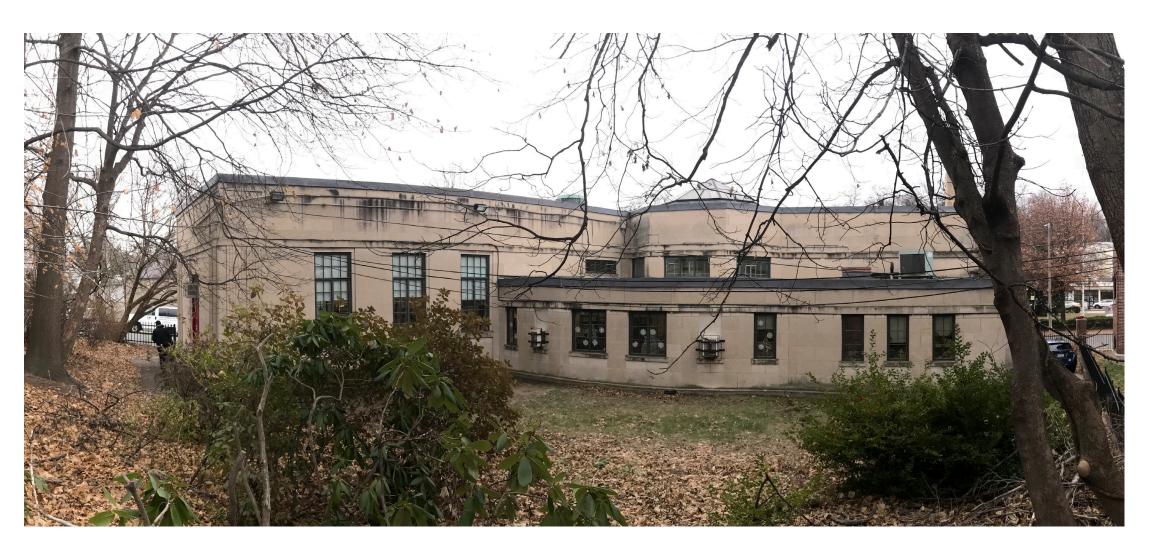

## PROJECT LOCATION Brighton Neighborhood, City of Boston



## **PROJECT LOCATION** Brighton Neighborhood, Boston



Oak Square, c. 1943

# **EXISTING CONDITIONS PHOTOGRAPHS** Oak Square



## **EXISTING CONDITIONS PHOTOGRAPHS** South Facade (Faneuil Street)



# **EXISTING CONDITIONS PHOTOGRAPHS** East Facade (Bigelow Street)



## **EXISTING CONDITIONS PHOTOGRAPHS** East Facade (Bigelow Street)



# **EXISTING CONDITIONS PHOTOGRAPHS** North Facade (Rear Yard)



## **EXISTING CONDITIONS PHOTOGRAPHS** Roof Condition











## **EXISTING CONDITIONS PHOTOGRAPHS** Art Deco Details











### **SITE PLAN**





**Existing Site Plan** 

**Proposed Site Plan** 



### **PROPOSED ADDITION**



### **SOUTH ELEVATION**







### **EXTERIOR VIEWS**

**Existing Conditions**View from Oak Square





### **EXTERIOR VIEWS**



View from Faneuil Street looking towards the Entrance Pavilion Addition





#### Proposed

View from Faneuil Street looking towards the Entrance Pavilion Addition

### **SOUTH ELEVATION** Door Alteration



**Existing Condition** 



**Existing Plan** 



**Existing Elevation** 

### **SOUTH ELEVATION** Door Alteration

Window Basis of Design: Hope's Windows 'University Series' Frame size, muntin profile, color to match existin