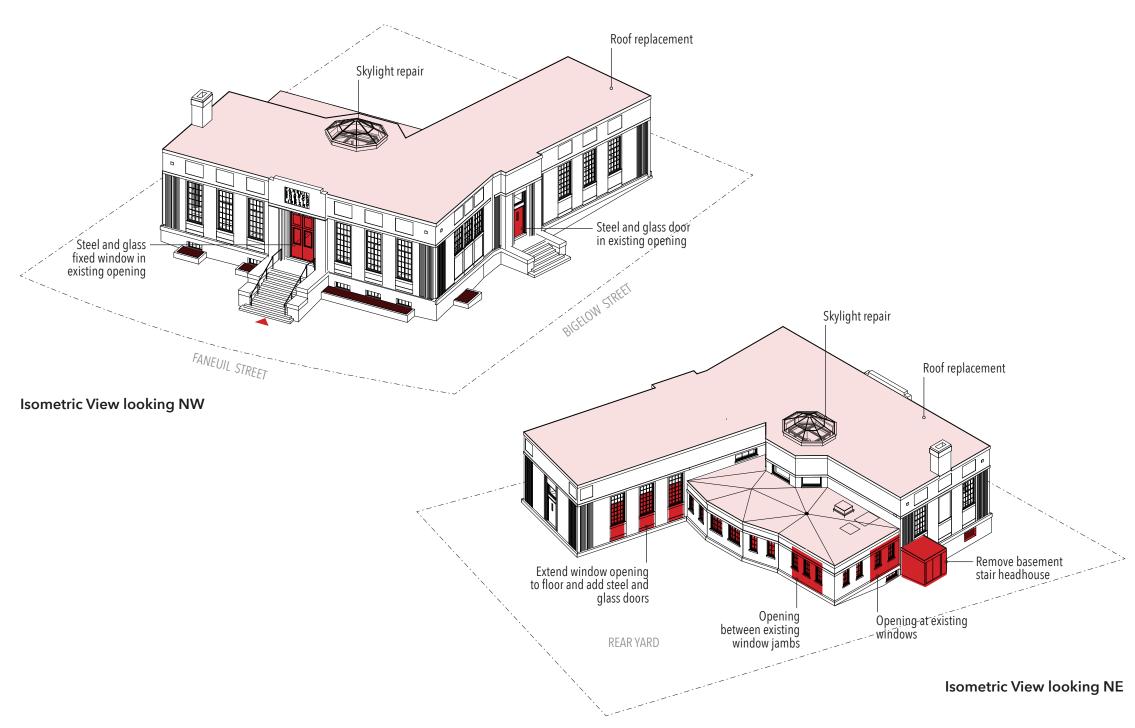

## PROJECT LOCATION Brighton Neighborhood, City of Boston



## **PROJECT LOCATION** Brighton Neighborhood, Boston



Oak Square, c. 1943

# **EXISTING CONDITIONS PHOTOGRAPHS** Oak Square



## **EXISTING CONDITIONS PHOTOGRAPHS** South Facade (Faneuil Street)



# **EXISTING CONDITIONS PHOTOGRAPHS** East Facade (Bigelow Street)



## **EXISTING CONDITIONS PHOTOGRAPHS** East Facade (Bigelow Street)



# **EXISTING CONDITIONS PHOTOGRAPHS** North Facade (Rear Yard)



## **EXISTING CONDITIONS PHOTOGRAPHS** Roof Condition











## **EXISTING CONDITIONS PHOTOGRAPHS** Art Deco Details











### **SITE PLAN**





**Existing Site Plan** 

**Proposed Site Plan** 



### **PROPOSED ADDITION**



### **SOUTH ELEVATION**







### **EXTERIOR VIEWS**

**Existing Conditions**View from Oak Square





### **EXTERIOR VIEWS**



View from Faneuil Street looking towards the Entrance Pavilion Addition





#### Proposed

View from Faneuil Street looking towards the Entrance Pavilion Addition

### **SOUTH ELEVATION** Door Alteration



**Existing Condition** 



**Existing Plan** 



**Existing Elevation** 

### **SOUTH ELEVATION** Door Alteration

Window Basis of Design: Hope's Windows 'University Series' Frame size, muntin profile, color to match existing 2003 replacement windows

Decorative Metal Grille Design: Pattern matching existing window grille



**Existing Condition** 



**Proposed Plan** 



**Proposed Elevation** 

**Proposed Section** 

GRILLE