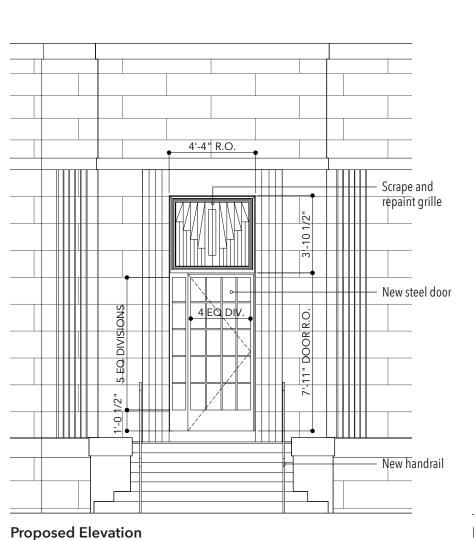

### **SOUTH ELEVATION** Door Alteration

Window Basis of Design: Hope's Windows 'University Series' Frame size, muntin profile, color to match existing 2003 replacement windows

Decorative Metal Grille Design: Pattern matching existing window grille

**Existing Condition** 

**Proposed Plan** 

**Proposed Elevation** Metal Grille not shown

Scope of Renovated Exterior & Proposed Addition