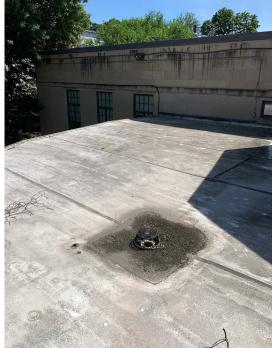

## PROJECT LOCATION Brighton Neighborhood, City of Boston



## **PROJECT LOCATION** Brighton Neighborhood, Boston



Oak Square, c. 1943

# **EXISTING CONDITIONS PHOTOGRAPHS** Oak Square



## **EXISTING CONDITIONS PHOTOGRAPHS** South Facade (Faneuil Street)



# **EXISTING CONDITIONS PHOTOGRAPHS** East Facade (Bigelow Street)



## **EXISTING CONDITIONS PHOTOGRAPHS** East Facade (Bigelow Street)



# **EXISTING CONDITIONS PHOTOGRAPHS** North Facade (Rear Yard)



## **EXISTING CONDITIONS PHOTOGRAPHS** Roof Condition











## **EXISTING CONDITIONS PHOTOGRAPHS** Art Deco Details











### **SITE PLAN**





**Existing Site Plan** 

**Proposed Site Plan** 



### **PROPOSED ADDITION**



### **SOUTH ELEVATION**







### **EXTERIOR VIEWS**

**Existing Conditions**View from Oak Square





### **EXTERIOR VIEWS**



View from Faneuil Street looking towards the Entrance Pavilion Addition





#### Proposed

View from Faneuil Street looking towards the Entrance Pavilion Addition

### **SOUTH ELEVATION** Door Alteration



**Existing Condition** 



**Existing Plan** 



**Existing Elevation** 

### **SOUTH ELEVATION** Door Alteration

Window Basis of Design: Hope's Windows 'University Series' Frame size, muntin profile, color to match existing 2003 replacement windows

Decorative Metal Grille Design: Patte