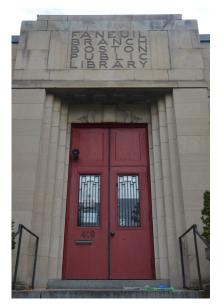

### **SOUTH ELEVATION** Door Alteration

**Existing Condition** 

**Existing Plan** 

**Existing Elevation** 

### **SOUTH ELEVATION** Door Alteration

Window Basis of Design: Hope's Windows 'University Series' Frame size, muntin profile, color to match existing 2003 replacement windows

Decorative Metal Grille Design: Pattern matching existing window grille