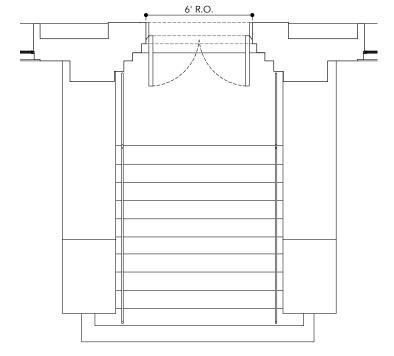

**Existing Condition** 

**Proposed Plan** 

**Proposed Elevation** 

**Proposed Section** 

GRILLE

3'-5"

1'-5

1'-5"

1'-5"

2'-9 1/8" SOLID PANEL

8 1/2"

8'-8 1/8" DIVIDED LITES