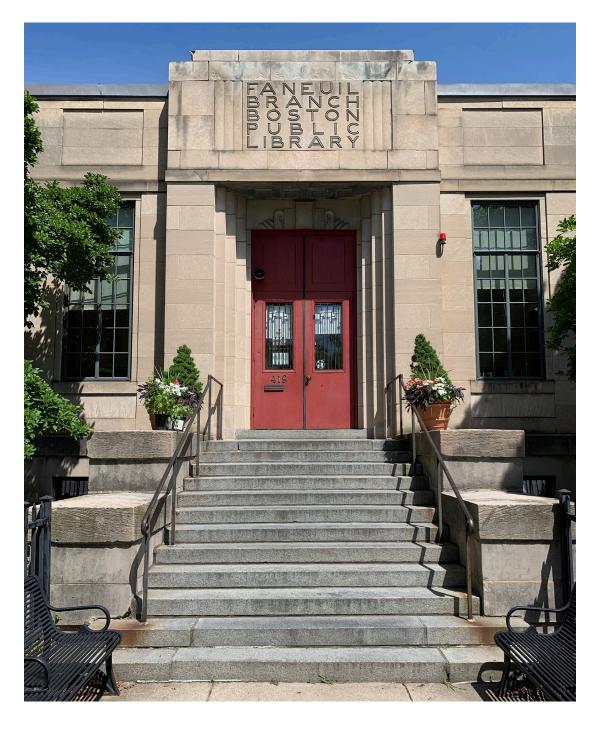

## PROJECT LOCATION Brighton Neighborhood, City of Boston



## **PROJECT LOCATION** Brighton Neighborhood, Boston



Oak Square, c. 1943

# **EXISTING CONDITIONS PHOTOGRAPHS** Oak Square



## **EXISTING CONDITIONS PHOTOGRAPHS** South Facade (Faneuil Street)



# **EXISTING CONDITIONS PHOTOGRAPHS** East Facade (Bigelow Street)



## **EXISTING CONDITIONS PHOTOGRAPHS** East Facade (Bigelow Street)



# **EXISTING CONDITIONS PHOTOGRAPHS** North Facade (Rear Yard)



## **EXISTING CONDITIONS PHOTOGRAPHS** Roof Condition











## **EXISTING CONDITIONS PHOTOGRAPHS** Art Deco Details











### **SITE PLAN**





**Existing Site Plan** 

**Proposed Site Plan** 



### **PROPOSED ADDITION**



### **SOUTH ELEVATION**







### **EXTERIOR VIEWS**

**Existing Conditions**View from Oak Square





### **EXTERIOR VIEWS**



View from Faneuil Street looking towards the Entrance Pavilion Addition





#### Proposed

View from Faneuil Street looking towards the Entrance Pavilion Addition

### **SOUTH ELEVATION** Door Alteration



**Existing Condition** 



**Existing Plan** 



**Existing Elevation** 

### **SOUTH ELEVATION** Door Alteration

Window Basis of Design: Hope's Windows 'University Series' Frame size, muntin profile, color to match existing 2003 replacement windows

Decorative Metal Grille Design: Pattern matching existing window grille



**Existing Condition*