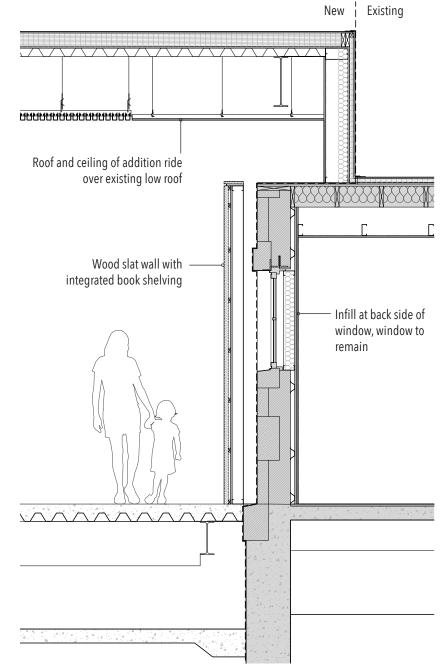

## **NORTH WING** Treatment of Existing South Facade

**Existing Condition** 

Wall Section A-A