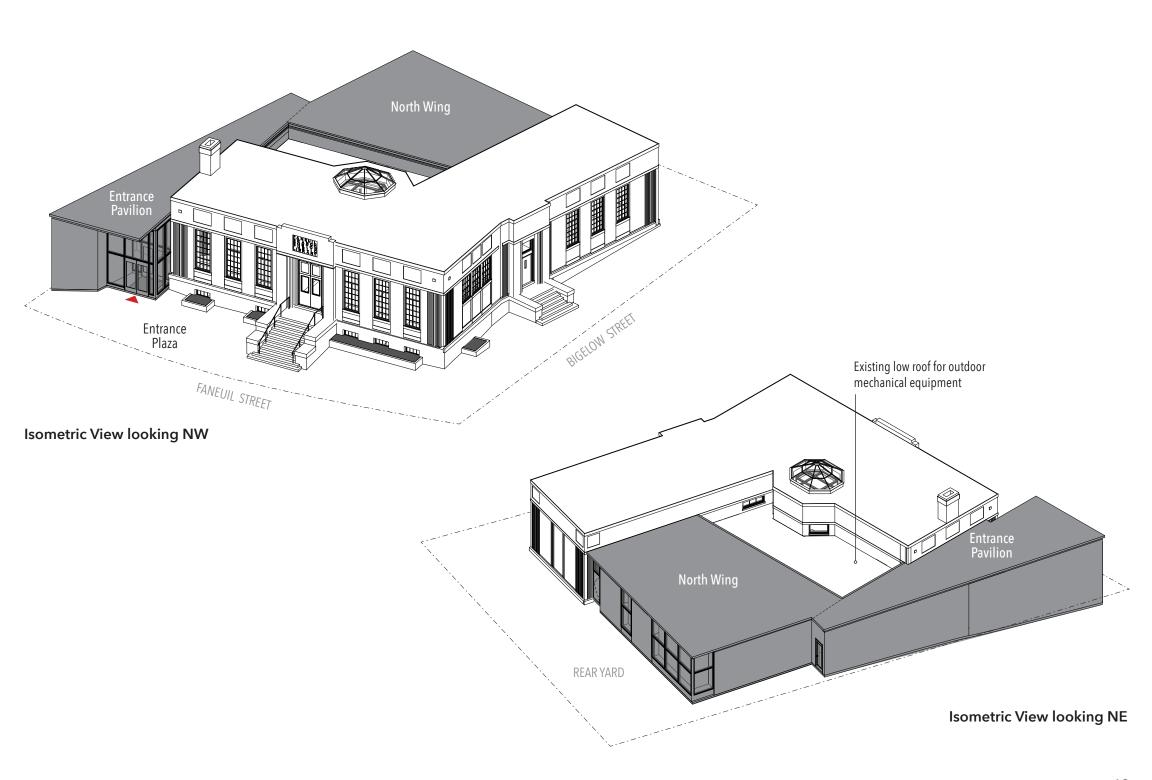

## PROJECT LOCATION Brighton Neighborhood, City of Boston



## **PROJECT LOCATION** Brighton Neighborhood, Boston



Oak Square, c. 1943

# **EXISTING CONDITIONS PHOTOGRAPHS** Oak Square



## **EXISTING CONDITIONS PHOTOGRAPHS** South Facade (Faneuil Street)



# **EXISTING CONDITIONS PHOTOGRAPHS** East Facade (Bigelow Street)



## **EXISTING CONDITIONS PHOTOGRAPHS** East Facade (Bigelow Street)



# **EXISTING CONDITIONS PHOTOGRAPHS** North Facade (Rear Yard)



## **EXISTING CONDITIONS PHOTOGRAPHS** Roof Condition











## **EXISTING CONDITIONS PHOTOGRAPHS** Art Deco Details











### **SITE PLAN**





**Existing Site Plan** 

**Proposed Site Plan** 



### **PROPOSED ADDITION**



### **SOUTH ELEVATION**







### **EXTERIOR VIEWS**

**Existing Conditions**View from Oak Square





### **EXTERIOR VIEWS**



View from Faneuil Street looking towards the Entrance Pavilion Addition





#### Proposed

View from Faneuil Street looking towards the Entrance Pavilion Addition

### **SOUTH ELEVATION** Door Alteration



**Existing Condition** 



**Existing Plan** 



**Existing Elevation** 

### **SOUTH ELEVATION** Door Alteration

Window Basis of Design: Hope's Windows 'University Series' Frame size, muntin profile, color to match existing 2003 replacement windows

Decorative Metal Grille Design: Pattern matching existing window grille



**Existing Condition** 



**Proposed Plan** 



**Proposed Elevation** 

**Proposed Section** 

GRILLE

3'-5"

1'-5

1'-5"

1'-5"

2