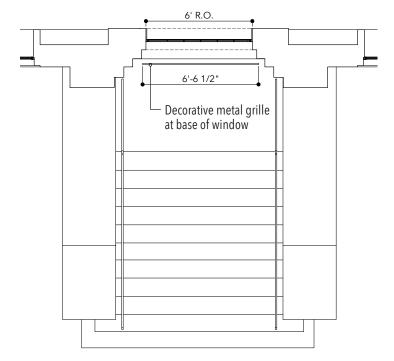

### **SOUTH ELEVATION** Door Alteration

Window Basis of Design: Hope's Windows 'University Series' Frame size, muntin profile, color to match existing 2003 replacement windows

Decorative Metal Grille Design: Pattern matching existing window grille

**Existing Condition** 

**Proposed Plan** 

**Proposed Elevation** 

**Proposed Section** 

GRILLE

3'-5"

1'-5

1'-5"

1'-5"

2'-9 1/8" SOLID PANEL

8 1/2"

8'-8 1/8" DIVIDED LITES