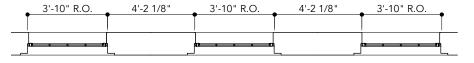

### **EAST ELEVATION** Door Alteration

**Existing Condition** 

**Existing Plan** 

**Existing Elevation** 

**Existing Condition** 

**Proposed Plan** 

3'-10 1/2" EXISTING TRANSOM

5 EQ DIVISIONS

1'-0 1/2"

7'-10 1/2" NEW DOOR