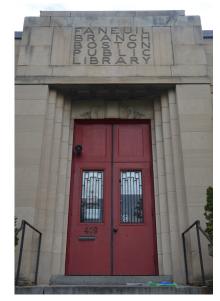

TH ELEVATION** Door Alteration



**Existing Condition** 



**Existing Plan** 



**Existing Elevation** 

### **SOUTH ELEVATION** Door Alteration

Window Basis of Design: Hope's Windows 'University Series' Frame size, muntin profile, color to match existing 2003 replacement windows

Decorative Metal Grille Design: Pattern matching existing window grille



**Existing Condition** 



**Proposed Plan** 



**Proposed Elevation** 

**Proposed Section** 

GRILLE

3'-5"

1'-5

1'-5"

1'-5"

2'-9 1/8" SOLID PANEL

8 1/2"

8'-8 1/8" DIVIDED LITES

### **SOUTH ELEVATION** Door Alteration

Window Basis of Design: Hope's Windows 'University Series' Frame size, muntin profile, color to match existing 2003 replacement windows

Decorative Metal Grille Design: Pattern matching existing window grille



**Existing Condition** 



**Proposed Plan** 



**Proposed Elevation** Metal Grille not shown

Scope of Renovated Exterior & Proposed Addition



## **ENTRANCE PAVILION** Treatment of Existing West Facade



**Existing Condition** 



**Proposed Exterior View** 



**Proposed Interior View** 



Fiber Cement Panel Cladding

(panel size and color to match granite)

Proposed

Storefront

Window





## **NORTH WING** Treatment of Existing South Facade



**Existing Condition** 



Wall Section A-A

## **NORTH WING** Treatment of Existing West Facade



**Existing Condition** 





**Existing Plan** 



**Existing Condition** 







### **EAST ELEVATION** Door Alteration



**Existing Condition** 



**Existing Plan** 



**Existing Elevation** 



**Existing Condition** 



**Proposed Pl