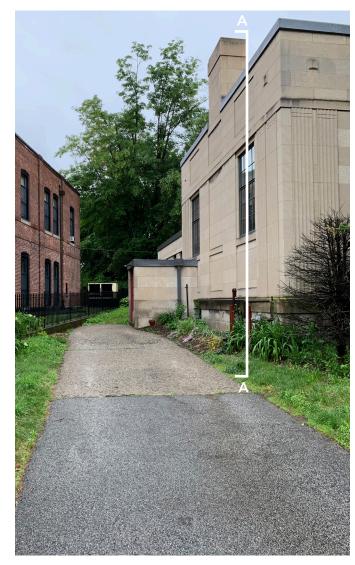

## **NORTH WING** Treatment of Existing South Facade

**Existing Condition** 

Wall Section A-A