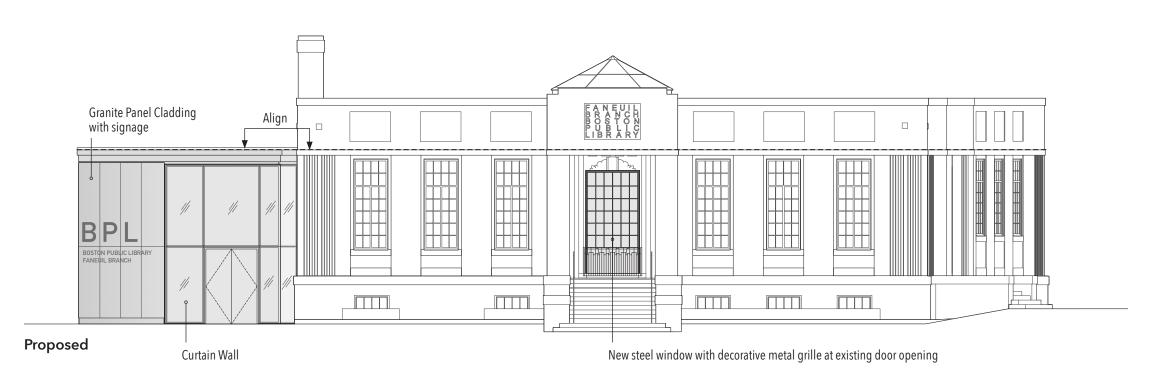

### **SOUTH ELEVATION** Door Alteration

Window Basis of Design: Hope's Windows 'University Series' Frame size, muntin profile, color to match existing 2003 replacement windows

Decorative Metal Grille Design: Pattern matching existing window grille