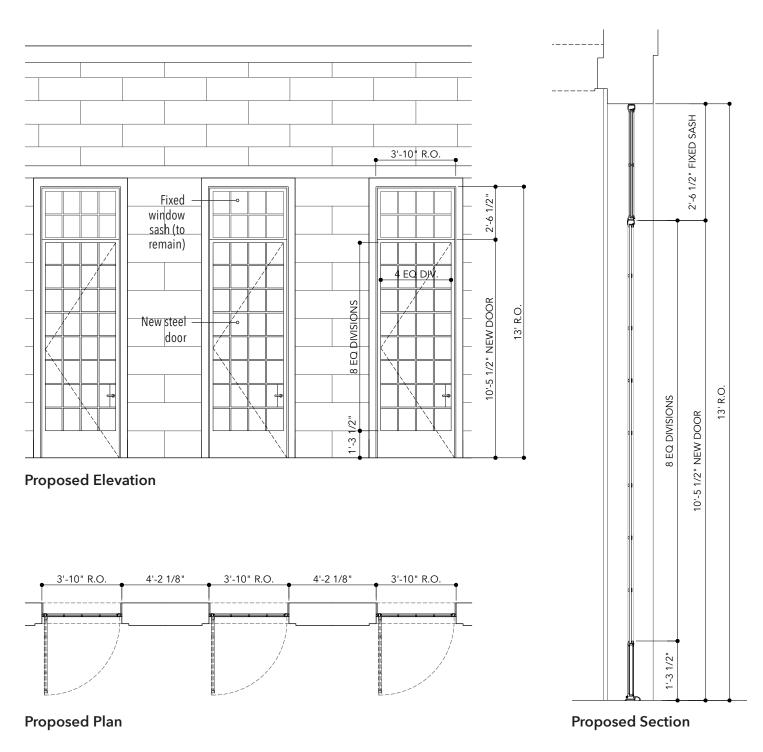

### **EAST ELEVATION** Door Alteration

**Existing Condition** 

**Existing Plan** 

**Existing Elevation** 

**Existing Condition** 

**Proposed Plan** 

3'-10 1/2" EXISTING TRANSOM

5 EQ DIVISIONS

1'-0 1/2"

7'-10 1/2" NEW DOOR