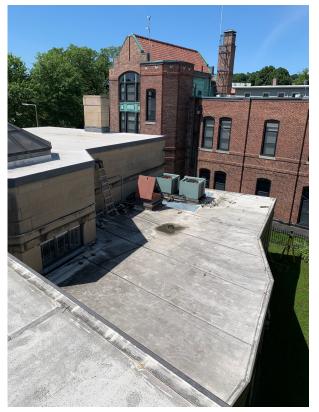

## PROJECT LOCATION Brighton Neighborhood, City of Boston



## **PROJECT LOCATION** Brighton Neighborhood, Boston



Oak Square, c. 1943

# **EXISTING CONDITIONS PHOTOGRAPHS** Oak Square



## **EXISTING CONDITIONS PHOTOGRAPHS** South Facade (Faneuil Street)



# **EXISTING CONDITIONS PHOTOGRAPHS** East Facade (Bigelow Street)



## **EXISTING CONDITIONS PHOTOGRAPHS** East Facade (Bigelow Street)



# **EXISTING CONDITIONS PHOTOGRAPHS** North Facade (Rear Yard)



## **EXISTING CONDITIONS PHOTOGRAPHS** Roof Condition











## **EXISTING CONDITIONS PHOTOGRAPHS** Art Deco Details











### **SITE PLAN**





**Existing Site Plan** 

**Proposed Site Plan** 



### **PROPOSED ADDITION**



### **SOUTH ELEVATION**







### **EXTERIOR VIEWS**

**Existing Conditions**View from Oak Square





### **EXTERIOR VIEWS**



View from Faneuil Street looking towards the Entrance Pavilion Addition





#### Proposed

View from Faneuil Street looking towards the Entrance Pavilion Addition

### **SOUTH ELEVATION** Door Alteration



**Existing Condition** 



**Existing Plan** 



**Existing Elevation** 

### **SOUTH ELEVATION** Door Alteration

Window Basis of Design: Hope's Windows 'University Series' Frame size, muntin profile, color to match existing 2003 replacement windows

Decorative Metal Grille Design: