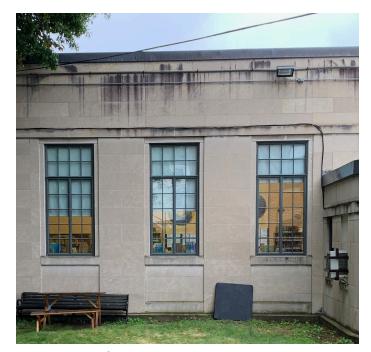

# **EXISTING CONDITIONS PHOTOGRAPHS** East Facade (Bigelow Street)

## **EXISTING CONDITIONS PHOTOGRAPHS** East Facade (Bigelow Street)