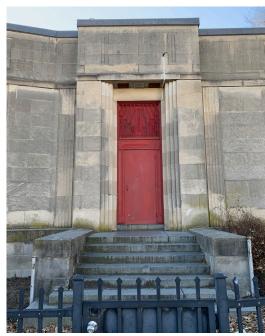

## PROJECT LOCATION Brighton Neighborhood, City of Boston



## **PROJECT LOCATION** Brighton Neighborhood, Boston



Oak Square, c. 1943

# **EXISTING CONDITIONS PHOTOGRAPHS** Oak Square



## **EXISTING CONDITIONS PHOTOGRAPHS** South Facade (Faneuil Street)



# **EXISTING CONDITIONS PHOTOGRAPHS** East Facade (Bigelow Street)



## **EXISTING CONDITIONS PHOTOGRAPHS** East Facade (Bigelow Street)



# **EXISTING CONDITIONS PHOTOGRAPHS** North Facade (Rear Yard)



## **EXISTING CONDITIONS PHOTOGRAPHS** Roof Condition











## **EXISTING CONDITIONS PHOTOGRAPHS** Art Deco Details











### **SITE PLAN**





**Existing Site Plan** 

**Proposed Site Plan** 



### **PROPOSED ADDITION**



### **SOUTH ELEVATION**







### **EXTERIOR VIEWS**

**Existing Conditions**View from Oak Square





### **EXTERIOR VIEWS**



View from Faneuil Street looking towards the Entrance Pavilion Addition





#### Proposed

View from Faneuil Street looking towards the Entrance Pavilion Addition

### **SOUTH ELEVATION** Door Alteration



**Existing Condition** 



**Existing Plan** 



**Existing Elevation** 

### **SOUTH ELEVATION** Door Alteration

Window Basis of Design: Hope's Windows 'University Series' Frame size, muntin profile, color to match existing 2003 replacement windows

Decorative Metal Grille Design: Pattern matching existing window grille



**Existing Condition**