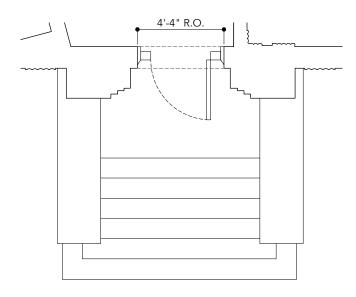

### **EAST ELEVATION** Door Alteration

**Existing Condition** 

**Existing Plan** 

**Existing Elevation** 

**Existing Condition** 

**Proposed Plan** 

3'-10 1/2" EXISTING TRANSOM

5 EQ DIVISIONS

1'-0 1/2"

7'-10 1/2" NEW DOOR