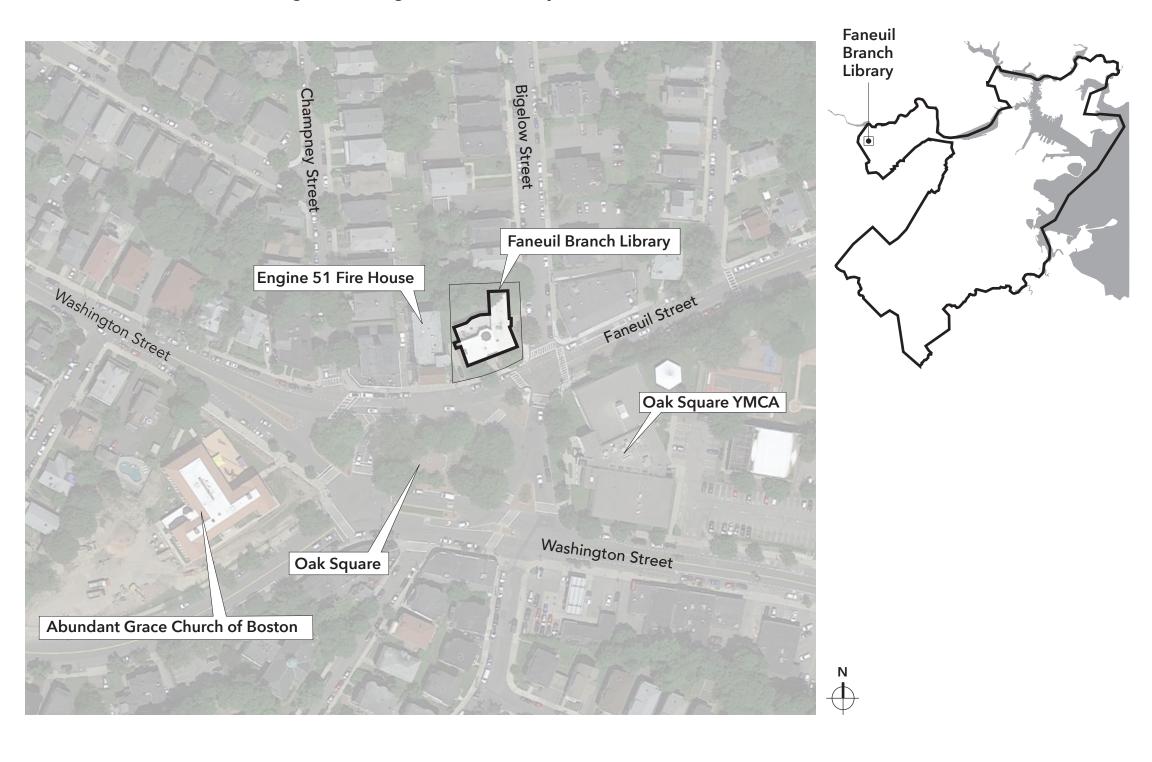

## PROJECT LOCATION Brighton Neighborhood, City of Boston



## **PROJECT LOCATION** Brighton Neighborhood, Boston



Oak Square, c. 1943

# **EXISTING CONDITIONS PHOTOGRAPHS** Oak Square



## **EXISTING CONDITIONS PHOTOGRAPHS** South Facade (Faneuil Street)



# **EXISTING CONDITIONS PHOTOGRAPHS** East Facade (Bigelow Street)



## **EXISTING CONDITIONS PHOTOGRAPHS** East Facade (Bigelow Street)



# **EXISTING CONDITIONS PHOTOGRAPHS** North Facade (Rear Yard)



## **EXISTING CONDITIONS PHOTOGRAPHS** Roof Condition











## **EXISTING CONDITIONS PHOTOGRAPHS** Art Deco Details











### **SITE PLAN**





**Existing Site Plan** 

**Proposed Site Plan** 



### **PROPOSED ADDITION**



### **SOUTH ELEVATION**







### **EXTERIOR VIEWS**

**Existing Conditions**View from Oak Square





### **EXTERIOR VIEWS**



View from Faneuil Stree