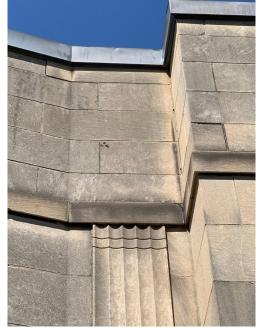

## PROJECT LOCATION Brighton Neighborhood, City of Boston



## **PROJECT LOCATION** Brighton Neighborhood, Boston



Oak Square, c. 1943

# **EXISTING CONDITIONS PHOTOGRAPHS** Oak Square



## **EXISTING CONDITIONS PHOTOGRAPHS** South Facade (Faneuil Street)



# **EXISTING CONDITIONS PHOTOGRAPHS** East Facade (Bigelow Street)



## **EXISTING CONDITIONS PHOTOGRAPHS** East Facade (Bigelow Street)



# **EXISTING CONDITIONS PHOTOGRAPHS** North Facade (Rear Yard)



## **EXISTING CONDITIONS PHOTOGRAPHS** Roof Condition











## **EXISTING CONDITIONS PHOTOGRAPHS** Art Deco Details











### **SITE PLAN**





**Existing Site Plan** 

**Proposed Site Plan** 



### **PROPOSED ADDITION**



### **SOUTH ELEVATION**







### **EXTERIOR VIEWS**

**Existing Conditions**View from Oak Square





### **EXTERIOR VIEWS**



View from Faneuil Street looking towards the Entrance Pavilion Addition





#### Proposed

View from Faneuil Street looking towards the Entrance Pavilion Addition

### **SOUTH ELEVATION** Door Alteration



**Existing Condition** 



**Existing Plan** 



**Existing Elevation** 

### **SOUTH ELEVATION** Door Alteration

Window Basis of Design: Hope's Windows 'University Series' Frame size, muntin profile, color to match existing 2003 replacement windows

Decorative Metal Grille Design: Pattern matching existing window grille



**Existing Condition**