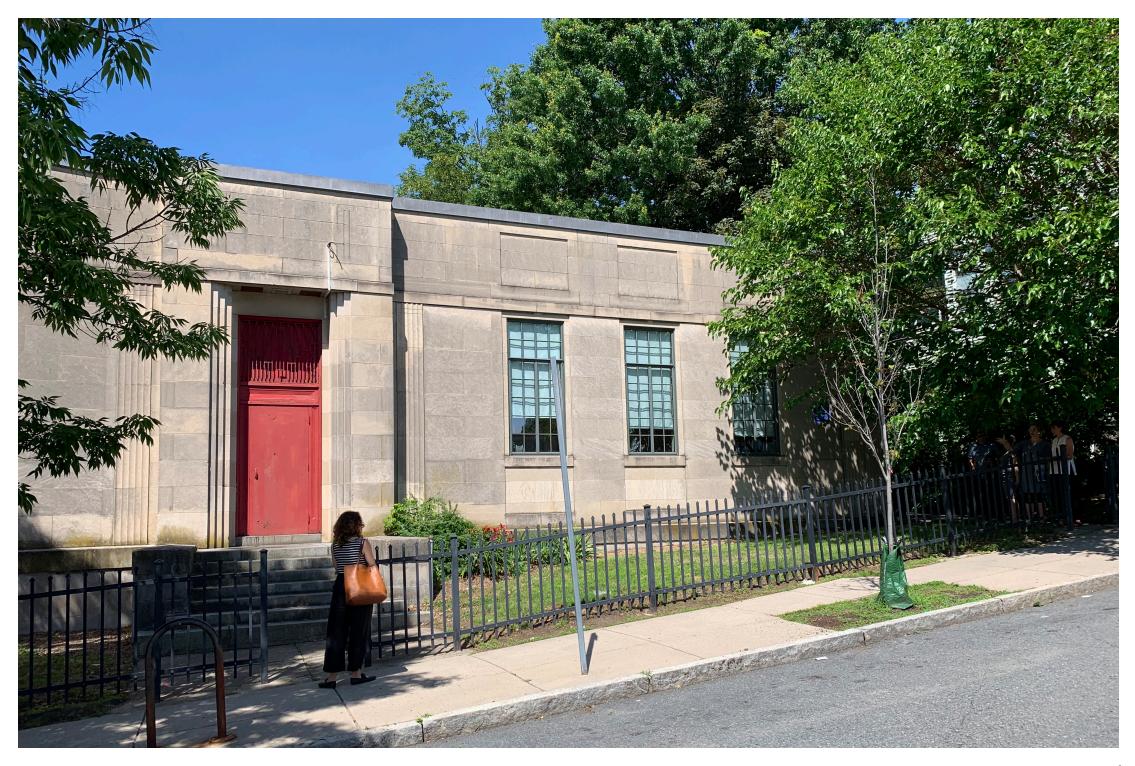

## PROJECT LOCATION Brighton Neighborhood, City of Boston



## **PROJECT LOCATION** Brighton Neighborhood, Boston



Oak Square, c. 1943

# **EXISTING CONDITIONS PHOTOGRAPHS** Oak Square



## **EXISTING CONDITIONS PHOTOGRAPHS** South Facade (Faneuil Street)



# **EXISTING CONDITIONS PHOTOGRAPHS** East Facade (Bigelow Street)



## **EXISTING CONDITIONS PHOTOGRAPHS** East Facade (Bigelow Street)



# **EXISTING CONDITIONS PHOTOGRAPHS** North Facade (Rear Yard)



## **EXISTING CONDITIONS PHOTOGRAPHS** Roof Condition











## **EXISTING CONDITIONS PHOTOGRAPHS** Art Deco Details











### **SITE PLAN**





**Existing Site Plan** 

**Proposed Site Plan** 



### **PROPOSED ADDITION**



### **SOUTH ELEVATION**







### **EXTERIOR VIEWS**

**Existing Conditions**View from Oak Square





### **EXTERIOR VIEWS**



View from Faneuil Street looking towards the Entrance Pavilion Addition





#### Proposed

View from Faneuil Street looking towards the Entrance Pavilion Addition

### **SOUTH ELEVATION** Door Alteration



**Existing Condition** 



**Existing Plan** 



**Existing Elevation** 

### **SOUTH ELEVATION** Door Alteration

Window Basis of Design: Hope's Windows 'Uni