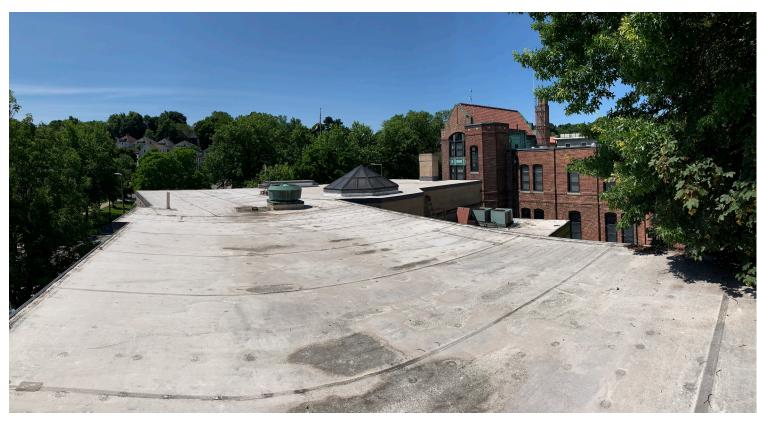

## PROJECT LOCATION Brighton Neighborhood, City of Boston



## **PROJECT LOCATION** Brighton Neighborhood, Boston



Oak Square, c. 1943

# **EXISTING CONDITIONS PHOTOGRAPHS** Oak Square



## **EXISTING CONDITIONS PHOTOGRAPHS** South Facade (Faneuil Street)



# **EXISTING CONDITIONS PHOTOGRAPHS** East Facade (Bigelow Street)



## **EXISTING CONDITIONS PHOTOGRAPHS** East Facade (Bigelow Street)



# **EXISTING CONDITIONS PHOTOGRAPHS** North Facade (Rear Yard)



## **EXISTING CONDITIONS PHOTOGRAPHS** Roof Condition











## **EXISTING CONDITIONS PHOTOGRAPHS** Art Deco Details











### **SITE PLAN**





**Existing Site Plan** 

**Proposed Site Plan** 



### **PROPOSED ADDITION**



### **SOUTH ELEVATION**







### **EXTERIOR VIEWS**

**Existing Conditions**View from Oak Square





### **EXTERIOR VIEWS**



View from Faneuil Street looking towards the Entrance Pavilion Addition





#### Proposed

View from Faneuil Street looking towards the Entrance Pavilion Addition

### **SOUTH ELEVATION** Door Alteration



**Existing Condition** 



**Existing Plan** 



**Existing Elevation** 

### **SOUTH ELEVATION** Door Alteration

Window Basis of Design: Hope's Windows 'University Series' Frame size, muntin profile, color to match existing 2003 replacement windows

Decorative Metal Grille Desig