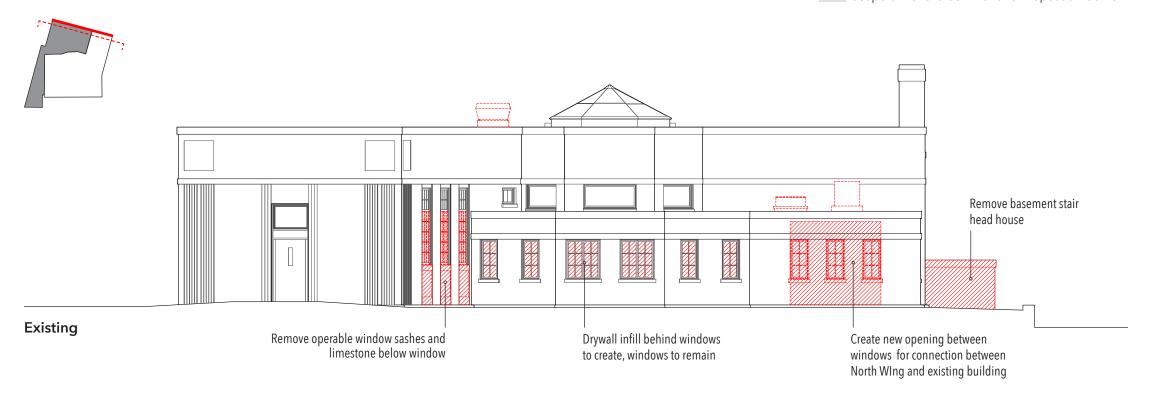

## **NORTH WING** Treatment of Existing West Facade

**Existing Condition** 

**Existing Plan** 

**Existing Condition** 