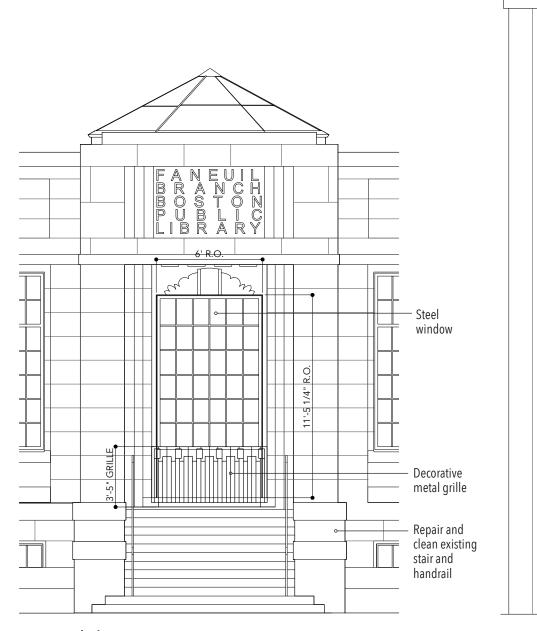

### **SOUTH ELEVATION** Door Alteration

Window Basis of Design: Hope's Windows 'University Series' Frame size, muntin profile, color to match existing 2003 replacement windows

Decorative Metal Grille Design: Pattern matching existing window grille