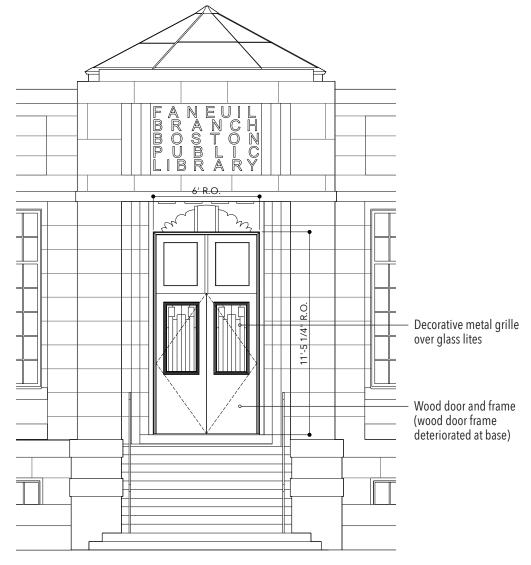

### **SOUTH ELEVATION** Door Alteration

**Existing Condition** 

**Existing Plan** 

**Existing Elevation** 

### **SOUTH ELEVATION** Door Alteration

Window Basis of Design: Hope's Windows 'University Series' Frame size, muntin profile, color to match existing 2003 replacement windows

Decorative Metal Grille Design: Pattern matching existing window grille

**Existing Condition** 

**Proposed Plan** 

**Proposed Elevation** 

**Proposed Section** 

GRILLE

3'-5"

1'-5

1'-5"