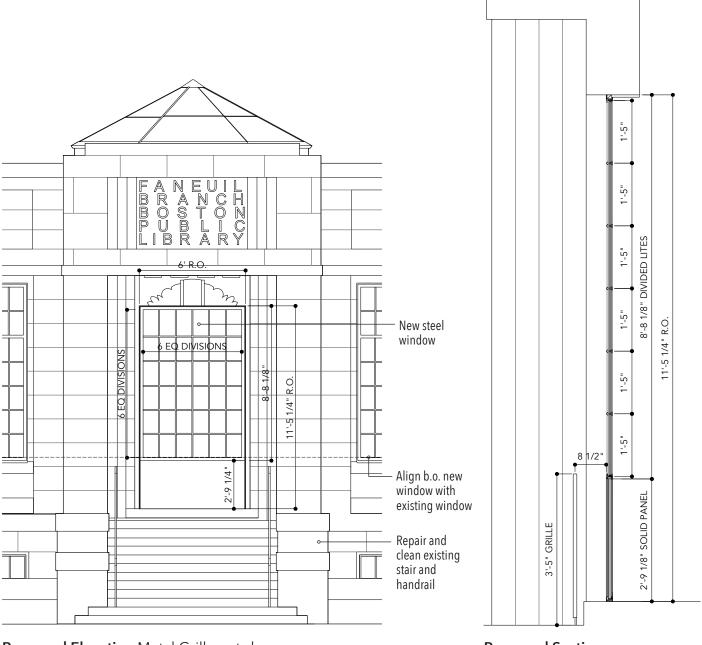

### **SOUTH ELEVATION** Door Alteration

**Existing Condition** 

**Existing Plan** 

**Existing Elevation** 

### **SOUTH ELEVATION** Door Alteration

Window Basis of Design: Hope's Windows 'University Series' Frame size, muntin profile, color to match existing 2003 replacement windows

Decorative Metal Grille Design: Pattern matching existing window grille

**Existing Condition** 

**Proposed Plan** 

**Proposed Elevation** 

**Proposed Section** 

GRILLE

3'-5"

1'-5

1'-5"

1'-5"

2'-9 1/8" SOLID PANEL

8 1/2"

8'-8 1/8" DIVIDED LITES

**Existing Condition** 

**Proposed Plan** 

**Proposed Elevation** Metal Grille not shown

Scope of Renovated Exterior & Proposed Addition