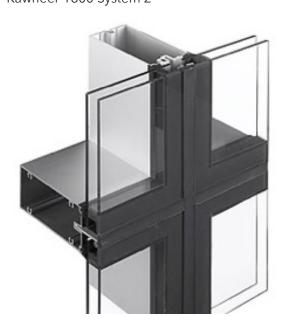

**Storefront Windows** Kawneer 1600 System 2

**Fiber Cement Panel** 

Equitone 'Natura'

**Steel Windows and Doors**Hope's Windows 'University Series'