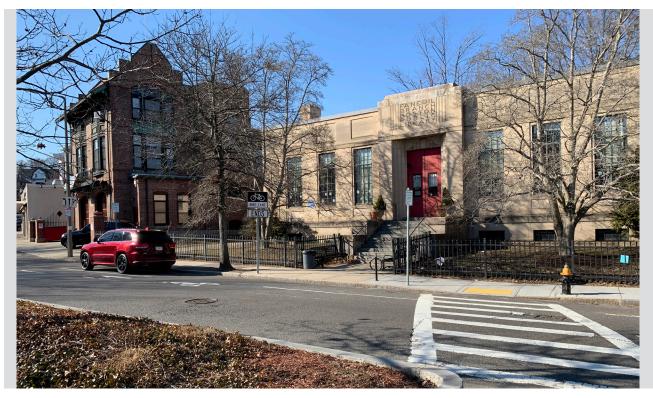

# **EXISTING CONDITIONS PHOTOGRAPHS** Oak Square

## **EXISTING CONDITIONS PHOTOGRAPHS** South Facade (Faneuil Street)