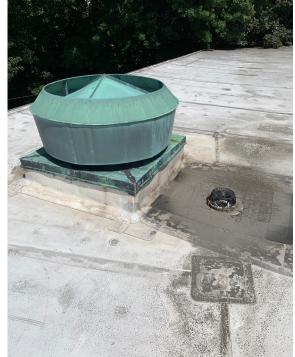

## PROJECT LOCATION Brighton Neighborhood, City of Boston



## **PROJECT LOCATION** Brighton Neighborhood, Boston



Oak Square, c. 1943

# **EXISTING CONDITIONS PHOTOGRAPHS** Oak Square



## **EXISTING CONDITIONS PHOTOGRAPHS** South Facade (Faneuil Street)



# **EXISTING CONDITIONS PHOTOGRAPHS** East Facade (Bigelow Street)



## **EXISTING CONDITIONS PHOTOGRAPHS** East Facade (Bigelow Street)



# **EXISTING CONDITIONS PHOTOGRAPHS** North Facade (Rear Yard)



## **EXISTING CONDITIONS PHOTOGRAPHS** Roof Condition











## **EXISTING CONDITIONS PHOTOGRAPHS** Art Deco Details











### **SITE PLAN**





**Existing Site Plan** 

**Proposed Site Plan** 



### **PROPOSED ADDITION**



### **SOUTH ELEVATION**







### **EXTERIOR VIEWS**

**Existing Conditions**View from Oak Square





### **EXTERIOR VIEWS**



View from Faneuil Street looking towards the Entrance Pavilion Addition





#### Proposed

View from Faneuil Street looking towards the Entrance Pavilion Addition

### **SOUTH ELEVATION** Door Alteration



**Existing Condition** 



**Existing Plan** 



**Existing Elevation** 

### **SOUTH ELEVATION** Door Alteration

Window Basis of Design: Hope's Windows 'University Series' Frame size, muntin profile, color to match existing 2003 replacement windows

Decorative Metal Grille Design: Pat