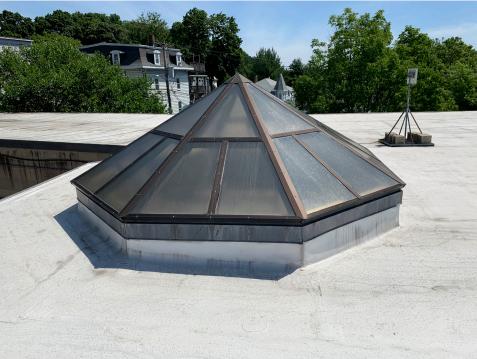

## PROJECT LOCATION Brighton Neighborhood, City of Boston



## **PROJECT LOCATION** Brighton Neighborhood, Boston



Oak Square, c. 1943

# **EXISTING CONDITIONS PHOTOGRAPHS** Oak Square



## **EXISTING CONDITIONS PHOTOGRAPHS** South Facade (Faneuil Street)



# **EXISTING CONDITIONS PHOTOGRAPHS** East Facade (Bigelow Street)



## **EXISTING CONDITIONS PHOTOGRAPHS** East Facade (Bigelow Street)



# **EXISTING CONDITIONS PHOTOGRAPHS** North Facade (Rear Yard)



## **EXISTING CONDITIONS PHOTOGRAPHS** Roof Condition











## **EXISTING CONDITIONS PHOTOGRAPHS** Art Deco Details











### **SITE PLAN**





**Existing Site Plan** 

**Proposed Site Plan** 



### **PROPOSED ADDITION**



### **SOUTH ELEVATION**







### **EXTERIOR VIEWS**

**Existing Conditions**View from Oak Square





### **EXTERIOR VIEWS**



View from Faneuil Street looking towards the Entrance Pavilion Addition





#### Proposed

View from Faneuil Street looking towards the Entrance Pavilion Addition

### **SOUTH ELEVATION** Door Alteration



**Existing Condition** 



**Existing Plan** 



**Existing Elevation** 

### **SOUTH ELEVATION** Door Alteration

Window Basis of Design: Hope's Windows 'University Series' Frame size, muntin profile, color to match existing 2003 replacement windows

Decorative Metal Grille Design: P