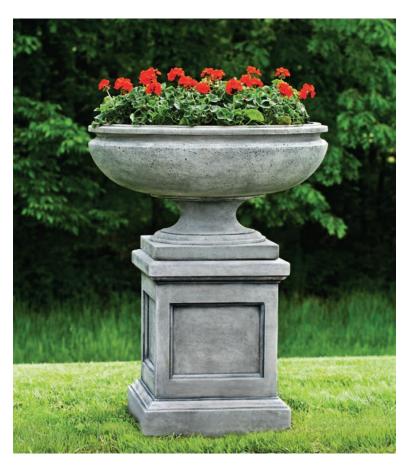

#### PLANTER

**St. Louis Planter** (AS) P-631 409 lbs 38.00"W x 21.25"H

**St. Louis Pedestal** (AS) PD-197 530 lbs 23.00"W x 28.00"H