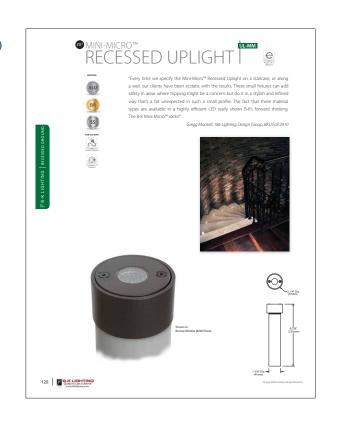

#### PROPOSED ALTERNATE LIGHTING FIXTURES

#### Alternate Recessed Well Light

Alternate options for Path Light installed behind granite garden post