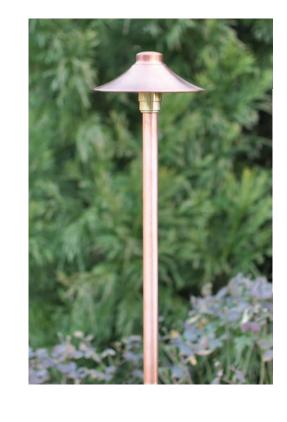

# 73 MOUNT VERNON STREET

BEACON HILL ARCHITECTURAL COMMISSION - DESIGN REVIEW PRESENTATION APRIL 16, 2020





## PREVIOUS AND EXISTING CONDITIONS

## SITE PHOTOGRAPHS



Google Street View image dated June 2009



View from roof looking down to existing front lawn

# EXISTING AND PROPOSED CONDITIONS

#### EXISTING SITE PLAN AND APPROVED SITE PLAN





Plan Approved 2/20/2020



#### SITE FURNISHINGS PREVIOUSLY PROPOSED

#### BENCH



Longwood Main Fountain Garden Bench (GS) BE-33 418 lbs 51.25"L x 19.00"W x 21.00"H



#### PLANTER



**St. Louis Planter** (AS) P-631 409 lbs 38.00"W x 21.25"H

**St. Louis Pedestal** (AS) PD-197 530 lbs 23.00"W x 28.00"H



#### LIGHTING





# SITE FURSHINGS PRECEDENTS ON MOUNT VERNON + CHESTNUT STREETS

#### BENCHES





Bench at the Nichols House Museum, 55 Mount Vernon Street





Bench at 29A+B Chestnut Street

## PROPOSED ALTERNATE BENCHES







Classical Straight Bench



Woodland Ferns Straight Bench



## SITE FURSHINGS PRECEDENTS ON MOUNT VERNON + CHESTNUT STREETS

#### PLANTERS ON PEDESTALS







#### PROPOSED ALTERNATE PLANTER



**Kingscote Urn** (GS) P-681 211 lbs 30.25"W x 19.50"H



**2 Rustic 16.5" Pedestal** (AS) PD-224 193 lbs 18.00"W x 16.50"H

Total Height = 36'' (3')



#### PROPOSED CONDITIONS SECTION

SCALE: 1/4" = 1'-0"

# SITE FURSHINGS PRECEDENTS ON MOUNT VERNON + CHESTNUT STREETS

#### EXTERIOR LIGHTING



Lighting at the Nichols House Museum, 55 Mount Vernon Street



29A+B Chestnut Street

##