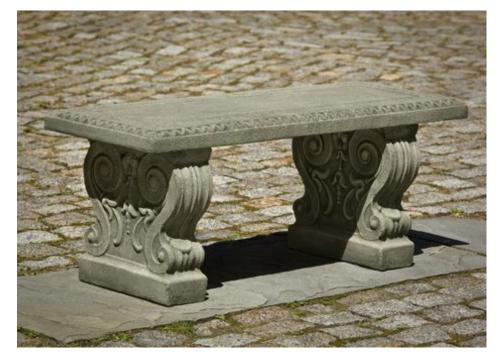

#### BENCH

Longwood Main Fountain Garden Bench (GS) BE-33 418 lbs 51.25"L x 19.00"W x 21.00"H