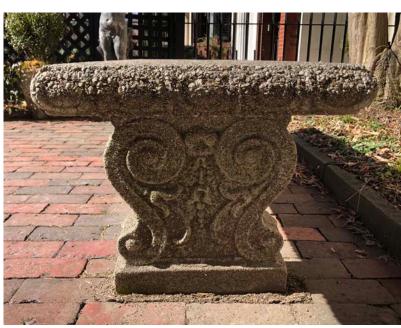

#### BENCH

Longwood Main Fountain Garden Bench (GS) BE-33 418 lbs 51.25"L x 19.00"W x 21.00"H