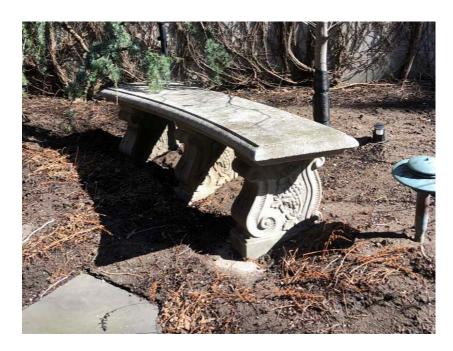

#### BENCHES

Bench at the Nichols House Museum, 55 Mount Vernon Street

Bench at 29A+B Chestnut Street

## PROPOSED ALTERNATE BENCHES

Classical Straight Bench

Woodland Ferns Straight Bench