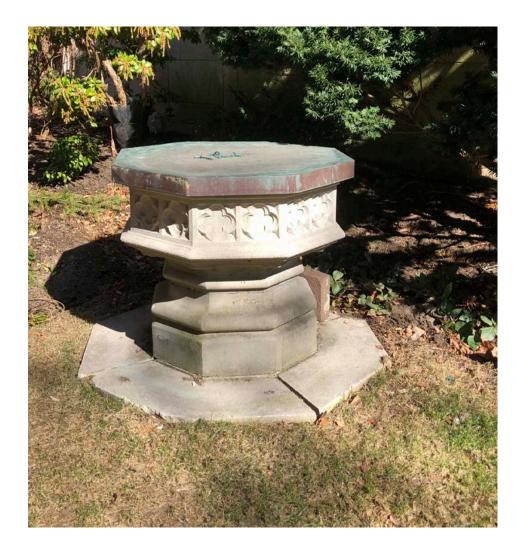

ng front lawn

# EXISTING AND PROPOSED CONDITIONS

#### EXISTING SITE PLAN AND APPROVED SITE PLAN





Plan Approved 2/20/2020



#### SITE FURNISHINGS PREVIOUSLY PROPOSED

#### BENCH



Longwood Main Fountain Garden Bench (GS) BE-33 418 lbs 51.25"L x 19.00"W x 21.00"H



#### PLANTER



**St. Louis Planter** (AS) P-631 409 lbs 38.00"W x 21.25"H

**St. Louis Pedestal** (AS) PD-197 530 lbs 23.00"W x 28.00"H



#### LIGHTING





# SITE FURSHINGS PRECEDENTS ON MOUNT VERNON + CHESTNUT STREETS

#### BENCHES





Bench at the Nichols House Museum, 55 Mount Vernon Street





Bench at 29A+B Chestnut Street

## PROPOSED ALTERNATE BENCHES







Classical Straight Bench



Woodland Ferns Straight Bench



## SITE FURSHINGS PRECEDENTS ON MOUNT VERNON + CHESTNUT STREETS

#### PLANTERS ON PEDESTALS







#### PROPOSED ALTERNATE PLANTER



**Kingscote Urn** (GS) P-681 211 lbs 30.25"W x 19.50"H



**2 Rustic 16.5" Pedestal** (AS) PD-224 193 lbs 18.00"W x 16.50"H

Total Height = 36'' (3')



#### PROPOSED CONDITIONS SECTION

SCALE: 1/4" = 1'-0"

# SITE FURSHINGS PRECEDENTS ON MOUNT VERNON + CHESTNUT STREETS

#### EXTERIOR LIGHTING



Lighting at the Nichols House Museum, 55 Mount Vernon Street



29A+B Chestnut Street

#### PROPOSED LIGHTING PLAN WITH ALTERNATE FIXTURES





Alternate Recessed Well Light



Alternate options for Path Light installed behind granite garden post



#### PROPOSED ALTERNATE LIGHTING FIXTURES

#### Alternate Recessed Well Light





Alternate options for Path Light installed behind granite garden post