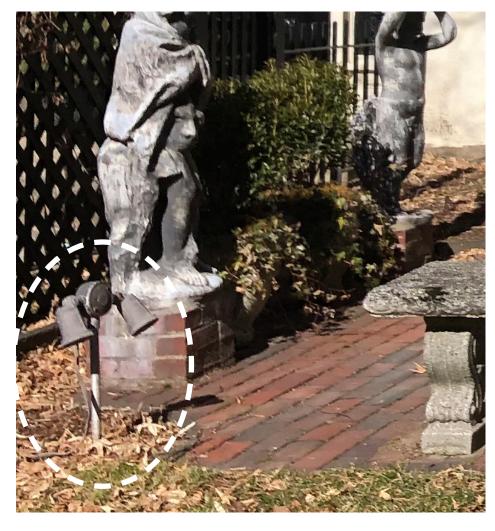

#### PROPOSED LIGHTING PLAN WITH ALTERNATE FIXTURES

Alternate Recessed Well Light

Alternate options for Path Light installed behind granite garden post

#### Alternate Recessed Well Light

Alternate options for Path Light installed behind granite garden post