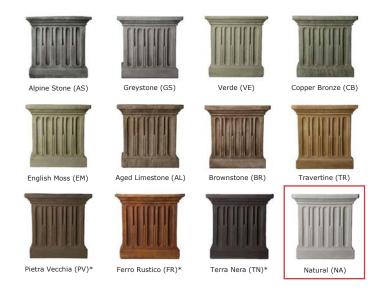

#### PLANTER

**St. Louis Planter** (AS) P-631 409 lbs 38.00"W x 21.25"H

**St. Louis Pedestal** (AS) PD-197 530 lbs 23.00"W x 28.00"H