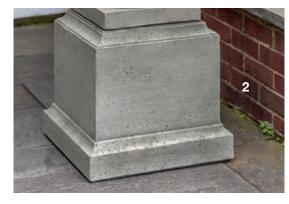

#### PLANTER

**St. Louis Planter** (AS) P-631 409 lbs 38.00"W x 21.25"H

**St. Louis Pedestal** (AS) PD-197 530 lbs 23.00"W x 28.00"H