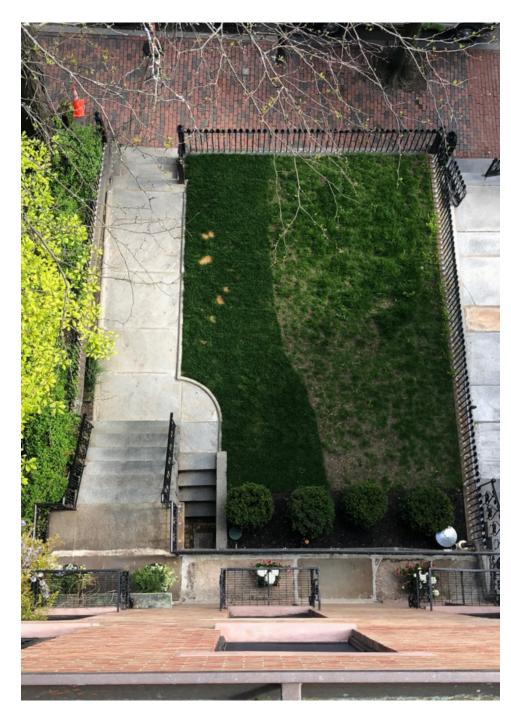

## SITE PHOTOGRAPHS

Google Street View image dated June 2009

View from roof looking down to existing front lawn