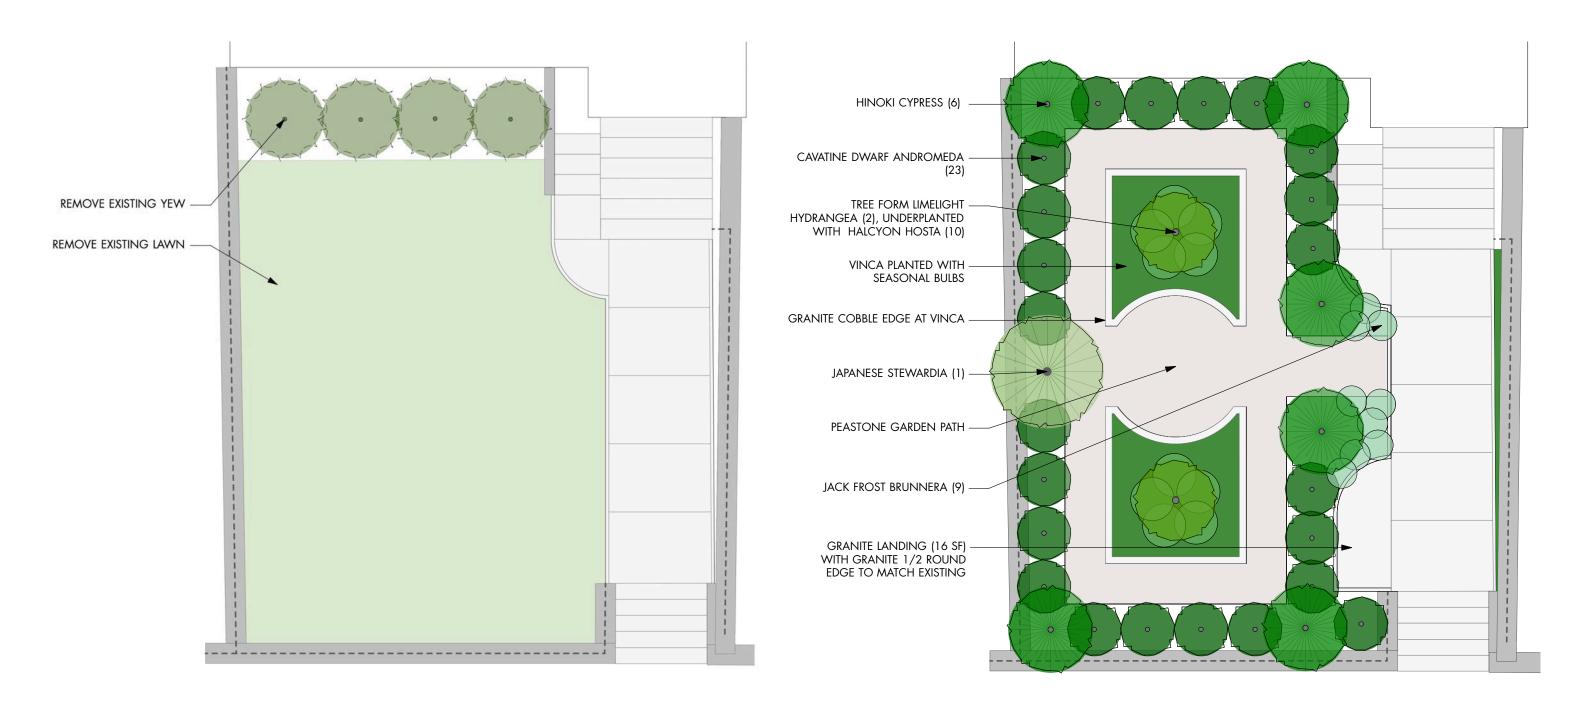

# 73 MOUNT VERNON STREET

BEACON HILL ARCHITECTURAL COMMISSION - DESIGN REVIEW PRESENTATION APRIL 16, 2020





## PREVIOUS AND EXISTING CONDITIONS

## SITE PHOTOGRAPHS



Google Street View image dated June 2009



View from roof looking down to existing front lawn

# EXISTING AND PROPOSED CONDITIONS

#### EXISTING SITE PLAN AND APPROVED SITE PLAN





Plan Approved 2/20/2020



#### SITE FURNISHINGS PREVIOUSLY PROPOSED

#### BENCH



Longwood Main Fountain Garden Bench (GS) BE-33 418 lbs 51.25"L x 19.00"W x 21.00"H



#### PLANTER



**St. Louis Planter** (AS) P-631 409 lbs 38.00"W x 21.25"H

**St. Louis Pedestal** (AS) PD-197 530 lbs 23.00"W x 28.00"H



#### LIGHTING





# SITE FURSHINGS PRECEDENTS ON MOUNT VERNON + CHESTNUT STREETS

#### BENCHES





Bench at the Nichols House Museum, 55 Mount Vernon Street





Bench at 29A+B Chestnut Street

## PROPOSED ALTERNATE BENCHES







Classical Straight Bench



Woodland Ferns Straight Bench



## SITE FURSHINGS PRECEDENTS ON MOUNT VERNON + CHESTNUT STREETS

#### PLANTERS ON PEDESTALS







#### PROPOSED ALTERNATE PLANTER



**Kingscote Urn** (GS) P-681 211 lbs 30.25"W x 19.50"H