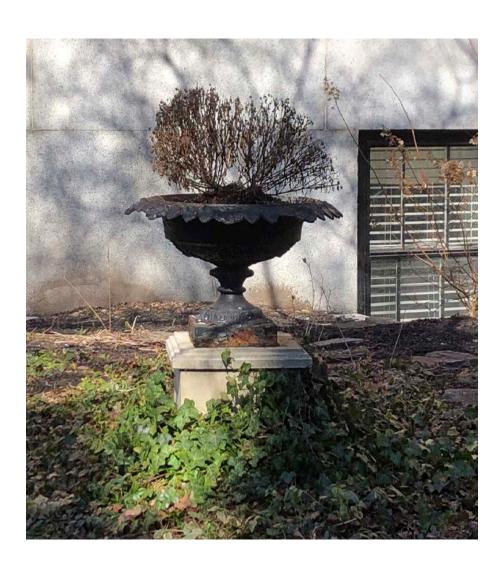

ront lawn

# EXISTING AND PROPOSED CONDITIONS

#### EXISTING SITE PLAN AND APPROVED SITE PLAN





Plan Approved 2/20/2020



#### SITE FURNISHINGS PREVIOUSLY PROPOSED

#### BENCH



Longwood Main Fountain Garden Bench (GS) BE-33 418 lbs 51.25"L x 19.00"W x 21.00"H



#### PLANTER



**St. Louis Planter** (AS) P-631 409 lbs 38.00"W x 21.25"H

**St. Louis Pedestal** (AS) PD-197 530 lbs 23.00"W x 28.00"H



#### LIGHTING





# SITE FURSHINGS PRECEDENTS ON MOUNT VERNON + CHESTNUT STREETS

#### BENCHES





Bench at the Nichols House Museum, 55 Mount Vernon Street





Bench at 29A+B Chestnut Street

## PROPOSED ALTERNATE BENCHES







Classical Straight Bench



Woodland Ferns Straight Bench



## SITE FURSHINGS PRECEDENTS ON MOUNT VERNON + CHESTNUT STREETS

#### PLANTERS ON PEDESTALS







#### PROPOSED ALTERNATE PLANTER



**Kingscote Urn** (GS) P-681 211 lbs 30.25"W x 19.50"H



**2 Rustic 16.5" Pedestal** (AS) PD-224 193 lbs 18.00"W x 16.50"H

Total Height = 36'' (3')



#### PROPOSED CONDITIONS SECTION

SCALE: 1/4" = 1'-0"

# SITE FURSHINGS PRECEDENTS ON MOUNT VERNON + CHESTNUT STREETS

#### EXTERIOR LIGHTING



Lighting at the Nichols House Museum, 55 Mount Vernon Street



29A+B Chestnut Street

#### PROPOSED LIGHTING PLAN WITH ALTERNATE FIXTURES





Alternate Recessed Well Light



Alternate options for Path Light installed behind granite garden post



#### PROPOSED ALTERNATE LIGHTING FIXTURES

#### Alternate Recessed Well Light





Alternate options for Path Light installed behind granite garden post