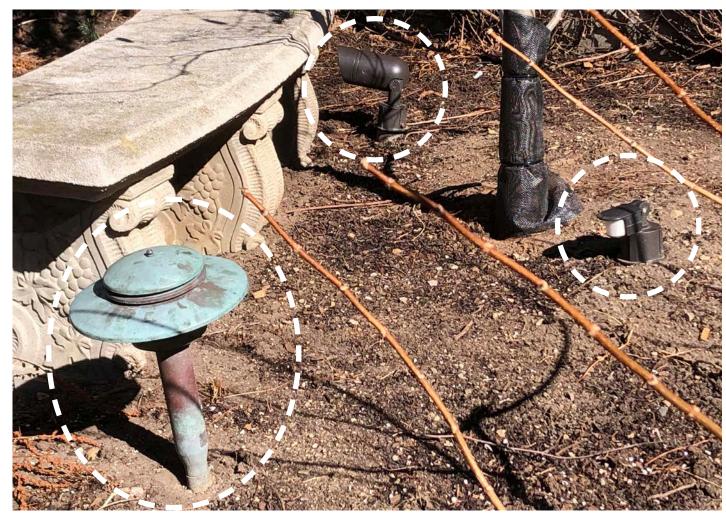

#### LIGHTING

#### EXTERIOR LIGHTING

Lighting at the Nichols House Museum, 55 Mount Vernon Street

29A+B Chestnut Street