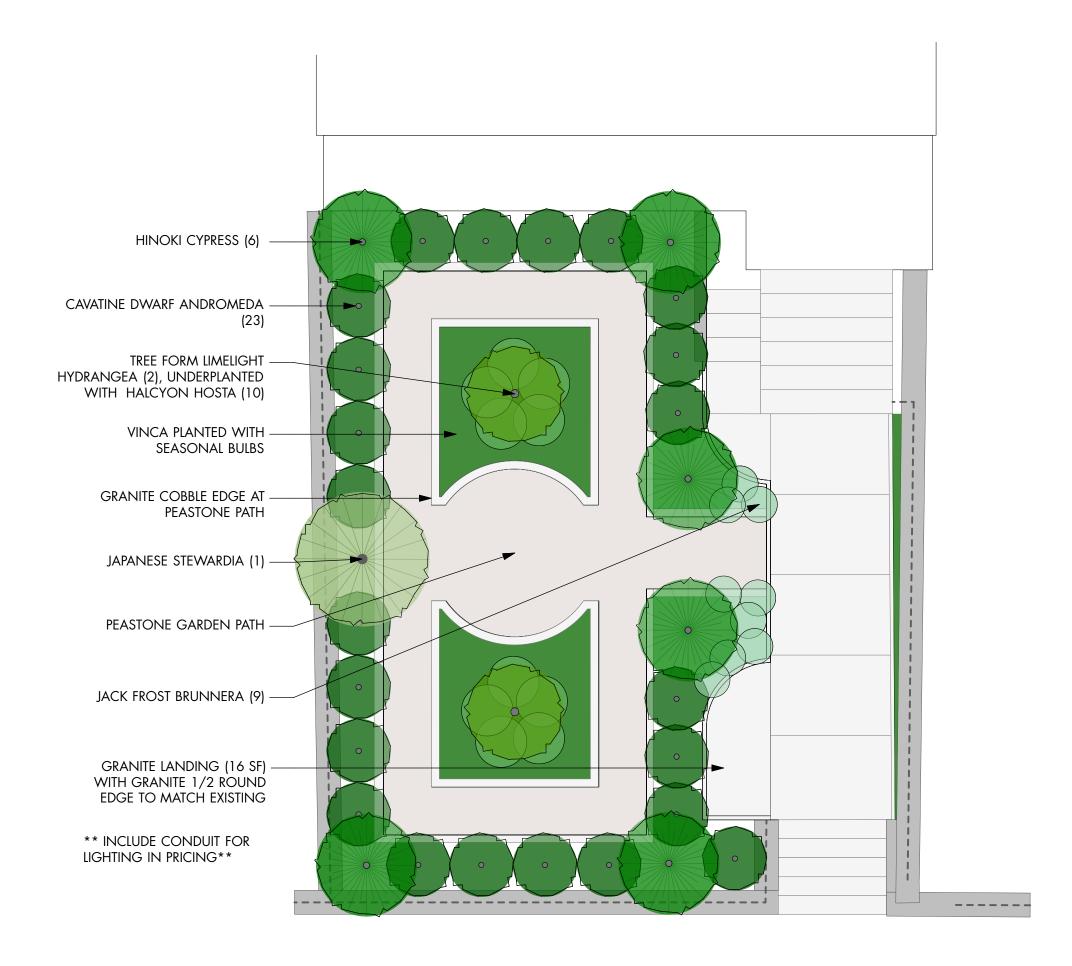

# 73 MOUNT VERNON STREET

BEACON HILL ARCHITECTURAL COMMISSION - DESIGN REVIEW PRESENTATION APRIL 16, 2020





## PREVIOUS AND EXISTING CONDITIONS

## SITE PHOTOGRAPHS



Google Street View image dated June 2009



View from roof looking down to existing front lawn

# EXISTING AND PROPOSED CONDITIONS

#### EXISTING SITE PLAN AND APPROVED SITE PLAN





Plan Approved 2/20/2020



#### SITE FURNISHINGS PREVIOUSLY PROPOSED

#### BENCH



Longwood Main Fountain Garden Bench (GS) BE-33 418 lbs 51.25"L x 19.00"W x 21.00"H



#### PLANTER



**St. Louis Planter** (AS) P-631 409 lbs 38.00"W x 21.25"H

**St. Louis Pedestal** (AS) PD-197 530 lbs 23.00"W x 28.00"H



#### LIGHTING





# SITE FURSHINGS PRECEDENTS ON MOUNT VERNON + CHESTNUT STREETS

#### BENCHES





Bench at the Nichols House Mu