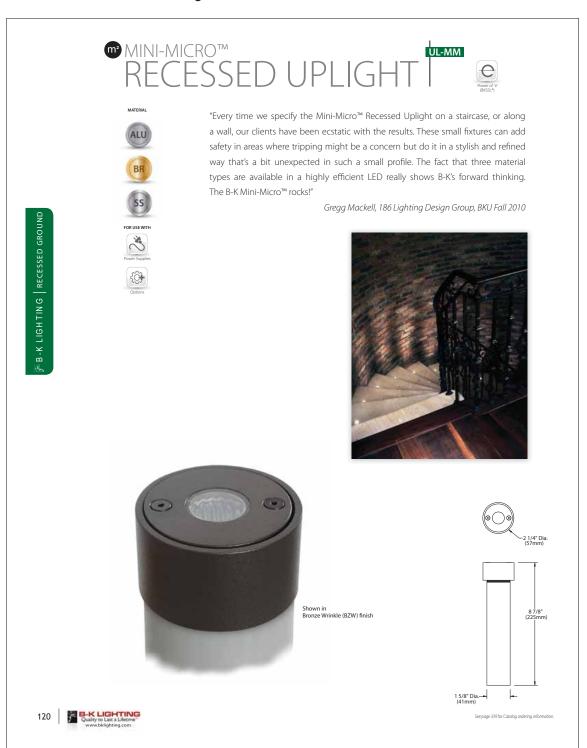

#### PROPOSED ALTERNATE LIGHTING FIXTURES

#### Alternate Recessed Well Light

Alternate options for Path Light installed behind granite garden post