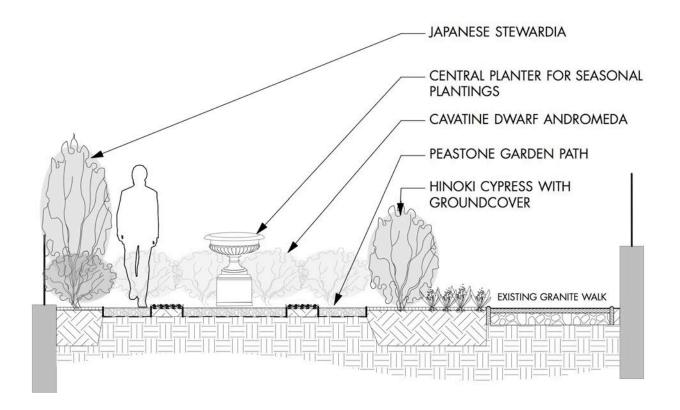

ood Main Fountain Garden Bench (GS) BE-33 418 lbs 51.25"L x 19.00"W x 21.00"H



#### PLANTER



**St. Louis Planter** (AS) P-631 409 lbs 38.00"W x 21.25"H

**St. Louis Pedestal** (AS) PD-197 530 lbs 23.00"W x 28.00"H



#### LIGHTING





# SITE FURSHINGS PRECEDENTS ON MOUNT VERNON + CHESTNUT STREETS

#### BENCHES





Bench at the Nichols House Museum, 55 Mount Vernon Street





Bench at 29A+B Chestnut Street

## PROPOSED ALTERNATE BENCHES







Classical Straight Bench



Woodland Ferns Straight Bench



## SITE FURSHINGS PRECEDENTS ON MOUNT VERNON + CHESTNUT STREETS

#### PLANTERS ON PEDESTALS







#### PROPOSED ALTERNATE PLANTER



**Kingscote Urn** (GS) P-681 211 lbs 30.25"W x 19.50"H



**2 Rustic 16.5" Pedestal** (AS) PD-224 193 lbs 18.00"W x 16.50"H

Total Height = 36'' (3')



#### PROPOSED CONDITIONS SECTION

SCALE: 1/4" = 1'-0"

# SITE FURSHINGS PRECEDENTS ON MOUNT VERNON + CHESTNUT STREETS

#### EXTERIOR LIGHTING



Lighting at the Nichols House Museum, 55 Mount Vernon Street



29A+B Chestnut Street

#### PROPOSED LIGHTING PLAN WITH ALTERNATE FIXTURES





Alternate Recessed Well Light



Alternate options for Path Light installed behind granite garden post



#### PROPOSED ALTERNATE LIGHTING FIXTURES

#### Alternate Recessed Well Light





Alternate options for Path Light installed behind granite garden post