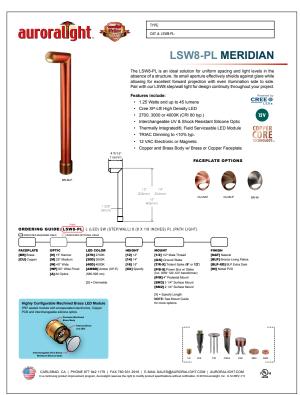

#### PROPOSED ALTERNATE LIGHTING FIXTURES

#### Alternate Recessed Well Light

Alternate options for Path Light installed behind granite garden post