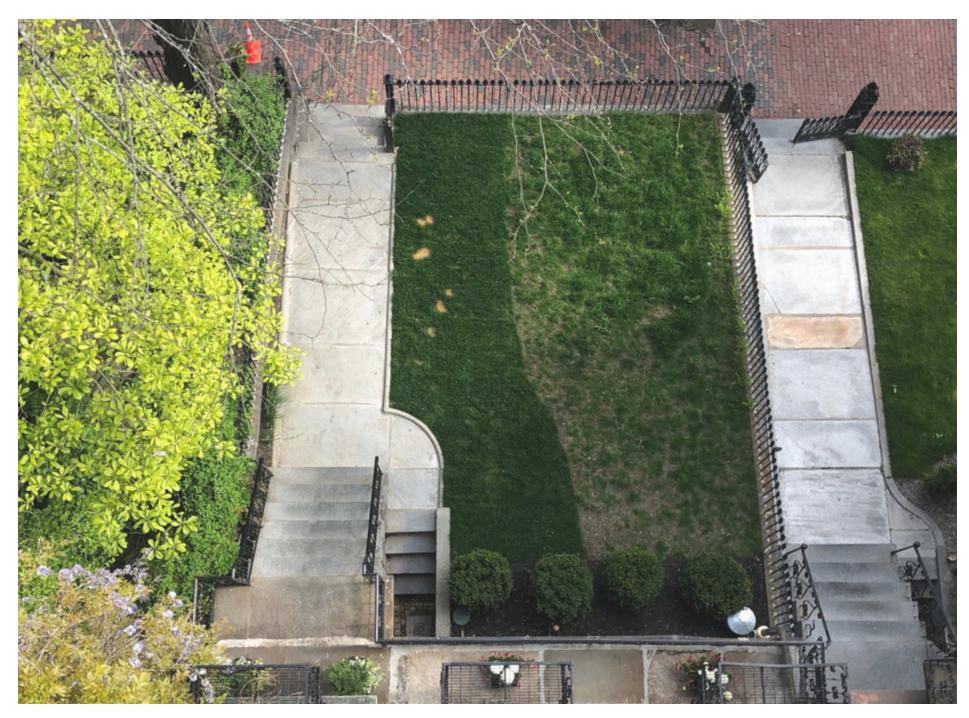

## SITE PHOTOGRAPHS

Google Street View image dated June 2009

View from roof looking down to existing front lawn