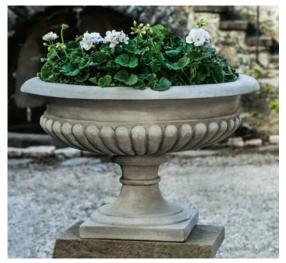

#### PROPOSED ALTERNATE PLANTER

**Kingscote Urn** (GS) P-681 211 lbs 30.25"W x 19.50"H

**2 Rustic 16.5" Pedestal** (AS) PD-224 193 lbs 18.00"W x 16.50"H

Total Height = 36'' (3')