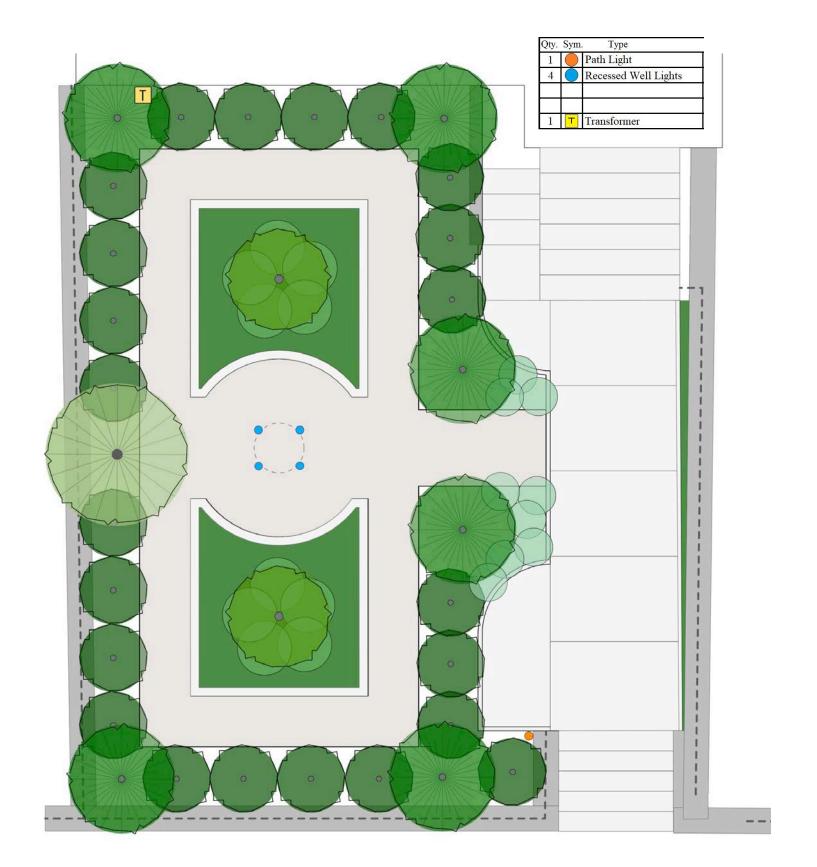

#### PROPOSED LIGHTING PLAN WITH ALTERNATE FIXTURES

Alternate Recessed Well Light

Alternate options for Path Light installed behind granite garden post