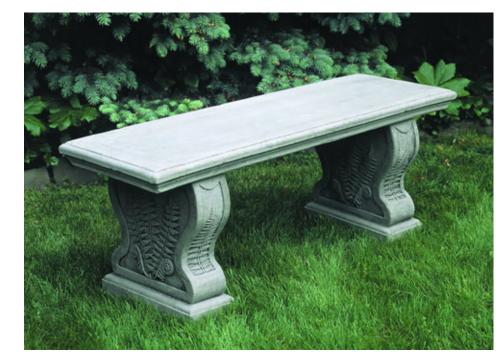

## PROPOSED ALTERNATE BENCHES

Classical Straight Bench

Woodland Ferns Straight Bench