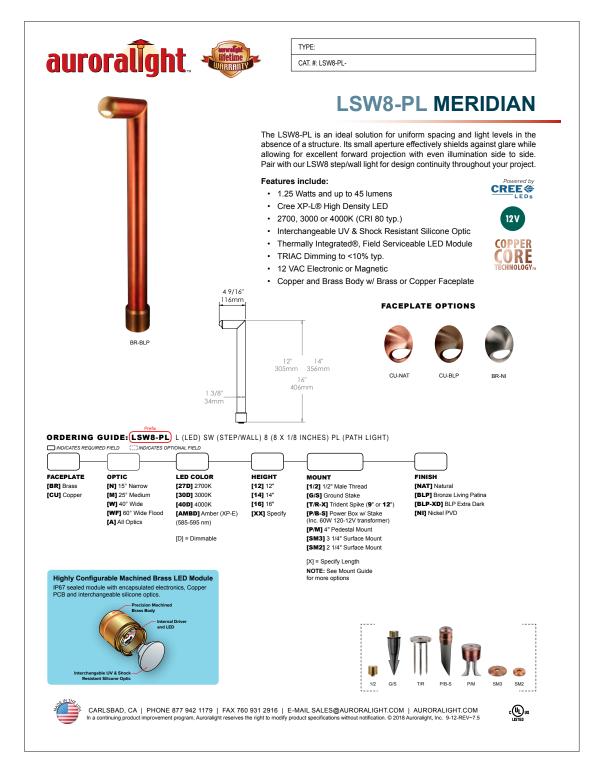

#### PROPOSED ALTERNATE LIGHTING FIXTURES

#### Alternate Recessed Well Light

Alternate options for Path Light installed behind granite garden post