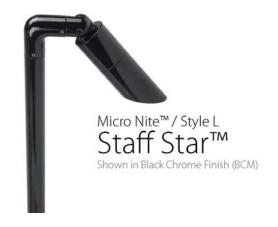

#### PROPOSED ALTERNATE LIGHTING FIXTURES

#### Alternate Recessed Well Light

Alternate options for Path Light installed behind granite garden post