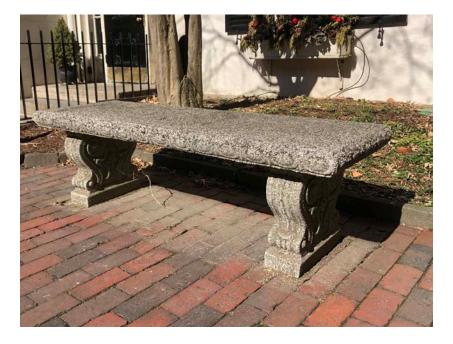

#### BENCH

Longwood Main Fountain Garden Bench (GS) BE-33 418 lbs 51.25"L x 19.00"W x 21.00"H