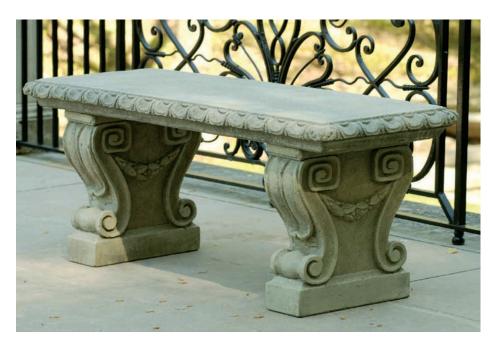

#### BENCH

Longwood Main Fountain Garden Bench (GS) BE-33 418 lbs 51.25"L x 19.00"W x 21.00"H