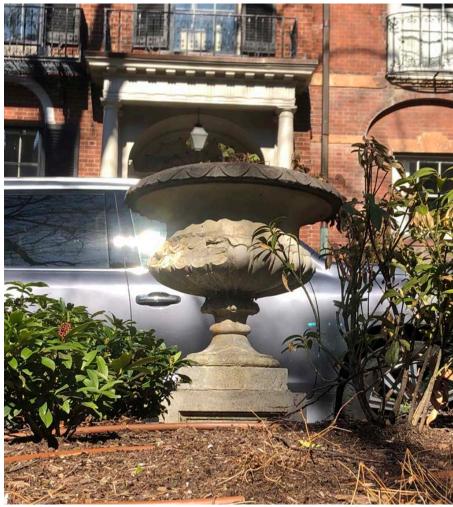

front lawn

# EXISTING AND PROPOSED CONDITIONS

#### EXISTING SITE PLAN AND APPROVED SITE PLAN





Plan Approved 2/20/2020



#### SITE FURNISHINGS PREVIOUSLY PROPOSED

#### BENCH



Longwood Main Fountain Garden Bench (GS) BE-33 418 lbs 51.25"L x 19.00"W x 21.00"H



#### PLANTER



**St. Louis Planter** (AS) P-631 409 lbs 38.00"W x 21.25"H

**St. Louis Pedestal** (AS) PD-197 530 lbs 23.00"W x 28.00"H



#### LIGHTING





# SITE FURSHINGS PRECEDENTS ON MOUNT VERNON + CHESTNUT STREETS

#### BENCHES





Bench at the Nichols House Museum, 55 Mount Vernon Street





Bench at 29A+B Chestnut Street

## PROPOSED ALTERNATE BENCHES







Classical Straight Bench



Woodland Ferns Straight Bench



## SITE FURSHINGS PRECEDENTS ON MOUNT VERNON + CHESTNUT STREETS

#### PLANTERS ON PEDESTALS







#### PROPOSED ALTERNATE PLANTER



**Kingscote Urn** (GS) P-681 211 lbs 30.25"W x 19.50"H



**2 Rustic 16.5" Pedestal** (AS) PD-224 193 lbs 18.00"W x 16.50"H

Total Height = 36'' (3')



#### PROPOSED CONDITIONS SECTION

SCALE: 1/4" = 1'-0"

# SITE FURSHINGS PRECEDENTS ON MOUNT VERNON + CHESTNUT STREETS

#### EXTERIOR LIGHTING



Lighting at the Nichols House Museum, 55 Mount Vernon Street



29A+B Chestnut Street

#### PROPOSED LIGHTING PLAN WITH ALTERNATE FIXTURES





Alternate Recessed Well Light



Alternate options for Path Light installed behind granite garden post



#### PROPOSED ALTERNATE LIGHTING FIXTURES

#### Alternate Recessed Well Light





Alternate options for Path Light installed behind granite garden post