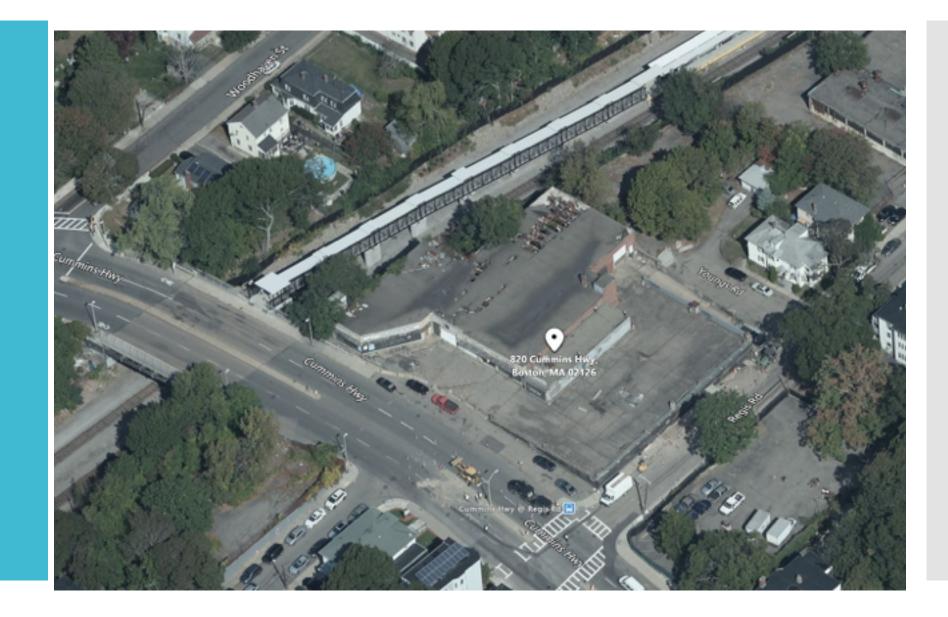

# WBE: \$1,001,400 Village Forge- \$51,400 Save-On-Wall- \$950,000

Overhead view of future Cote Village Apartments & Townhomes

Demolish of existing structure is included in construction schedule.

Cote Village is under the Old Ordinance for BRJP monitoring requirements