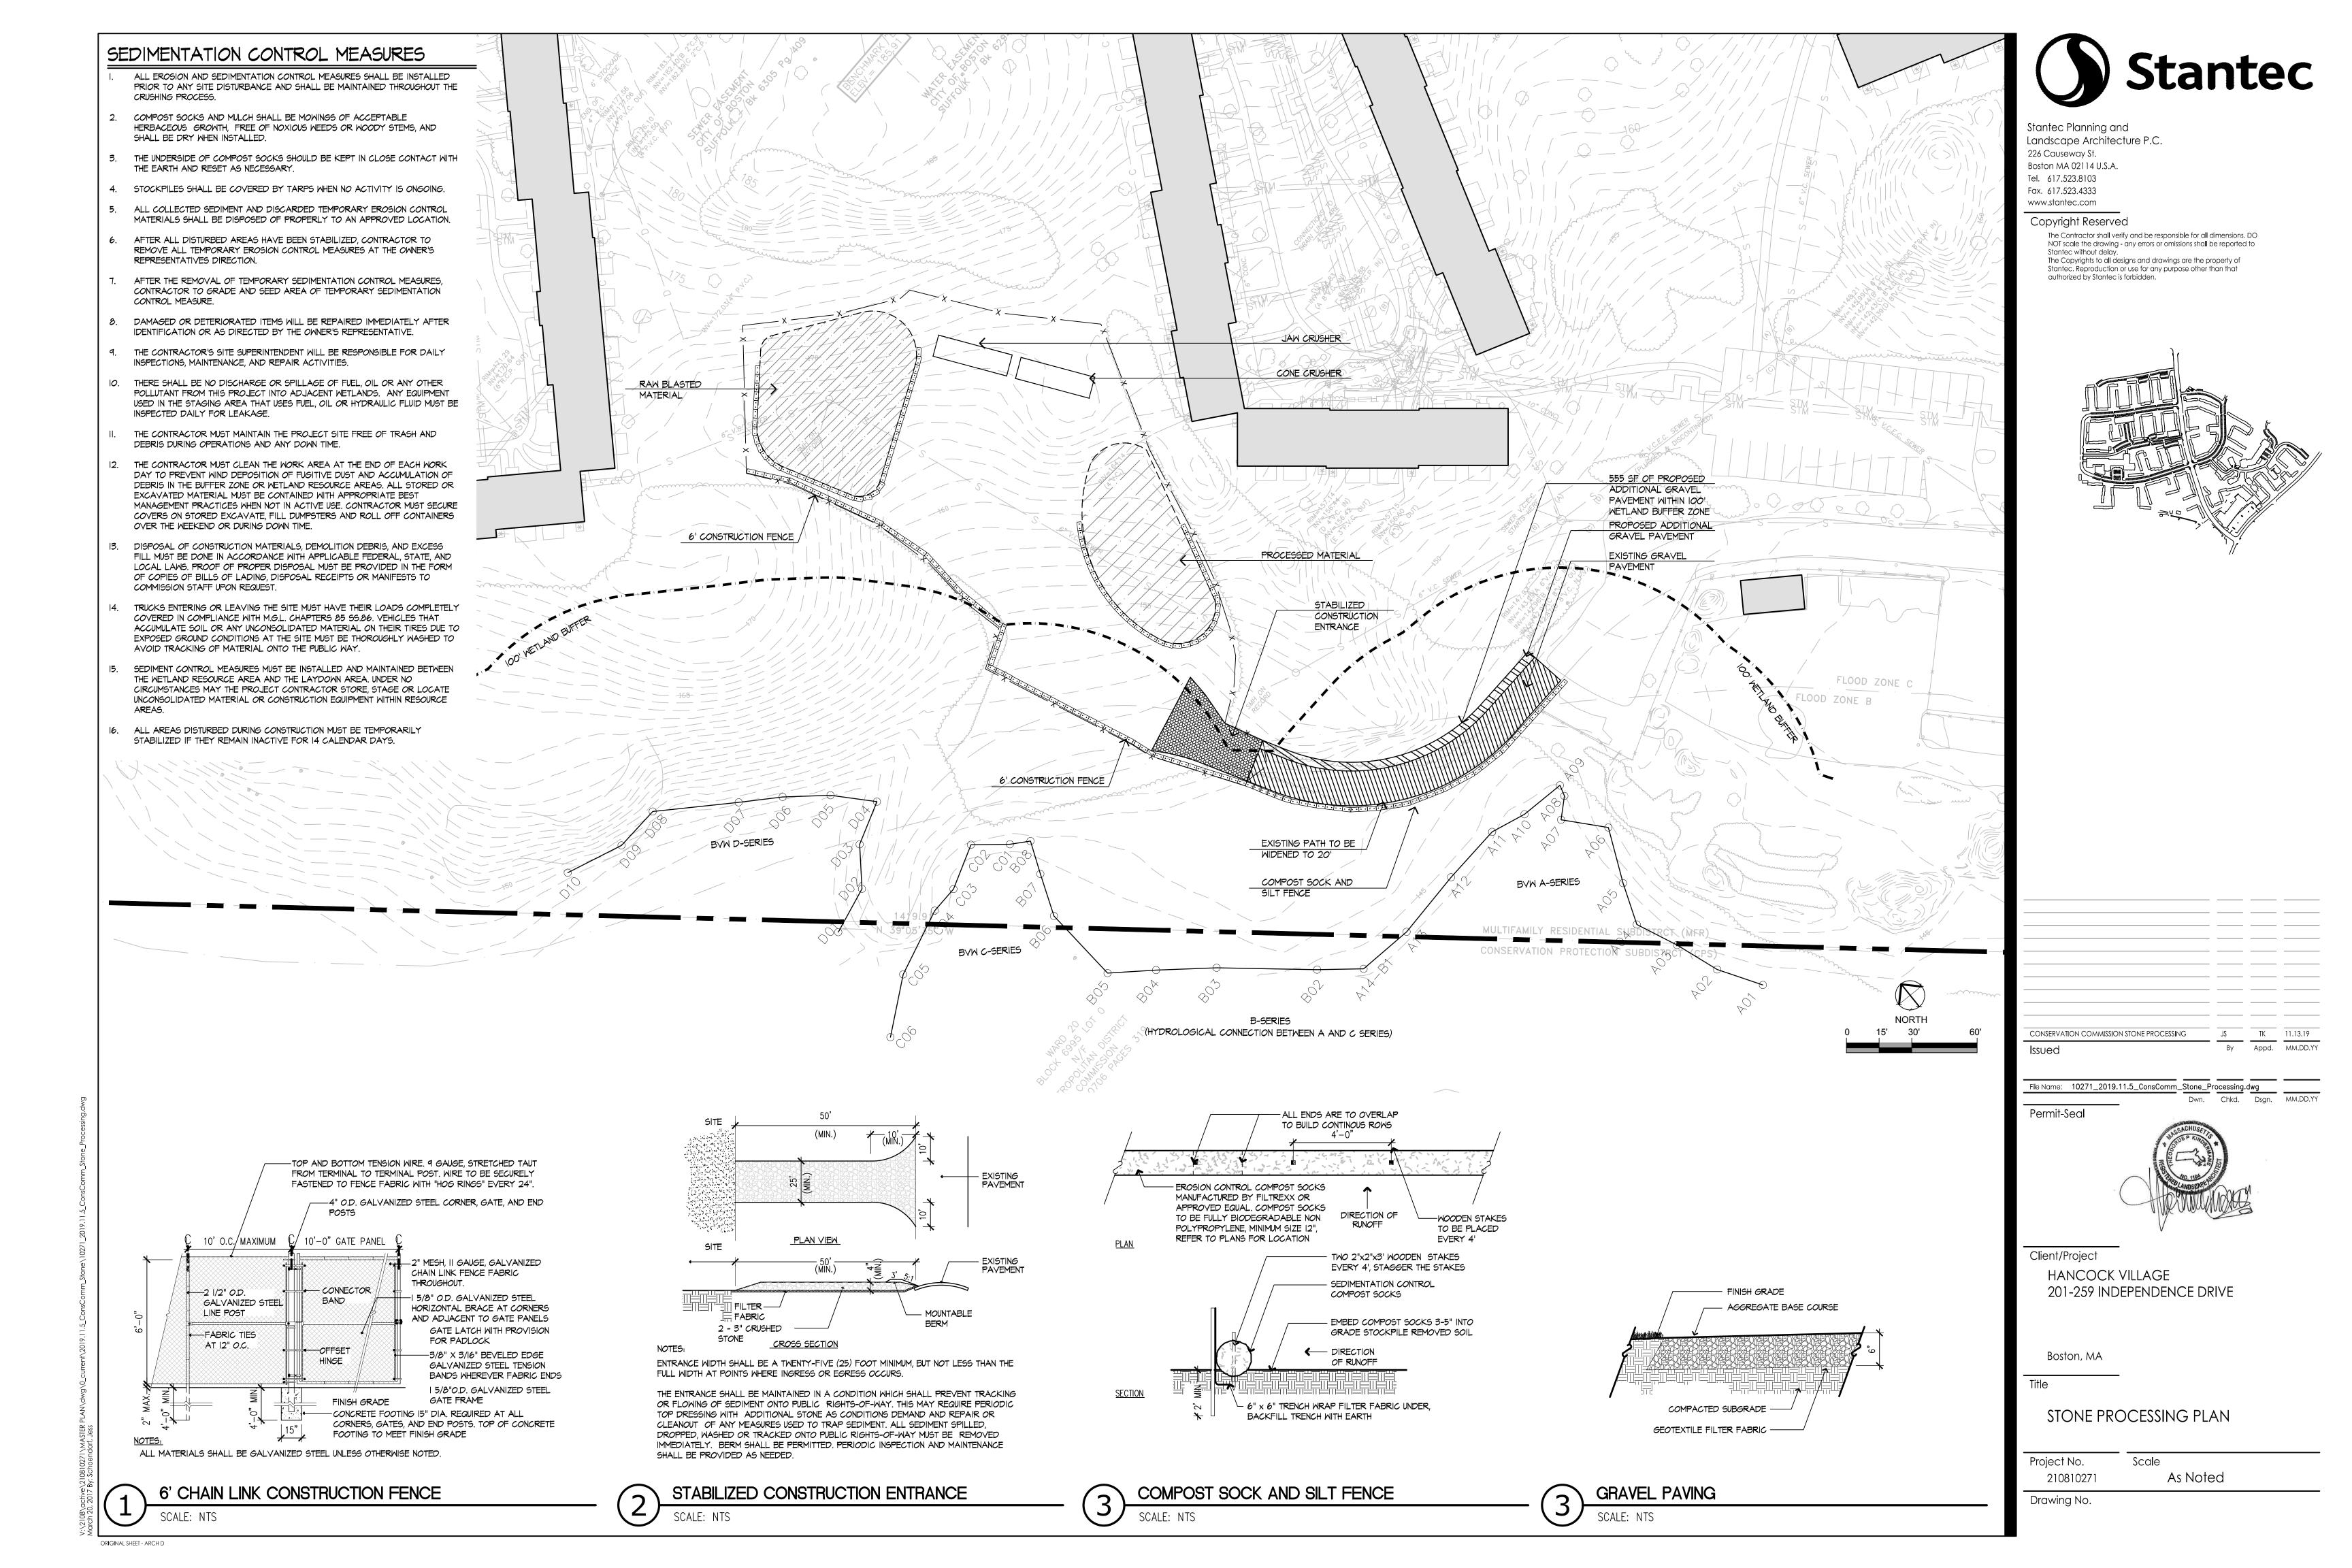

### **Crushing Operation Description**

The intent is to set up a temporary crushing operation in the area designated in the attached plan to minimize the need for offsite trucking and utilize this operation to crush blast rock being extracted for building construction elsewhere on the property. The temporary crushing operation will be actively crushing blast rock during the blasting operations for approximately six months. The mobile crushing operation equipment is composed of a jaw crusher and cone crusher in sequence, with built in feeder hoppers, belt conveyors and control systems. Both crushers will be equipped with water sprinkler systems to keep dust from migrating outside the units. The jaw crusher will breakdown the raw blasted rock, move the material using its belt conveyer to the cone crusher, which will breakdown to reusable material for backfill and road base. The operation will be supported by one excavator to load the jaw crushing plant and front-end loaders that will move the raw blasted rock to the feeding excavator, move the processed materials into stockpiles and load truck as required. Processed materials will be temporarily stockpiled, loaded and trucked on and offsite as needed.

### **Access Road**

The existing access road located at the northwest end of the parking lot at 201-259 Independence Drive is an unimproved gravel driveway. In order to accommodate construction equipment access to the staging area, the driveway must be widened and stabilized to avoid continuous rutting and resultant sediment-laden runoff during use. The driveway will be widened from 15 to 20 feet and a 6- inch layer of aggregate base course will be added as a stabilized surface. The stone will remain as a permanent stabilization measure when the road use is no longer required to access the construction support/staging area. Approximately 555 sf of the widening of the access road will be located within the 100-foot buffer zone to BVW. See attached plan for the proposed access route improvements.

#### Staging Area

The extent of the processing area and resulting footprint within the 100 -buffer zone was minimized to the extent practicable while accommodating the area required for construction support activities.

The blasted material will be handled by a portable rock crushing and screening operation where material will be processed by crushing it to an aggregate size for reuse in utility trenches and various uses within the construction site. The process requires crushing, screening and conveying material to a stockpile location and/or waiting dump truck to transport the material back to the construction zone. Some material may be stockpiled at the site until it is needed for construction purposes. The staging area will be located outside the 100-foot buffer zone to BVW. See attached drawing.

### **Sediment Controls**

Compost wattles will be placed along the length of the BVW, upgradient of the resource area to prevent the migration of sediment laden runoff from entering the adjacent BVW and additionally demarcate the limit of the resource area. Sediment controls will also be placed around soil stockpiles. The location of sediment controls is shown on the Project Plan Sheets.

### **Erosion Prevention**

The covering of exposed soil stockpiles with a secured polyethylene tarp will be used to prevent erosion of material. The access road and staging area will be stabilized with gravel to prevent erosion. Permanent stabilization measures include the application of stone/gravel to remain in place. The contractor is to stabilize all disturbed areas

#### **Pollution Prevention**

Pollution prevention measures will include dust suppression by wet spray or mist during crushing operations to minimize fugitive dust. Good housekeeping measures include the storage of materials such as gas cans and oil lubricants will be sealed and stored under cover. Provision for pollution prevention are included on the detail sheet in note format. Loaded trucks leaving the staging area will be covered to prevent fugitive dust and potential debris on City streets.