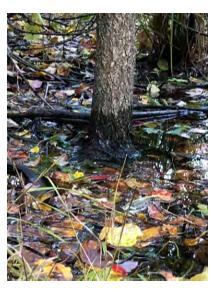

### **Wetland Resource Delineation**

On October 18, 2019, a Stantec Wetland Scientist delineated the wetlands on, and within 100 feet of the access road and proposed staging area. Four wetland series A through D were flagged from east to west beginning at the parking area at the end of the existing access road. Series A (Flags A01 through A14), located south of the visitor parking area, is dominated by Red Maple (*Acer rubrum*) and Black Gum (*Nyssa sylvatica*) in the canopy and shrub layer and poison ivy (*Toxicondendron radicans*) and cinnamon fern (*Osmunda cinnamomea*) dominant in the herbaceous layer; however, there is an open emergent marsh

December 2, 2019 Page 2 of 4

portion of this BVW. Series B (Flags B01 through B08) represents the north side of a hydrological connection between Series A and Series C. Series B continues south of the unpaved access road. The hydrological connection has a well-defined bank with upland on each side, although it is not mapped as an intermittent stream. Water-stained leaves and exposed saturated soils were observed features of the hydrological connection; however, there was no flowing water on October 18, 2019 during the wetland delineation effort.

Further west are Series C and D, dominated by Red Maple (*A. rubrum*), spicebush (*Lindera benzoin*), poison ivy (*T. radicans*) and buckthorn (*Frangula spp.*). The 100-foot buffer zone extends generally north and northwest from each wetland flag series. The attached existing conditions plan depicts existing conditions and flag locations.