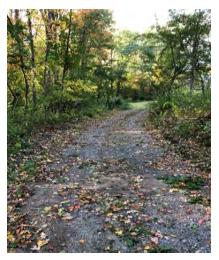

### **Access Road**

The existing access road located at the northwest end of the parking lot at 201-259 Independence Drive is an unimproved gravel driveway. In order to accommodate construction equipment access to the staging area, the driveway must be widened and stabilized to avoid continuous rutting and resultant sediment-laden runoff during use. The driveway will be widened from 15 to 20 feet and a 6- inch layer of aggregate base course will be added as a stabilized surface. The stone will remain as a permanent stabilization measure when the road use is no longer required to access the construction support/staging area. Approximately 555 sf of the widening of the access road will be located within the 100-foot buffer zone to BVW. See attached plan for the proposed access route improvements.