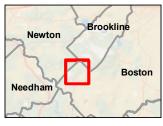

Reference: Request for Determination of Applicability

Chestnut Hill Realty

201-259 Independence Drive

Boston, MA 02132

Dear Commission Members,

On behalf Chestnut Hill Realty, Stantec Consulting Services (Stantec) is filing a Request for Determination of Applicability (RDA) under 310 CMR 10.05(3)(a) for the temporary use of a portion of a parcel of land owned by Hancock Village II LLC, for construction staging and material storage purposes located within the 100-foot buffer zone to Bordering Vegetated Wetlands off of Independence Drive, Boston, MA (Site). The Boston/Brookline municipal boundary is immediately south of the project site and construction activities will occur within Brookline and the parcel in Boston will be an ancillary use in support of construction activities. The work is proposed solely within the 100- buffer zone and includes the enhancement of an existing unpaved access road and temporary use of a portion of the parcel for material storage and construction staging. The road and material staging/storage area will be stabilized upon completion of construction activities. Figure 1 provides a USGS Locus Map of the parcel.

According to a review of MassGIS, the parcel is not mapped within the FEMA 100- year flood zone or Bordering Land Subject to Flooding. The parcel is also not mapped within an Estimated Habitat of Rare Wildlife, Priority Habitat of Rare Species, nor does it contain recognized Potential Vernal Pools or Certified Vernal Pools. Figure 2 depicts an aerial photograph of the parcel and MassGIS-based regulatory datalayers.