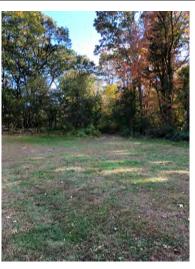

### Introduction

The parcel consists of 34 acres of land improved with several buildings fronting on Independence Drive in Boston and Brookline. Approximately 0.4 acres will be used as a temporary construction staging/material storage area during construction, all outside the 100' Buffer Zone. Access to the area will be from an existing unpaved driveway located at the western end of an existing parking lot at 201-259 Independence Road. The unpaved driveway will be widened to accommodate construction equipment. The majority of the lot contains mature trees, while approximately 22,000 square feet (sf) consists of mowed, maintained lawn area. This lawn area will be used for the construction staging. The area is expected to be used for a period of six months starting in March 2020.