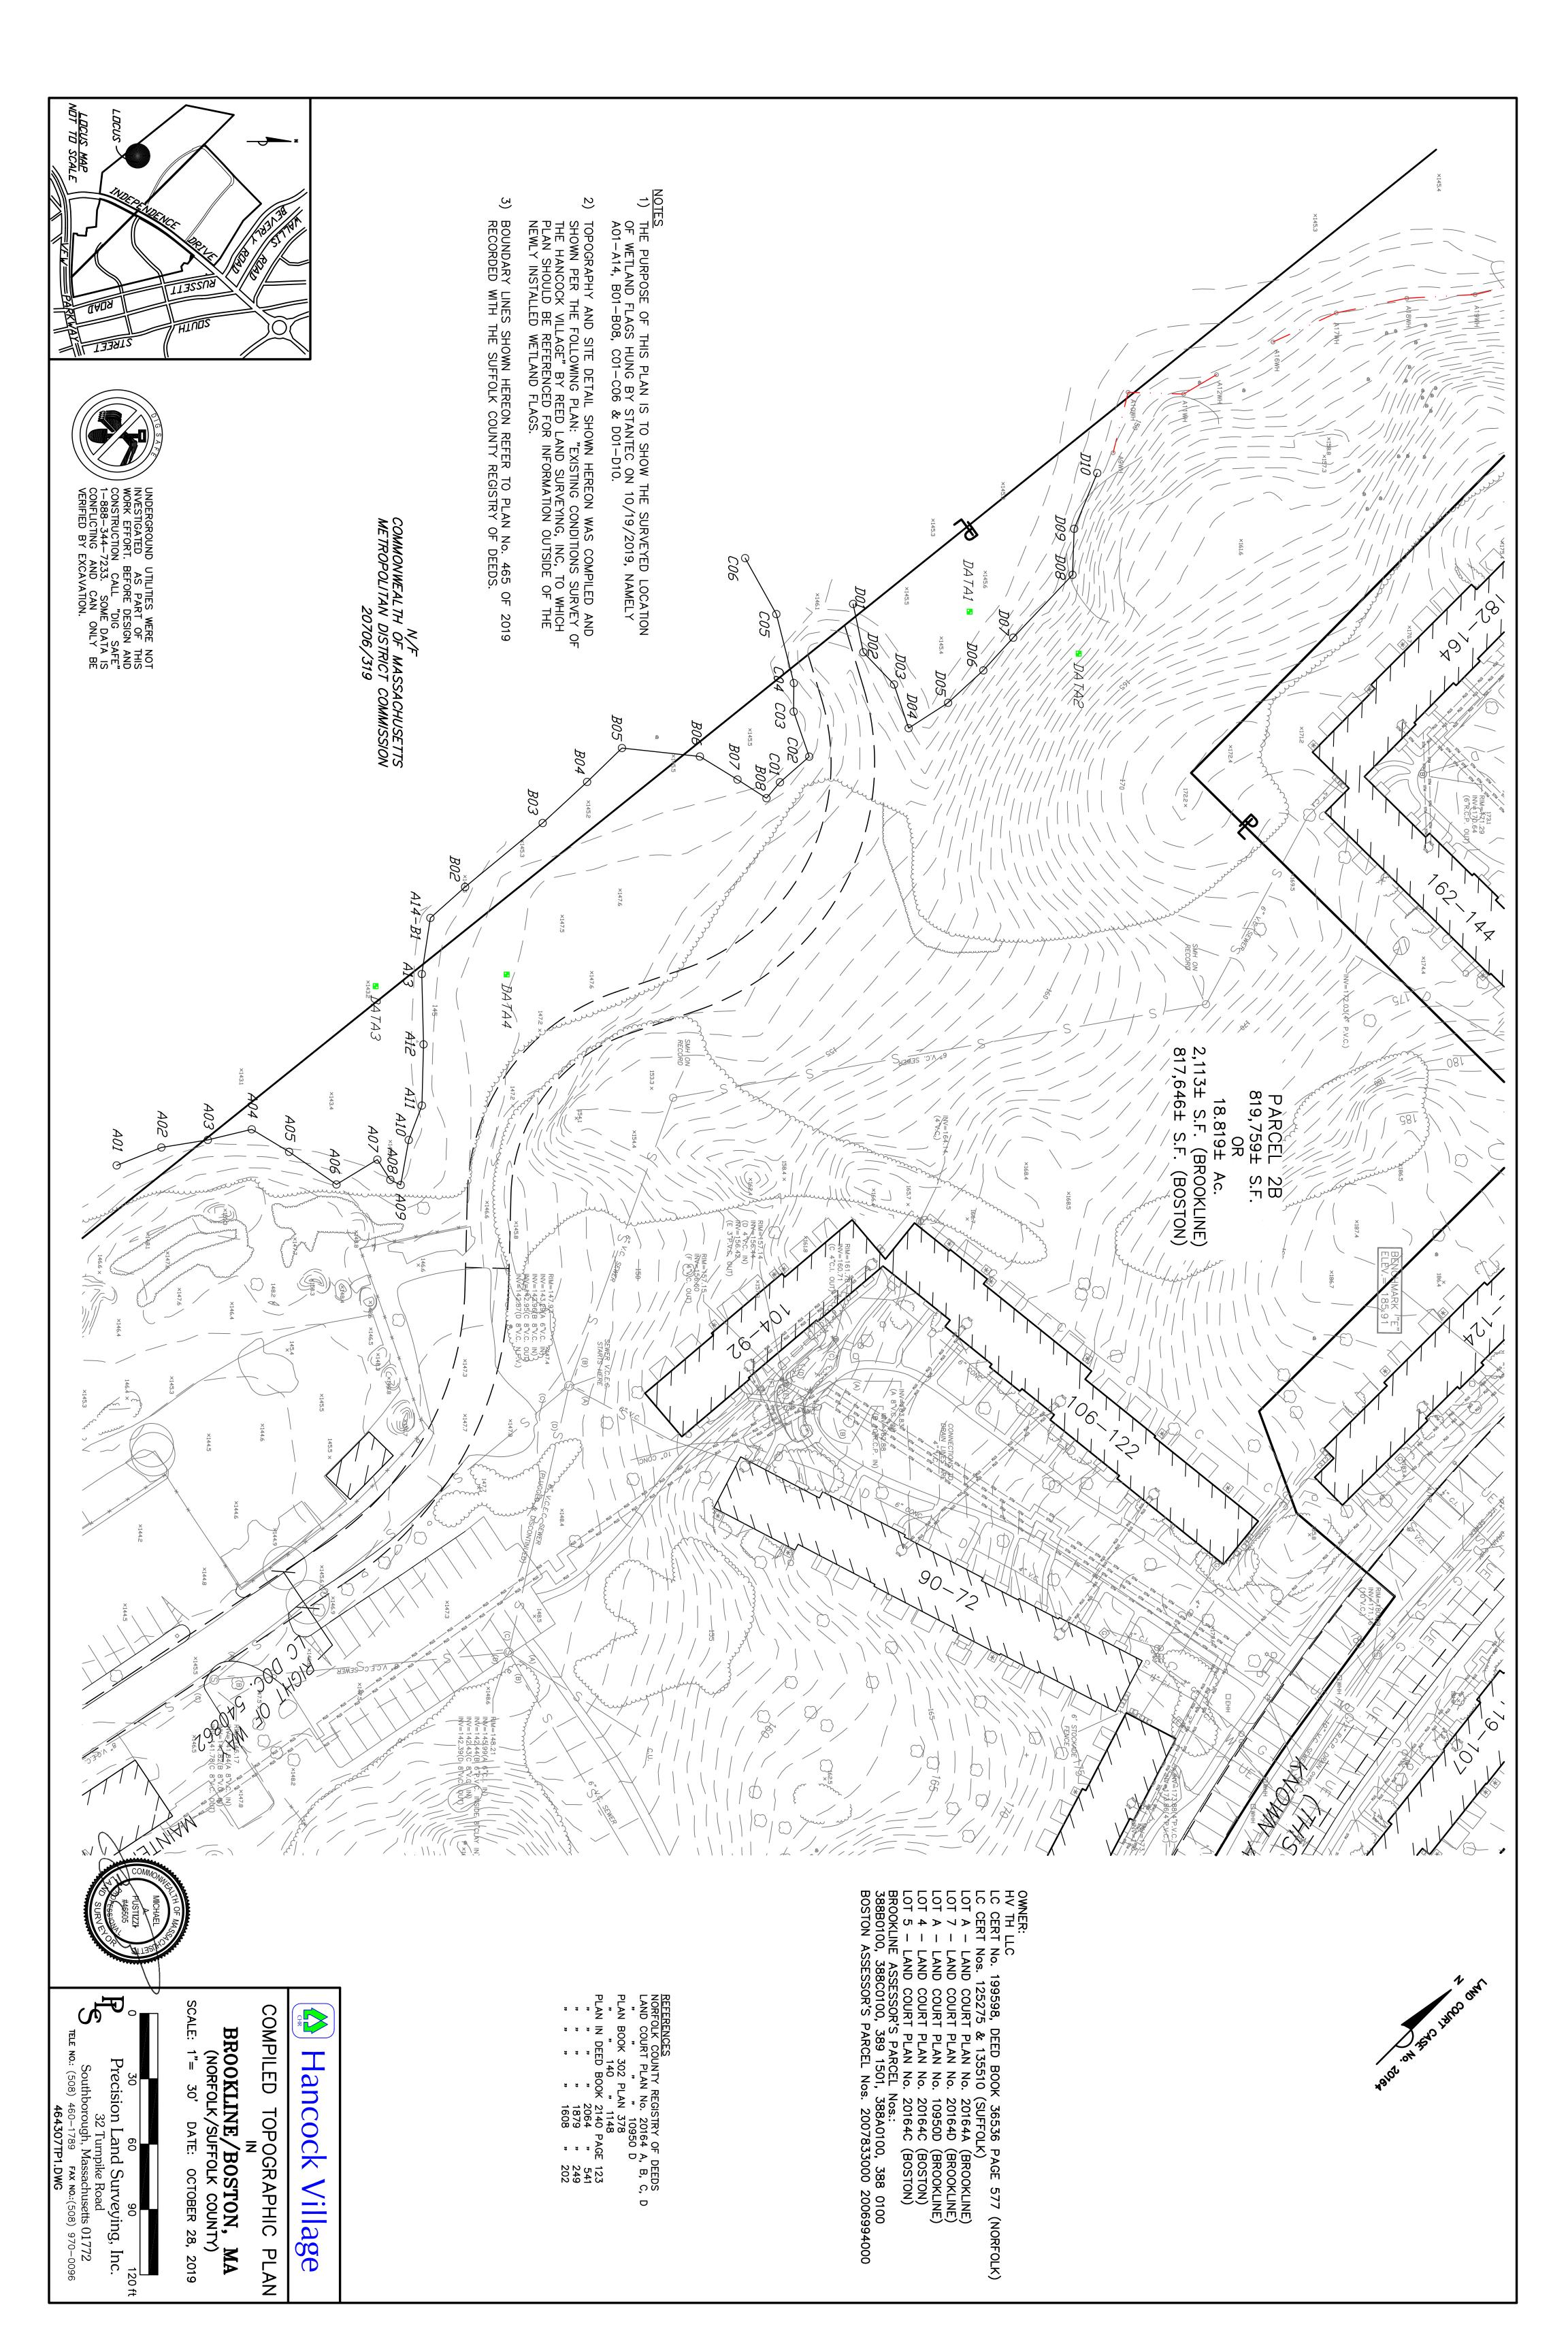

### **Wetland Resource Delineation**

On October 18, 2019, a Stantec Wetland Scientist delineated the wetlands on, and within 100 feet of the access road and proposed staging area. Four wetland series A through D were flagged from east to west beginning at the parking area at the end of the existing access road. Series A (Flags A01 through A14), located south of the visitor parking area, is dominated by Red Maple (*Acer rubrum*) and Black Gum (*Nyssa sylvatica*) in the canopy and shrub layer and poison ivy (*Toxicondendron radicans*) and cinnamon fern (*Osmunda cinnamomea*) dominant in the herbaceous layer; however, there is an open emergent marsh

December 2, 2019 Page 2 of 4

portion of this BVW. Series B (Flags B01 through B08) represents the north side of a hydrological connection between Series A and Series C. Series B continues south of the unpaved access road. The hydrological connection has a well-defined bank with upland on each side, although it is not mapped as an intermittent stream. Water-stained leaves and exposed saturated soils were observed features of the hydrological connection; however, there was no flowing water on October 18, 2019 during the wetland delineation effort.

Further west are Series C and D, dominated by Red Maple (*A. rubrum*), spicebush (*Lindera benzoin*), poison ivy (*T. radicans*) and buckthorn (*Frangula spp.*). The 100-foot buffer zone extends generally north and northwest from each wetland flag series. The attached existing conditions plan depicts existing conditions and flag locations.

According to a review of MassGIS, the parcel is not mapped within the FEMA 100- year flood zone or Bordering Land Subject to Flooding. The parcel is also not mapped within an Estimated Habitat of Rare Wildlife, Priority Habitat of Rare Species, nor does it contain recognized Potential Vernal Pools or Certified Vernal Pools. Figure 2 depicts an aerial photograph of the parcel and MassGIS-based regulatory datalayers.