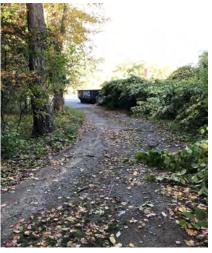

### Introduction

The parcel consists of 34 acres of land improved with several buildings fronting on Independence Drive in Boston and Brookline. Approximately 0.4 acres will be used as a temporary construction staging/material storage area during construction, all outside the 100' Buffer Zone. Access to the area will be from an existing unpaved driveway located at the western end of an existing parking lot at 201-259 Independence Road. The unpaved driveway will be widened to accommodate construction equipment. The majority of the lot contains mature trees, while approximately 22,000 square feet (sf) consists of mowed, maintained lawn area. This lawn area will be used for the construction staging. The area is expected to be used for a period of six months starting in March 2020.

#### Staging Area

The extent of the processing area and resulting footprint within the 100 -buffer zone was minimized to the extent practicable while accommodating the area required for construction support activities.