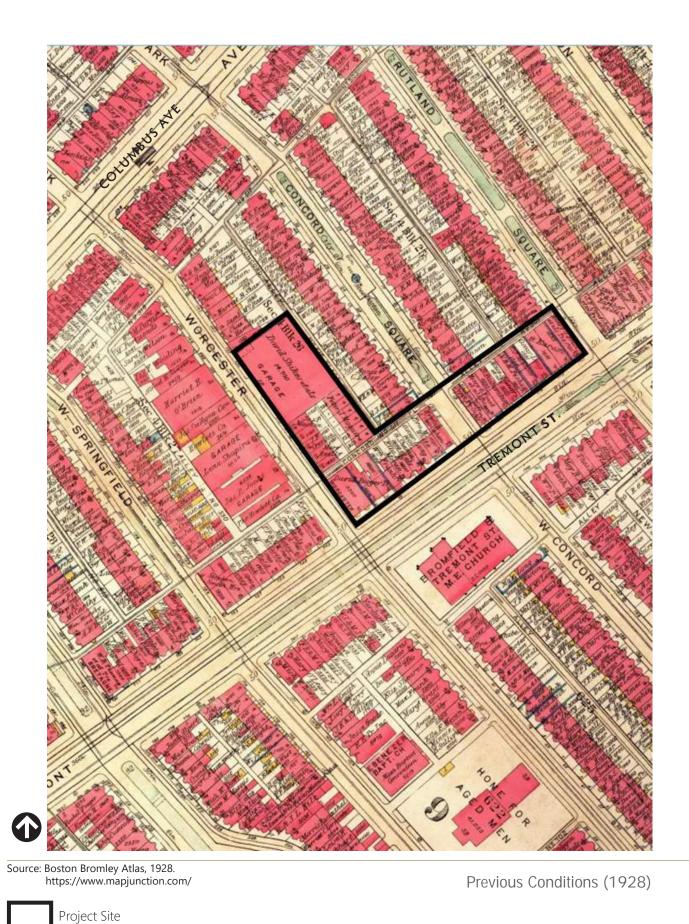

Figure 1.5 tat

Tremont Street

Columbus Avenue

Source: Boston South End Illustrative Site Plan, 1965. https://www.mapjunction.com/

South End Illustrative Plan (1965)

Project Site

715 - 725 Tremont Street / 115 Worcester Street