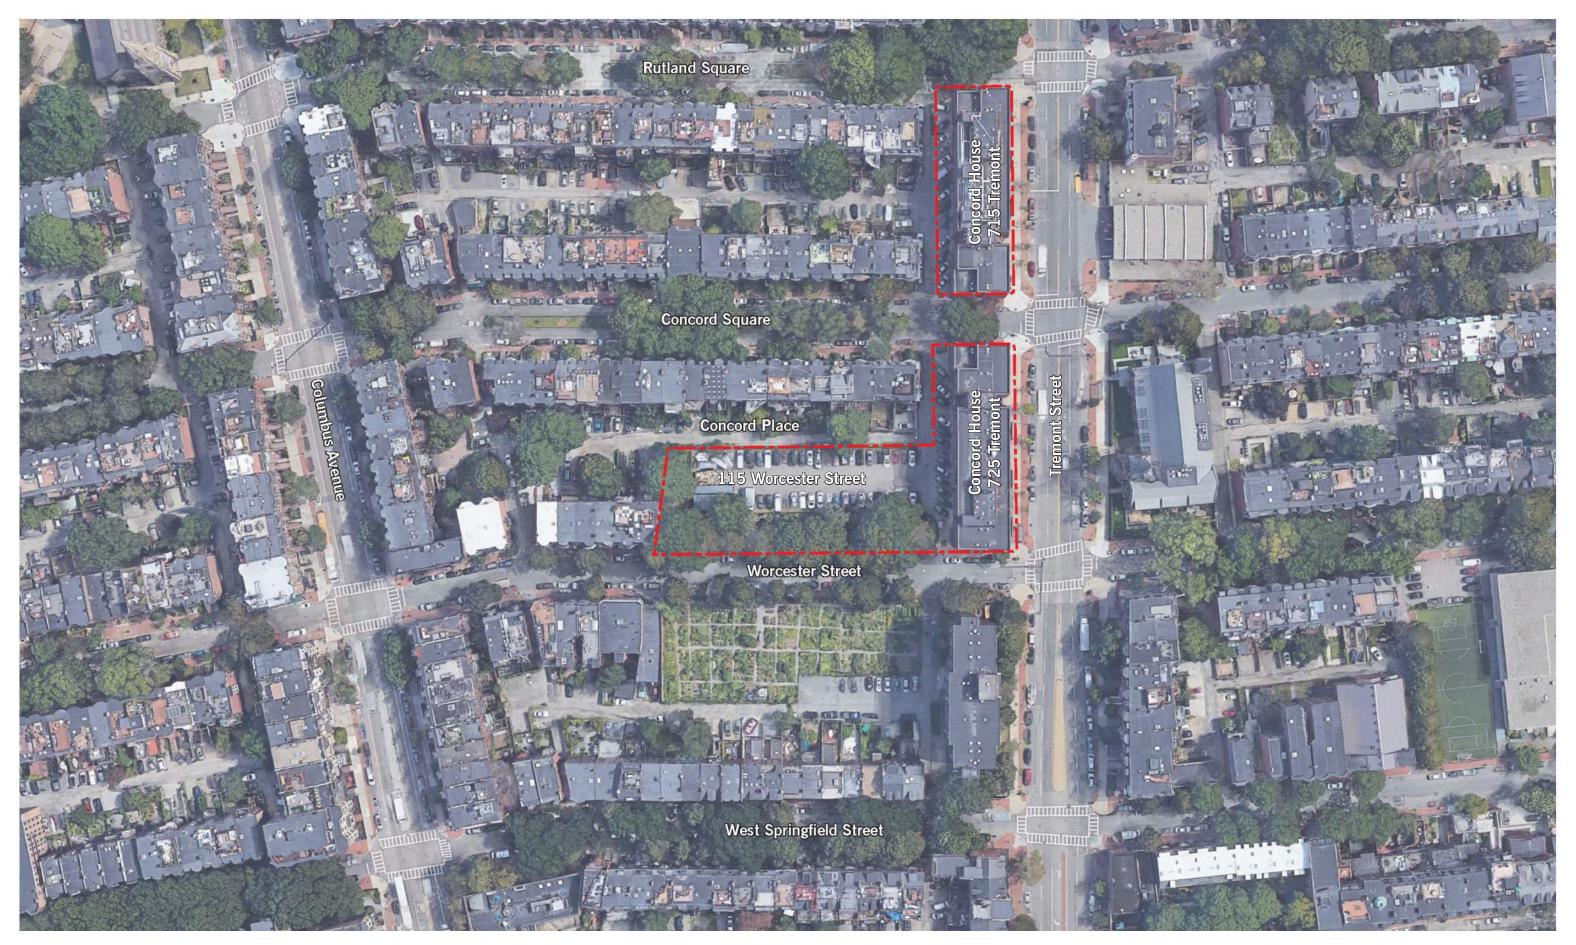

Figure 1.5 tat

Tremont Street

Columbus Avenue

Source: Boston South End Illustrative Site Plan, 1965. https://www.mapjunction.com/

South End Illustrative Plan (1965)

Project Site

715 - 725 Tremont Street / 115 Worcester Street