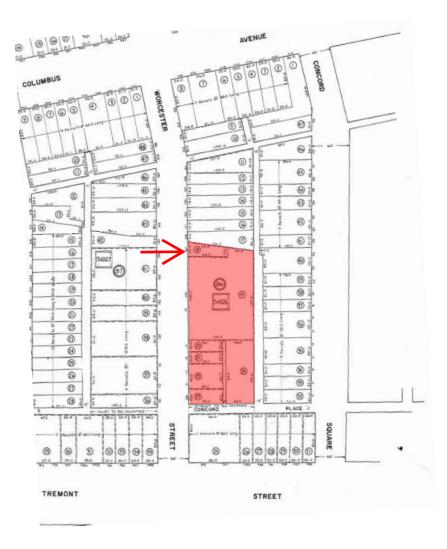

Figure 1.5 tat

Tremont Street

Columbus Avenue

Source: Boston South End Illustrative Site Plan, 1965. https://www.mapjunction.com/

South End Illustrative Plan (1965)

Project Site

715 - 725 Tremont Street / 115 Worcester Street