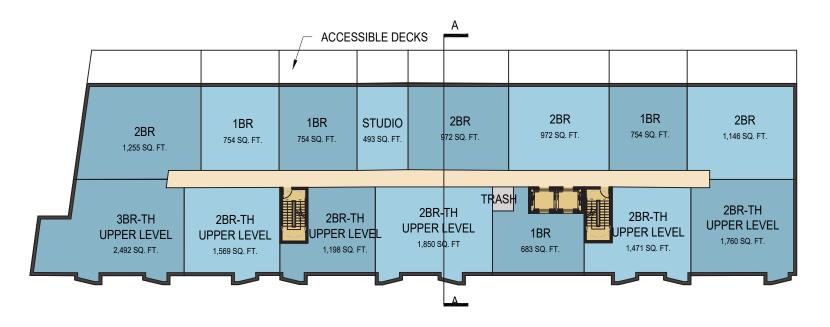

Roof Plan

Fifth Floor Plan

Fourth Floor Plan

West Elevation (139 Worcester Street)

South Elevation (Worcester Street)

East Elevation (Concord Place)

North Elevation (Concord Place)

South Elevation