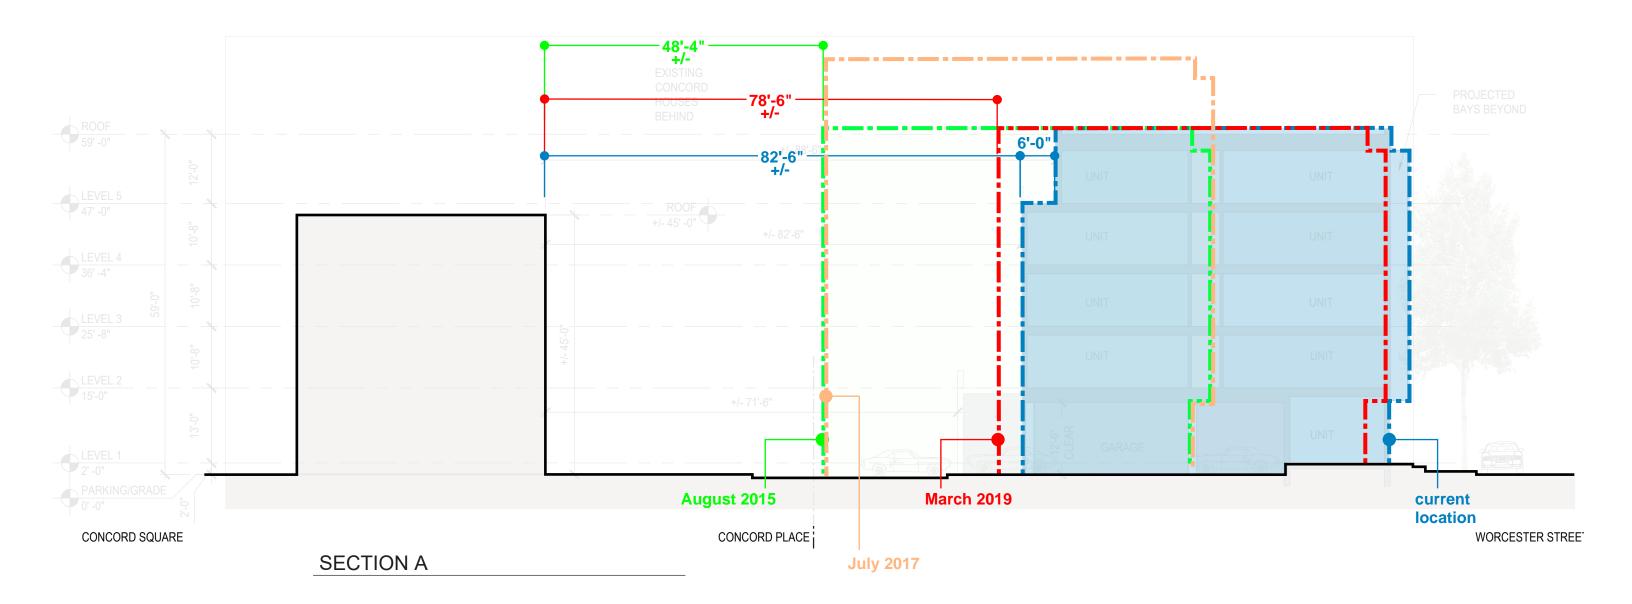

Figure 1.5 tat



Tremont Street







Columbus Avenue





Source: Boston South End Illustrative Site Plan, 1965. https://www.mapjunction.com/

South End Illustrative Plan (1965)



Project Site

715 - 725 Tremont Street / 115 Worcester Street





Source: BPDA Archives (3.21.1968)









Source: BPDA Archives (3.21.1968)









Source: BPDA Archives (11.28.1967)

































LIHC





















PLAN DETAIL AT UNIT ENTRY



SECTION A-A AT UNIT ENTRY





Third Floor Plan



Second Floor Plan





Roof Plan



Fifth Floor Plan



Fourth Floor Plan



















West Elevation (139 Worcester Street)



South Elevation (Worcester Street)



East Elevation (Concord Place)



North Elevation (Concord Place)







South Elevation



North Elevation