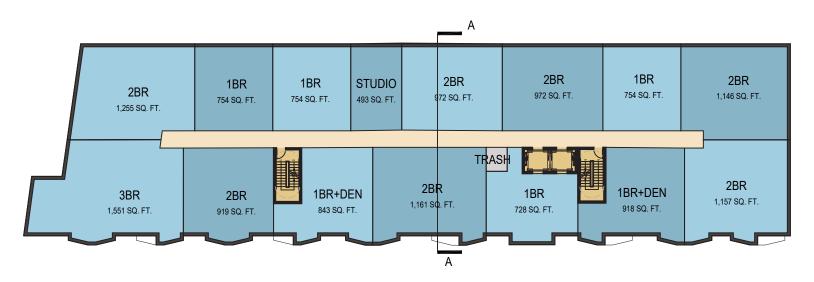

Source: BPDA Archives (3.21.1968)

Source: BPDA Archives (3.21.1968)

Source: BPDA Archives (11.28.1967)

LIHC

PLAN DETAIL AT UNIT ENTRY

SECTION A-A AT UNIT ENTRY

Third Floor Plan

Second Floor Plan

Roof Plan

Fifth Floor Plan

Fourth Floor Plan

West Elevation (139 Worcester Street)

South Elevation (Worcester Street)

East Elevation (Concord Place)

North Elevation (Concord Place)

South Elevation