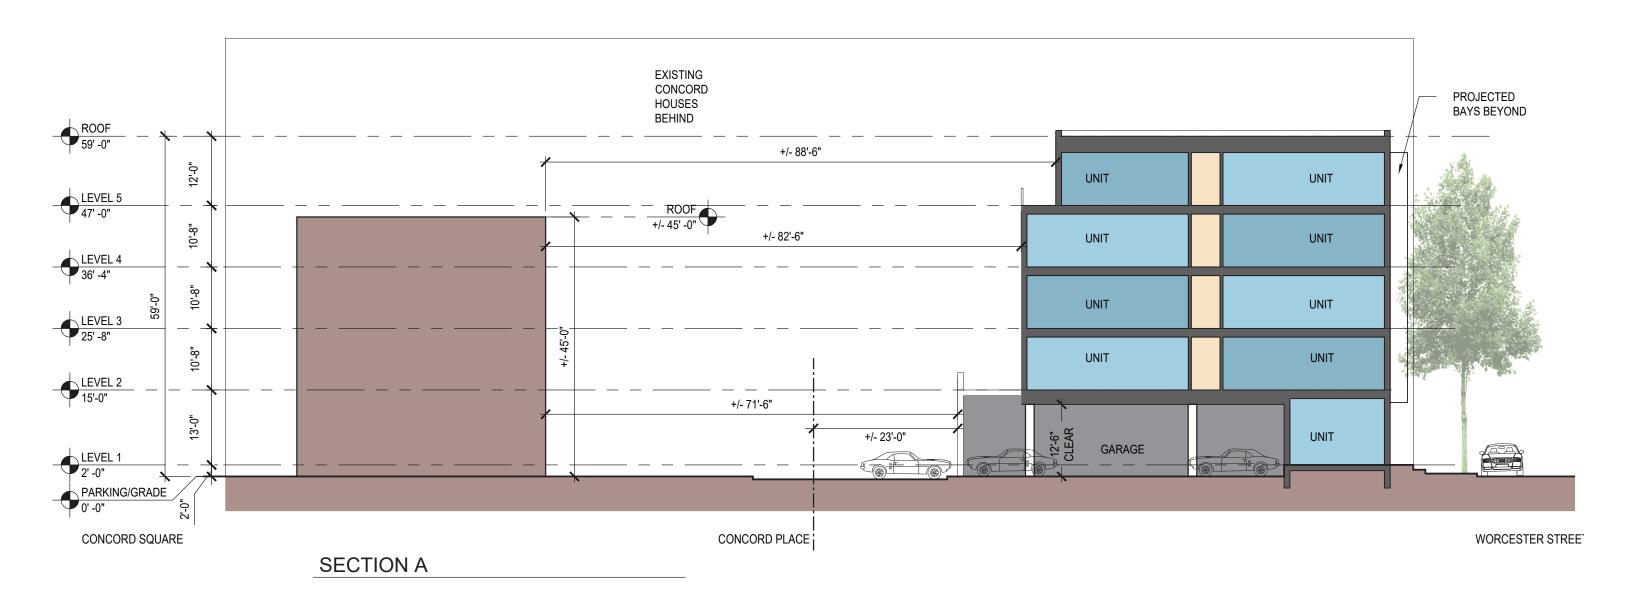

Roof Plan

Fifth Floor Plan

Fourth Floor Plan

West Elevation (139 Worcester Street)

South Elevation (Worcester Street)

East Elevation (Concord Place)

North Elevation (Concord Place)

South Elevation

North Elevation