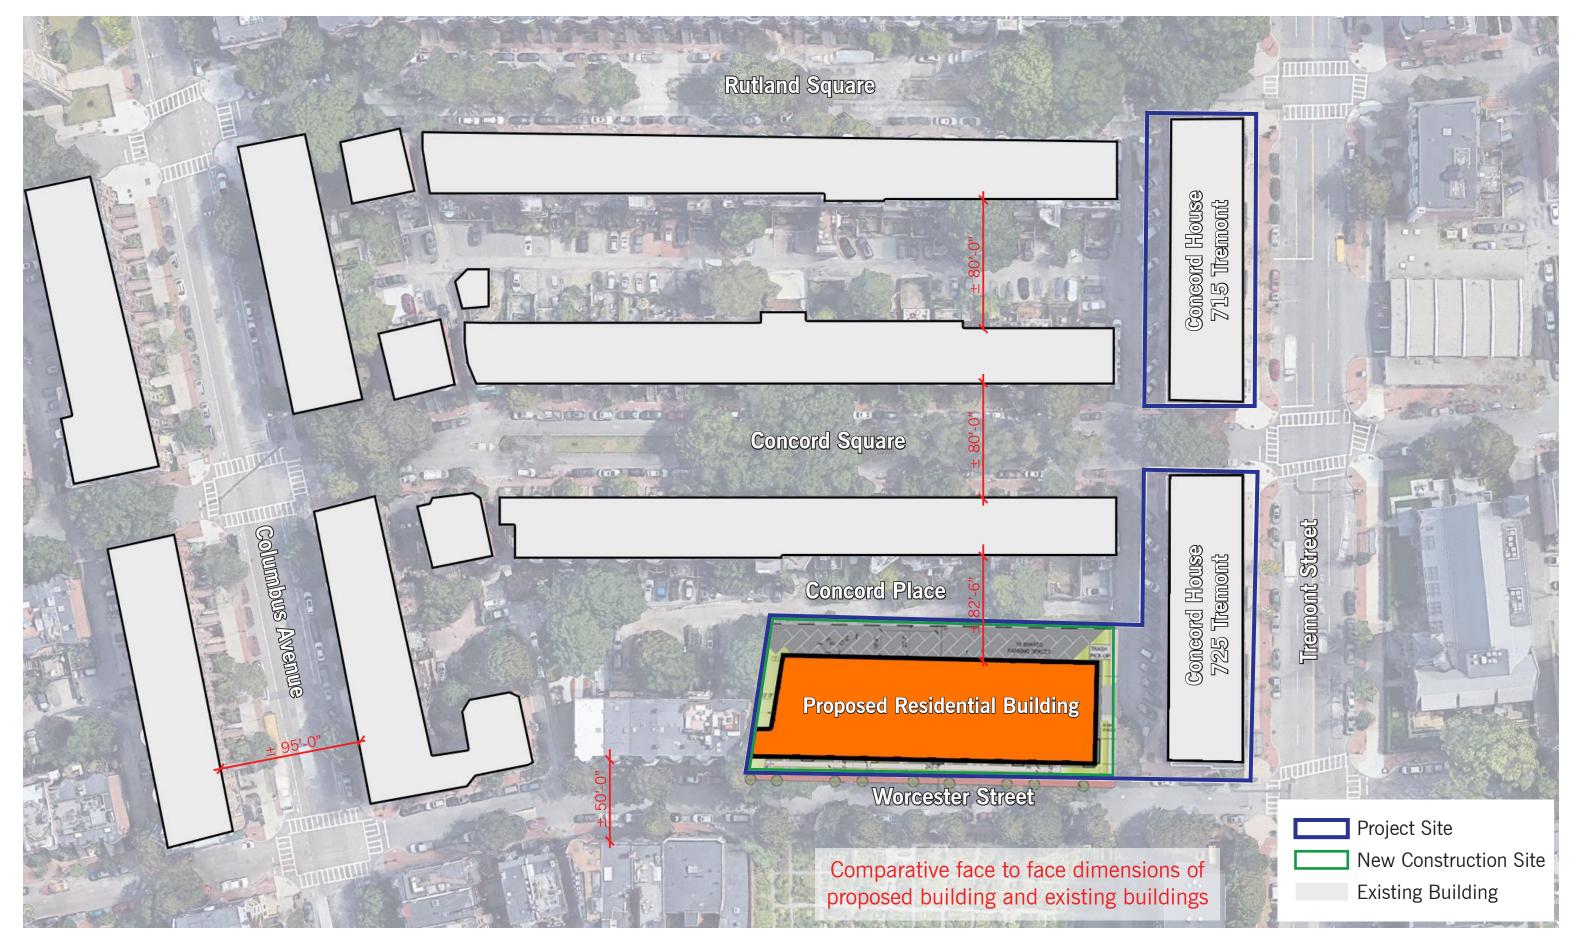

Roof Plan

Fifth Floor Plan

Fourth Floor Plan

West Elevation (139 Worcester Street)

South Elevation (Worcester Street)

East Elevation (Concord Place)

North Elevation (Concord Place)

South Elevation