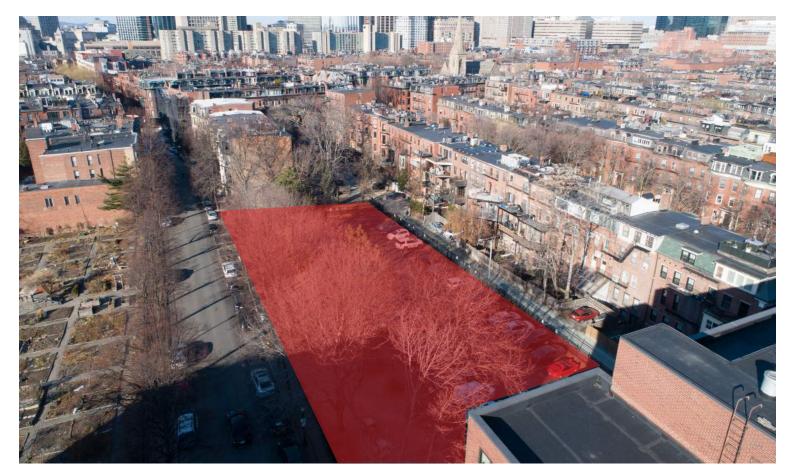

Figure 1.5 tat

Tremont Street

Columbus Avenue

Source: Boston South End Illustrative Site Plan, 1965. https://www.mapjunction.com/

South End Illustrative Plan (1965)

Project Site

715 - 725 Tremont Street / 115 Worcester Street