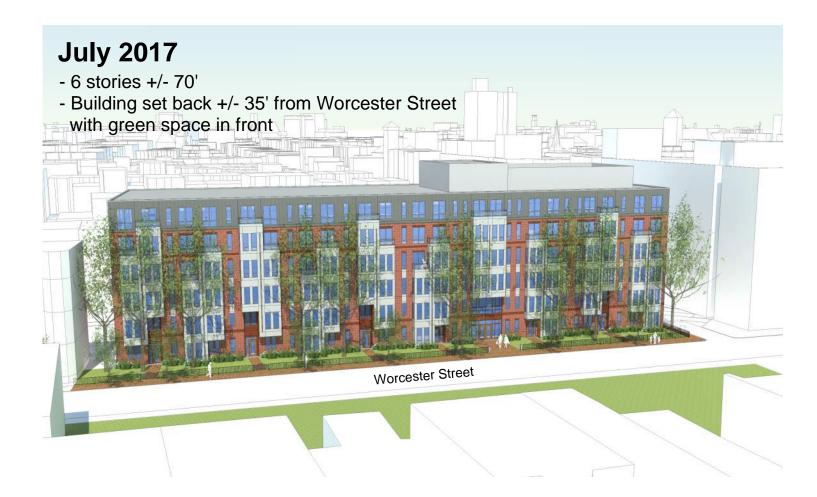

Figure 1.5 tat



Tremont Street







Columbus Avenue





Source: Boston South End Illustrative Site Plan, 1965. https://www.mapjunction.com/

South End Illustrative Plan (1965)



Project Site

715 - 725 Tremont Street / 115 Worcester Street





Source: BPDA Archives (3.21.1968)









Source: BPDA Archives (3.21.1968)









Source: BPDA Archives (11.28.1967)

































LIHC





















PLAN DETAIL AT UNIT ENTRY



SECTION A-A AT UNIT ENTRY





Third Floor Plan



Second Floor Plan





Roof Plan



Fifth Floor Plan



Fourth Floor Plan



















West Elevation (139 Worcester Street)



South Elevation (Worcester Street)



East Elevation (Concord Place)



North Elevation (Concord Place)







South Elevation



North Elevation