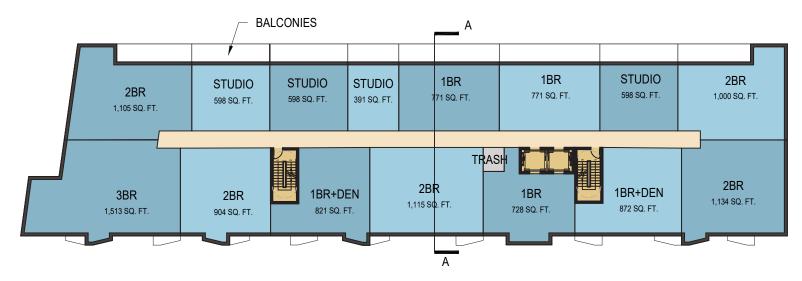

Source: BPDA Archives (3.21.1968)

Source: BPDA Archives (3.21.1968)

Source: BPDA Archives (11.28.1967)

LIHC

PLAN DETAIL AT UNIT ENTRY

SECTION A-A AT UNIT ENTRY

Third Floor Plan

Second Floor Plan

Roof Plan

Fifth Floor Plan

Fourth Floor Plan

West Elevation (139 Worcester Street)

South Elevation (Worcester Street)

East Elevation (Concord Place)

North Elevation (Concord Place)

South Elevation