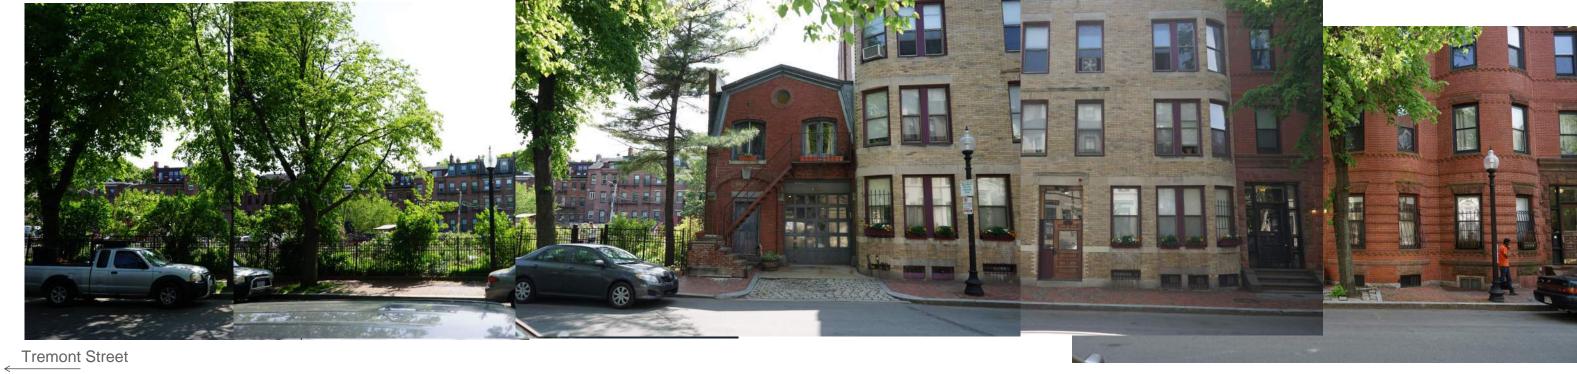

Figure 1.5 tat

Tremont Street

Columbus Avenue

Source: Boston South End Illustrative Site Plan, 1965. https://www.mapjunction.com/

South End Illustrative Plan (1965)

Project Site

715 - 725 Tremont Street / 115 Worcester Street