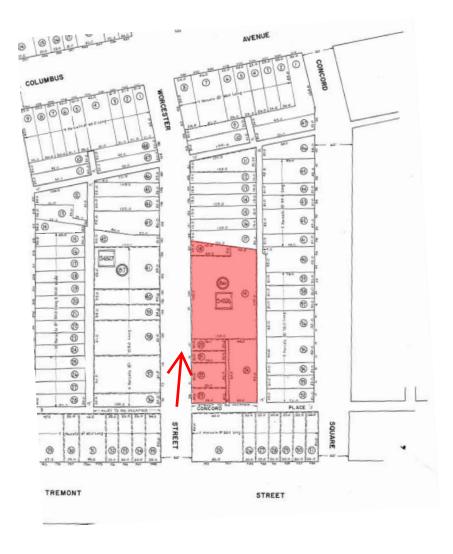

Figure 1.5 tat

Tremont Street

Columbus Avenue

Source: Boston South End Illustrative Site Plan, 1965. https://www.mapjunction.com/

South End Illustrative Plan (1965)

Project Site

715 - 725 Tremont Street / 115 Worcester Street