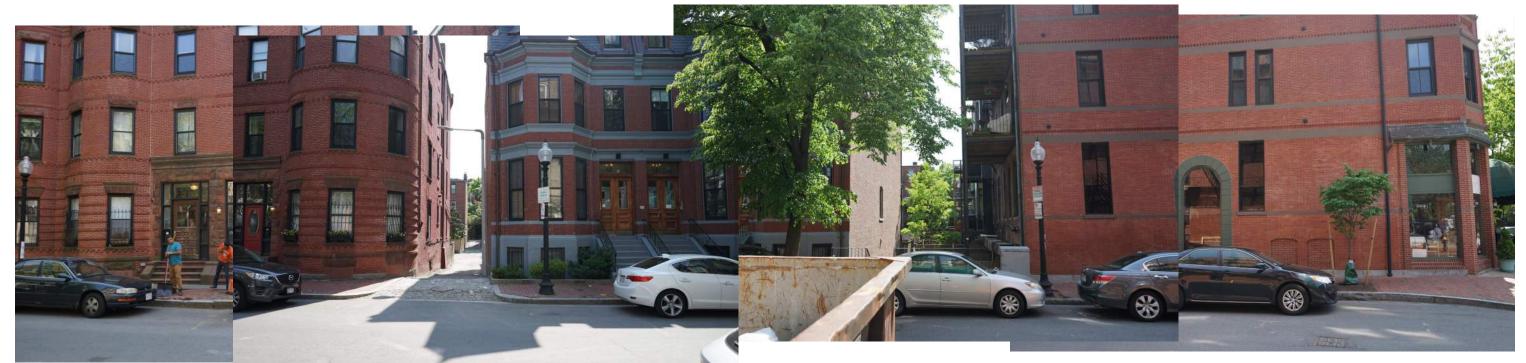

Figure 1.5 tat

Tremont Street

Columbus Avenue

Source: Boston South End Illustrative Site Plan, 1965. https://www.mapjunction.com/

South End Illustrative Plan (1965)

Project Site

715 - 725 Tremont Street / 115 Worcester Street