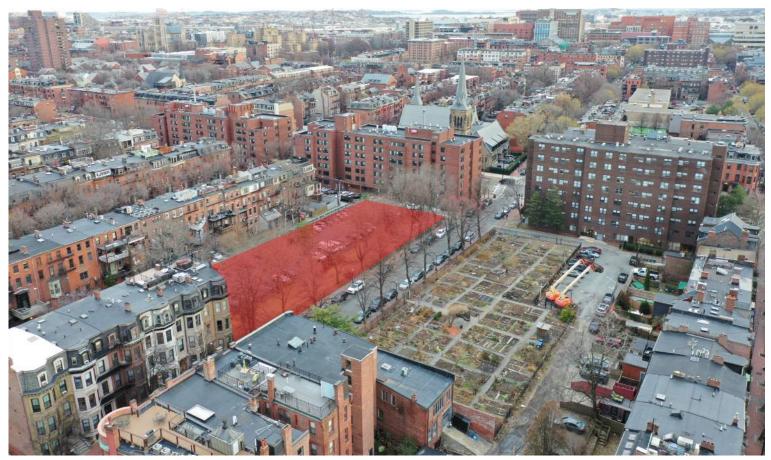

Figure 1.5 tat

Tremont Street

Columbus Avenue

Source: Boston South End Illustrative Site Plan, 1965. https://www.mapjunction.com/

South End Illustrative Plan (1965)

Project Site

715 - 725 Tremont Street / 115 Worcester Street