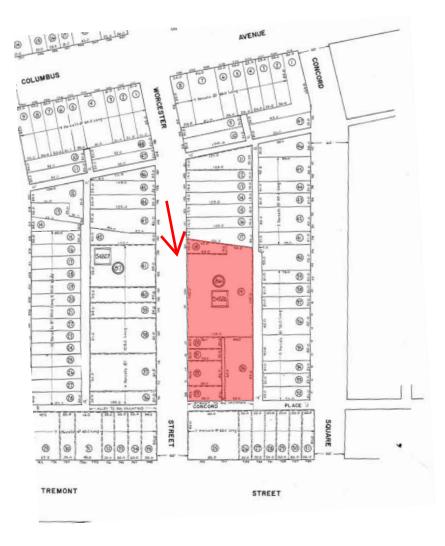

Figure 1.5 tat

Tremont Street

Columbus Avenue

Source: Boston South End Illustrative Site Plan, 1965. https://www.mapjunction.com/

South End Illustrative Plan (1965)

Project Site

715 - 725 Tremont Street / 115 Worcester Street