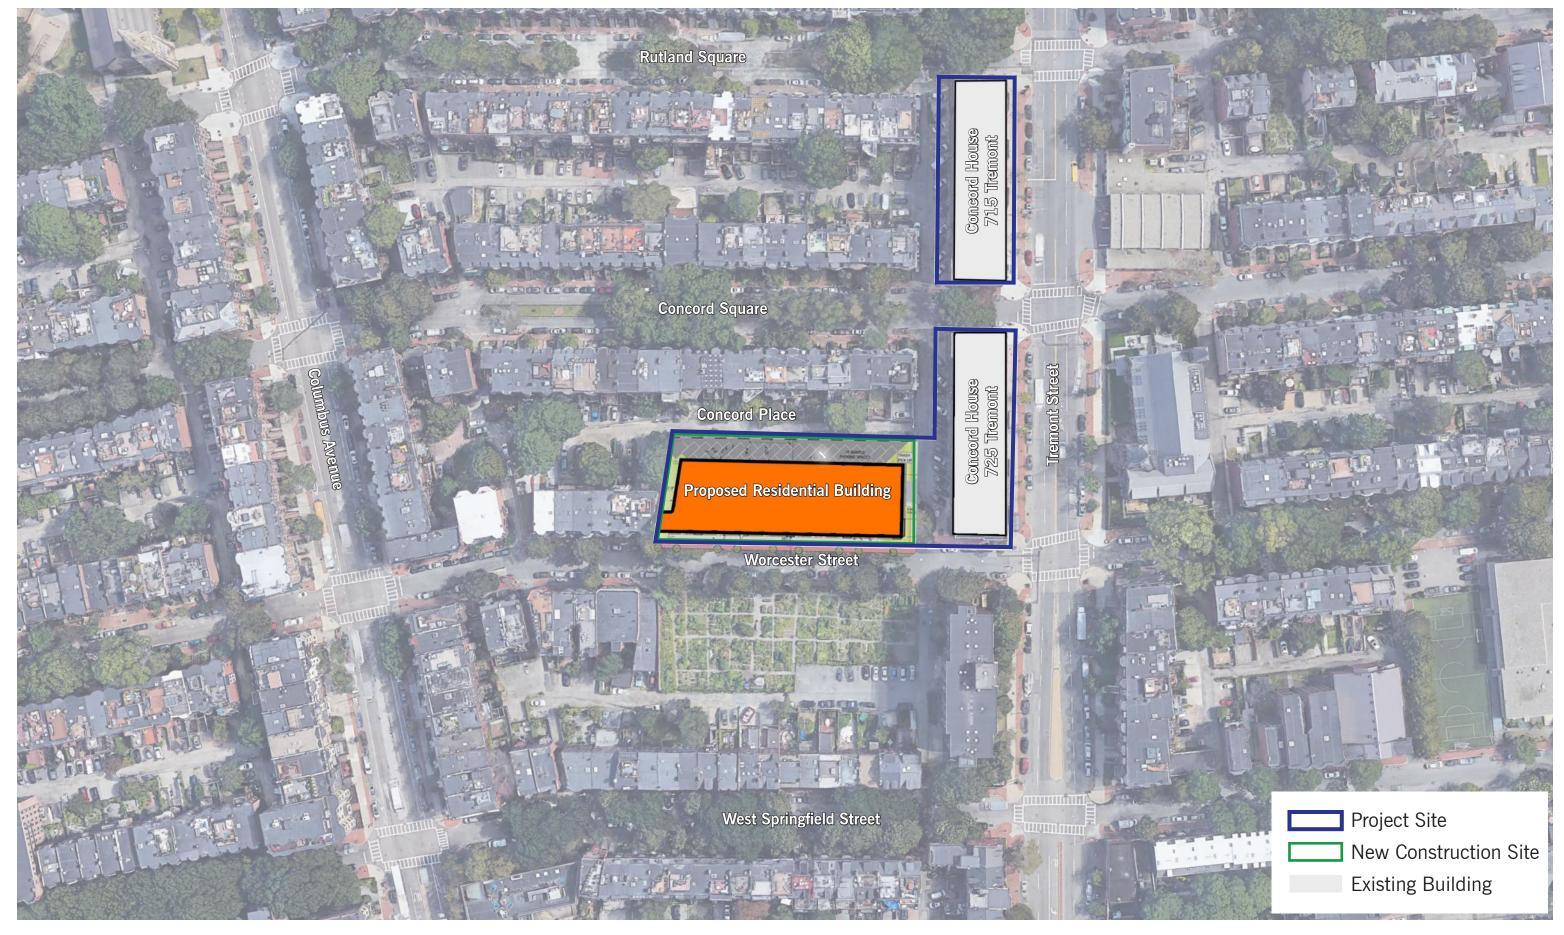

Figure 1.5 tat

Tremont Street

Columbus Avenue

Source: Boston South End Illustrative Site Plan, 1965. https://www.mapjunction.com/

South End Illustrative Plan (1965)

Project Site

715 - 725 Tremont Street / 115 Worcester Street