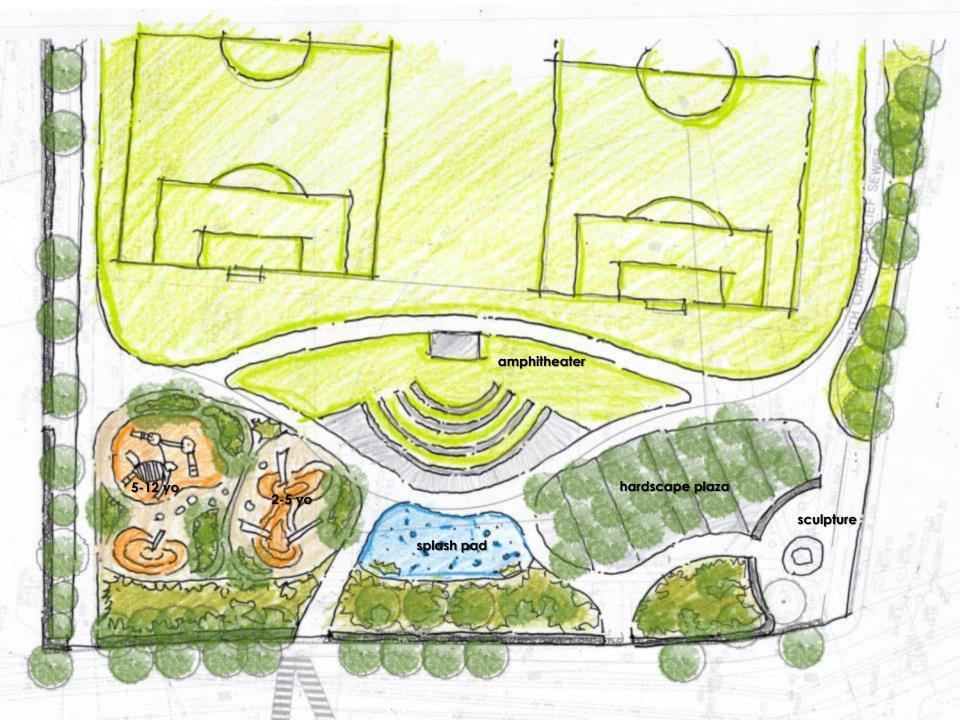

## Playground

#### Play Structures: Inclusive

### Nature theme

#### Nature theme

#### Water features: Splash pads

## Amphitheater