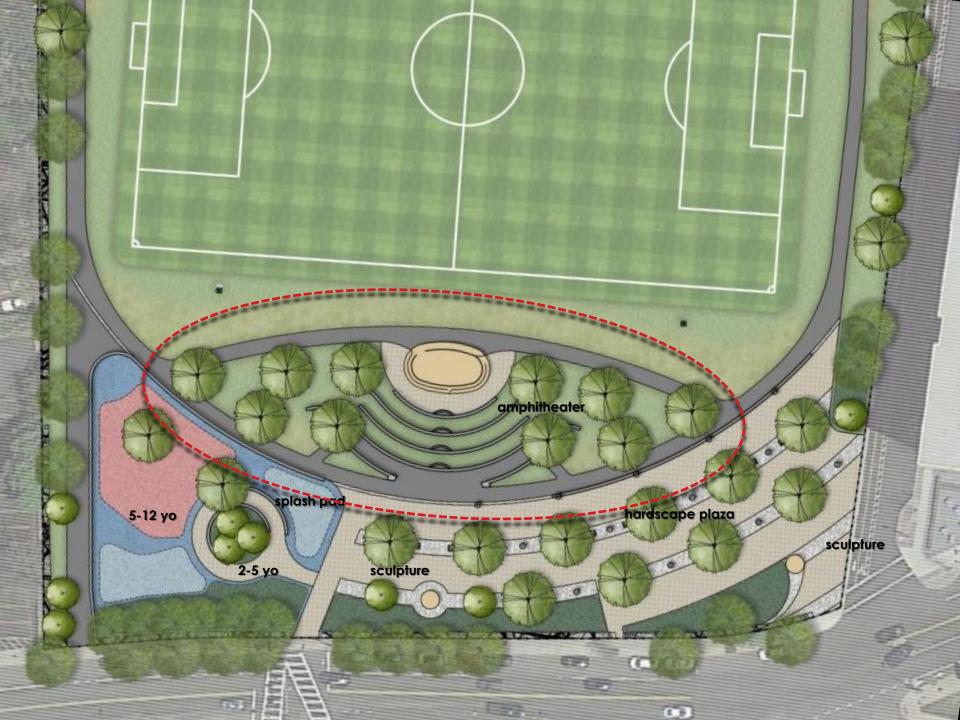

#### **EXISTING PARK**

Basketball—Court 2-5 & 5-12—Yr Old Playground

Little League

Hockey Court

Softball

Multi-Purpose Fields

#### **Public Comments:**

- Contemplative space(s)
- Plantings incorporated into hardscape
- 4 season hardscape
- provide many community spaces
- create multi-use spaces that accommodate but are not limited to food trucks, markets, craft fairs, concerts, movies, etc.
- the increase in dog population must be addressed
- the stone wall along Western Ave stands as a distinctive feature of both Smith Playground and Allston as a whole
- portable toilet locations need to be defined
- the playground must be beautiful and fun for children and their parents
- the amphitheater must be carefully designed to provide adequate performance space for the community it serves
- there needs to be a permeable edge between the street and community spaces

## Amphitheater