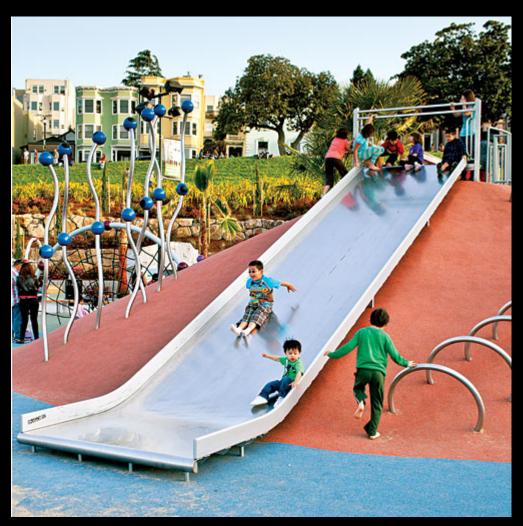

movies, etc.
- the increase in dog population must be addressed
- the stone wall along Western Ave stands as a distinctive feature of both Smith Playground and Allston as a whole
- portable toilet locations need to be defined
- the playground must be beautiful and fun for children and their parents
- the amphitheater must be carefully designed to provide adequate performance space for the community it serves
- there needs to be a permeable edge between the street and community spaces

## **Design Alternatives**



## **Concept Alternatives**



Community play







Concept A Concept B Concept C















### Plaza

















## Wall





### **Public Art**

'Quest Eternal' by Donald DeLue, 1967

Public Art Design Proposal Process is another alternative









## Playground





#### Play Structures: Inclusive











### Nature theme









#### Nature theme







#### Water features: Splash pads









## Amphitheater















# Community Play





































### Courts