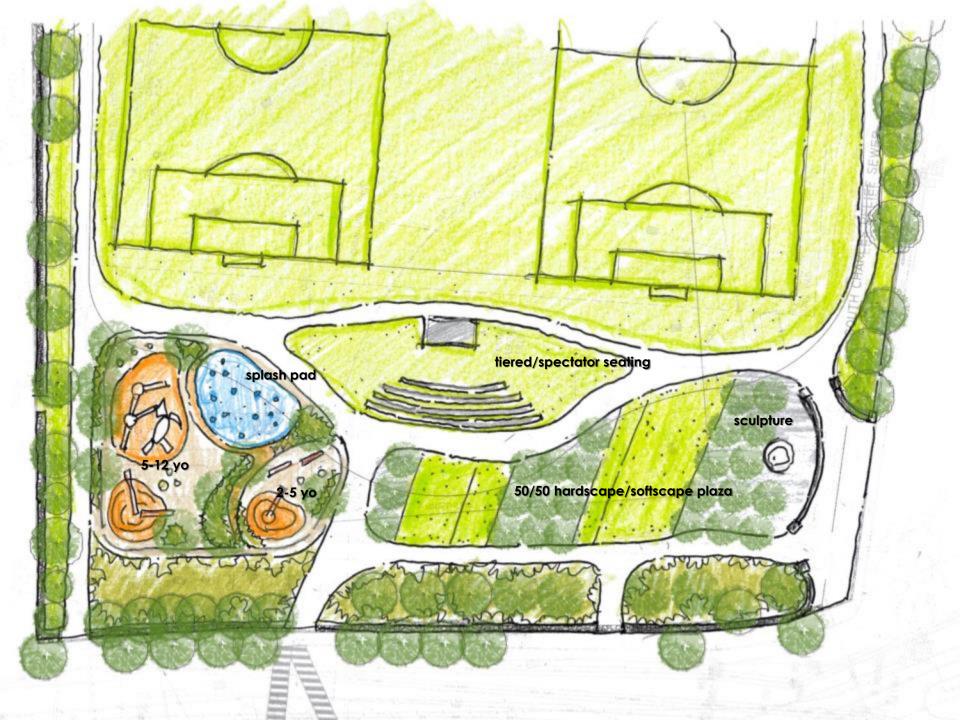

#### **EXISTING PARK**

Basketball—Court 2-5 & 5-12—Yr Old Playground

Little League

Hockey Court

Softball

Multi-Purpose Fields

#### **Public Comments:**

- Contemplative space(s)
- Plantings incorporated into hardscape
- 4 season hardscape
- provide many community spaces
- create multi-use spaces that accommodate but are not limited to food trucks, markets, craft fairs, concerts, movies, etc.
- the increase in dog population must be addressed
- the stone wall along Western Ave stands as a distinctive feature of both Smith Playground and Allston as a whole
- portable toilet locations need to be defined
- the playground must be beautiful and fun for children and their parents
- the amphitheater must be carefully designed to provide adequate performance space for the community it serves
- there needs to be a permeable edge between the street and community spaces

#### Water features: Splash pads

## Amphitheater