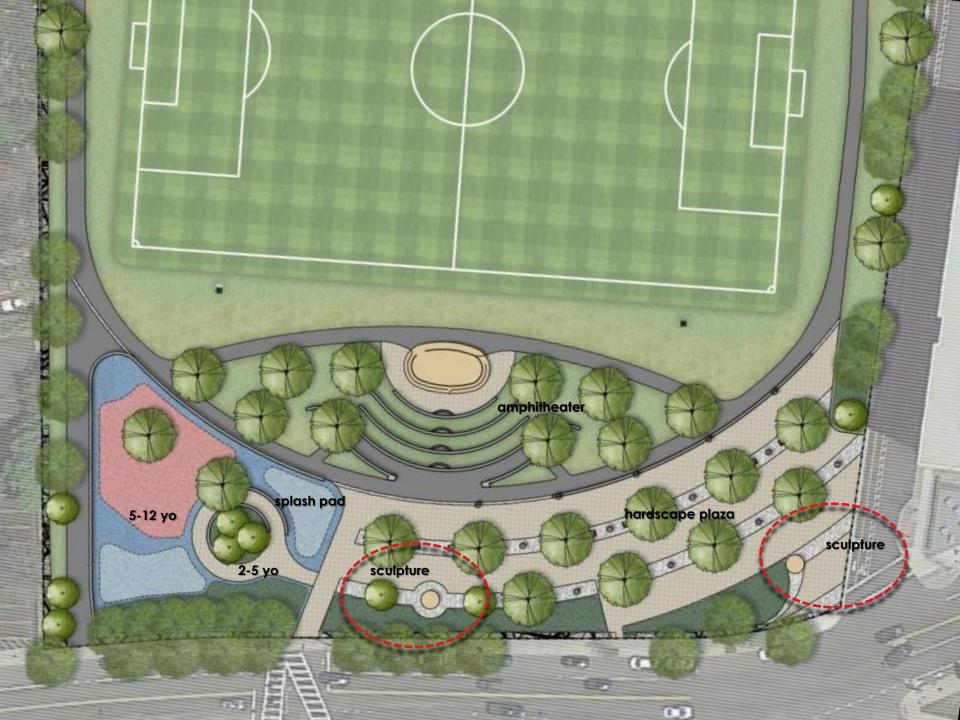

### Plaza

### **Public Art**

'Quest Eternal' by Donald DeLue, 1967

Public Art Design Proposal Process is another alternative