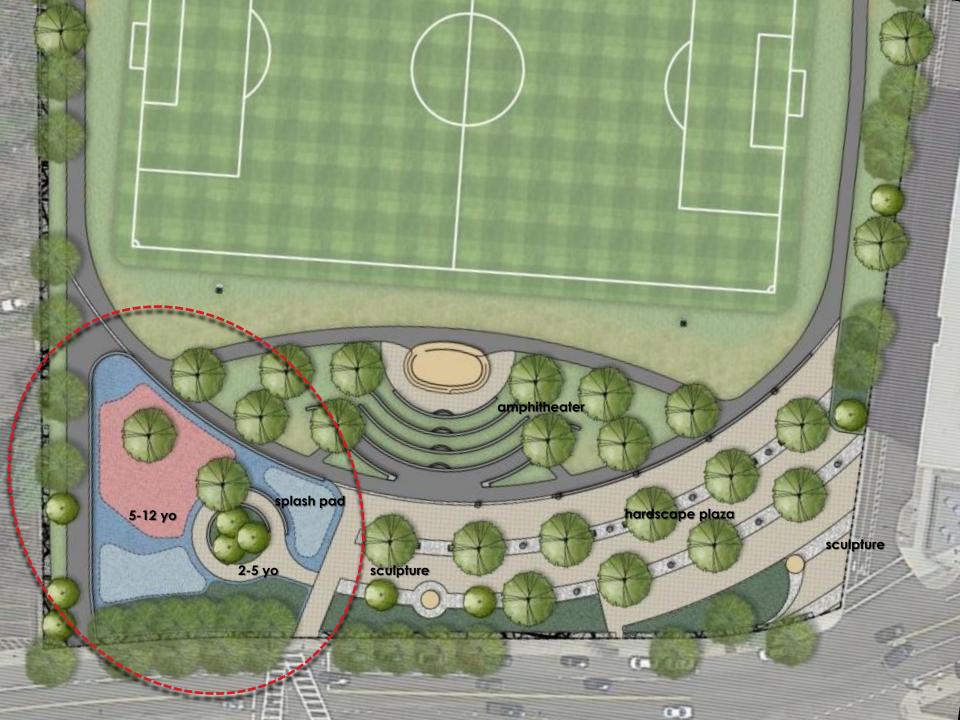

fairs, concerts, movies, etc.
- the increase in dog population must be addressed
- the stone wall along Western Ave stands as a distinctive feature of both Smith Playground and Allston as a whole
- portable toilet locations need to be defined
- the playground must be beautiful and fun for children and their parents
- the amphitheater must be carefully designed to provide adequate performance space for the community it serves
- there needs to be a permeable edge between the street and community spaces

## **Design Alternatives**



## **Concept Alternatives**



Community play







Concept A Concept B Concept C















### Plaza

















## Wall





### **Public Art**

'Quest Eternal' by Donald DeLue, 1967

Public Art Design Proposal Process is another alternative









## Playground





#### Play Structures: Inclusive











### Nature theme









#### Nature theme







#### Water features: Splash pads









## Amphitheater















# Community Play





































### Courts