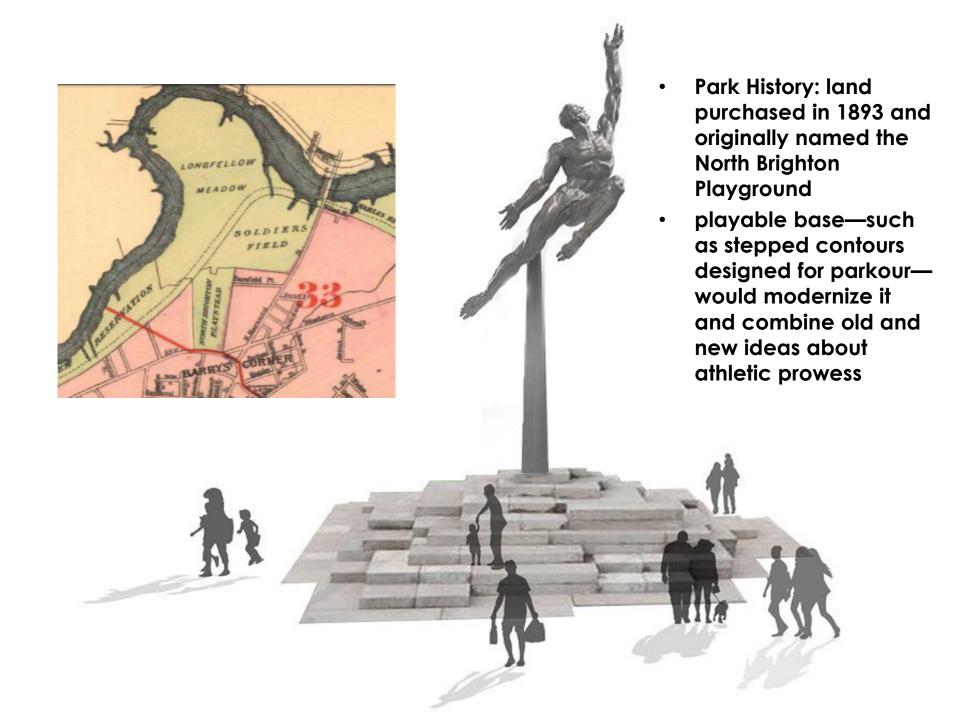

### **Public Art**

'Quest Eternal' by Donald DeLue, 1967

Public Art Design Proposal Process is another alternative