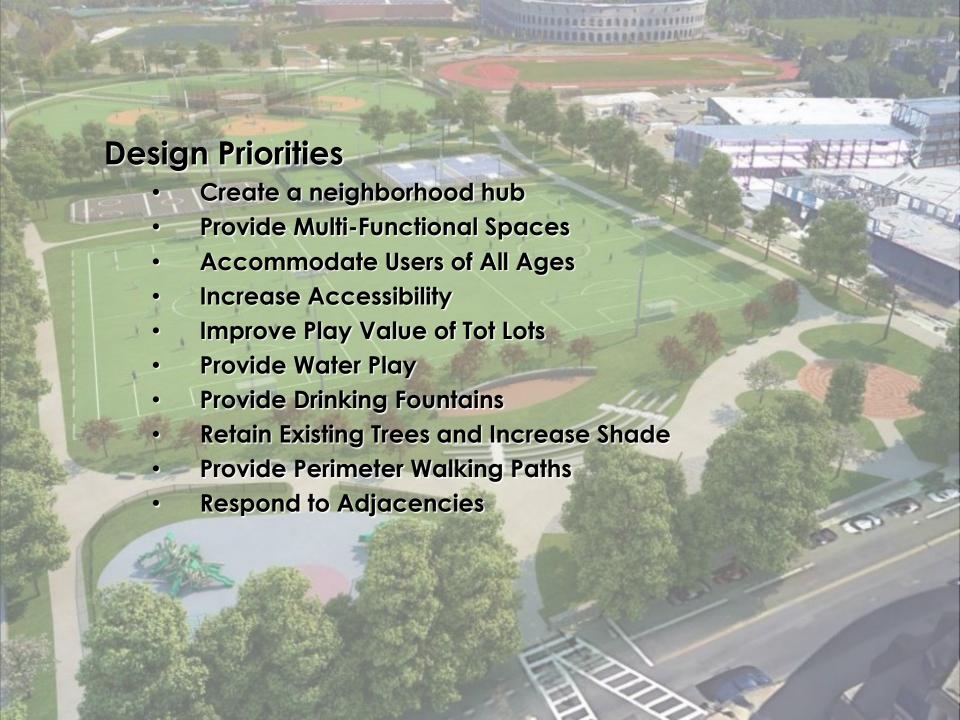

#### **Public Comments:**

- Contemplative space(s)
- Plantings incorporated into hardscape
- 4 season hardscape
- provide many community spaces
- create multi-use spaces that accommodate but are not limited to food trucks, markets, craft fairs, concerts, movies, etc.
- the increase in dog population must be addressed
- the stone wall along Western Ave stands as a distinctive feature of both Smith Playground and Allston as a whole
- portable toilet locations need to be defined
- the playground must be beautiful and fun for children and their parents
- the amphitheater must be carefully designed to provide adequate performance space for the community it serves
- there needs to be a permeable edge between the street and community spaces