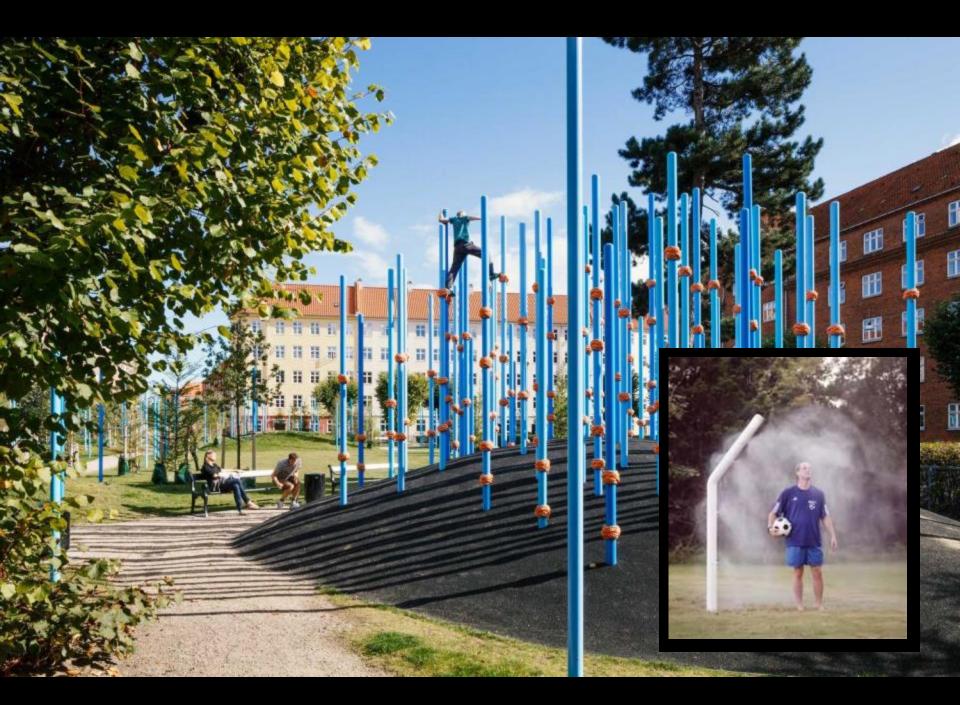

e defined
- the playground must be beautiful and fun for children and their parents
- the amphitheater must be carefully designed to provide adequate performance space for the community it serves
- there needs to be a permeable edge between the street and community spaces

## **Design Alternatives**



## **Concept Alternatives**



Community play







Concept A Concept B Concept C















### Plaza

















## Wall





### **Public Art**

'Quest Eternal' by Donald DeLue, 1967

Public Art Design Proposal Process is another alternative









## Playground





#### Play Structures: Inclusive











### Nature theme









#### Nature theme







#### Water features: Splash pads









## Amphitheater















# Community Play





































### Courts