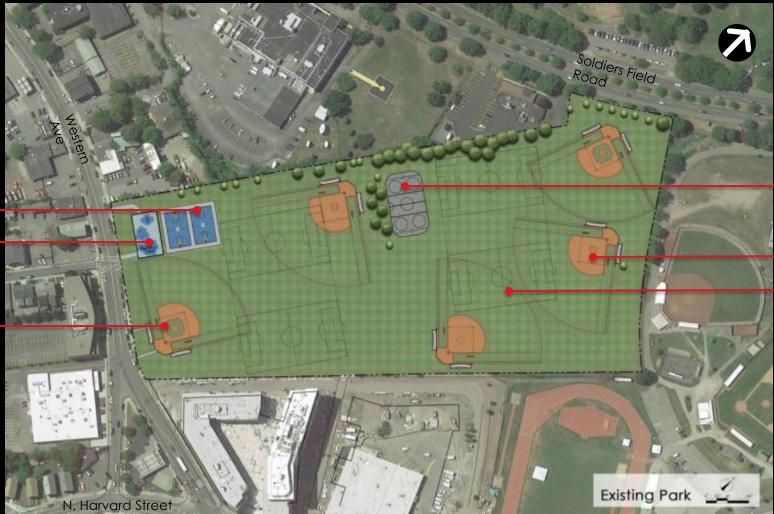

#### **EXISTING PARK**

Basketball—Court 2-5 & 5-12—Yr Old Playground

Little League

Hockey Court

Softball

Multi-Purpose Fields