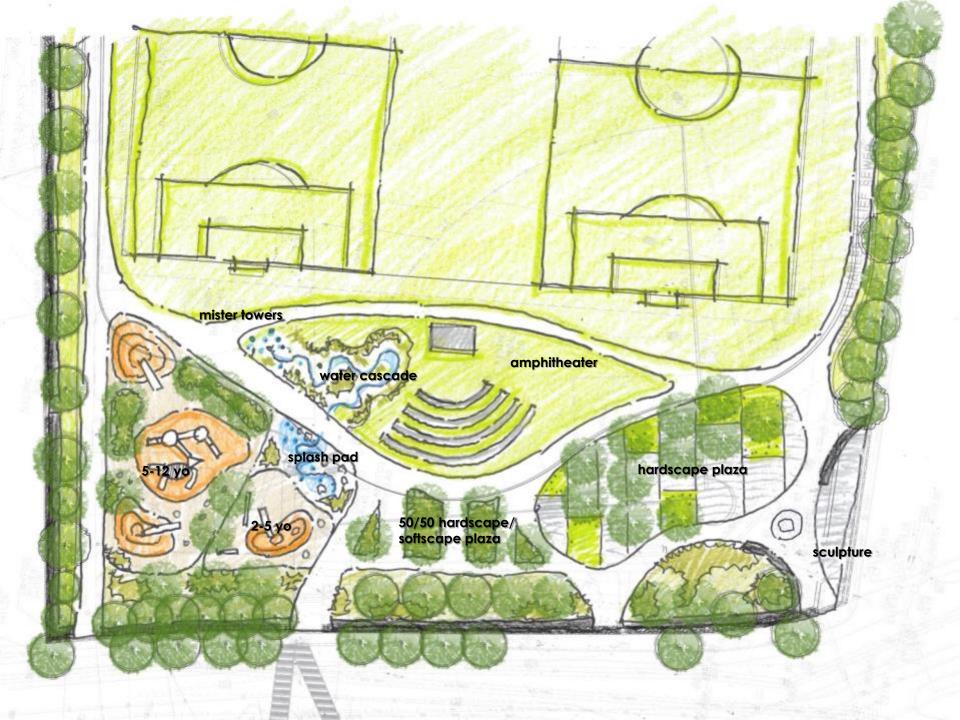

## Playground

#### Play Structures: Inclusive

### Nature theme

#### Nature theme

#### Water features: Splash pads

## Amphitheater