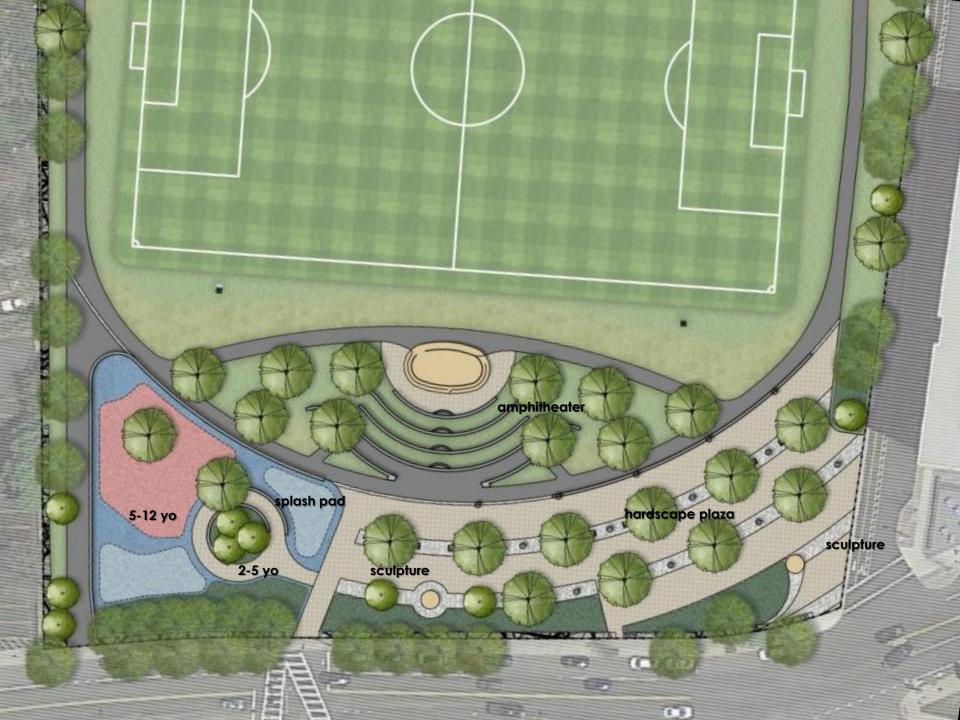

corporated into hardscape
- 4 season hardscape
- provide many community spaces
- create multi-use spaces that accommodate but are not limited to food trucks, markets, craft fairs, concerts, movies, etc.
- the increase in dog population must be addressed
- the stone wall along Western Ave stands as a distinctive feature of both Smith Playground and Allston as a whole
- portable toilet locations need to be defined
- the playground must be beautiful and fun for children and their parents
- the amphitheater must be carefully designed to provide adequate performance space for the community it serves
- there needs to be a permeable edge between the street and community spaces

## **Design Alternatives**



## **Concept Alternatives**



Community play







Concept A Concept B Concept C















### Plaza

















## Wall





### **Public Art**

'Quest Eternal' by Donald DeLue, 1967

Public Art Design Proposal Process is another alternative









## Playground





#### Play Structures: Inclusive











### Nature theme









#### Nature theme







#### Water features: Splash pads









## Amphitheater















# Community Play





































### Courts