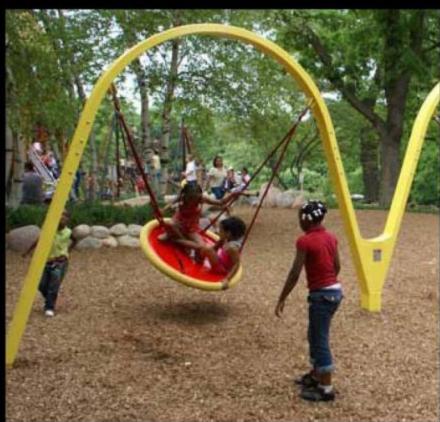

n must be addressed
- the stone wall along Western Ave stands as a distinctive feature of both Smith Playground and Allston as a whole
- portable toilet locations need to be defined
- the playground must be beautiful and fun for children and their parents
- the amphitheater must be carefully designed to provide adequate performance space for the community it serves
- there needs to be a permeable edge between the street and community spaces

## **Design Alternatives**



## **Concept Alternatives**



Community play







Concept A Concept B Concept C















### Plaza

















## Wall





### **Public Art**

'Quest Eternal' by Donald DeLue, 1967

Public Art Design Proposal Process is another alternative









## Playground





#### Play Structures: Inclusive











### Nature theme









#### Nature theme







#### Water features: Splash pads









## Amphitheater















# Community Play





































### Courts