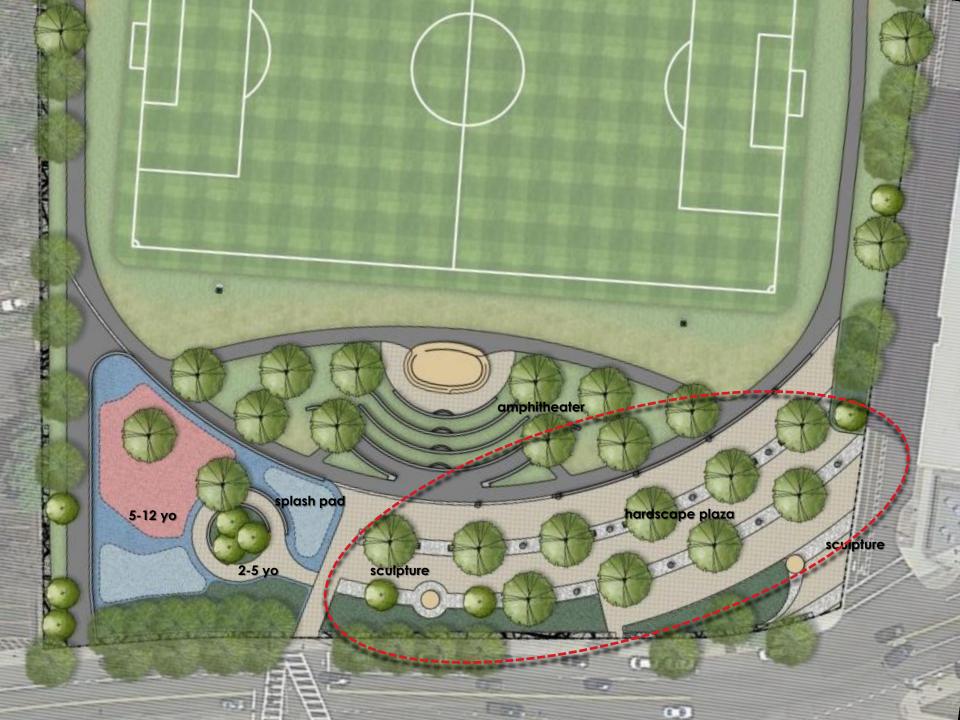

ated into hardscape
- 4 season hardscape
- provide many community spaces
- create multi-use spaces that accommodate but are not limited to food trucks, markets, craft fairs, concerts, movies, etc.
- the increase in dog population must be addressed
- the stone wall along Western Ave stands as a distinctive feature of both Smith Playground and Allston as a whole
- portable toilet locations need to be defined
- the playground must be beautiful and fun for children and their parents
- the amphitheater must be carefully designed to provide adequate performance space for the community it serves
- there needs to be a permeable edge between the street and community spaces

## **Design Alternatives**



## **Concept Alternatives**



Community play







Concept A Concept B Concept C















### Plaza

















## Wall





### **Public Art**

'Quest Eternal' by Donald DeLue, 1967

Public Art Design Proposal Process is another alternative









## Playground





#### Play Structures: Inclusive











### Nature theme









#### Nature theme







#### Water features: Splash pads









## Amphitheater















# Community Play





































### Courts