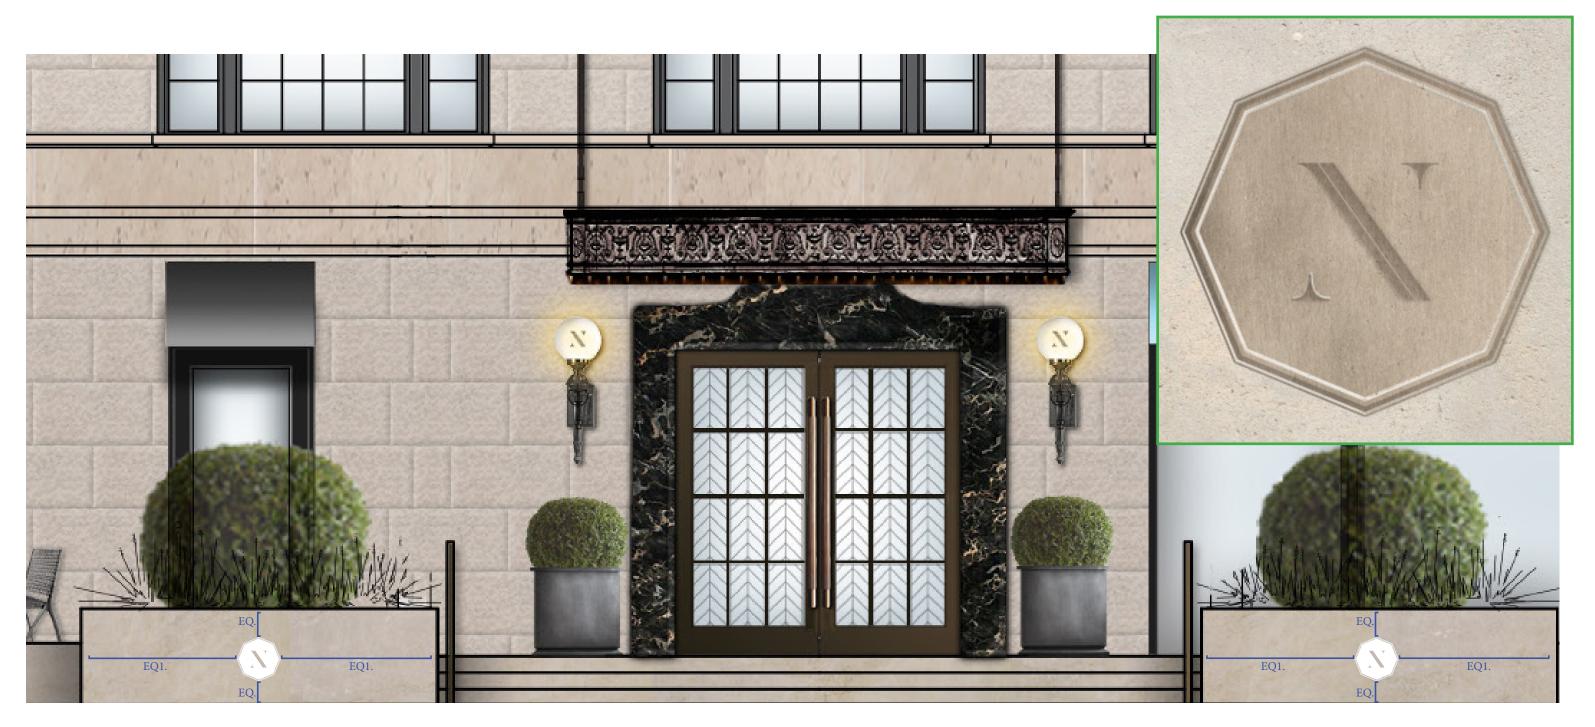

#### **PAVEMENT MONOGRAMS**

#### CAST WHITE BRONZE

LOCATIONS

1

#### PAVEMENT MONOGRAMS

## CAST WHITE BRONZE

## ARLINGTON ENTRANCE

#### PAVEMENT MONOGRAMS

CAST WHITE BRONZE

#### **NEWBURY ENTRANCE**

#### 15" X 15"

#### **PAVEMENT MONOGRAMS** CAST WHITE BRONZE

#### 15" X 15"

Front View