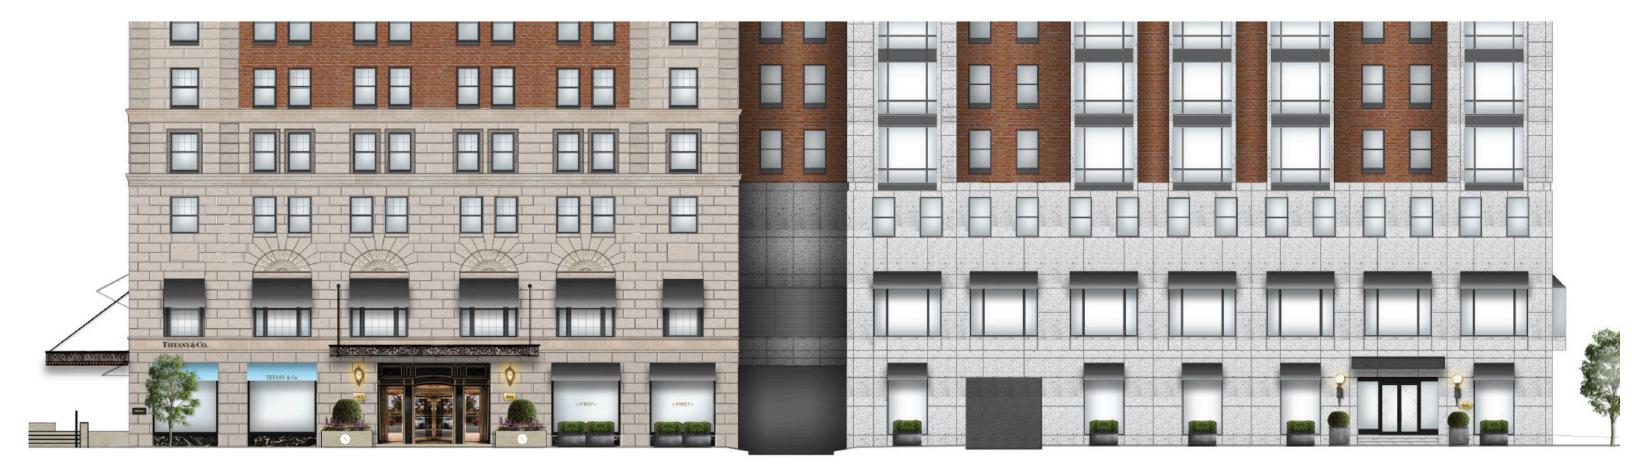

## THE NEWBURY

Boston Public Garden

tzelan

#### EXTERIOR IDENTITY

**1. PAVEMENT MONOGRAMS** CAST WHITE BRONZE

#### 2. ADDRESS PLAQUE

LIGHT BRONZE - TO MATCH ARLINGTON DOORS

**3. PROPERTY PLAQUE** LIGHT BRONZE - TO MATCH ARLINGTON DOORS

#### 4. THE STREET BAR SIGNAGE

GOLD SILKSCREEN

#### **5. LEADING HOTEL PLAQUE** LIGHT BRONZE - TO MATCH ARLINGTON DOORS