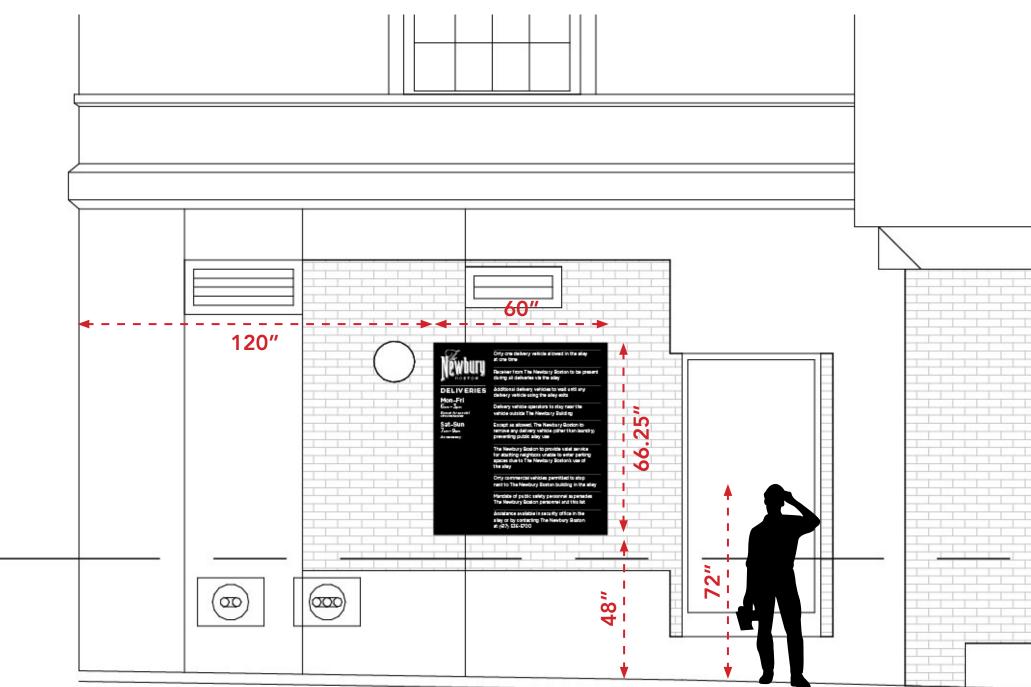

#### 1. UPDATED DELIVERY SIGNAGE

60"

Abbreviated text with rules, delivery schedule called out in left column

## 1. UPDATED DELIVERY SIGNAGE

| Newbury<br>BOSTON                              | Only one delivery vehicle allowed in the alley<br>at one time<br>Receiver from The Newbury Boston to be present<br>during all deliveries via the alley  |                                                          |                                     |                                               | Ity one delivery vehicle allowed in the alley and time                                                                                                                                         |            |  |
|------------------------------------------------|---------------------------------------------------------------------------------------------------------------------------------------------------------|----------------------------------------------------------|-------------------------------------|-----------------------------------------------|------------------------------------------------------------------------------------------------------------------------------------------------------------------------------------------------|------------|--|
| DELIVERIES<br>Mon-Fri                          | Additional delivery vehicles to wait until any delivery vehicle using the alley exits                                                                   | SPRINGLER<br>PRE-ALLARM<br>WILL MINGS<br>NULLS I FOR GPT |                                     |                                               | ceiver from The Newbury Boston to be proceed                                                                                                                                                   |            |  |
| 6am-3pm<br>Except for special<br>circumstances | Delivery vehicle operators to stay near the vehicle outside The Newbury Building                                                                        |                                                          | DEL                                 | INCEDIES Add                                  | ditional delivery vehicles to wait and<br>many delivery the alley exits                                                                                                                        |            |  |
| Sat-Sun<br>7am-9am<br>As necessary             | Except as allowed, The Newbury Boston to<br>remove any delivery vehicle (other than laundry)<br>preventing public alley use                             |                                                          | Mon-<br>6xm-3<br>Except to<br>Sat-S | -Fri                                          | Invery vehicle operators to stay near the<br>incle outside The Newbury Building<br>rept as allowed. The Newbury Boston to<br>nove any delivery vehicle (other than laundry)<br>which alley Use |            |  |
|                                                | The Newbury Boston to provide valet service<br>for abutting neighbors unable to enter parking<br>spaces due to The Newbury Boston's use of<br>the alley |                                                          | 7an-9t<br>As needs                  | ssary prev<br>ssary —<br>The<br>for a<br>spar | wenting public alley use<br>Newbury Boston to provide valet service<br>abutting neighbors unable to enter parking<br>ses due to The Newbury Boston's use of<br>alley                           |            |  |
|                                                | Only commercial vehicles permitted to stop<br>next to The Newbury Boston building in the alley                                                          |                                                          |                                     | Only                                          | ly commercial vehicles permitted to stop<br>tt to The Newbury Boston building in the alley                                                                                                     |            |  |
|                                                | Mandate of public safety personnel supersedes<br>The Newbury Boston personnel and this list                                                             |                                                          |                                     | The                                           | ndate of public safety personnel supersedes<br>• Newbury Boston personnel and this list                                                                                                        |            |  |
|                                                | Assistance available in security office in the alley or by contacting The Newbury Boston at (617) 536-5700                                              |                                                          |                                     | alley                                         | sistance available in security office in the<br>ay or by contacting The Newbury Boston<br>(617) 536-5700                                                                                       |            |  |
|                                                | direct applied graphics fastened to<br>ess with hidden fasteners, placed<br>ek indent                                                                   |                                                          | 000                                 |                                               |                                                                                                                                                                                                |            |  |
| 60" x 66.25"                                   |                                                                                                                                                         |                                                          | PU.                                 |                                               |                                                                                                                                                                                                | 12 - Hart  |  |
|                                                |                                                                                                                                                         |                                                          |                                     |                                               |                                                                                                                                                                                                |            |  |
|                                                |                                                                                                                                                         |                                                          |                                     |                                               | -                                                                                                                                                                                              | 1 The part |  |