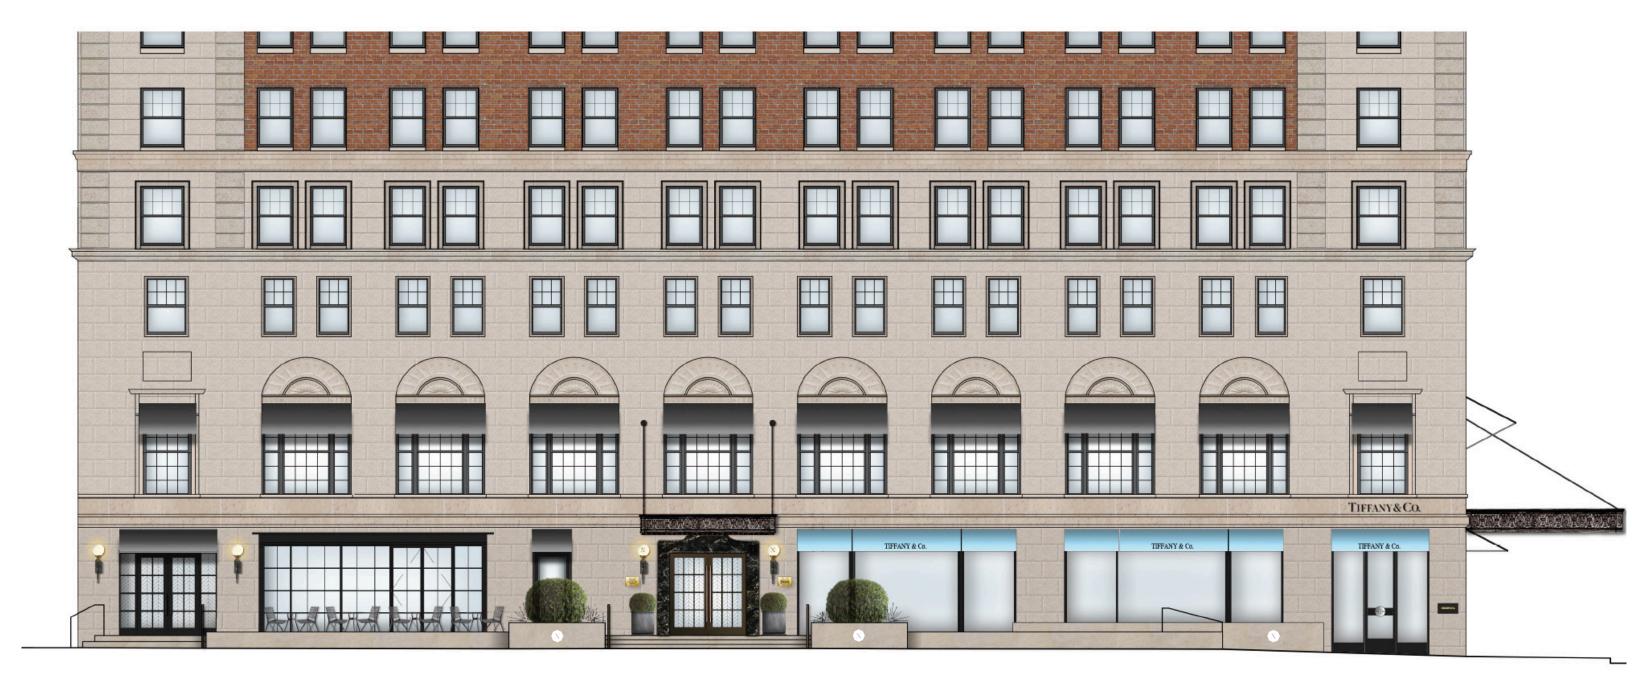

## THE NEWBURY

Boston Public Garden

tzelan

#### EXTERIOR IDENTITY

**1. PAVEMENT MONOGRAMS** CAST WHITE BRONZE

#### 2. ADDRESS PLAQUE

LIGHT BRONZE - TO MATCH ARLINGTON DOORS

**3. PROPERTY PLAQUE** LIGHT BRONZE - TO MATCH ARLINGTON DOORS

#### 4. THE STREET BAR SIGNAGE

GOLD SILKSCREEN

#### **5. LEADING HOTEL PLAQUE** LIGHT BRONZE - TO MATCH ARLINGTON DOORS