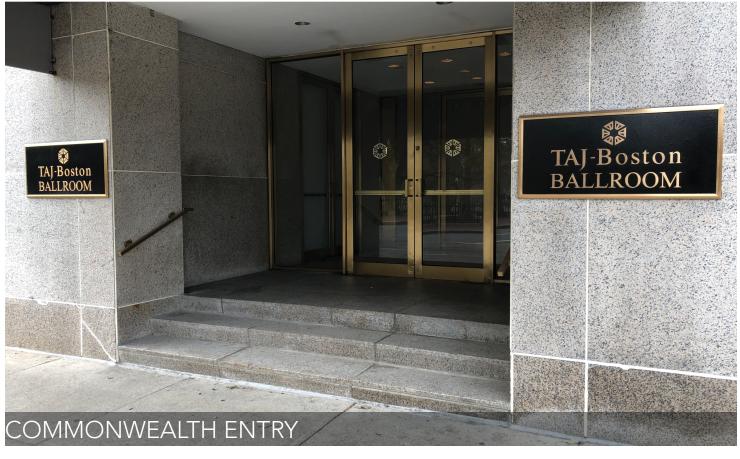

## EXISTING CONDITIONS











All material contained within this page is confidential. Any reproduction or redistribution of this material is prohibited.



## EXISTING CONDITIONS













HIGHGATE () JLL BEFFEY BEERS CHAMPALIMAUD CRJ/ Sthe cbt



All material contained within this page is confidential. Any reproduction or redistribution of this material is prohibited.



## THE NEWBURY

Boston Public Garden

tzelan

#### EXTERIOR IDENTITY

**1. PAVEMENT MONOGRAMS** CAST WHITE BRONZE

#### 2. ADDRESS PLAQUE

LIGHT BRONZE - TO MATCH ARLINGTON DOORS

**3. PROPERTY PLAQUE** LIGHT BRONZE - TO MATCH ARLINGTON DOORS

#### 4. THE STREET BAR SIGNAGE

GOLD SILKSCREEN

#### **5. LEADING HOTEL PLAQUE** LIGHT BRONZE - TO MATCH ARLINGTON DOORS

#### **PAVEMENT MONOGRAMS**

#### CAST WHITE BRONZE

LOCATIONS



1

#### PAVEMENT MONOGRAMS

## CAST WHITE BRONZE



## ARLINGTON ENTRANCE

#### PAVEMENT MONOGRAMS

CAST WHITE BRONZE



#### **NEWBURY ENTRANCE**

#### 15" X 15"

#### **