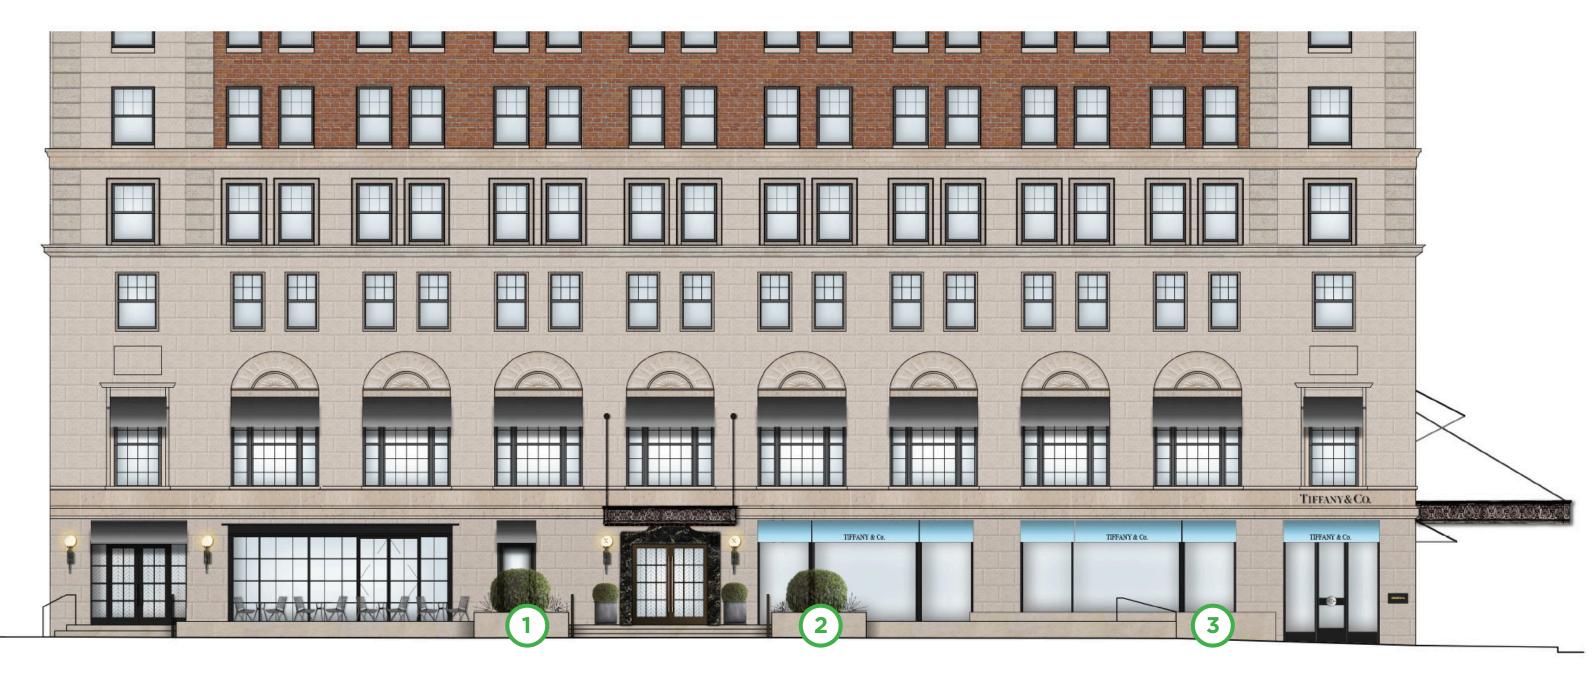

## THE NEWBURY

Boston Public Garden

tzelan

#### EXTERIOR IDENTITY

**1. PAVEMENT MONOGRAMS** CAST WHITE BRONZE

#### 2. ADDRESS PLAQUE

LIGHT BRONZE - TO MATCH ARLINGTON DOORS

**3. PROPERTY PLAQUE** LIGHT BRONZE - TO MATCH ARLINGTON DOORS

#### 4. THE STREET BAR SIGNAGE

GOLD SILKSCREEN

#### **5. LEADING HOTEL PLAQUE** LIGHT BRONZE - TO MATCH ARLINGTON DOORS