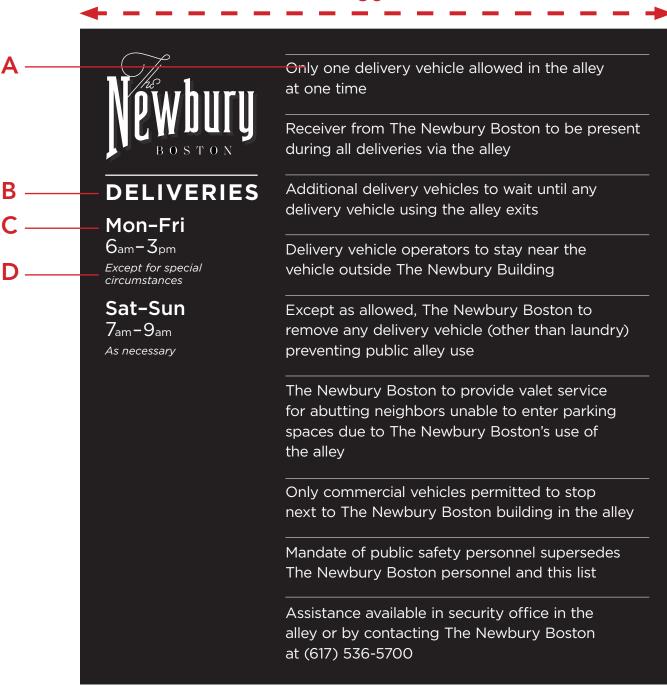

# 15.4" BOSTON

Α 1.5" cap height, Gotham Book

#### R

2.25" cap height, Gotham Bold

#### С

2" cap height, Gotham Medium

#### D

1.1" cap height, Gotham Book

66.25"

## 1. UPDATED DELIVERY SIGNAGE

| Newbury<br>BOSTON                              | Only one delivery vehicle allowed in the alley<br>at one time<br>Receiver from The Newbury Boston to be present<br>during all deliveries via the alley  |                                                          |                                     |                                               | Ity one delivery vehicle allowed in the alley and time                                                                                                                                         |            |  |
|------------------------------------------------|---------------------------------------------------------------------------------------------------------------------------------------------------------|----------------------------------------------------------|-------------------------------------|-----------------------------------------------|------------------------------------------------------------------------------------------------------------------------------------------------------------------------------------------------|------------|--|
| DELIVERIES<br>Mon-Fri                          | Additional delivery vehicles to wait until any delivery vehicle using the alley exits                                                                   | SPRINGLER<br>PRE-ALLARM<br>WILL MINGS<br>NULLS I FOR GPT |                                     |                                               | ceiver from The Newbury Boston to be proceed                                                                                                                                                   |            |  |
| 6am-3pm<br>Except for special<br>circumstances | Delivery vehicle operators to stay near the vehicle outside The Newbury Building                                                                        |                                                          | DEL                                 | INCEDIES Add                                  | ditional delivery vehicles to wait and<br>many delivery the alley exits                                                                                                                        |            |  |
| Sat-Sun<br>7am-9am<br>As necessary             | Except as allowed, The Newbury Boston to<br>remove any delivery vehicle (other than laundry)<br>preventing public alley use                             |                                                          | Mon-<br>6xm-3<br>Except to<br>Sat-S | -Fri                                          | Invery vehicle operators to stay near the<br>incle outside The Newbury Building<br>rept as allowed. The Newbury Boston to<br>nove any delivery vehicle (other than laundry)<br>which alley Use |            |  |
|                                                | The Newbury Boston to provide valet service<br>for abutting neighbors unable to enter parking<br>spaces due to The Newbury Boston's use of<br>the alley |                                                          | 7an-9t<br>As needs                  | ssary prev<br>ssary —<br>The<br>for a<br>spar | wenting public alley use<br>Newbury Boston to provide valet service<br>abutting neighbors unable to enter parking<br>ses due to The Newbury Boston's use of<br>alley                           |            |  |
|                                                | Only commercial vehicles permitted to stop<br>next to The Newbury Boston building in the alley                                                          |                                                          |                                     | Only                                          | ly commercial vehicles permitted to stop<br>tt to The Newbury Boston building in the alley                                                                                                     |            |  |
|                                                | Mandate of public safety personnel supersedes<br>The Newbury Boston personnel and this list                                                             |                                                          |                                     | The                                           | ndate of public safety personnel supersedes<br>• Newbury Boston personnel and this list                                                                                                        |            |  |
|                                                | Assistance available in security office in the alley or by contacting The Newbury Boston at (617) 536-5700                                              |                                                          |                                     | alley                                         | sistance available in security office in the<br>ay or by contacting The Newbury Boston<br>(617) 536-5700                                                                                       |            |  |
|                                                | direct applied graphics fastened to<br>ess with hidden fasteners, placed<br>ek indent                                                                   |                                                          | 000                                 |                                               |                                                                                                                                                                                                |            |  |
| 60" x 66.25"                                   |                                                                                                                                                         |                                                          | PU.                                 |                                               |                                                                                                                                                                                                | 12 - Hart  |  |
|                                                |                                                                                                                                                         |                                                          |                                     |                                               |                                                                                                                                                                                                |            |  |
|                                                |                                                                                                                                                         |                                                          |                                     |                                               | -                                                                                                                                                                                              | 1 The part |  |