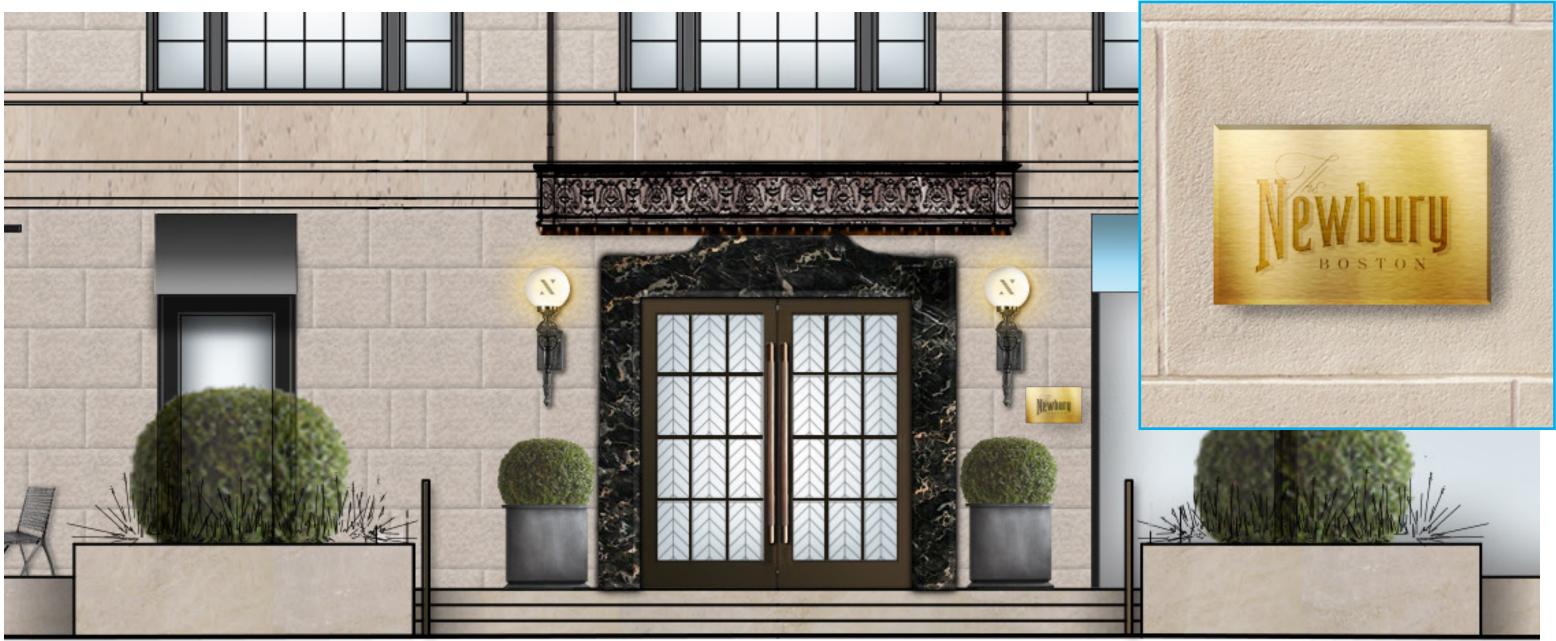

E - TO MATCH ARLINGTON DOORS

#### **PAVEMENT MONOGRAMS**

#### CAST WHITE BRONZE

LOCATIONS



1

#### PAVEMENT MONOGRAMS

## CAST WHITE BRONZE



## ARLINGTON ENTRANCE

#### PAVEMENT MONOGRAMS

CAST WHITE BRONZE



#### **NEWBURY ENTRANCE**

#### 15" X 15"

#### **PAVEMENT MONOGRAMS** CAST WHITE BRONZE



## ARLINGTON ENTRANCE

#### 15" X 15"



Front View



## **2B**

#### **ADDRESS PLAQUE** LIGHT BRONZE - TO MATCH ARLINGTON DOORS LOCATION

ETCAN REAL AND A TIFFANY & Co. TIFFANY & Co. 1





#### ADDRESS PLAQUE

#### LIGHT BRONZE - TO MATCH ARLINGTON DOORS

LOCATION











## **PROPERTY PLAQUE** LIGHT BRONZE - TO MATCH ARLINGTON DOORS LOCATION



## ARLINGTON ENTRANCE

## COMMONWEALTH ENTRANCE







#### **PROPERTY PLAQUE**

#### LIGHT BRONZE - TO MATCH ARLINGTON DOORS

LOCATION



#### **NEWBURY ENTRANCE**

#### 8.5" X 13"



## **PROPERTY PLAQUE** LIGHT BRONZE - TO MATCH ARLINGTON DOORS



**ARLINGTON ENTRANCE** 

L CL

#### 8.5" X 13"

## **PROPERTY PLAQUE** LIGHT BRONZE - TO MATCH ARLINGTON DOORS



## **COMMONWEALTH ENTRANCE**

#### 8.5" X 13"

#### Property Plaque

Shown at 50% scale on 17 x11"



Front View

Side View (Not to Scale)

LEADING HOTEL PLAQUE



L CL

## ARLINGTON ENTRANCE

## **STREETBAR SIGNAGE** GOLD SILKSCREEN

LOCATIONS



## ARLINGTON ENTRANCE

#### STREETBAR SIGNAGE GOLD SILKSCREEN

The STREET Bar

## **ARLINGTON ENTRANCE**

L CL

#### **\*IDENTITY AND WINDOW** APPLICATION NOT YET FINALIZED



L CL

## **NEWBURY ENTRANCE**



#### OVERVIEW

#### OVERVIEW



## ARLINGTON/COMMONWEALTH ENTRANCE

## THANK YOU



- Vehicles must be driven forwa