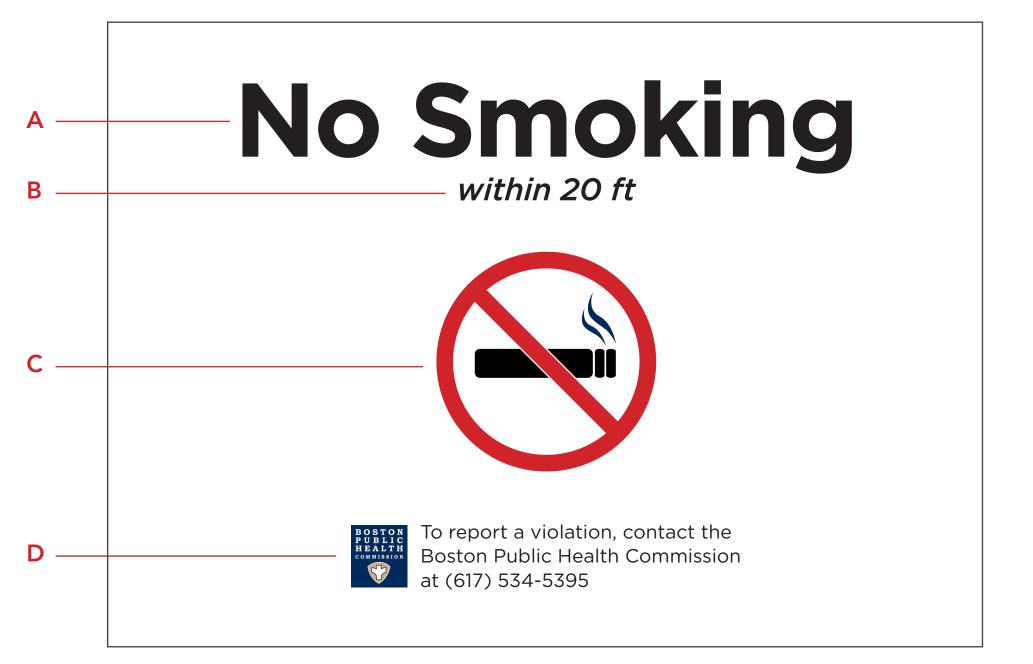

## 2. NO SMOKING SIGNAGE

Β 0.5" cap height, Gotham Medium С 3.5"x3.5" D 0.3" cap height, Gotham Book

Metal sign with direct applied graphics fastened to wall with concealed fasteners

14" x 10"

Α

1.6" cap height, Gotham Bold

## 2. NO SMOKING SIGNAGE

## 2. NO SMOKING SIGNAGE

HIGHGATE

All material contained within this page is confidential. Any reproduction or redistribution of this material is prohibited.

|    |    |          |      |     |      |       |     | 1.1.1 |   | 1.1 | 11.1 |     |    |     |   |
|----|----|----------|------|-----|------|-------|-----|-------|---|-----|------|-----|----|-----|---|
| _  | 1  |          |      | _   |      | _     | _   | _     | _ |     | _    | _   | _  |     |   |
|    | -  | -        | -    |     |      |       |     |       |   |     |      | -   | -  | _   |   |
| -  | -  |          | _    | _   | -    | _     | -   |       | - | -   |      | -   | -  | -   |   |
|    |    |          | _    |     | -    | -     | _   |       |   |     |      | -   | -  | -   | _ |
| -  | -  |          |      |     |      |       |     |       | - | -   | _    | _   | 1  | _   | _ |
| 1  | T. | TT       | 1    |     | 1.1  |       | 1   | -     | - |     |      | 1   | 1  |     |   |
|    |    |          | 1.1  |     |      |       |     |       |   |     |      |     | T  |     |   |
|    | 1. | 1        |      |     |      |       | - C |       |   |     |      |     |    |     |   |
| _  |    |          |      | _   | _    |       |     |       |   |     |      |     |    | _   |   |
| _  |    |          |      | _   | _    | _     | _   |       | _ | _   |      | _   | -  | _   |   |
|    |    |          | 1.1  |     |      |       |     |       |   |     |      |     | -  |     |   |
| -  |    |          |      | _   | _    | _     | _   | -     | - |     | _    | _   | -  | -   |   |
|    |    | 1        | -    | -   |      |       | -   |       | - | -   | -    |     | 1  |     | _ |
| -  | -  | -        |      |     |      |       |     |       |   |     |      | _   | -  | -   |   |
| 1  | 1  |          |      |     |      | 1.1   |     |       |   |     |      |     |    |     |   |
|    |    |          |      |     |      |       |     |       |   |     |      |     |    |     |   |
|    |    |          |      |     |      |       |     |       |   |     |      |     |    |     |   |
|    |    |          | 12.2 |     | 1000 |       |     | 1.1.1 |   | 1.1 |      |     |    |     |   |
|    |    |          |      | _   |      | 1.1.1 | _   | _     | _ |     | _    | 1.1 |    |     |   |
|    | _  |          | _    |     |      | -     |     |       |   | _   | _    | _   | _  | _   |   |
|    | -  |          | _    | _   |      | _     |     | -     | - | -   |      | -   | 1  | -   |   |
| -  | -  |          |      |     |      |       |     | _     | _ |     | -    |     | -  |     | _ |
| 1  | 1  |          |      |     |      | -     |     |       |   |     |      |     | -  | -   |   |
| 1  | 1  |          |      |     | 1    |       |     | 1     | - |     |      |     | 1  |     |   |
| 1  | 1  |          | 1.   | C 1 |      |       |     | 1     |   | 1   |      |     | 1  | 1   |   |
|    | 1  |          |      |     |      |       | 1.1 |       | 1 |     |      |     |    | -   |   |
|    |    |          |      |     |      |       |     |       |   |     | _    |     |    | _   |   |
|    | 1  |          |      | _   | _    | _     |     | _     | _ | _   | _    | _   | _  | _   | _ |
| _  | _  |          |      | 1   |      | -     | _   |       | _ | ·   |      | L   | 1. | - I |   |
| -  | -  |          | _    | _   | _    | -     |     | -     | - | -   | _    | _   | -  | -   | - |
| -  | _  |          | _    | _   |      | -     |     | _     | - | -   |      |     |    | _   | _ |
| -  |    | la parte |      |     |      | -     |     | -     |   |     |      | -   | 1  | 1   | - |
| 1. | 1  |          |      |     |      |       |     |       |   |     | -    |     | 1  |     |   |
|    |    |          |      |     |      |       |     |       |   |     |      |     |    |     |   |
|    |    |          |      |     |      |       |     | 1     |   |     |      |     |    | 121 |   |
|    |    |          | 1.1  |     |      |       |     |       |   |     |      |     |    |     |   |
|    | _  |          |      | _   |      |       | _   | _     | _ |     |      |     |    |     |   |
| _  | _  |          | _    | _   |      | _     |     |       | _ |     |      | _   | -  | _   |   |
| -  | -  |          | _    |     |      |       |     |       | - |     | _    |     | -  | -   | - |
|    | -  | _        | -    | -   |      | -     | _   |       |   |     | -    | -   | -  | _   |   |
|    |    |          |      |     |      |       |     |       |   |     |      |     |    |     |   |