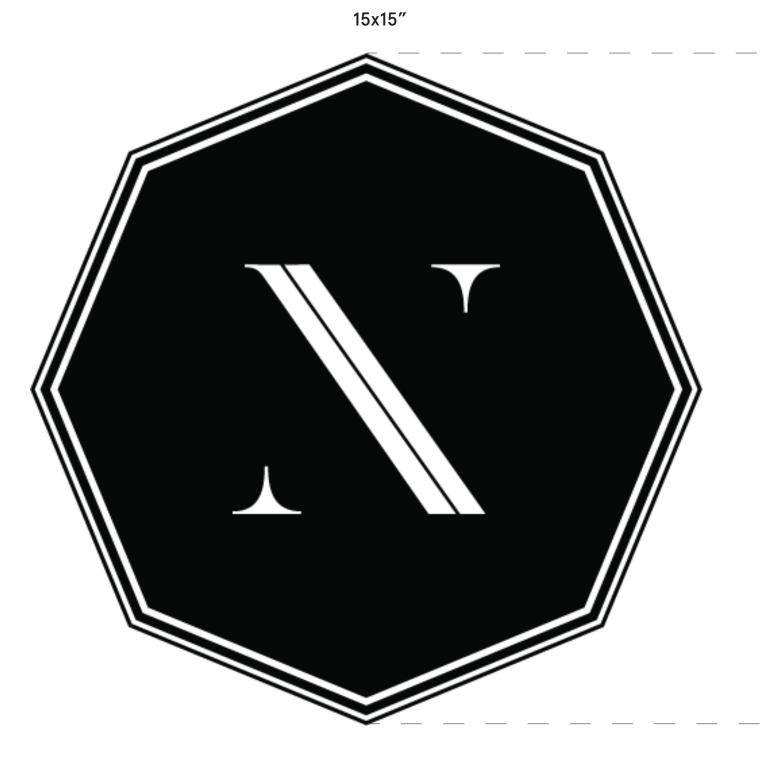

#### 15" X 15"

#### **PAVEMENT MONOGRAMS** CAST WHITE BRONZE

#### 15" X 15"

Front View