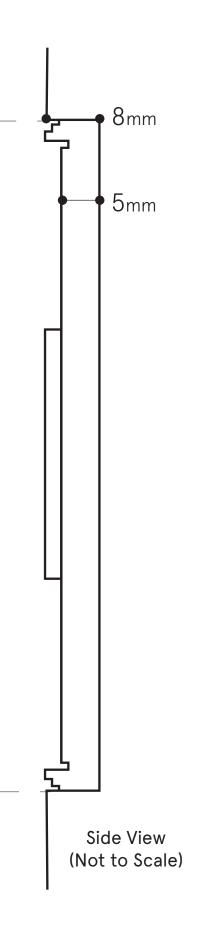

#### Property Plaque

Shown at 50% scale on 17 x11"

Front View

Side View (Not to Scale)

LEADING HOTEL PLAQUE

L CL