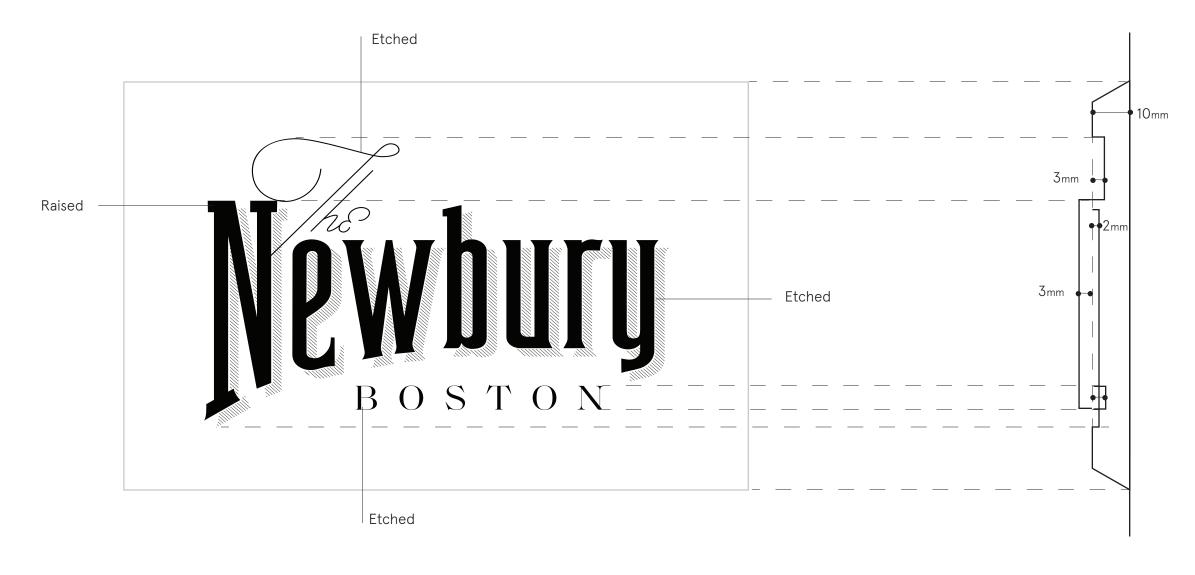

#### 2. ADDRESS PLAQUE

LIGHT BRONZE - TO MATCH ARLINGTON DOORS

**3. PROPERTY PLAQUE** LIGHT BRONZE - TO MATCH ARLINGTON DOORS

#### **ADDRESS PLAQUE** LIGHT BRONZE - TO MATCH ARLINGTON DOORS LOCATION

ETCAN REAL AND A TIFFANY & Co. TIFFANY & Co. 1

#### ADDRESS PLAQUE

#### LIGHT BRONZE - TO MATCH ARLINGTON DOORS

LOCATION