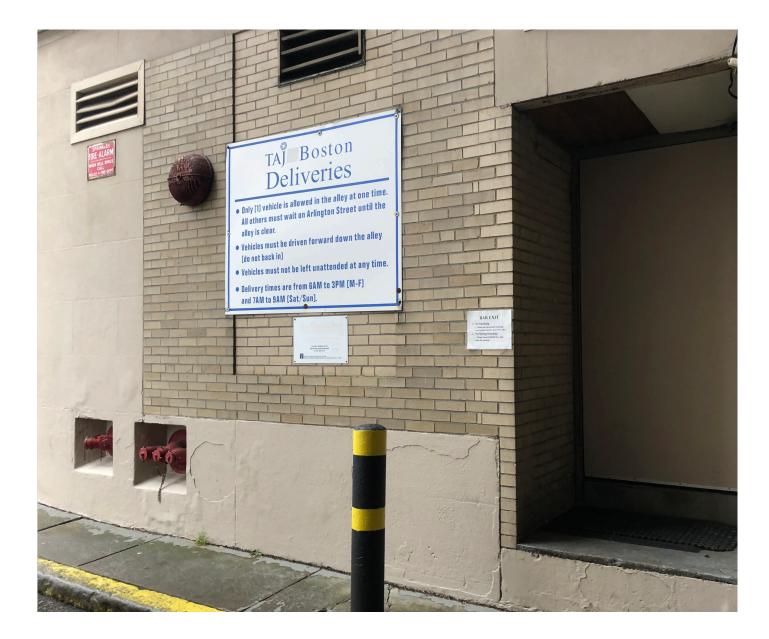

## THANK YOU

- Vehicles must be driven forward down the alley
- Vehicles must not be left unattended at any time.
- Delivery times are from GAM to 3PM (M-F) and 7AM to 9AM (Sat/Sun).

## **DELIVERY SIGNAGE**

## EXISTING SIGNAGE FOR HOTEL ALLEYWAY DELIVERIES

#### 1. UPDATED DELIVERY SIGNAGE

60"

Abbreviated text with rules, delivery schedule called out in left column