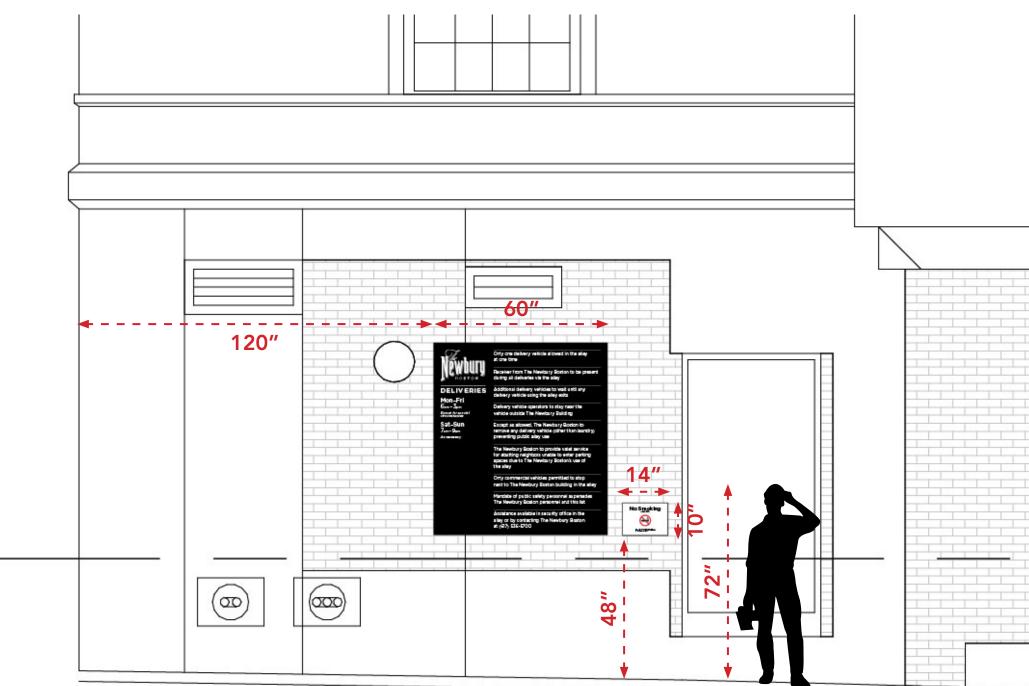

#### 1. UPDATED DELIVERY SIGNAGE

60"

Abbreviated text with rules, delivery schedule called out in left column

## 1. UPDATED DELIVERY SIGNAGE

| Newbury<br>BOSTON                              | Only one delivery vehicle allowed in the alley<br>at one time<br>Receiver from The Newbury Boston to be present<br>during all deliveries via the alley  |                                                          |                                     |                                               | Ity one delivery vehicle allowed in the alley and time                                                                                                                                         |            |  |
|------------------------------------------------|---------------------------------------------------------------------------------------------------------------------------------------------------------|----------------------------------------------------------|-------------------------------------|-----------------------------------------------|------------------------------------------------------------------------------------------------------------------------------------------------------------------------------------------------|------------|--|
| DELIVERIES<br>Mon-Fri                          | Additional delivery vehicles to wait until any delivery vehicle using the alley exits                                                                   | SPRINGLER<br>PRE-ALLARM<br>WILL MINGS<br>NULLS I FOR GPT |                                     |                                               | ceiver from The Newbury Boston to be proceed                                                                                                                                                   |            |  |
| 6am-3pm<br>Except for special<br>circumstances | Delivery vehicle operators to stay near the vehicle outside The Newbury Building                                                                        |                                                          | DEL                                 | INCEDIES Add                                  | ditional delivery vehicles to wait and<br>many delivery the alley exits                                                                                                                        |            |  |
| Sat-Sun<br>7am-9am<br>As necessary             | Except as allowed, The Newbury Boston to<br>remove any delivery vehicle (other than laundry)<br>preventing public alley use                             |                                                          | Mon-<br>6xm-3<br>Except to<br>Sat-S | -Fri                                          | Invery vehicle operators to stay near the<br>incle outside The Newbury Building<br>rept as allowed. The Newbury Boston to<br>nove any delivery vehicle (other than laundry)<br>which alley Use |            |  |
|                                                | The Newbury Boston to provide valet service<br>for abutting neighbors unable to enter parking<br>spaces due to The Newbury Boston's use of<br>the alley |                                                          | 7an-9t<br>As needs                  | ssary prev<br>ssary —<br>The<br>for a<br>spar | wenting public alley use<br>Newbury Boston to provide valet service<br>abutting neighbors unable to enter parking<br>ses due to The Newbury Boston's use of<br>alley                           |            |  |
|                                                | Only commercial vehicles permitted to stop<br>next to The Newbury Boston building in the alley                                                          |                                                          |                                     | Only                                          | ly commercial vehicles permitted to stop<br>tt to The Newbury Boston building in the alley                                                                                                     |            |  |
|                                                | Mandate of public safety personnel supersedes<br>The Newbury Boston personnel and this list                                                             |                                                          |                                     | The                                           | ndate of public safety personnel supersedes<br>• Newbury Boston personnel and this list                                                                                                        |            |  |
|                                                | Assistance available in security office in the alley or by contacting The Newbury Boston at (617) 536-5700                                              |                                                          |                                     | alley                                         | sistance available in security office in the<br>ay or by contacting The Newbury Boston<br>(617) 536-5700                                                                                       |            |  |
|                                                | direct applied graphics fastened to<br>ess with hidden fasteners, placed<br>ek indent                                                                   |                                                          | 000                                 |                                               |                                                                                                                                                                                                |            |  |
| 60" x 66.25"                                   |                                                                                                                                                         |                                                          | PU.                                 |                                               |                                                                                                                                                                                                | 12 - Hart  |  |
|                                                |                                                                                                                                                         |                                                          |                                     |                                               |                                                                                                                                                                                                |            |  |
|                                                |                                                                                                                                                         |                                                          |                                     |                                               | -                                                                                                                                                                                              | 1 The part |  |

## 2. NO SMOKING SIGNAGE

Β 0.5" cap height, Gotham Medium С 3.5"x3.5" D 0.3" cap height, Gotham Book

Metal sign with direct applied graphics fastened to wall with concealed fasteners

14" x 10"

Α

1.6" cap height, Gotham Bold