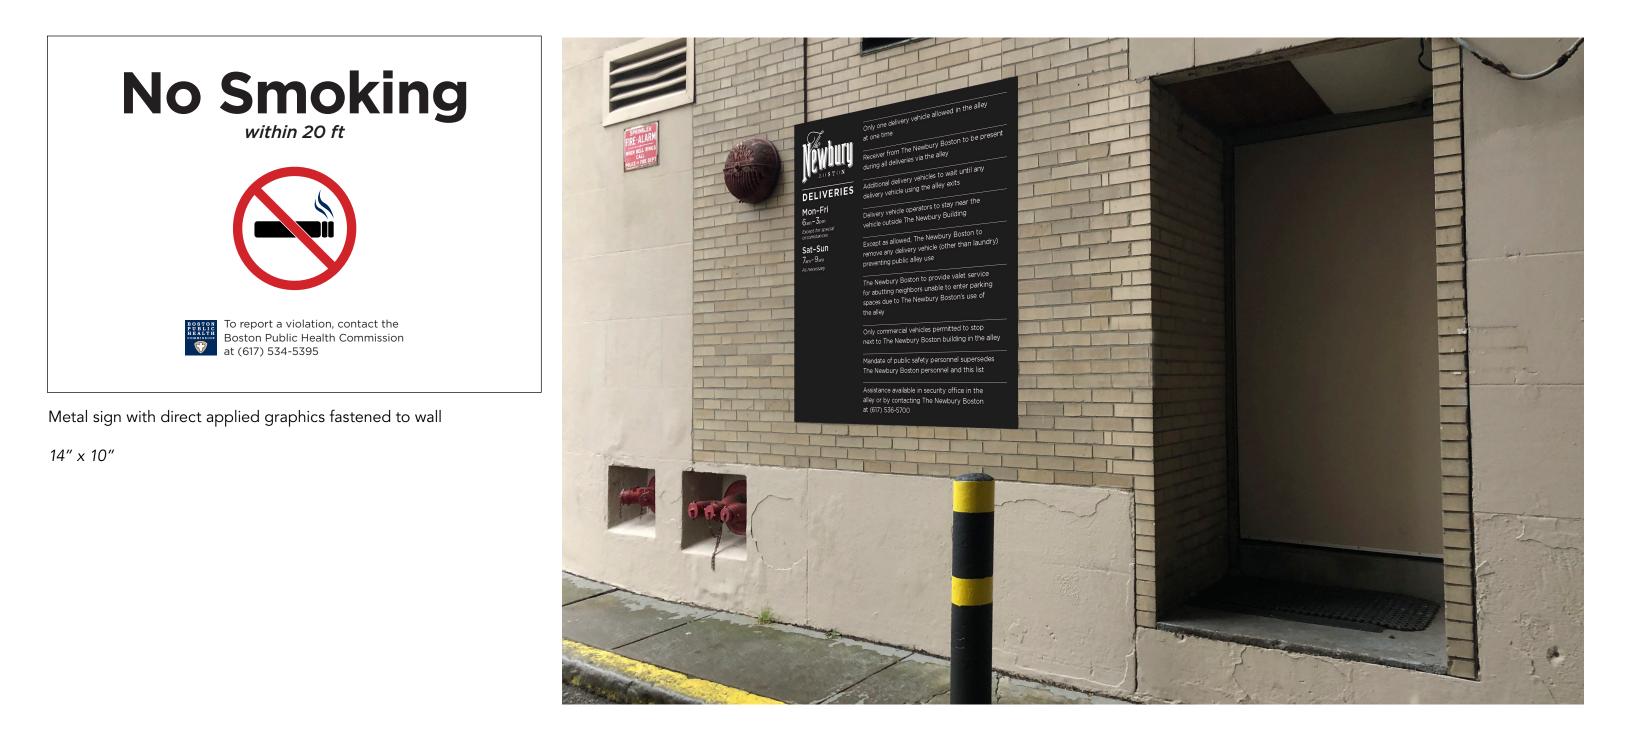

## 2. NO SMOKING SIGNAGE

Β 0.5" cap height, Gotham Medium С 3.5"x3.5" D 0.3" cap height, Gotham Book

Metal sign with direct applied graphics fastened to wall with concealed fasteners

14" x 10"

Α

1.6" cap height, Gotham Bold

## 2. NO SMOKING SIGNAGE

## 1. UPDATED DELIVERY SIGNAGE

| Newbury<br>BOSTON                              | Only one delivery vehicle allowed in the alley<br>at one time<br>Receiver from The Newbury Boston to be present<br>during all deliveries via the alley  |                                                          |                                     |                                               | Ity one delivery vehicle allowed in the alley and time                                                                                                                                         |            |  |
|------------------------------------------------|---------------------------------------------------------------------------------------------------------------------------------------------------------|----------------------------------------------------------|-------------------------------------|-----------------------------------------------|------------------------------------------------------------------------------------------------------------------------------------------------------------------------------------------------|------------|--|
| DELIVERIES<br>Mon-Fri                          | Additional delivery vehicles to wait until any delivery vehicle using the alley exits                                                                   | SPRINGLER<br>PRE-ALLARM<br>WILL MINGS<br>NULLS I FOR GPT |                                     |                                               | ceiver from The Newbury Boston to be proceed                                                                                                                                                   |            |  |
| 6am-3pm<br>Except for special<br>circumstances | Delivery vehicle operators to stay near the vehicle outside The Newbury Building                                                                        |                                                          | DEL                                 | INCEDIES Add                                  | ditional delivery vehicles to wait and<br>many delivery the alley exits                                                                                                                        |            |  |
| Sat-Sun<br>7am-9am<br>As necessary             | Except as allowed, The Newbury Boston to<br>remove any delivery vehicle (other than laundry)<br>preventing public alley use                             |                                                          | Mon-<br>6xm-3<br>Except to<br>Sat-S | -Fri                                          | Invery vehicle operators to stay near the<br>incle outside The Newbury Building<br>rept as allowed. The Newbury Boston to<br>nove any delivery vehicle (other than laundry)<br>which alley Use |            |  |
|                                                | The Newbury Boston to provide valet service<br>for abutting neighbors unable to enter parking<br>spaces due to The Newbury Boston's use of<br>the alley |                                                          | 7an-9t<br>As needs                  | ssary prev<br>ssary —<br>The<br>for a<br>spar | wenting public alley use<br>Newbury Boston to provide valet service<br>abutting neighbors unable to enter parking<br>ses due to The Newbury Boston's use of<br>alley                           |            |  |
|                                                | Only commercial vehicles permitted to stop<br>next to The Newbury Boston building in the alley                                                          |                                                          |                                     | Only                                          | ly commercial vehicles permitted to stop<br>tt to The Newbury Boston building in the alley                                                                                                     |            |  |
|                                                | Mandate of public safety personnel supersedes<br>The Newbury Boston personnel and this list                                                             |                                                          |                                     | The                                           | ndate of public safety personnel supersedes<br>• Newbury Boston personnel and this list                                                                                                        |            |  |
|                                                | Assistance available in security office in the alley or by contacting The Newbury Boston at (617) 536-5700                                              |                                                          |                                     | alley                                         | sistance available in security office in the<br>ay or by contacting The Newbury Boston<br>(617) 536-5700                                                                                       |            |  |
|                                                | direct applied graphics fastened to<br>ess with hidden fasteners, placed<br>ek indent                                                                   |                                                          | 000                                 |                                               |                                                                                                                                                                                                |            |  |
| 60" x 66.25"                                   |                                                                                                                                                         |                                                          | PU.                                 |                                               |                                                                                                                                                                                                | 12 - Hart  |  |
|                                                |                                                                                                                                                         |                                                          |                                     |                                               |                                                                                                                                                                                                |            |  |
|                                                |                                                                                                                                                         |                                                          |                                     |                                               | -                                                                                                                                                                                              | 1 The part |  |

#### 1. UPDATED DELIVERY SIGNAGE

60"

Abbreviated text with rules, delivery schedule called out in left column