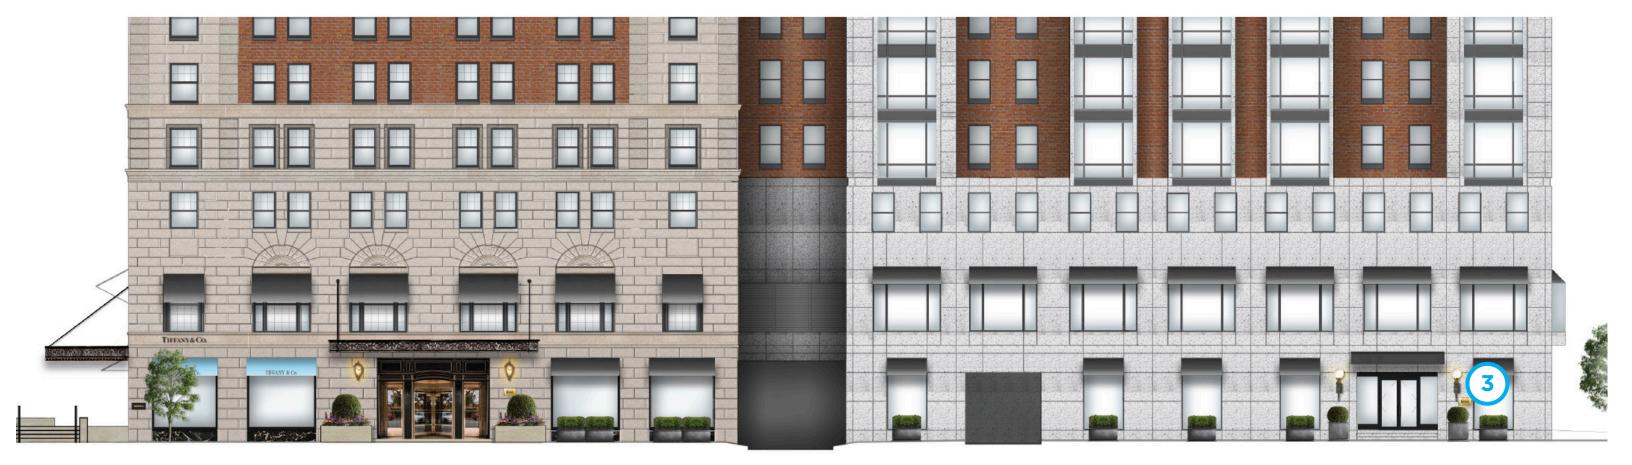

#### 2. ADDRESS PLAQUE

LIGHT BRONZE - TO MATCH ARLINGTON DOORS

**3. PROPERTY PLAQUE** LIGHT BRONZE - TO MATCH ARLINGTON DOORS

## **PROPERTY PLAQUE** LIGHT BRONZE - TO MATCH ARLINGTON DOORS LOCATION

#### **PROPERTY PLAQUE**

#### LIGHT BRONZE - TO MATCH ARLINGTON DOORS

LOCATION