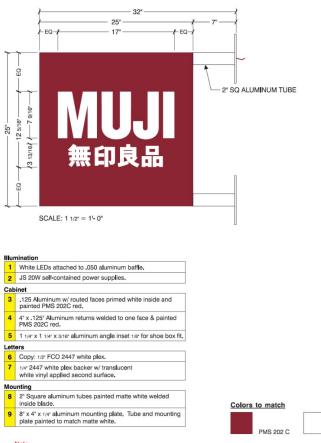

| Sales:  | Mark Andersen    |
|---------|------------------|
| PM:     | Patrick Ramsdell |
| Art:    | BNN 6.3.19       |
| Drwg #: | 1906009-01       |

Note:

Electric to exit through tube bracket, UL Listed, Interior set,

Sales: Mark Andersen

Art: BNN 6.3.19

Drwg #: 1906009-01

PM: Patrick Ramsdell

Matte White

Sales: Mark Andersen
PM: Patrick Ramsdell
Art: BNN 6.3.19
Drwg #: 1906009-01