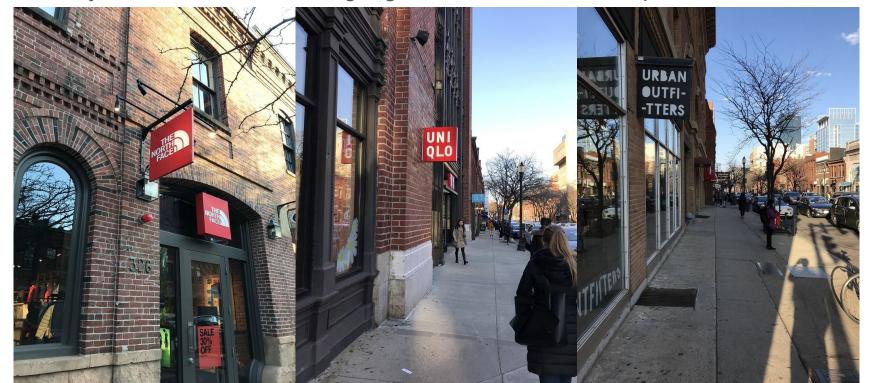

### Reason for additional signage

Nearby tenants have similar signage as seen in the below photos