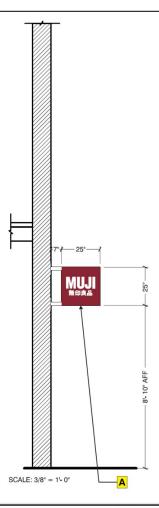

## Proposed work

Three additional blade signs.

- Two on Massachusetts Avenue
- One on Newbury Street

| Sales:  | Mark Andersen   |
|---------|-----------------|
| PM:     | Patrick Ramsdel |
| Art:    | BNN 6.3.19      |
| Drwg #: | 1906009-01      |

| Sales:  | Mark Andersen    |
|---------|------------------|
| PM:     | Patrick Ramsdell |
| Art:    | BNN 6.3.19       |
| Drwg #: | 1906009-01       |

Note:

Electric to exit through tube bracket, UL Listed, Interior set,

Sales: Mark Andersen

Art: BNN 6.3.19

Drwg #: 1906009-01

PM: Patrick Ramsdell

Matte White

Sales: Mark Andersen
PM: Patrick Ramsdell
Art: BNN 6.3.19
Drwg #: 1906009-01