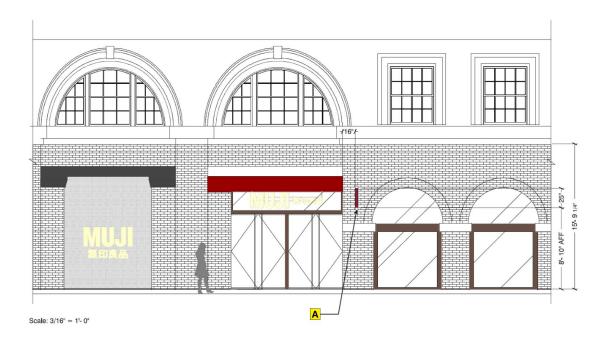

## Proposed work

Three additional blade signs.

- Two on Massachusetts Avenue
- One on Newbury Street

| Sales:  | Mark Andersen   |
|---------|-----------------|
| PM:     | Patrick Ramsdel |
| Art:    | BNN 6.3.19      |
| Drwg #: | 1906009-01      |