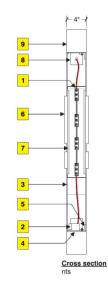

| Sales:  | Mark Andersen    |
|---------|------------------|
| PM:     | Patrick Ramsdell |
| Art:    | BNN 6.3.19       |
| Drwg #: | 1906009-01       |

Note:

Electric to exit through tube bracket, UL Listed, Interior set,

Sales: Mark Andersen

Art: BNN 6.3.19

Drwg #: 1906009-01

PM: Patrick Ramsdell

Matte White

Sales: Mark Andersen
PM: Patrick Ramsdell
Art: BNN 6.3.19
Drwg #: 1906009-01