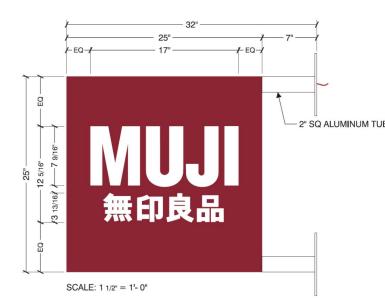

## Proposed work

Three additional blade signs.

- Two on Massachusetts Avenue
- One on Newbury Street

| Sales:  | Mark Andersen   |
|---------|-----------------|
| PM:     | Patrick Ramsdel |
| Art:    | BNN 6.3.19      |
| Drwg #: | 1906009-01      |

| Sales:  | Mark Andersen    |
|---------|------------------|
| PM:     | Patrick Ramsdell |
| Art:    | BNN 6.3.19       |
| Drwg #: | 1906009-01       |

Note:

Electric to exit through tube bracket, UL Listed, Interior set,