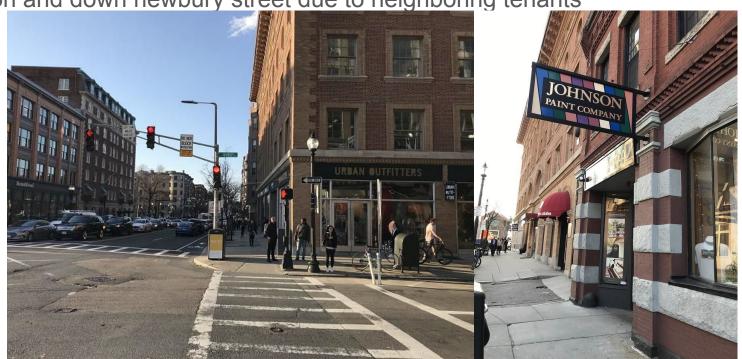

#### Reason for additional signage

As seen from the below photos, it is difficult to see our store from the subway

station and down newbury street due to neighboring tenants

### Reason for additional signage

Nearby tenants have similar signage as seen in the below photos