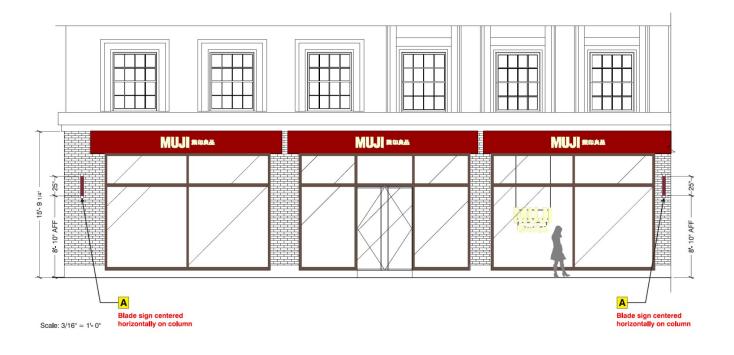

## Proposed work

Three additional blade signs.

- Two on Massachusetts Avenue
- One on Newbury Street

| Sales:  | Mark Andersen   |
|---------|-----------------|
| PM:     | Patrick Ramsdel |
| Art:    | BNN 6.3.19      |
| Drwg #: | 1906009-01      |