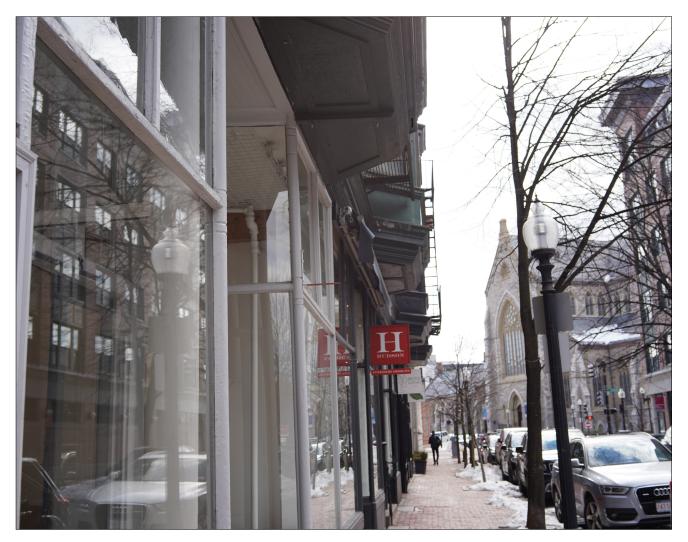

### SUMMARY

SOMA OPTICAL LLC seeks approval to install a hanging sign outside its retail space at 8 Union

Park Street, Boston, MA 02118. SOMA will construct a sign with comparable dimensions to

other retailers on Union Park Street: 18 inches wide x 24 inches in height.

## EXISTING CONDITIONS