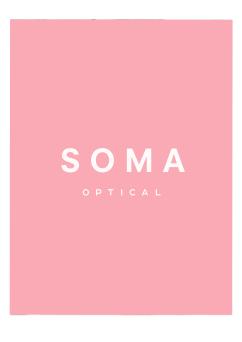

> c/o Aponte Development Inc. 1 McCraw St, Boston, MA 02131 617-477-4733 info@apontedevelopment.com

# SOMA OPTICAL

### SUMMARY

SOMA OPTICAL LLC seeks approval to install a hanging sign outside its retail space at 8 Union

Park Street, Boston, MA 02118. SOMA will construct a sign with comparable dimensions to

other retailers on Union Park Street: 18 inches wide x 24 inches in height.

### BUDGET

| Description         | Cost |     |
|---------------------|------|-----|
| Sign Chef: Estimate | \$   | 185 |
| Labor               | \$   | 0   |
| Total               | \$   | 185 |

The sign will not require any contract labor for installation and will not permanently alter the

building. SOMA estimates the sign will cost \$185.00

## EXISTING CONDITIONS



#### PROPOSED DESIGN



SIDE 1



SIDE 2

18 INCHES WIDE

X 24 INCHES HIGH