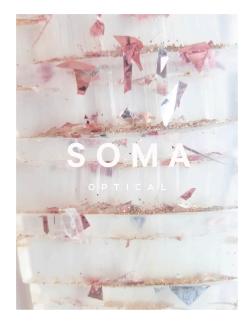

ate Corp.

> c/o Aponte Development Inc. 1 McCraw St, Boston, MA 02131 617-477-4733 info@apontedevelopment.com

# SOMA OPTICAL

### SUMMARY

SOMA OPTICAL LLC seeks approval to install a hanging sign outside its retail space at 8 Union

Park Street, Boston, MA 02118. SOMA will construct a sign with comparable dimensions to

other retailers on Union Park Street: 18 inches wide x 24 inches in height.

### BUDGET

| Description         | Cost |     |
|---------------------|------|-----|
| Sign Chef: Estimate | \$   | 185 |
| Labor               | \$   | 0   |
| Total               | \$   | 185 |

The sign will not require any contract labor for installation and will not permanently alter the

building. SOMA estimates the sign will cost \$185.00

## EXISTING CONDITIONS



#### PROPOSED DESIGN



SIDE 1



SIDE 2

18 INCHES WIDE

X 24 INCHES HIGH