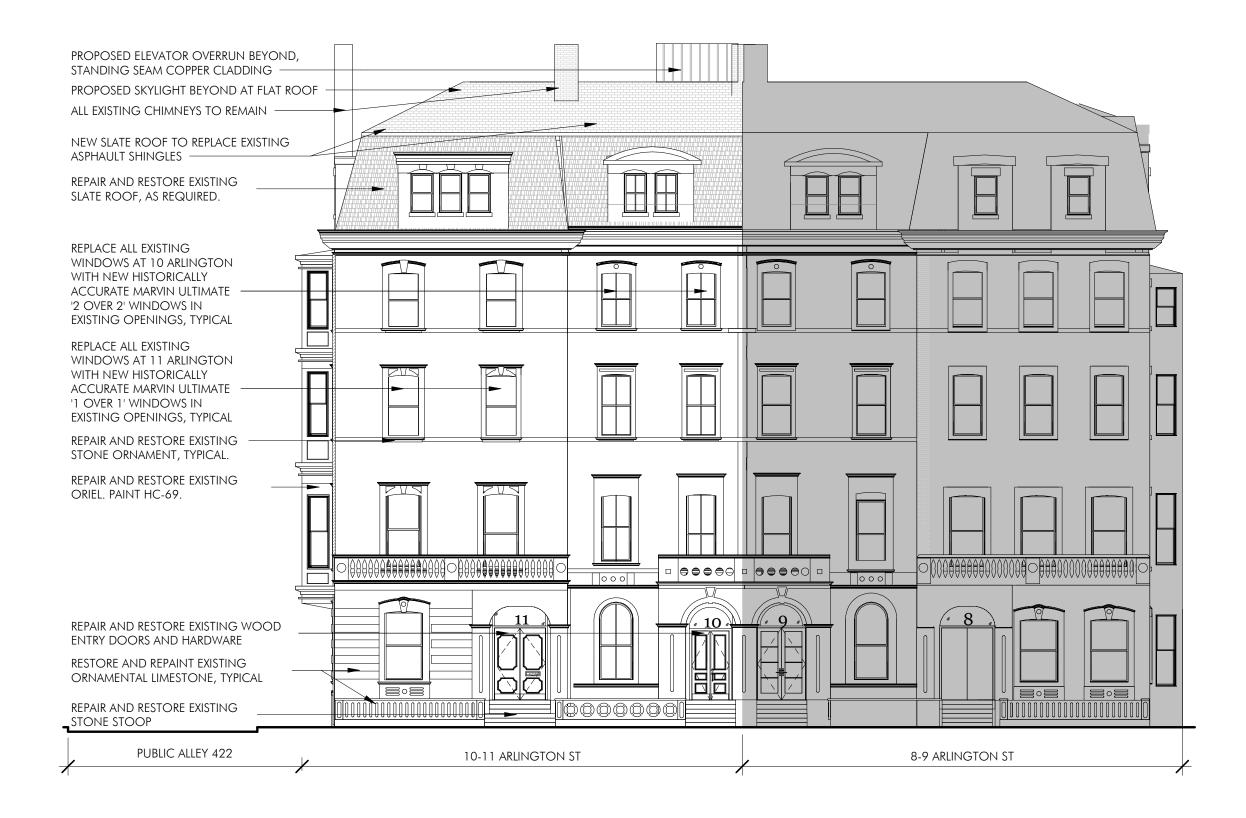

ington St\_SD\_mvanbrocklin.rvt



#### PUBLIC ALLEY 422 LOOKING WEST

10-11 ARLINGTON ST BOSTON, MA

03



REAR FACADE - 10-11 ARLINGTON STREET



REAR FACADE - 10-11 ARLINGTON STREET



### **EXISTING CONDITIONS**

copyright: EMBARC Studio, LLC. C:\Users\mvanbrocklin\Documents\17038\_10-11 Arlington St\_SD\_mvanbrocklin.rvt



ALLEY FACADE - 10-11 ARLINGTON STREET

10-11 ARLINGTON ST BOSTON, MA







#### **EXISTING FRONT FACADE**

copyright: EMBARC Studio, LLC. C:\Users\mvanbrocklin\Documents\17038\_10-11 Arlington St\_SD\_mvanbrocklin.rvt

10-11 ARLINGTON ST BOSTON, MA







#### **PROPOSED FRONT FACADE**

copyright: EMBARC Studio, LLC. C:\Users\mvanbrocklin\Documents\17038\_10-11 Arlington St\_SD\_mvanbrocklin.rvt

10-11 ARLINGTON ST BOSTON, MA





10-11 ARLINGTON ST BOSTON, MA





#### **ARLINGTON ST ELEVATION**





#### **PROPOSED ALLEY ELEVATION**

SCALE: 3/32" = 1'-0"

10-11 ARLINGTON ST BOSTON, MA





**EXISTING REAR ELEVATION** 

**EMBARC** 

SCALE: 3/32" = 1'-0"

10-11 ARLINGTON ST BOSTON, MA

10



**PROPOSED REAR ELEVATION** 

REPAIR AND RESTORE EXISTING SLATE ROOF, AS REQUIRED. REPLACE EXISTING GUTTERS WITH NEW COPPER GUTTERS

REPAIR REPOINT BRICK FACADE, AS

CUT BACK FIRE ESCAPES TO FIRST WINDOW. REPAIR AND RESTORE, AS REQUIRED. PAINT

REPLACE ALL EXISTING WINDOWS WITH NEW MARVIN ULTIMATE '2 OVER 2' WINDOWS IN EXISTING OPENINGS, TYPICAL

REPLACE EXISTING DOORS WITH NEW MARVIN ULTIMATE '2 OVER 2' WINDOWS IN EXISTING OPENINGS, TYPICAL

REPAIR AND RESTORE EXISTING ORIELS. PAINT HC-69.

REPAIR AND RESTORE ALL EXISTING SILLS AND LINTELS, TYP. PAINT HC-69.