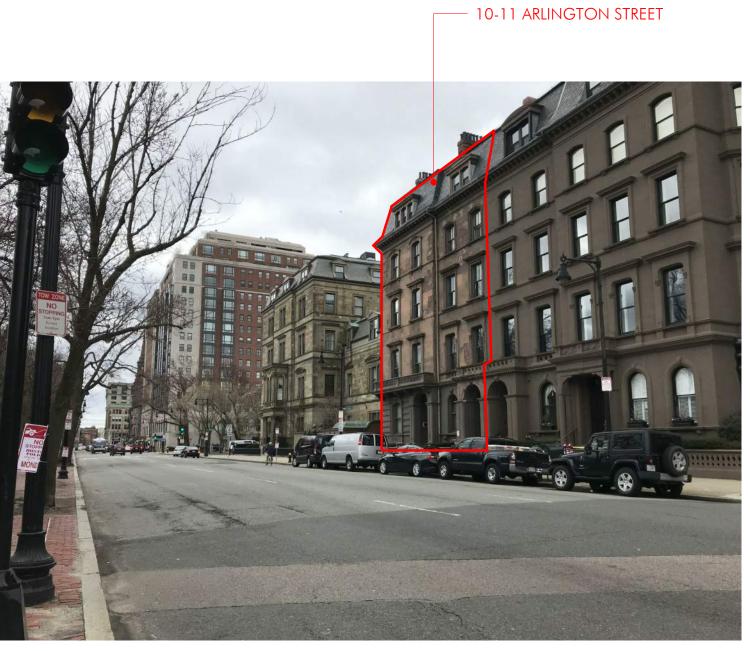

- 10-11 ARLINGTON ST



BIRD'S EYE

AERIAL

## EMBARC

#### SITE LOCATION

copyright: EMBARC Studio, LLC. C:\Users\mvanbrocklin\Documents\17038\_10-11 Arlington St\_SD\_mvanbrocklin.rvt

#### - 10-11 Arlington St





#### - 10-11 ARLINGTON STREET



ARLINGTON STREET LOOKING NORTHWEST



ARLINGTON STREET LOOKING SOUTHEAST



SITE CONTEXT

10-11 ARLINGTON ST BOSTON, MA





ALLEY CONDITION AT REAR OF 10-11 ARLINGTON STREET



— 10-11 ARLINGTON STREET

PUBLIC ALLEY 422 LOOKING EAST

- 10-11 ARLINGTON STREET



### **SITE CONTEXT**

copyright: EMBARC Studio, LLC. C:\Users\mvanbrocklin\Documents\17038\_10-11 Arlington St\_SD\_mvanbrocklin.rvt



#### PUBLIC ALLEY 422 LOOKING WEST

10-11 ARLINGTON ST BOSTON, MA

03



REAR FACADE - 10-11 ARLINGTON STREET



REAR FACADE - 10-11 ARLINGTON STREET



### **EXISTING CONDITIONS**

copyright: EMBARC Studio, LLC. C:\Users\mvanbrocklin\Documents\17038\_10-11 Arlington St\_SD\_mvanbrocklin.rvt



ALLEY FACADE - 10-11 ARLINGTON STREET

10-11 ARLINGTON ST BOSTON, MA







#### **EXISTING FRONT FACADE**

copyright: EMBARC Studio, LLC. C: