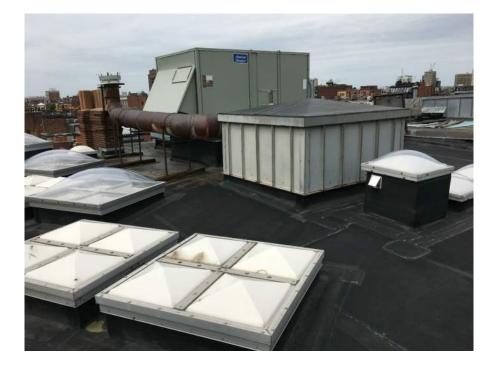

VIEW FROM MIDROOF OF 10-11 ARLINGTON STREET LOOKING WEST

VIEW FROM SE CORNER OF 10-11 ARLINGTON STREET LOOKING NW

OVERHEAD VIEW OF 10-11 ARLINGTON STREET LOOKING NORTHWEST

#### **ROOFTOP VIEWS**

copyright: EMBARC Studio, LLC. C:\Users\mvanbrocklin\Documents\17038\_10-11 Arlington St\_SD\_mvanbrocklin.rvt

10-11 ARLINGTON ST BOSTON, MA

MAY 22, 2018

VIEW FROM NE CORNER OF 10-11 ARLINGTON STREET LOOKING WEST