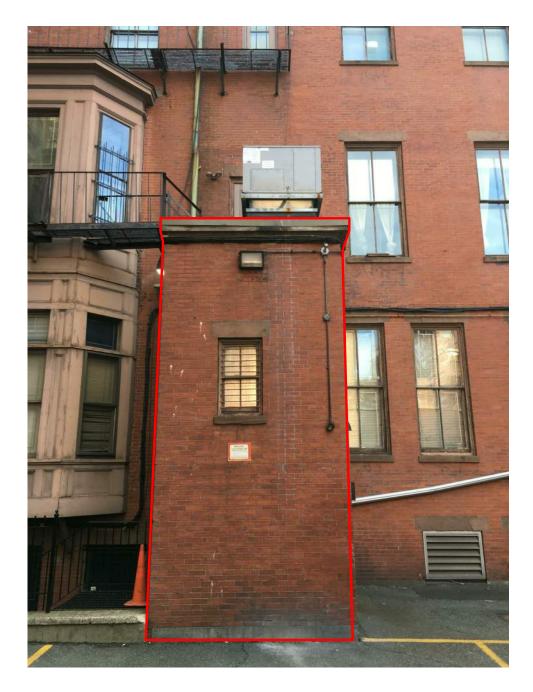

#### PUBLIC ALLEY 422 LOOKING WEST

10-11 ARLINGTON ST BOSTON, MA

03

REAR FACADE - 10-11 ARLINGTON STREET

REAR FACADE - 10-11 ARLINGTON STREET

### **EXISTING CONDITIONS**

copyright: EMBARC Studio, LLC. C:\Users\mvanbrocklin\Documents\17038\_10-11 Arlington St\_SD\_mvanbrocklin.rvt

ALLEY FACADE - 10-11 ARLINGTON STREET

10-11 ARLINGTON ST BOSTON, MA