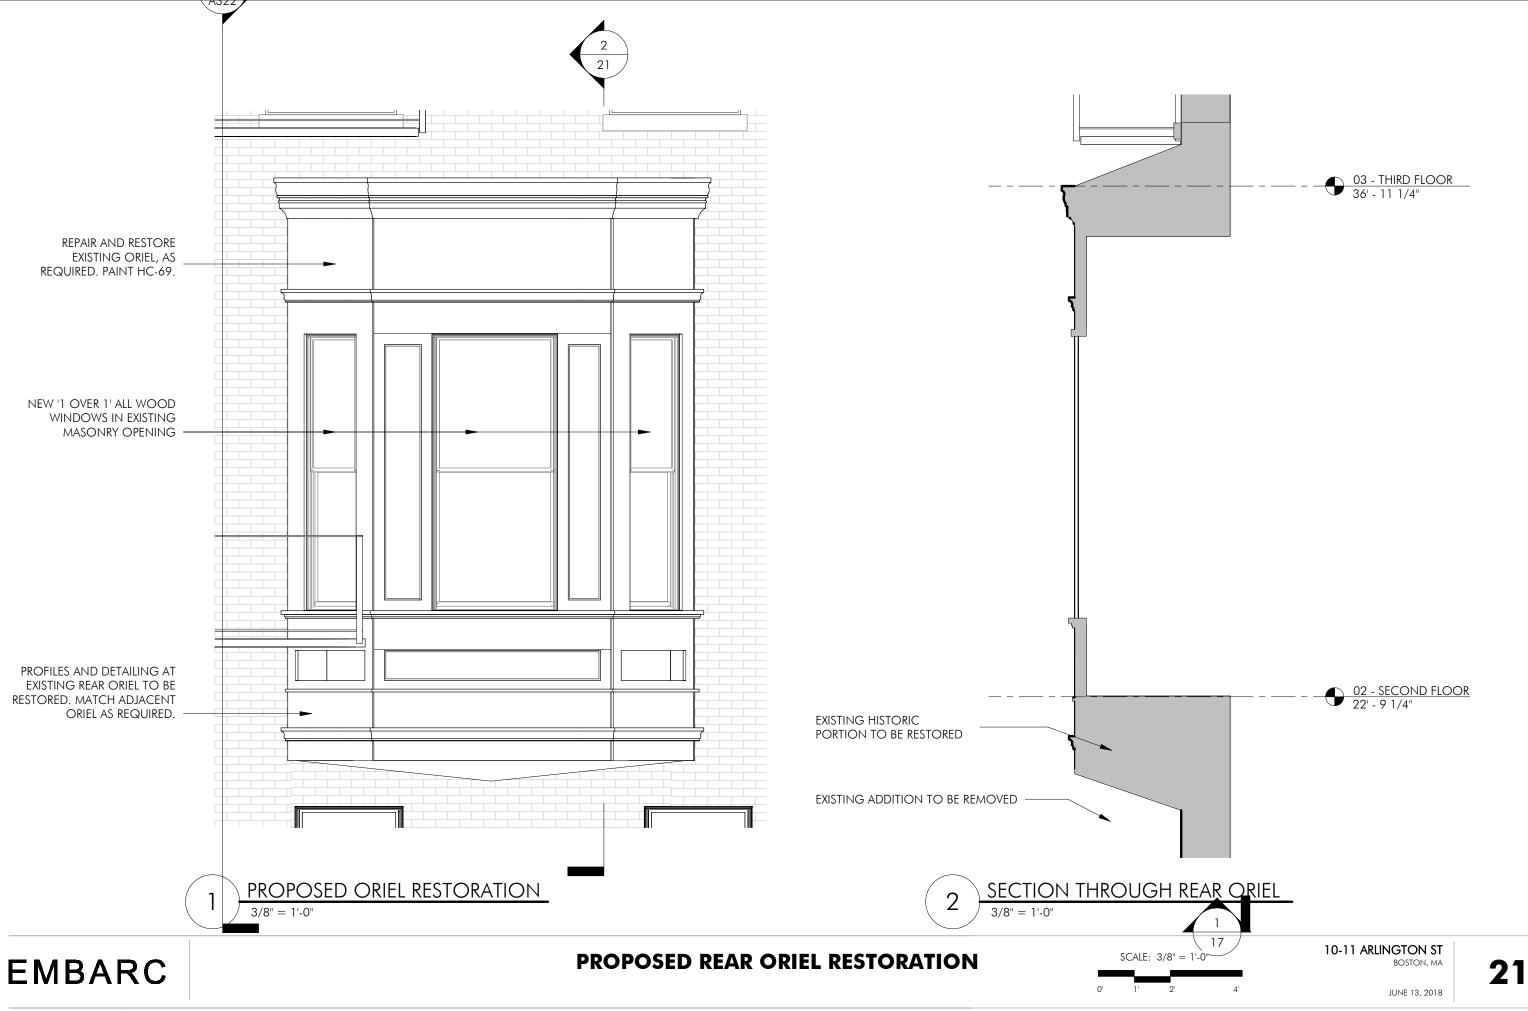

#### - TO REMAIN AND BE RESTORED

EXISTING NON-HISTORIC ORIEL SUPPORTED ON METAL BRACKETS

JUNCTION OF NON-HISTORIC ADDITION TO HISTORIC ORIEL

## EMBARC

**EXISTING REAR ORIEL** 

MATCHING SINGLE STORY ORIEL AT NEIGHBORING PROPERTY

10-11 ARLINGTON ST BOSTON, MA