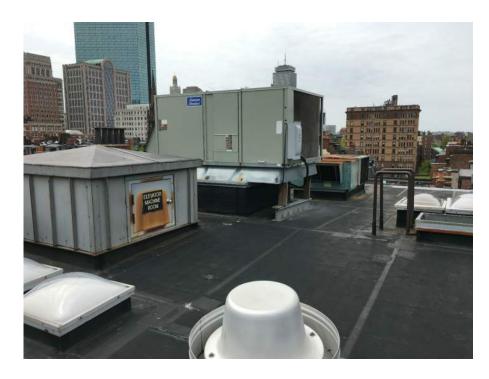

VIEW FROM MIDROOF OF 10-11 ARLINGTON STREET LOOKING WEST

VIEW FROM SE CORNER OF 10-11 ARLINGTON STREET LOOKING NW

OVERHEAD VIEW OF 10-11 ARLINGTON STREET LOOKING NORTHWEST

#### **ROOFTOP VIEWS**

copyright: EMBARC Studio, LLC. C:\Users\mvanbrocklin\Documents\17038\_10-11 Arlington St\_SD\_mvanbrocklin.rvt

10-11 ARLINGTON ST BOSTON, MA

MAY 22, 2018

VIEW FROM NE CORNER OF 10-11 ARLINGTON STREET LOOKING WEST

VIEW FROM NW CORNER OF 10-11 ARLINGTON STREET LOOKING EAST

OVERHEAD VIEW OF 10-11 ARLINGTON STREET LOOKING SOUTHWEST

**ROOFTOP VIEWS** 

10-11 ARLINGTON ST BOSTON, MA

MAY 22, 2018