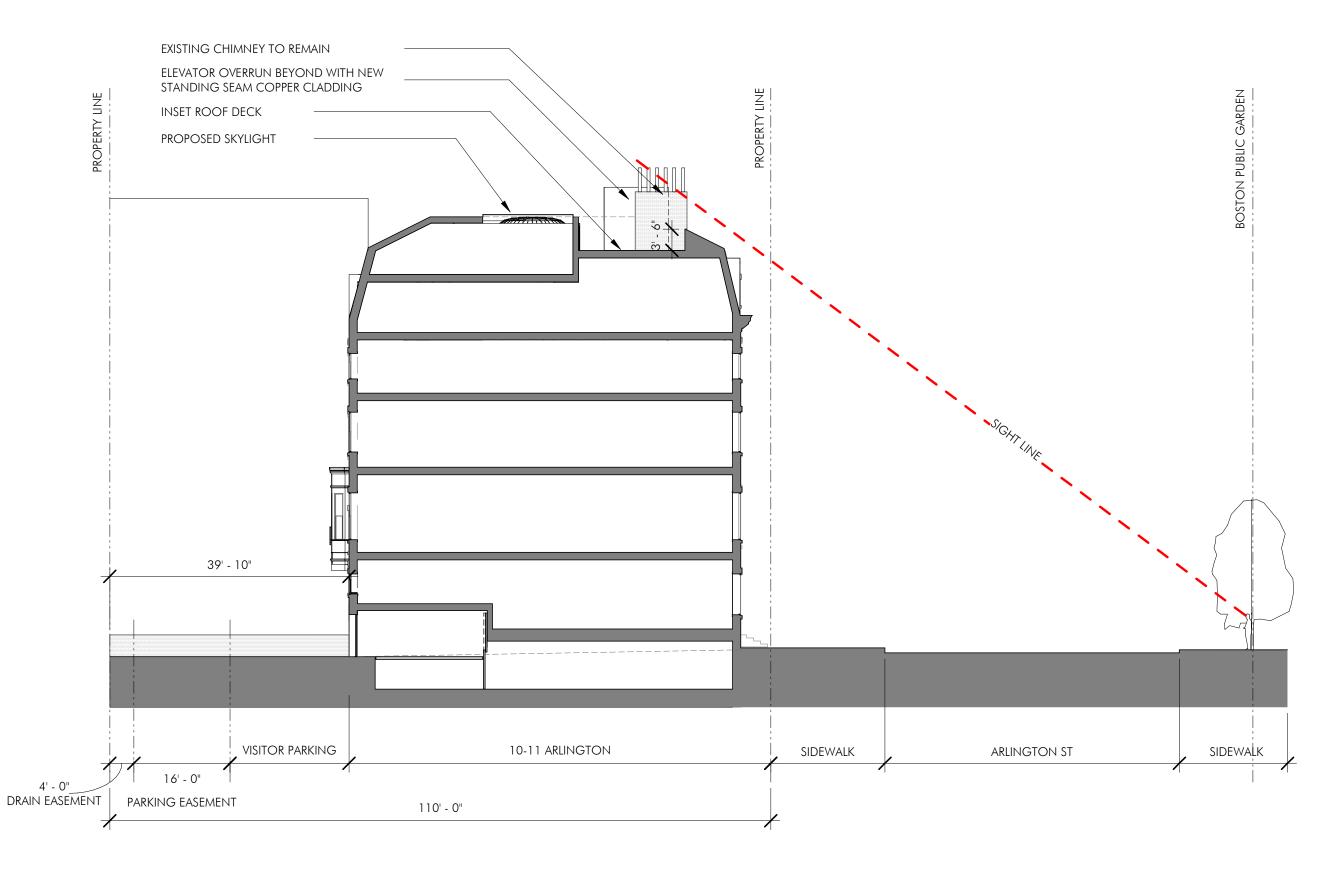

#### 10-11 ARLINGTON ST BOSTON, MA

15

| <br>EXISTING INSET ROOF D<br>8-9 ARLINGTON         | DECK AT |                  |
|----------------------------------------------------|---------|------------------|
| <br>EXISTING HEAD HOUSE<br>8-9 ARLINGTON           | AT      |                  |
| <br>STANDING-SEAM COPPI<br>ELEVATOR OVER-RUN       | ER CLAD |                  |
| <br>NEW SLATE ROOF TO RI<br>EXISTING ASPHAULT SHII |         |                  |
|                                                    |         | ARLINGTON STREET |
|                                                    |         |                  |

10-11 ARLINGTON ST BOSTON, MA

#### SIGHT LINE DIAGRAM

SCALE: 1/

0'

| 17 | 10-11 ARLINGTON ST<br>BOSTON, MA |     | 1/16" = 1'-0" |
|----|----------------------------------|-----|---------------|
|    | JUNE 13, 2018                    | 32' | 16'           |
|    |                                  |     |               |