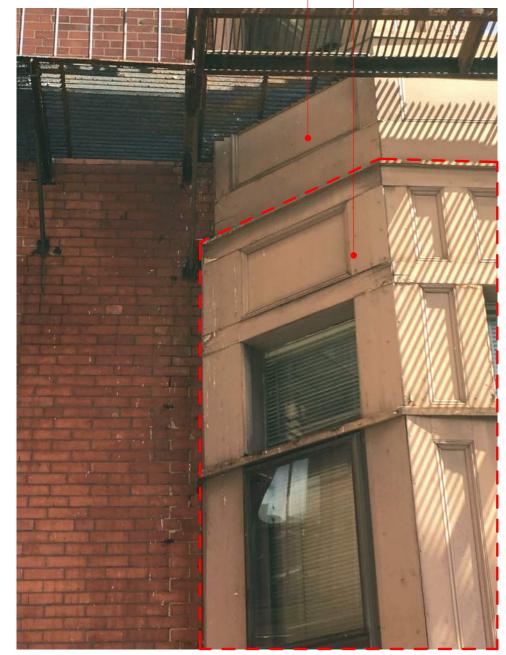

#### - TO REMAIN AND BE RESTORED

EXISTING NON-HISTORIC ORIEL SUPPORTED ON METAL BRACKETS

JUNCTION OF NON-HISTORIC ADDITION TO HISTORIC ORIEL

## EMBARC

**EXISTING REAR ORIEL** 

MATCHING SINGLE STORY ORIEL AT NEIGHBORING PROPERTY

10-11 ARLINGTON ST BOSTON, MA