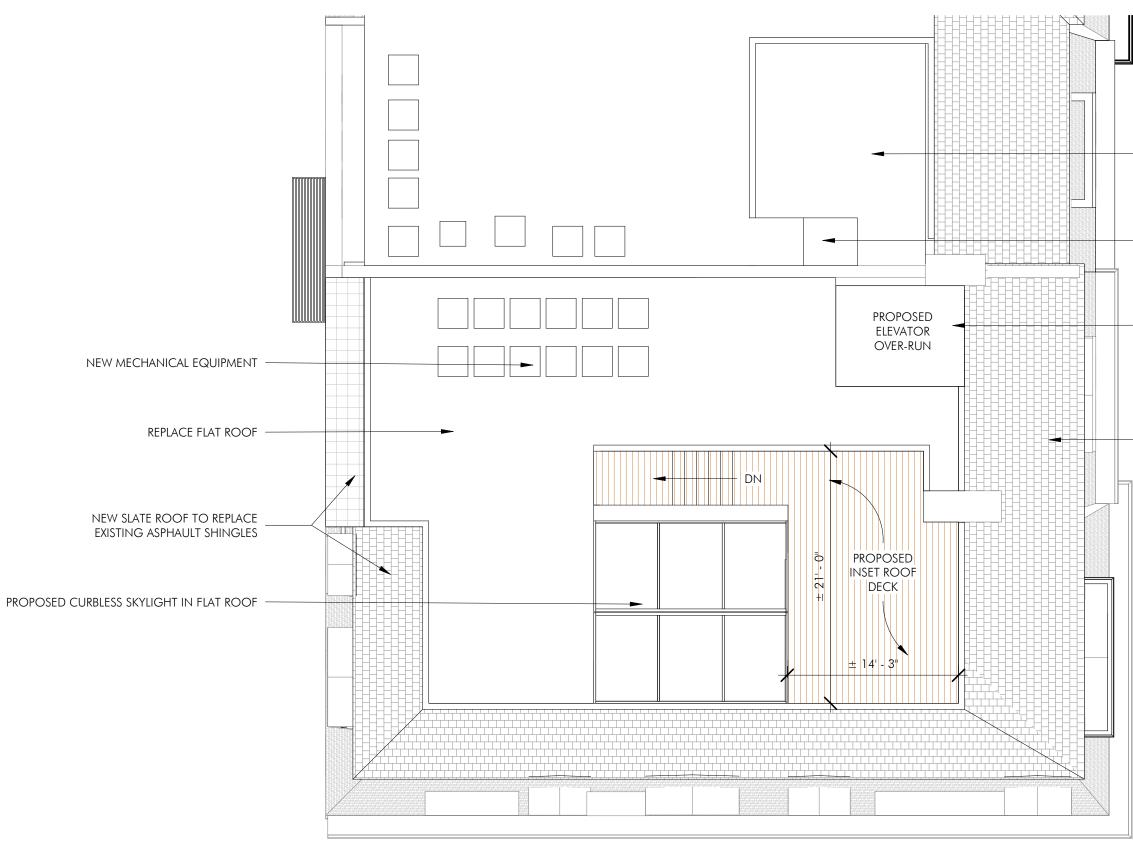

#### 10-11 ARLINGTON ST BOSTON, MA

15

| <br>EXISTING INSET ROOF D<br>8-9 ARLINGTON         | DECK AT |                  |
|----------------------------------------------------|---------|------------------|
| <br>EXISTING HEAD HOUSE<br>8-9 ARLINGTON           | AT      |                  |
| <br>STANDING-SEAM COPPI<br>ELEVATOR OVER-RUN       | ER CLAD |                  |
| <br>NEW SLATE ROOF TO RI<br>EXISTING ASPHAULT SHII |         |                  |
|                                                    |         | ARLINGTON STREET |
|                                                    |         |                  |

10-11 ARLINGTON ST BOSTON, MA