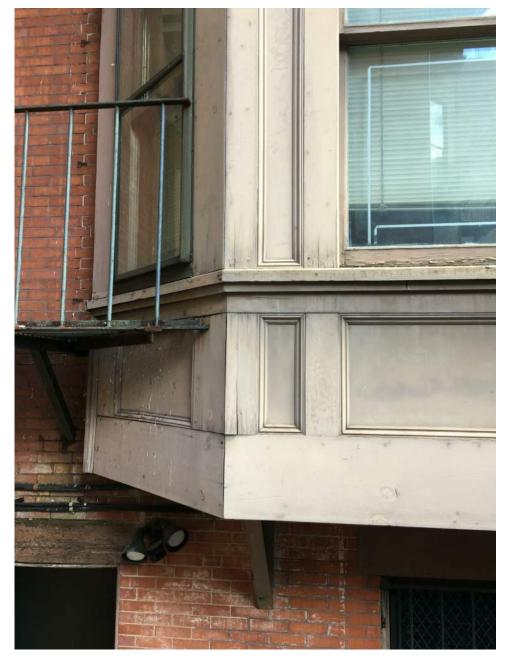

#### - TO REMAIN AND BE RESTORED

EXISTING NON-HISTORIC ORIEL SUPPORTED ON METAL BRACKETS

JUNCTION OF NON-HISTORIC ADDITION TO HISTORIC ORIEL

## EMBARC

**EXISTING REAR ORIEL** 

MATCHING SINGLE STORY ORIEL AT NEIGHBORING PROPERTY

10-11 ARLINGTON ST BOSTON, MA