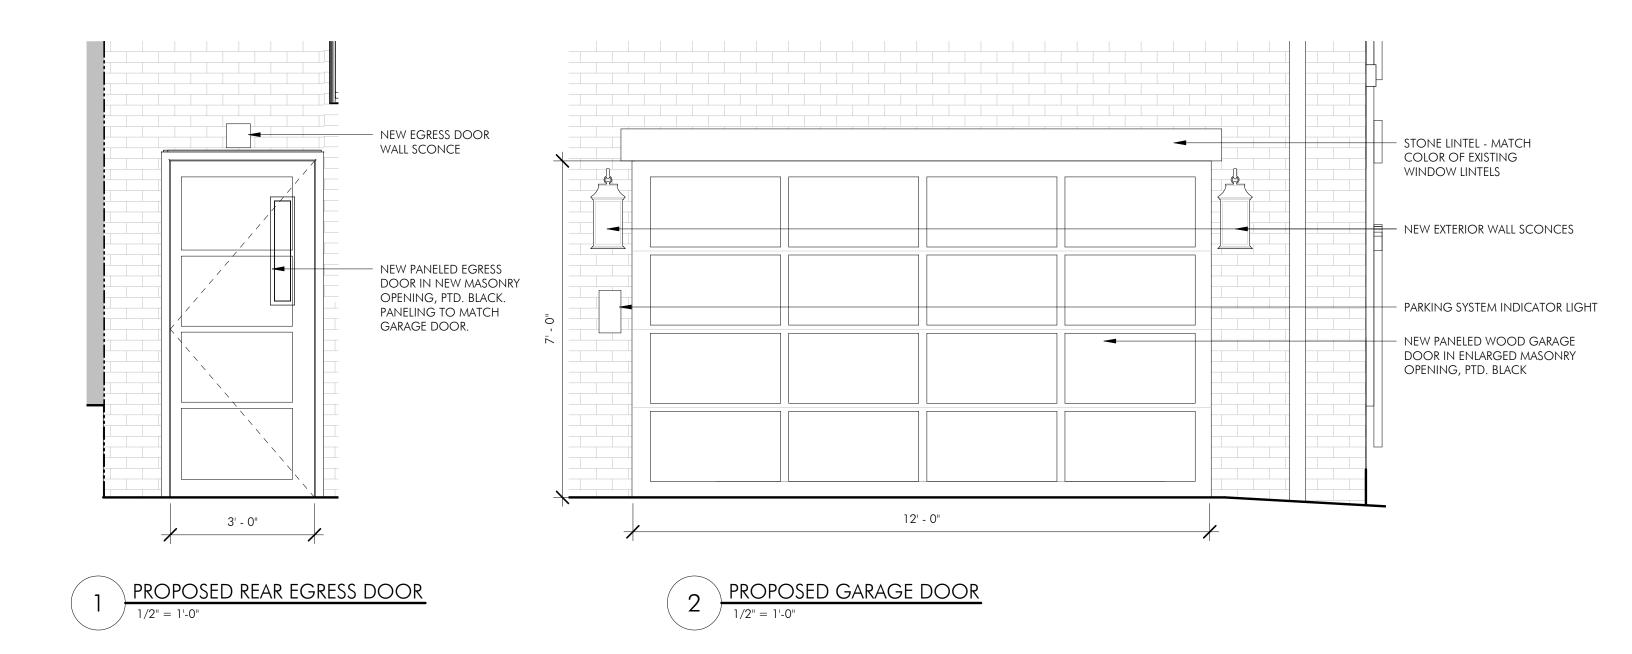

#### **PROPOSED GARAGE + REAR DOOR**

0'

| /2" = | 1'-0" |  |
|-------|-------|--|
|       |       |  |
|       |       |  |
| 0     |       |  |

4'

REPAIR AND RESTORE ALL EXISTING SILLS AND LINTELS, TYP. PAINT HC-69.

(2) NEW WINDOWS IN ENLARGED MASONRY OPENINGS, CENTERED ON ABOVE WINDOWS

NEW WINDOW IN NEW MASONRY WALL

NEW WINDOWS. INFILL MASONRY WITH BRICK TO MATCH NEW GARAGE DOOR IN ENLARGED MASONRY OPENING NEW REAR EGRESS DOOR IN

REPLACE ALL EXISTING WINDOWS WITH NEW MARVIN ULTIMATE '2 OVER 2' WINDOWS IN EXISTING OPENINGS, TYPICAL

REPLACE EXISTING DOORS WITH NEW MARVIN ULTIMATE '2 OVER 2' WINDOWS IN EXISTING OPENINGS, TYPICAL

REPAIR AND RESTORE EXISTING ORIELS. PAINT HC-69.