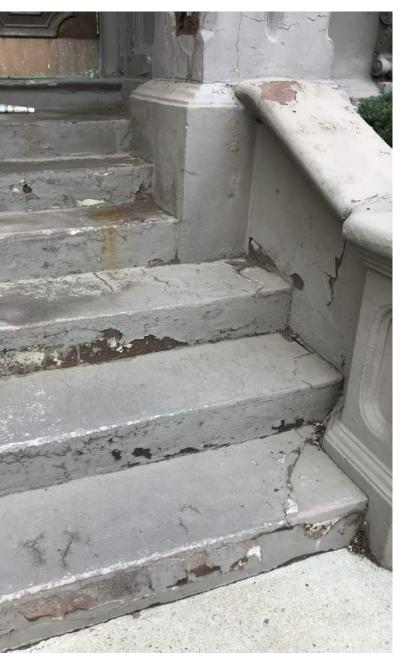

FACADE ELEMENTS

10-11 ARLINGTON ST BOSTON, MA

12

REPAIR AND RESTORE EXISTING CAST STONE, PAINT HC-69.

REPAIR AND RESTORE EXISTING STONE STOOP, PAINT HC-69 REPAIR AND RESTORE FRONT DOOR. REPLACE EXISTING PENDANT.

#### FACADE ELEMENTS

EXISTING FRONT STOOP TO BE REPAIRED AND RESTORED. PAINT HC-69.

10-11 ARLINGTON ST BOSTON, MA

13

GARAGE DOORS AT 1 COMMONWEALTH (ACROSS PUBLIC ALLEY 422)

GARAGE DOORS AT 3 COMMONWEALTH (ACROSS PUBLIC ALLEY 422)