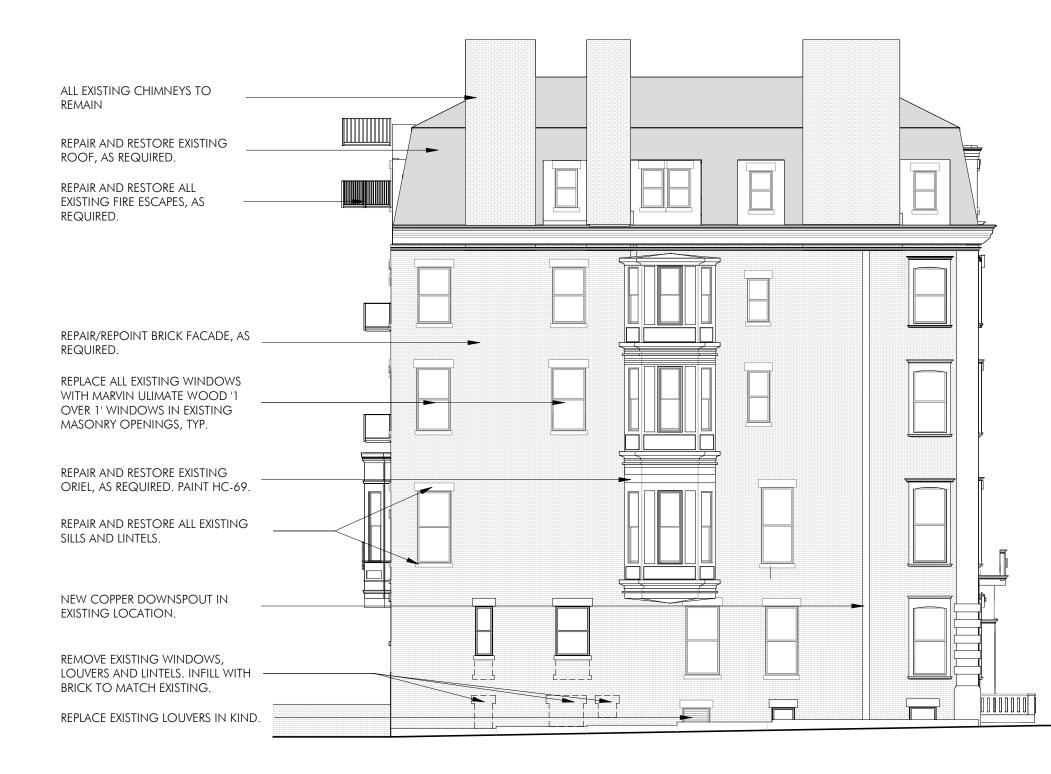

**PROPOSED REAR ELEVATION** 

REPAIR AND RESTORE EXISTING SLATE ROOF, AS REQUIRED. REPLACE EXISTING GUTTERS WITH NEW COPPER GUTTERS

REPAIR REPOINT BRICK FACADE, AS

CUT BACK FIRE ESCAPES TO FIRST WINDOW. REPAIR AND RESTORE, AS REQUIRED. PAINT

REPLACE ALL EXISTING WINDOWS WITH NEW MARVIN ULTIMATE '2 OVER 2' WINDOWS IN EXISTING OPENINGS, TYPICAL

REPLACE EXISTING DOORS WITH NEW MARVIN ULTIMATE '2 OVER 2' WINDOWS IN EXISTING OPENINGS, TYPICAL

REPAIR AND RESTORE EXISTING ORIELS. PAINT HC-69.

REPAIR AND RESTORE ALL EXISTING SILLS AND LINTELS, TYP. PAINT HC-69.

(2) NEW WINDOWS IN ENLARGED MASONRY OPENINGS, CENTERED ON ABOVE WINDOWS

NEW WINDOW IN NEW MASONRY WALL

NEW WINDOWS. INFILL MASONRY WITH BRICK TO MATCH NEW GARAGE DOOR IN ENLARGED MASONRY OPENING NEW REAR EGRESS DOOR IN