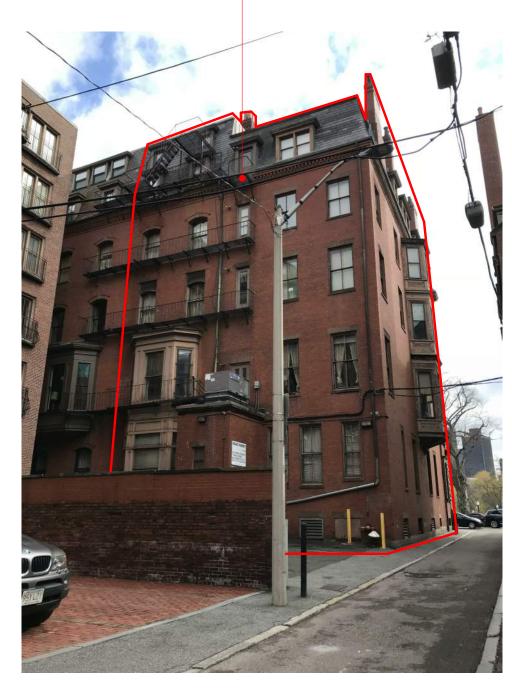

### **SITE CONTEXT**

copyright: EMBARC Studio, LLC. C:\Users\mvanbrocklin\Documents\17038\_10-11 Arlington St\_SD\_mvanbrocklin.rvt

#### PUBLIC ALLEY 422 LOOKING WEST

10-11 ARLINGTON ST BOSTON, MA

03

REAR FACADE - 10-11 ARLINGTON STREET

REAR FACADE - 10-11 ARLINGTON STREET