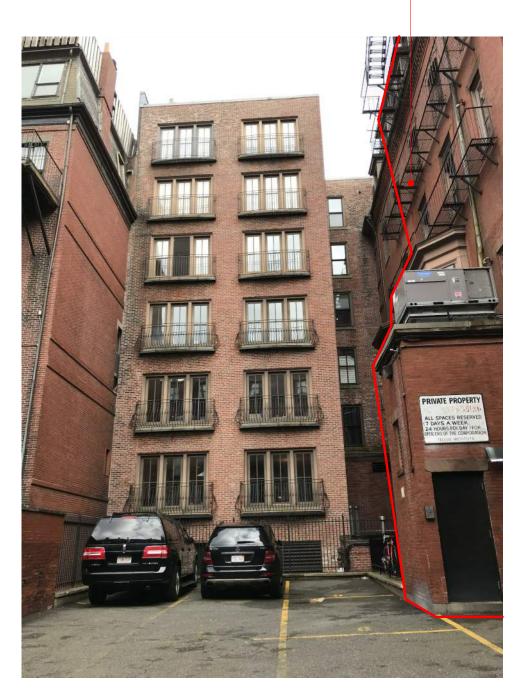

#### - 10-11 ARLINGTON STREET

ARLINGTON STREET LOOKING NORTHWEST

ARLINGTON STREET LOOKING SOUTHEAST

SITE CONTEXT

10-11 ARLINGTON ST BOSTON, MA

ALLEY CONDITION AT REAR OF 10-11 ARLINGTON STREET

— 10-11 ARLINGTON STREET

PUBLIC ALLEY 422 LOOKING EAST

- 10-11 ARLINGTON STREET