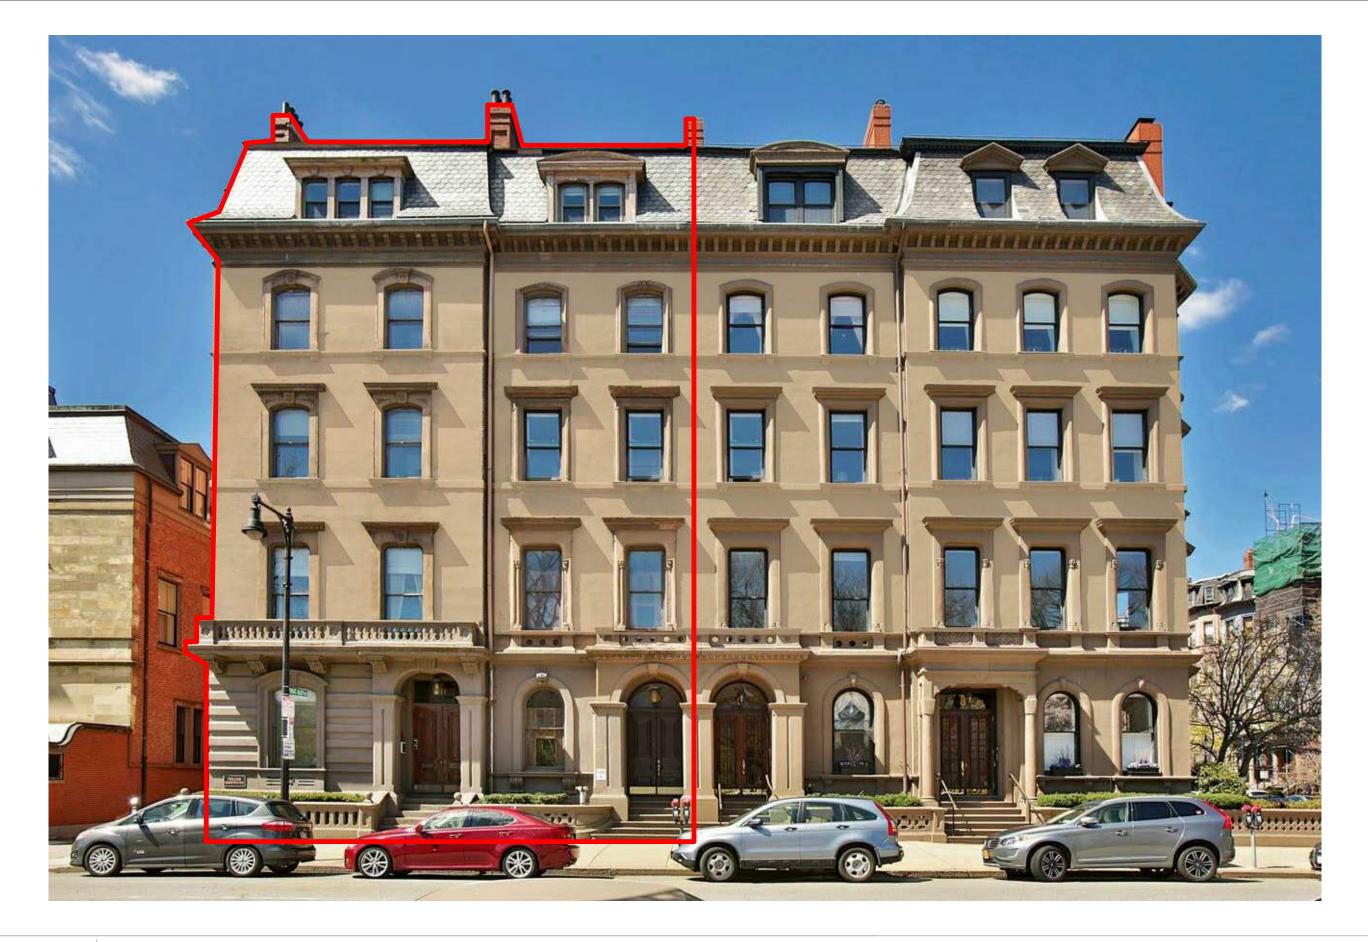

#### **PROPOSED FRONT FACADE**

copyright: EMBARC Studio, LLC. C:\Users\mvanbrocklin\Documents\17038\_10-11 Arlington St\_SD\_mvanbrocklin.rvt

10-11 ARLINGTON ST BOSTON, MA

10-11 ARLINGTON ST BOSTON, MA

#### **ARLINGTON ST ELEVATION**