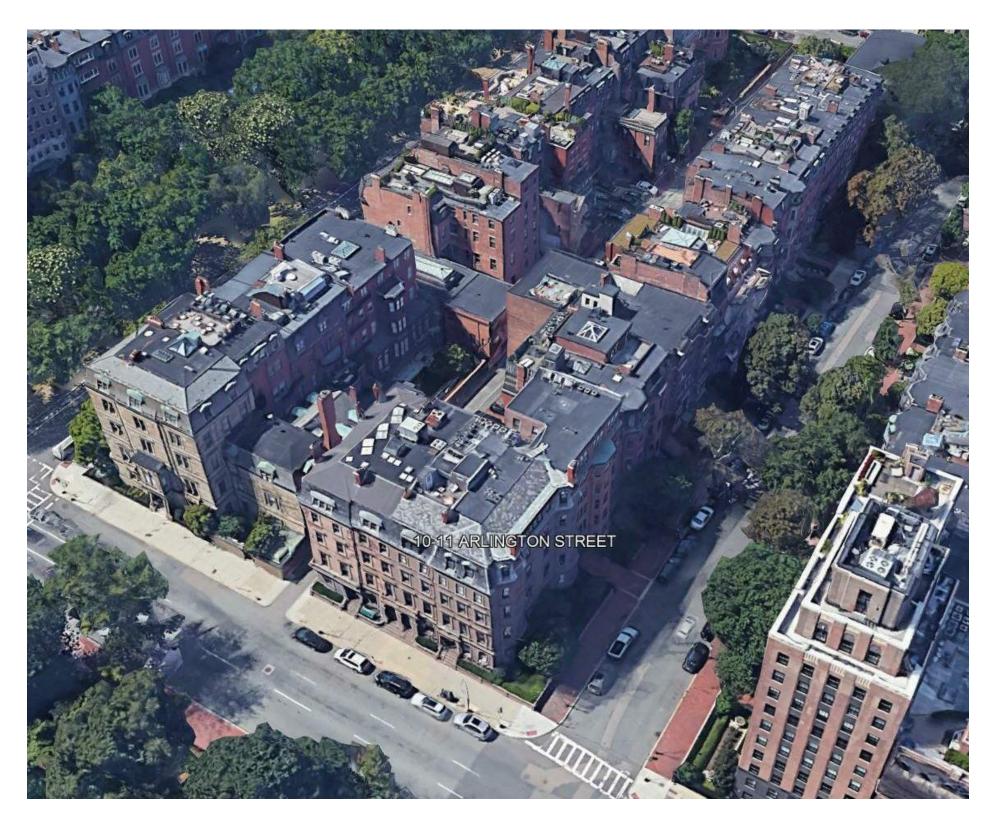

VIEW FROM MIDROOF OF 10-11 ARLINGTON STREET LOOKING WEST

VIEW FROM SE CORNER OF 10-11 ARLINGTON STREET LOOKING NW

OVERHEAD VIEW OF 10-11 ARLINGTON STREET LOOKING NORTHWEST

#### **ROOFTOP VIEWS**

copyright: EMBARC Studio, LLC. C:\Users\mvanbrocklin\Documents\17038\_10-11 Arlington St\_SD\_mvanbrocklin.rvt

10-11 ARLINGTON ST BOSTON, MA

MAY 22, 2018

VIEW FROM NE CORNER OF 10-11 ARLINGTON STREET LOOKING WEST

VIEW FROM NW CORNER OF 10-11 ARLINGTON STREET LOOKING EAST

OVERHEAD VIEW OF 10-11 ARLINGTON STREET LOOKING SOUTHWEST

**ROOFTOP VIEWS** 

10-11 ARLINGTON ST BOSTON, MA

MAY 22, 2018