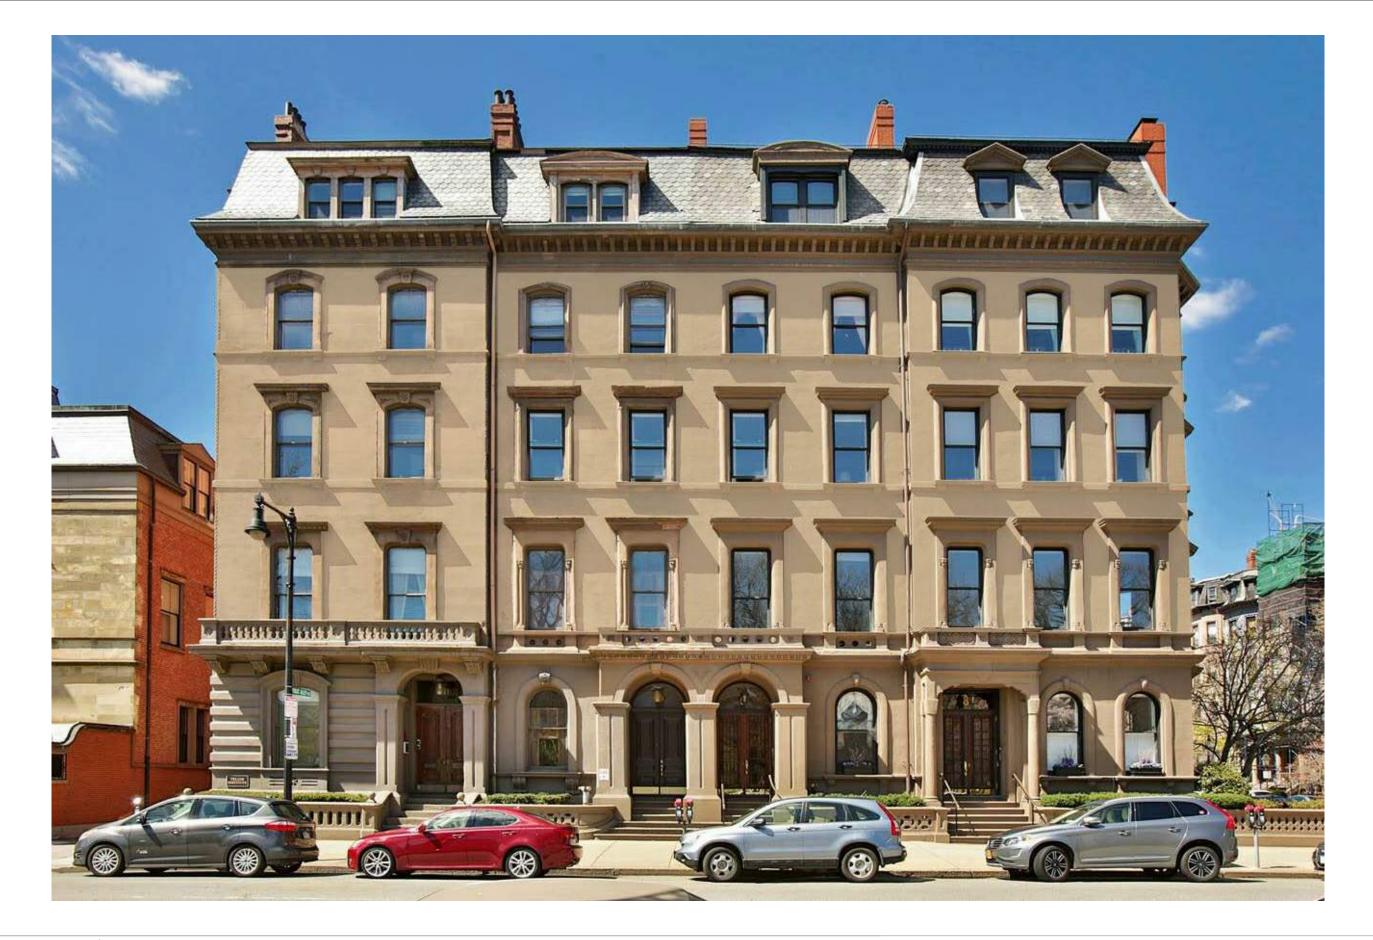

#### **EXISTING FRONT FACADE**

copyright: EMBARC Studio, LLC. C:\Users\mvanbrocklin\Documents\17038\_10-11 Arlington St\_SD\_mvanbrocklin.rvt

10-11 ARLINGTON ST BOSTON, MA

#### **PROPOSED FRONT FACADE**

copyright: EMBARC Studio, LLC. C:\Users\mvanbrocklin\Documents\17038\_10-11 Arlington St\_SD\_mvanbrocklin.rvt

10-11 ARLINGTON ST BOSTON, MA

10-11 ARLINGTON ST BOSTON, MA