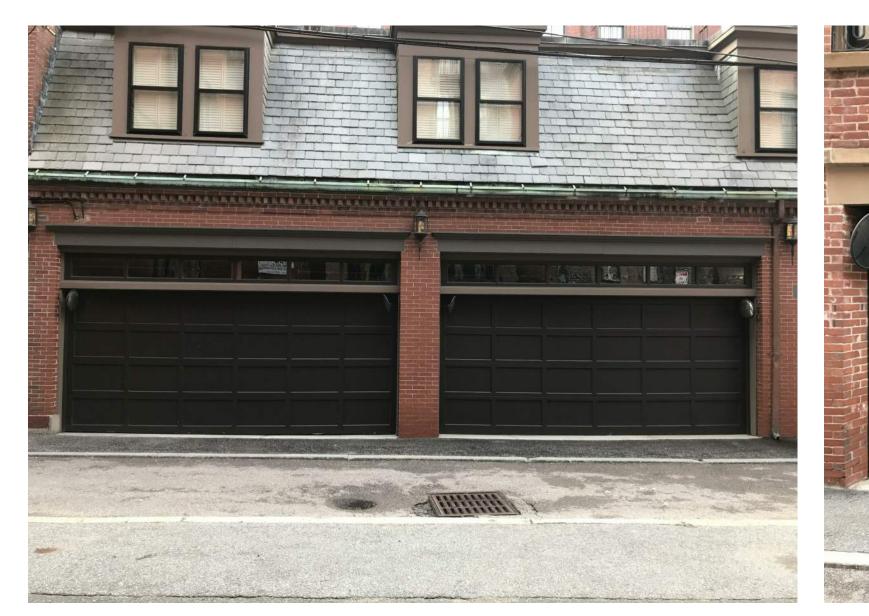

#### FACADE ELEMENTS

EXISTING FRONT STOOP TO BE REPAIRED AND RESTORED. PAINT HC-69.

10-11 ARLINGTON ST BOSTON, MA

13

GARAGE DOORS AT 1 COMMONWEALTH (ACROSS PUBLIC ALLEY 422)

GARAGE DOORS AT 3 COMMONWEALTH (ACROSS PUBLIC ALLEY 422)

10110

**GARAGE PRECEDENTS** 

10-11 ARLINGTON ST BOSTON, MA

14