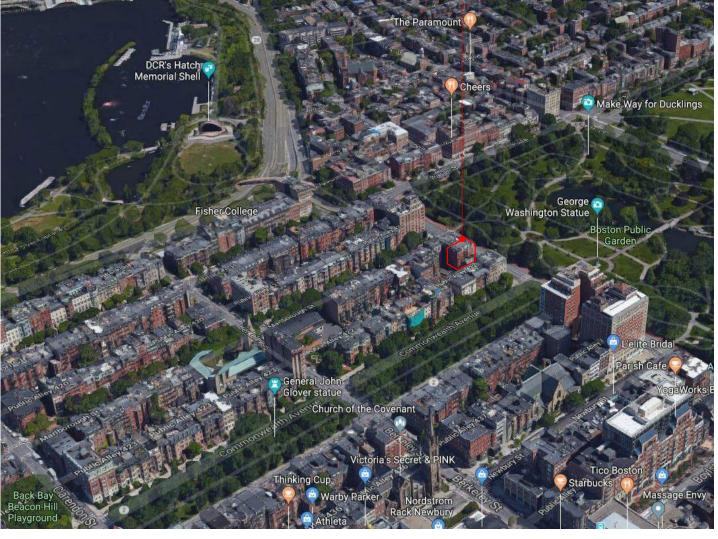

### **SITE CONTEXT**

copyright: EMBARC Studio, LLC. C:\Users\mvanbrocklin\Documents\17038\_10-11 Arlington St\_SD\_mvanbrocklin.rvt