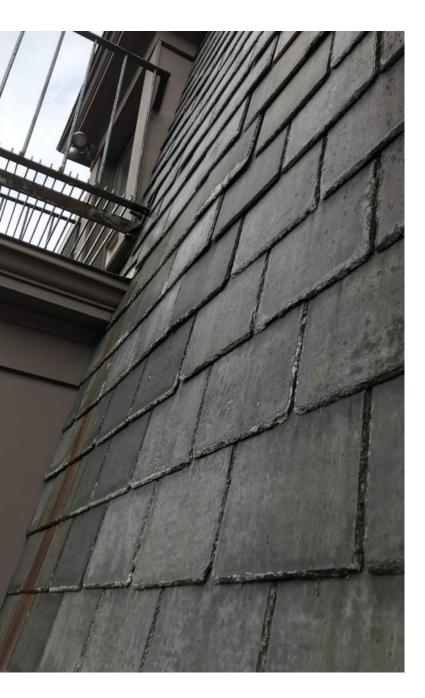

**PROPOSED REAR ELEVATION** 

REPAIR AND RESTORE EXISTING SLATE ROOF, AS REQUIRED. REPLACE EXISTING GUTTERS WITH NEW COPPER GUTTERS

REPAIR REPOINT BRICK FACADE, AS

CUT BACK FIRE ESCAPES TO FIRST WINDOW. REPAIR AND RESTORE, AS REQUIRED. PAINT