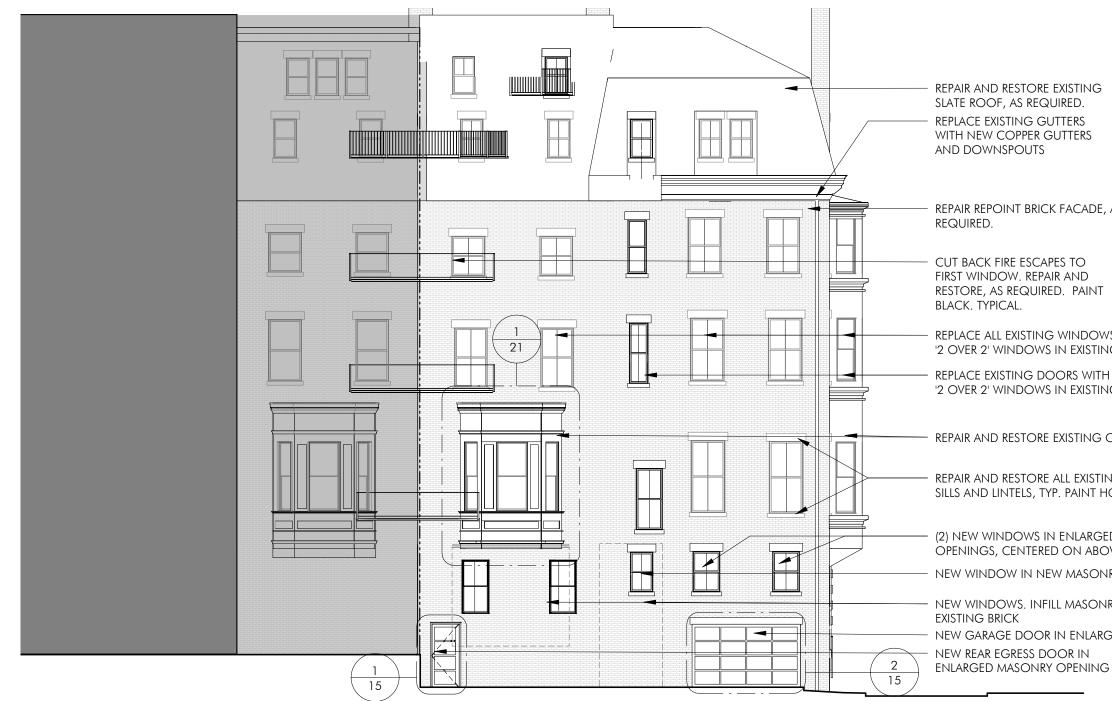

**PROPOSED REAR ELEVATION** 

REPAIR AND RESTORE EXISTING SLATE ROOF, AS REQUIRED. REPLACE EXISTING GUTTERS WITH NEW COPPER GUTTERS

REPAIR REPOINT BRICK FACADE, AS

CUT BACK FIRE ESCAPES TO FIRST WINDOW. REPAIR AND RESTORE, AS REQUIRED. PAINT

REPLACE ALL EXISTING WINDOWS WITH NEW MARVIN ULTIMATE '2 OVER 2' WINDOWS IN EXISTING OPENINGS, TYPICAL

REPLACE EXISTING DOORS WITH NEW MARVIN ULTIMATE '2 OVER 2' WINDOWS IN EXISTING OPENINGS, TYPICAL

REPAIR AND RESTORE EXISTING ORIELS. PAINT HC-69.

REPAIR AND RESTORE ALL EXISTING SILLS AND LINTELS, TYP. PAINT HC-69.

(2) NEW WINDOWS IN ENLARGED MASONRY OPENINGS, CENTERED ON ABOVE WINDOWS

NEW WINDOW IN NEW MASONRY WALL

NEW WINDOWS. INFILL MASONRY WITH BRICK TO MATCH NEW GARAGE DOOR IN ENLARGED MASONRY OPENING NEW REAR EGRESS DOOR IN