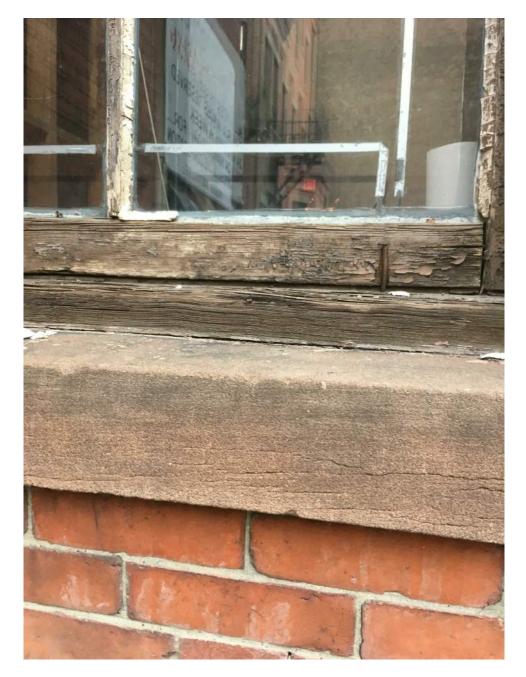

SCALE: 3/32" = 1'-0"

10-11 ARLINGTON ST BOSTON, MA

11

EXISTING MASONRY ADDITION TO BE REMOVED.

EXISTING WOOD WINDOWS TO BE REPLACED. STONE SILLS TO BE REPAIRED AND RESTORED, AS REQUIRED. ROOFING TO BE REPAIRED AND RESTORED AS REQUIRED.