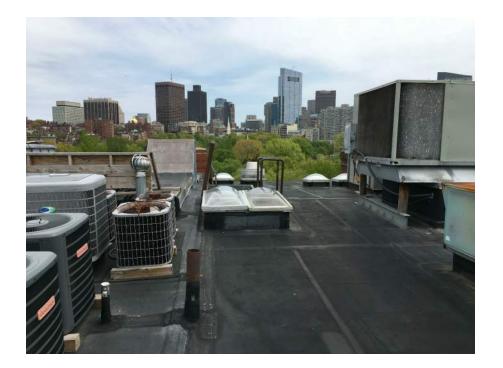

VIEW FROM MIDROOF OF 10-11 ARLINGTON STREET LOOKING WEST

VIEW FROM SE CORNER OF 10-11 ARLINGTON STREET LOOKING NW

OVERHEAD VIEW OF 10-11 ARLINGTON STREET LOOKING NORTHWEST

#### **ROOFTOP VIEWS**

copyright: EMBARC Studio, LLC. C:\Users\mvanbrocklin\Documents\17038\_10-11 Arlington St\_SD\_mvanbrocklin.rvt

10-11 ARLINGTON ST BOSTON, MA

MAY 22, 2018

VIEW FROM NE CORNER OF 10-11 ARLINGTON STREET LOOKING WEST

VIEW FROM NW CORNER OF 10-11 ARLINGTON STREET LOOKING EAST

OVERHEAD VIEW OF 10-11 ARLINGTON STREET LOOKING SOUTHWEST

**ROOFTOP VIEWS** 

10-11 ARLINGTON ST BOSTON, MA

MAY 22, 2018