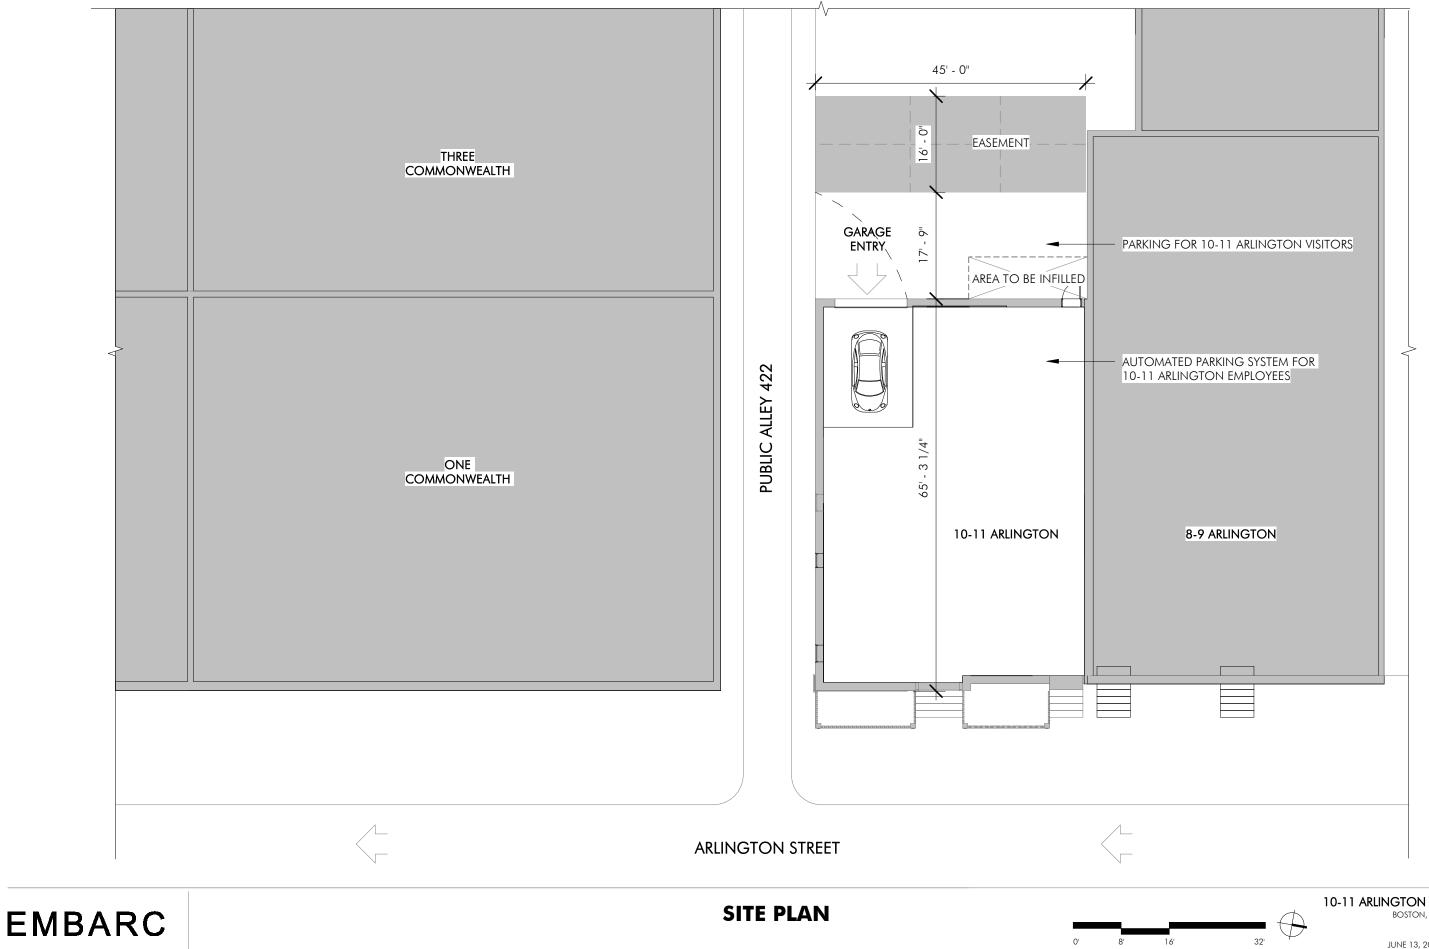

#### PUBLIC ALLEY 422 LOOKING WEST

10-11 ARLINGTON ST BOSTON, MA

03

REAR FACADE - 10-11 ARLINGTON STREET

REAR FACADE - 10-11 ARLINGTON STREET