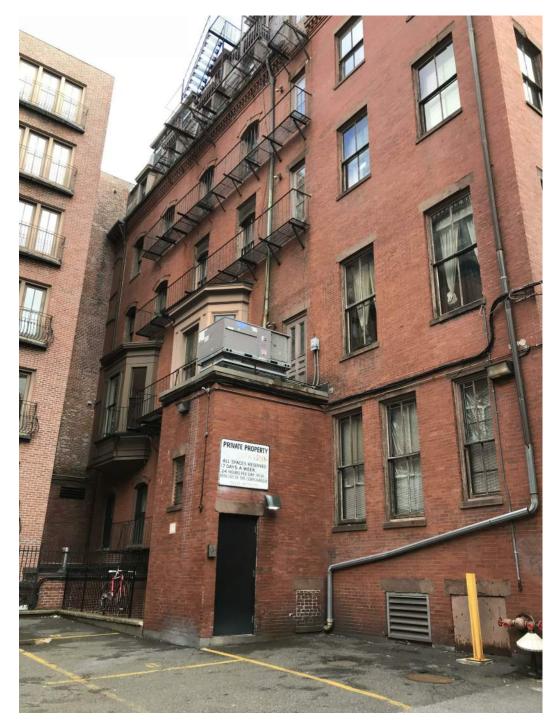

#### PUBLIC ALLEY 422 LOOKING WEST

10-11 ARLINGTON ST BOSTON, MA

03

REAR FACADE - 10-11 ARLINGTON STREET

REAR FACADE - 10-11 ARLINGTON STREET

### **EXISTING CONDITIONS**

copyright: EMBARC Studio, LLC. C:\Users\mvanbrocklin\Documents\17038\_10-11 Arlington St\_SD\_mvanbrocklin.rvt

ALLEY FACADE - 10-11 ARLINGTON STREET

10-11 ARLINGTON ST BOSTON, MA