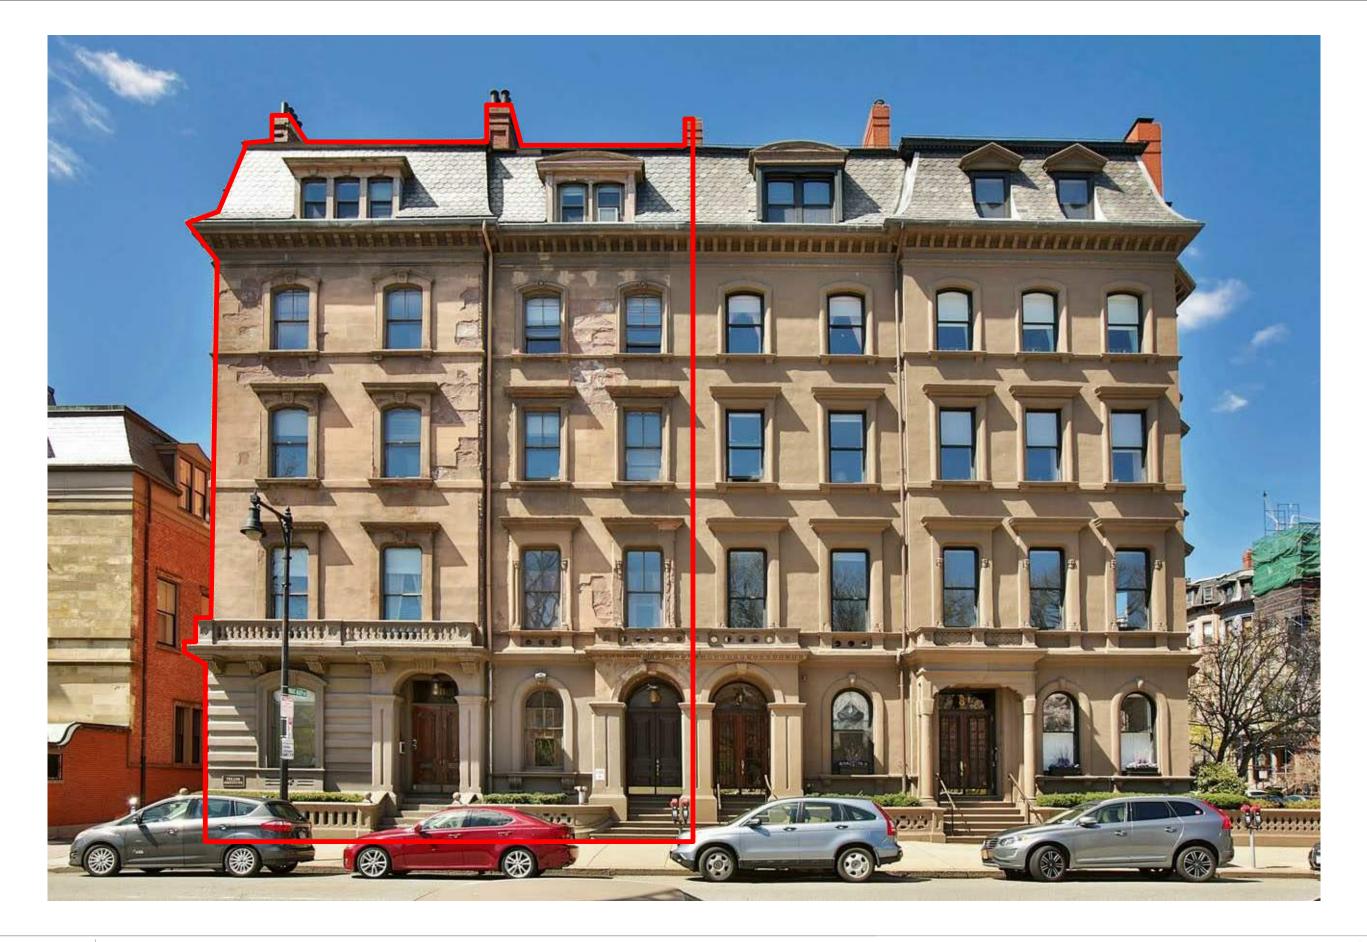

#### **EXISTING FRONT FACADE**

copyright: EMBARC Studio, LLC. C:\Users\mvanbrocklin\Documents\17038\_10-11 Arlington St\_SD\_mvanbrocklin.rvt

10-11 ARLINGTON ST BOSTON, MA

#### **ARLINGTON ST ELEVATION**