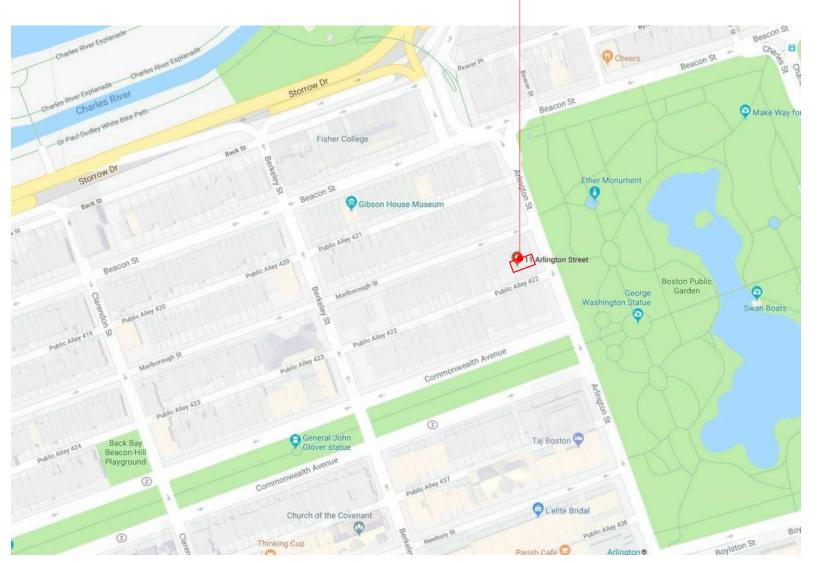

#### SITE LOCATION

copyright: EMBARC Studio, LLC. C:\Users\mvanbrocklin\Documents\17038\_10-11 Arlington St\_SD\_mvanbrocklin.rvt

#### - 10-11 Arlington St