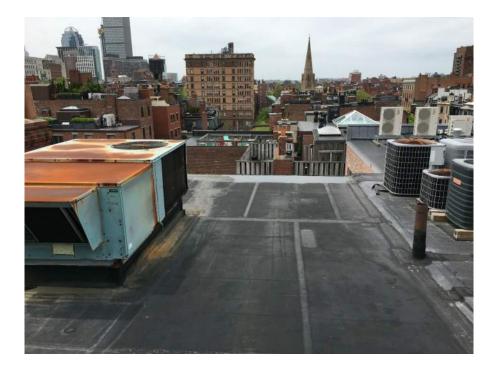

VIEW FROM MIDROOF OF 10-11 ARLINGTON STREET LOOKING WEST

VIEW FROM SE CORNER OF 10-11 ARLINGTON STREET LOOKING NW

OVERHEAD VIEW OF 10-11 ARLINGTON STREET LOOKING NORTHWEST

#### **ROOFTOP VIEWS**

copyright: EMBARC Studio, LLC. C:\Users\mvanbrocklin\Documents\17038\_10-11 Arlington St\_SD\_mvanbrocklin.rvt

10-11 ARLINGTON ST BOSTON, MA

MAY 22, 2018

VIEW FROM NE CORNER OF 10-11 ARLINGTON STREET LOOKING WEST