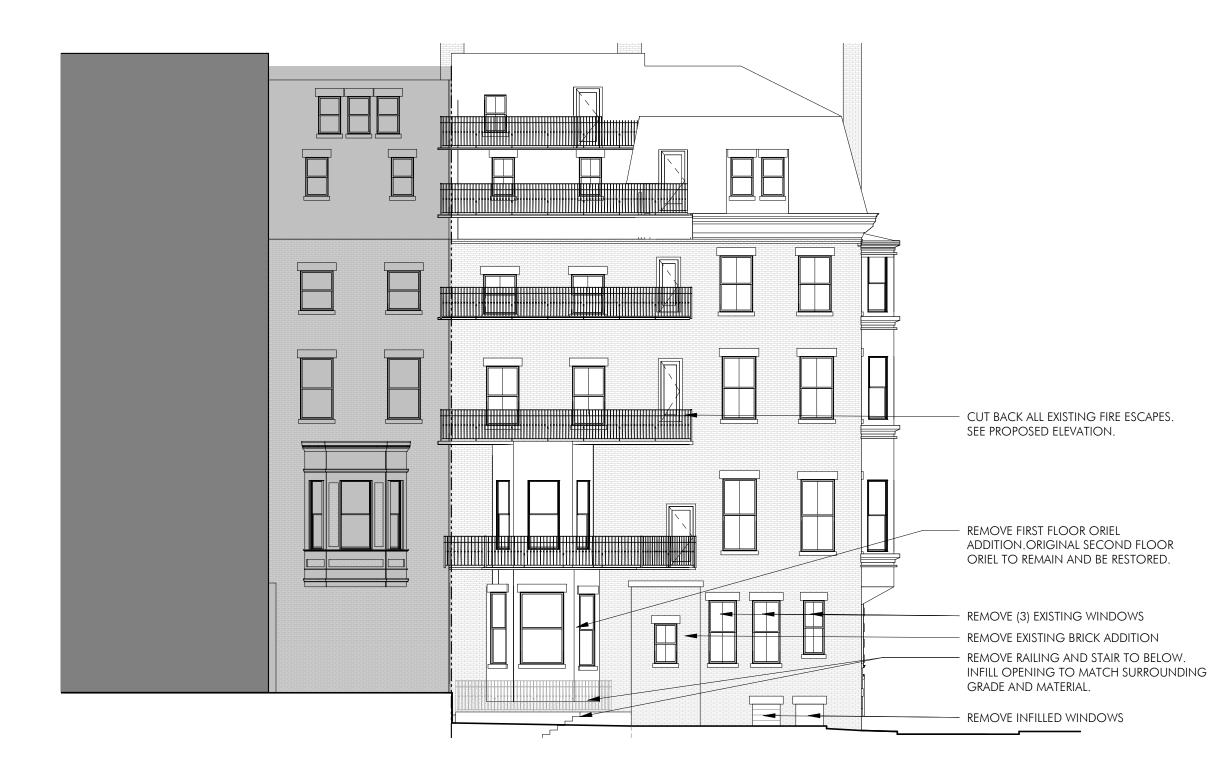

SCALE: 3/32" = 1'-0"

10-11 ARLINGTON ST BOSTON, MA

11

EXISTING MASONRY ADDITION TO BE REMOVED.

EXISTING WOOD WINDOWS TO BE REPLACED. STONE SILLS TO BE REPAIRED AND RESTORED, AS REQUIRED. ROOFING TO BE REPAIRED AND RESTORED AS REQUIRED.