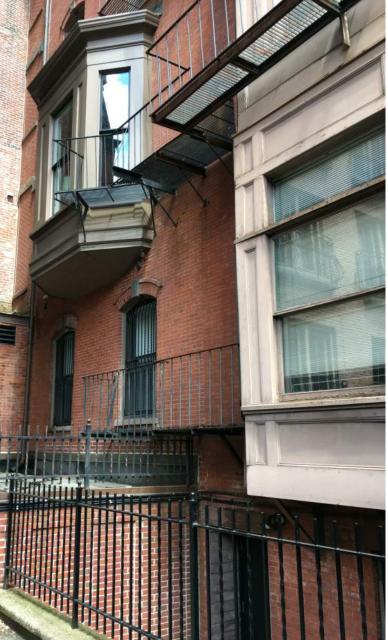

#### - TO REMAIN AND BE RESTORED

EXISTING NON-HISTORIC ORIEL SUPPORTED ON METAL BRACKETS

JUNCTION OF NON-HISTORIC ADDITION TO HISTORIC ORIEL

## EMBARC

**EXISTING REAR ORIEL** 

MATCHING SINGLE STORY ORIEL AT NEIGHBORING PROPERTY

10-11 ARLINGTON ST BOSTON, MA