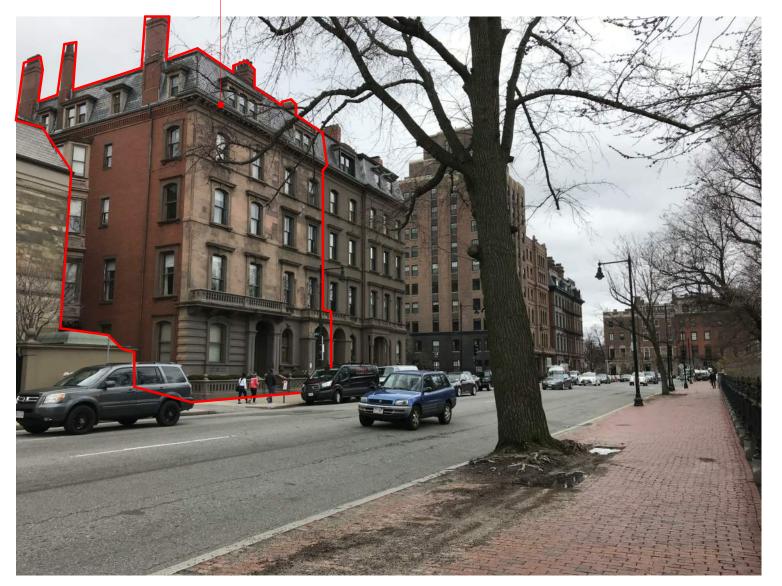

#### - 10-11 ARLINGTON STREET

ARLINGTON STREET LOOKING NORTHWEST

ARLINGTON STREET LOOKING SOUTHEAST

SITE CONTEXT

10-11 ARLINGTON ST BOSTON, MA

ALLEY CONDITION AT REAR OF 10-11 ARLINGTON STREET

— 10-11 ARLINGTON STREET