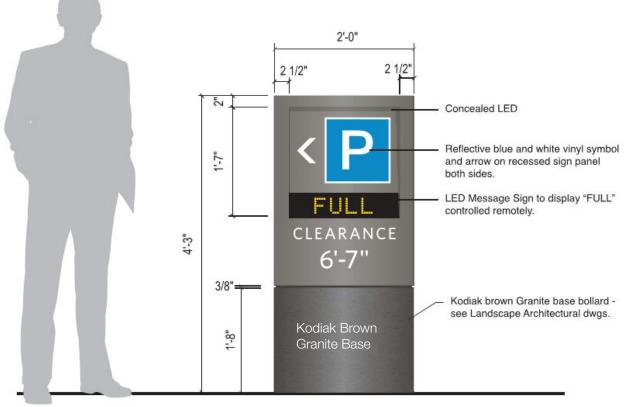

## **Previously Approved**

2'-0"

1'-5"

**Plan View: Granite Bollard** 

Roll Barresi & Associates Lam Partners

Plan View: Parking Entrance / Pedestrian Safety Sign

Parking Entrance / Pedestrian Safety Sign (2 Sided)

Westland Ave Parking Entrance / Pedestrian Safety Sign

## **Updated Design**

2'-0"

1'-5" Kodiak Brown Granite

Roll Barresi & Associates

**Existing / Proposed Condition** 

Parking Entrance / Pedestrian Safety Sign

## **Updated Design**

Plan View: Parking Entrance / Pedestrian

# SIGNAGE MASTER PLAN **PARKING ENTRANCE SIGN**

**Existing** 

Proposed

THE FIRST CHURCH OF CHRIST, SCIENTIST PLAZA RESTORATION & REPAIR PROJECT