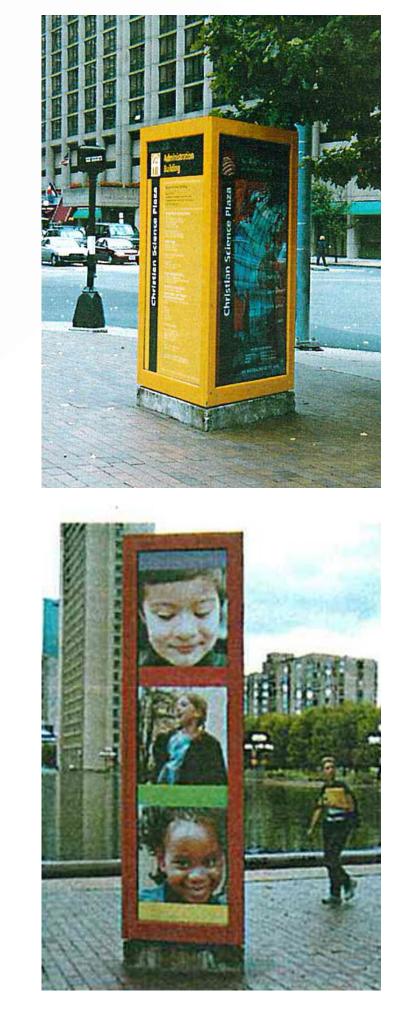

### SIGNAGE MASTER PLAN | HISTORICAL CONDITIONS

Roll Barresi & Associates

THE FIRST CHURCH OF CHRIST, SCIENTIST PLAZA RESTORATION & REPAIR PROJECT

## SIGNAGE MASTER PLAN $\mid$ **EXISTING CONDITIONS**

THE FIRST CHURCH OF CHRIST, SCIENTIST PLAZA RESTORATION & REPAIR PROJECT