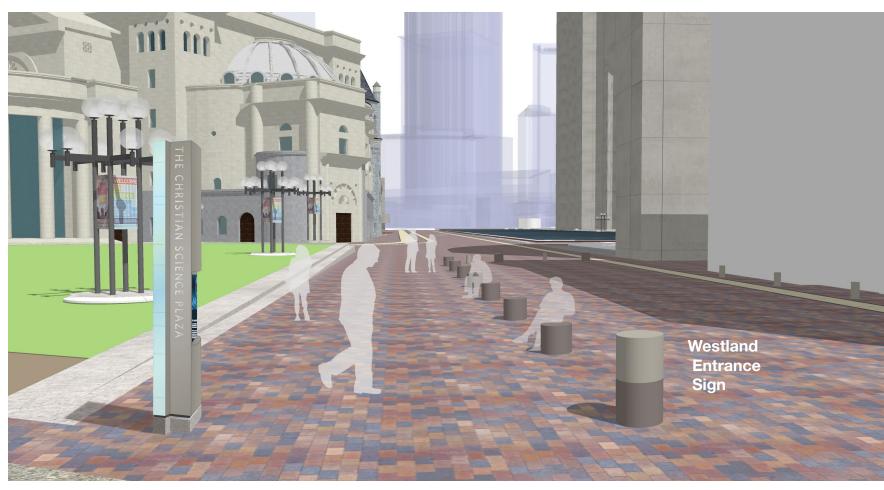

## **Updated Design**

Aluminum backer panel painted to match bead blasted SST

- Aluminum angle mounting clip, painted to match sign backer, fasten top and bottom

CCJ/ IBI Roll Barre Lam Pa

Westland Entrance Sign

Plan View: Westland Entrance Sign

Westland Entrance Sign