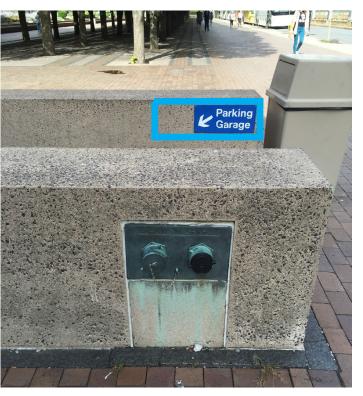

# SIGNAGE MASTER PLAN **PARKING ENTRANCE SIGN**

**Existing** 

Proposed

THE FIRST CHURCH OF CHRIST, SCIENTIST PLAZA RESTORATION & REPAIR PROJECT