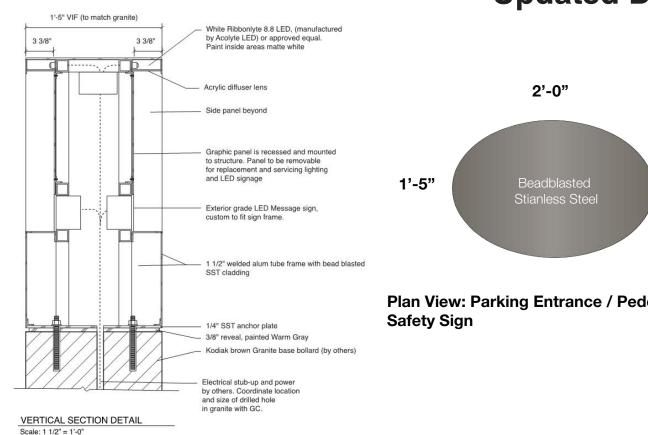

## **Previously Approved**

2'-0"

1'-5"

**Plan View: Granite Bollard** 

Roll Barresi & Associates Lam Partners

Plan View: Parking Entrance / Pedestrian Safety Sign

Parking Entrance / Pedestrian Safety Sign (2 Sided)

## **Updated Design**

2'-0"

1'-5" Kodiak Brown Granite

Roll Barresi & Associates

**Existing / Proposed Condition** 

Parking Entrance / Pedestrian Safety Sign

## **Updated Design**

Plan View: Parking Entrance / Pedestrian