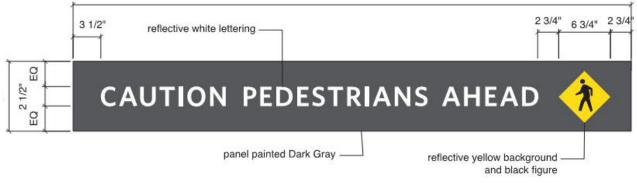

#### SIGNAGE MASTER PLAN PEDESTRIAN PARKING / SAFETY SIGNAGE

Vehicles Only Sign

No Pedestrians On Ramp

1'-0"

THE FIRST CHURCH OF CHRIST, SCIENTIST PLAZA RESTORATION & REPAIR PROJECT

## **Updated Design**

|                              | align with top of service door |
|------------------------------|--------------------------------|
| Vehicles<br>Only             | /                              |
|                              |                                |
|                              |                                |
|                              |                                |
|                              |                                |
|                              |                                |
| No<br>Pedestrians<br>On Ramp | align with top<br>Wall Parupet |