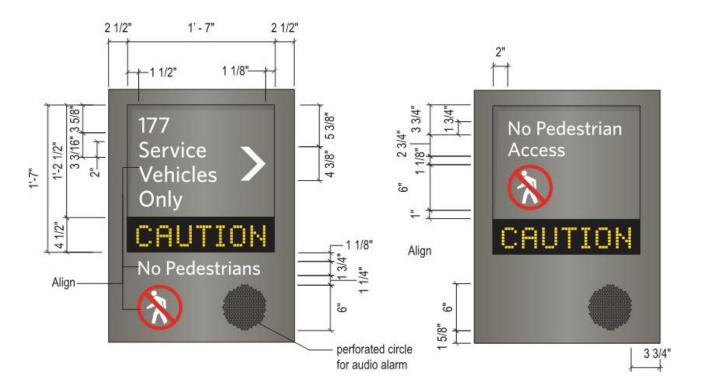

#### SIGNAGE MASTER PLAN **PEDESTRIAN PARKING SIGNAGE**

ST 20A - SIGN ELEVATION Scale: 3/4" = 1'-0"

THE FIRST CHURCH OF CHRIST, SCIENTIST PLAZA RESTORATION & REPAIR PROJECT

#### SIGNAGE MASTER PLAN PEDESTRIAN PARKING / SAFETY SIGNAGE

Vehicles Only Sign

No Pedestrians On Ramp

1'-0"

THE FIRST CHURCH OF CHRIST, SCIENTIST PLAZA RESTORATION & REPAIR PROJECT

## **Updated Design**

|                              | align with top of service door |
|------------------------------|--------------------------------|
| Vehicles<br>Only             | /                              |
|                              |                                |
|                              |                                |
|                              |                                |
|                              |                                |
|                              |                                |
| No<br>Pedestrians<br>On Ramp | align with top<br>Wall Parupet |