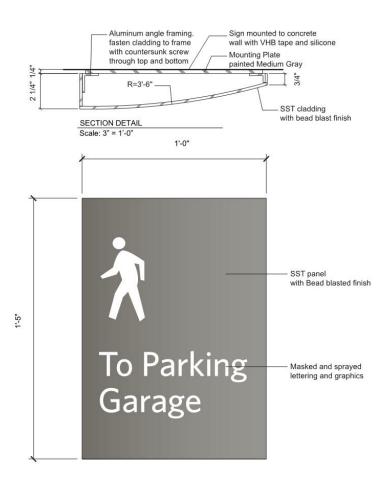

#### SIGNAGE MASTER PLAN **PEDESTRIAN PARKING SIGNAGE**

ST 20A - SIGN ELEVATION Scale: 3/4" = 1'-0"

THE FIRST CHURCH OF CHRIST, SCIENTIST PLAZA RESTORATION & REPAIR PROJECT

## **Updated Design**

5'-0"

#### SIGNAGE MASTER PLAN PEDESTRIAN PARKING / SAFETY SIGNAGE

Vehicles Only Sign

No Pedestrians On Ramp

1'-0"

THE FIRST CHURCH OF CHRIST, SCIENTIST PLAZA RESTORATION & REPAIR PROJECT