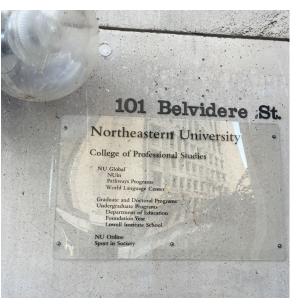

### SIGNAGE MASTER PLAN | HISTORICAL CONDITIONS

Roll Barresi & Associates

THE FIRST CHURCH OF CHRIST, SCIENTIST PLAZA RESTORATION & REPAIR PROJECT

## SIGNAGE MASTER PLAN $\mid$ **EXISTING CONDITIONS**

THE FIRST CHURCH OF CHRIST, SCIENTIST PLAZA RESTORATION & REPAIR PROJECT