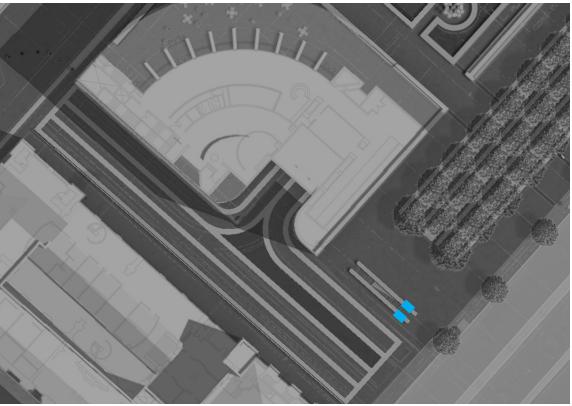

#### SIGNAGE MASTER PLAN PEDESTRIAN PARKING / SAFETY SIGNAGE

Vehicles Only Sign

No Pedestrians On Ramp

1'-0"

THE FIRST CHURCH OF CHRIST, SCIENTIST PLAZA RESTORATION & REPAIR PROJECT

## **Updated Design**

|                              | align with top of service door |
|------------------------------|--------------------------------|
| Vehicles<br>Only             | /                              |
|                              |                                |
|                              |                                |
|                              |                                |
|                              |                                |
|                              |                                |
| No<br>Pedestrians<br>On Ramp | align with top<br>Wall Parupet |