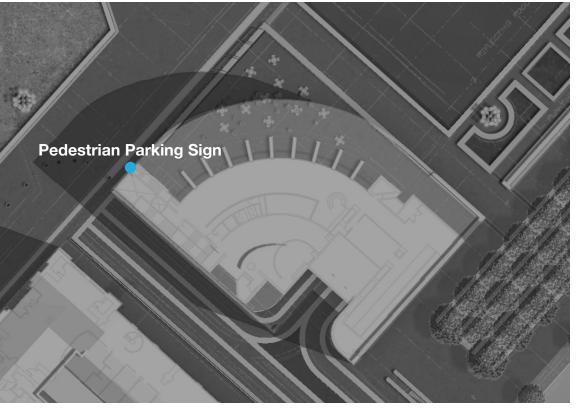

#### SIGNAGE MASTER PLAN PEDESTRIAN PARKING SIGNAGE

#### SIGNAGE MASTER PLAN PEDESTRIAN PARKING SIGNAGE

THE FIRST CHURCH OF CHRIST, SCIENTIST PLAZA RESTORATION & REPAIR PROJECT