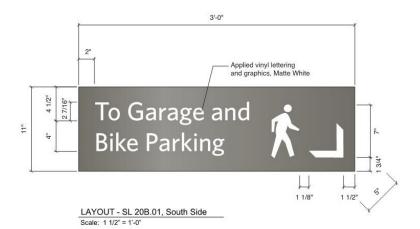

#### SIGNAGE MASTER PLAN **PEDESTRIAN PARKING SIGNAGE**

ST 20A - SIGN ELEVATION Scale: 3/4" = 1'-0"

THE FIRST CHURCH OF CHRIST, SCIENTIST PLAZA RESTORATION & REPAIR PROJECT