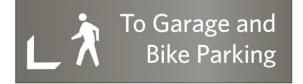

#### SIGNAGE MASTER PLAN PEDESTRIAN PARKING / SAFETY SIGNAGE

Vehicles Only Sign

No Pedestrians On Ramp

1'-0"

THE FIRST CHURCH OF CHRIST, SCIENTIST PLAZA RESTORATION & REPAIR PROJECT