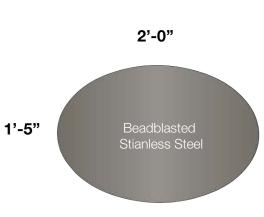

## **Previously Approved**

2'-0"

1'-5"

**Plan View: Granite Bollard** 

Roll Barresi & Associates Lam Partners

Plan View: Parking Entrance / Pedestrian Safety Sign

Parking Entrance / Pedestrian Safety Sign (2 Sided)

## **Updated Design**

2'-0"

1'-5" Kodiak Brown Granite

Roll Barresi & Associates

**Existing / Proposed Condition** 

Parking Entrance / Pedestrian Safety Sign