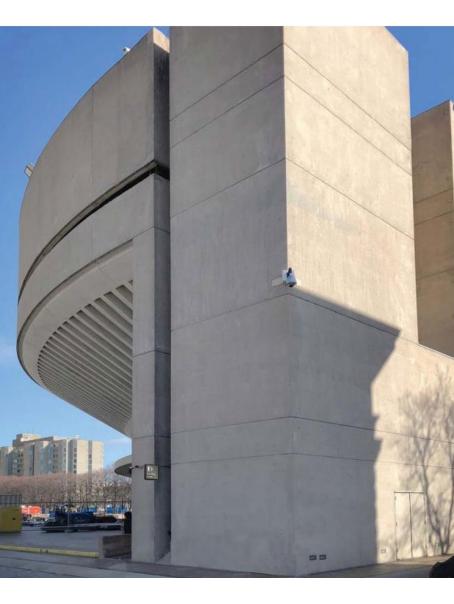

#### SIGNAGE MASTER PLAN PEDESTRIAN PARKING SIGNAGE

#### SIGNAGE MASTER PLAN PEDESTRIAN PARKING SIGNAGE

THE FIRST CHURCH OF CHRIST, SCIENTIST PLAZA RESTORATION & REPAIR PROJECT