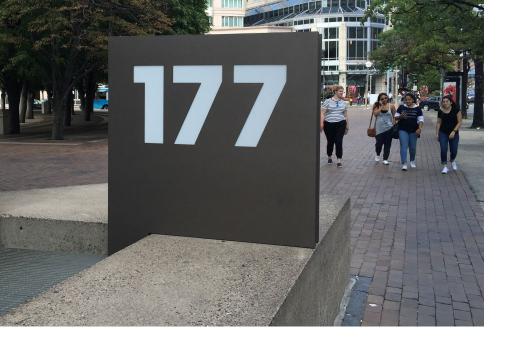

### SIGNAGE MASTER PLAN **PERIMETER PLAZA ID**

THE FIRST CHURCH OF CHRIST, SCIENTIST PLAZA RESTORATION & REPAIR PROJECT

3/8" Deep Square-cut carved letters in granite seat wall 5.5" THE CHRISTIAN SCIENCE PLAZA THE CHRISTIAN SCIENCE PLAZA

**Seatwall Elevation** 3/8" Deep Square-cut carved letters in granite seatwall

## **Updated Design**

Roll Barresi & Associates Lam Partners

### SIGNAGE MASTER PLAN PERIMETER PLAZA ID

PLAZA

THE FIRST CHURCH OF CHRIST, SCIENTIST PLAZA RESTORATION & REPAIR PROJECT