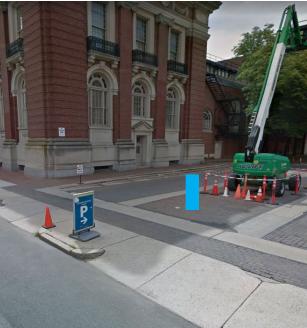

## **Previously Approved**

2'-0"

1'-5"

**Plan View: Granite Bollard** 

Roll Barresi & Associates Lam Partners

Plan View: Parking Entrance / Pedestrian Safety Sign

Parking Entrance / Pedestrian Safety Sign (2 Sided)

Westland Ave Parking Entrance / Pedestrian Safety Sign

## **Updated Design**

2'-0"

1'-5" Kodiak Brown Granite

Roll Barresi & Associates

**Existing / Proposed Condition** 

Parking Entrance / Pedestrian Safety Sign