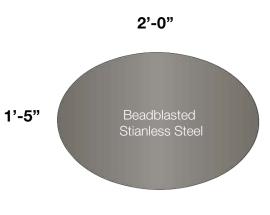

## **Previously Approved**

2'-0"

1'-5"

**Plan View: Granite Bollard** 

Roll Barresi & Associates Lam Partners

Plan View: Parking Entrance / Pedestrian Safety Sign

Parking Entrance / Pedestrian Safety Sign (2 Sided)

## **Updated Design**

2'-0"

1'-5" Kodiak Brown Granite

Roll Barresi & Associates

**Existing / Proposed Condition** 

Parking Entrance / Pedestrian Safety Sign