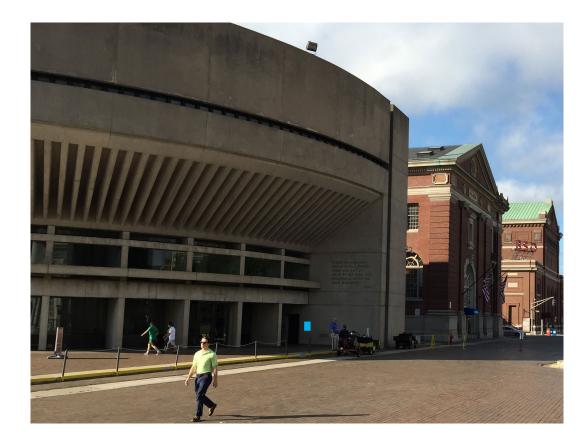

## **Previously Approved**

2'-0"

1'-5"

**Plan View: Granite Bollard** 

Roll Barresi & Associates Lam Partners

Plan View: Parking Entrance / Pedestrian Safety Sign

Parking Entrance / Pedestrian Safety Sign (2 Sided)

Westland Ave Parking Entrance / Pedestrian Safety Sign