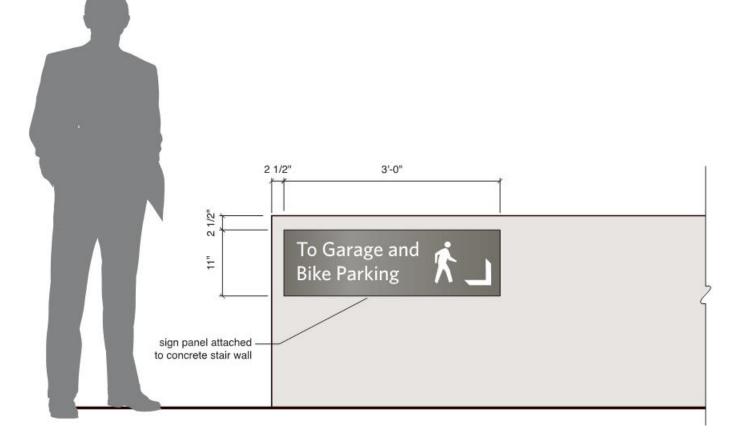

Only Sign



No Pedestrians On Ramp



1'-0"





THE FIRST CHURCH OF CHRIST, SCIENTIST PLAZA RESTORATION & REPAIR PROJECT

## **Updated Design**

|                              | align with top of service door |
|------------------------------|--------------------------------|
| Vehicles<br>Only             | /                              |
|                              |                                |
|                              |                                |
|                              |                                |
|                              |                                |
|                              |                                |
| No<br>Pedestrians<br>On Ramp | align with top<br>Wall Parupet |

#### SIGNAGE MASTER PLAN PEDESTRIAN PARKING SIGNAGE







THE FIRST CHURCH OF CHRIST, SCIENTIST PLAZA RESTORATION & REPAIR PROJECT

## **Updated Design**





LAYOUT - SL 20B.01, North Side Scale: 1 1/2" = 1'-0"



New Signs to be located on both inside faces

C < J / ΒΙ





Existing Sign to be replaced







Parking Exit / Pedestrian Safety Sign



## **Updated Design**

Parking Exit / Pedestrian Safety Sign Enlargement











Parking Exit / Service Entrance / Pedestrian Safety Sign

THE FIRST CHURCH OF CHRIST, SCIENTIST PLAZA RESTORATION & REPAIR PROJECT

## **Updated Design**

2'-0"



Plan View: Parking Exit / Service Entrance / Pedestrian Safety Sign







ramp wall.

1/8" alum. panel stud mounted to curved concrete wall





6'-0"

Parking Exit / Pedestrian Safety Sign Enlargement

THE FIRST CHURCH OF CHRIST, SCIENTIST PLAZA RESTOR