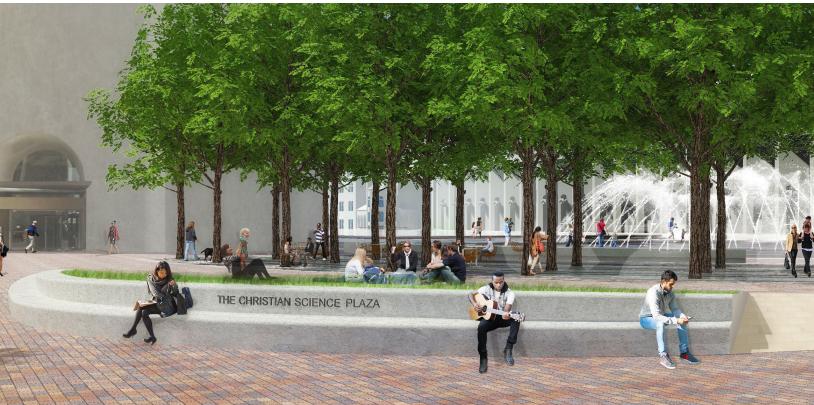

### SIGNAGE MASTER PLAN **PERIMETER PLAZA ID**

THE FIRST CHURCH OF CHRIST, SCIENTIST PLAZA RESTORATION & REPAIR PROJECT

3/8" Deep Square-cut carved letters in granite seat wall 5.5" THE CHRISTIAN SCIENCE PLAZA THE CHRISTIAN SCIENCE PLAZA

**Seatwall Elevation** 3/8" Deep Square-cut carved letters in granite seatwall