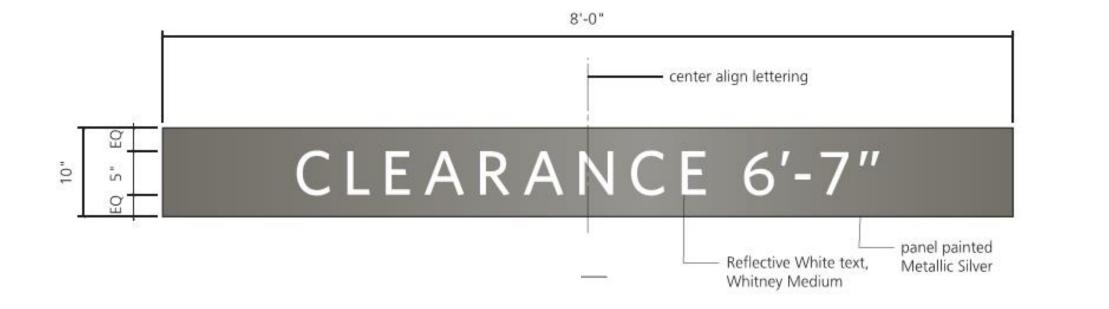

# SIGNAGE MASTER PLAN **PARKING ENTRANCE SIGN**

**Existing** 

Proposed

THE FIRST CHURCH OF CHRIST, SCIENTIST PLAZA RESTORATION & REPAIR PROJECT

## **Updated Design**

Roll Barresi & Associates