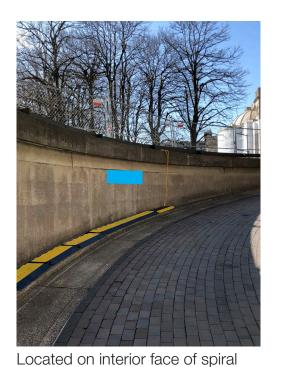

## **Updated Design**

Parking Exit / Pedestrian Safety Sign Enlargement

Parking Exit / Service Entrance / Pedestrian Safety Sign

THE FIRST CHURCH OF CHRIST, SCIENTIST PLAZA RESTORATION & REPAIR PROJECT

## **Updated Design**

2'-0"

Plan View: Parking Exit / Service Entrance / Pedestrian Safety Sign

ramp wall.

1/8" alum. panel stud mounted to curved concrete wall

6'-0"

Parking Exit / Pedestrian Safety Sign Enlargement