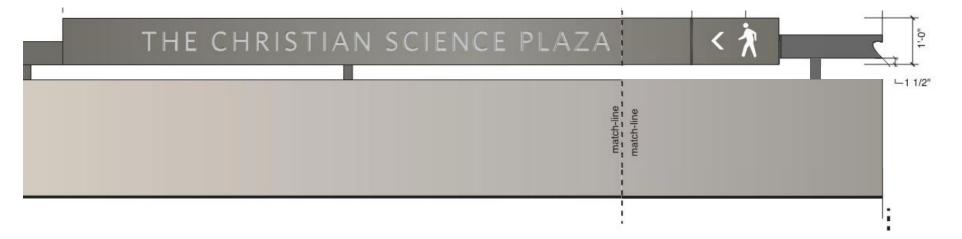

### SIGNAGE MASTER PLAN **PERIMETER PLAZA ID**

THE FIRST CHURCH OF CHRIST, SCIENTIST PLAZA RESTORATION & REPAIR PROJECT

3/8" Deep Square-cut carved letters in granite seat wall 5.5" THE CHRISTIAN SCIENCE PLAZA THE CHRISTIAN SCIENCE PLAZA

### SIGNAGE MASTER PLAN PERIMETER PLAZA ID

PLAZA

THE FIRST CHURCH OF CHRIST, SCIENTIST PLAZA RESTORATION & REPAIR PROJECT