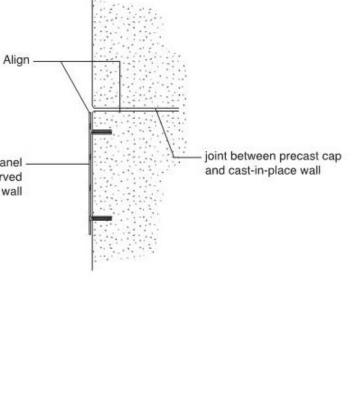

### SIGNAGE MASTER PLAN **PERIMETER PLAZA ID**

THE FIRST CHURCH OF CHRIST, SCIENTIST PLAZA RESTORATION & REPAIR PROJECT

3/8" Deep Square-cut carved letters in granite seat wall 5.5" THE CHRISTIAN SCIENCE PLAZA THE CHRISTIAN SCIENCE PLAZA

**Seatwall Elevation** 3/8" Deep Square-cut carved letters in granite seatwall