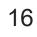

#### SIGNAGE MASTER PLAN PEDESTRIAN PARKING / SAFETY SIGNAGE

Vehicles Only Sign

No Pedestrians On Ramp

1'-0"

THE FIRST CHURCH OF CHRIST, SCIENTIST PLAZA RESTORATION & REPAIR PROJECT

## **Updated Design**

|                              | align with top of service door |
|------------------------------|--------------------------------|
| Vehicles<br>Only             | /                              |
|                              |                                |
|                              |                                |
|                              |                                |
|                              |                                |
|                              |                                |
| No<br>Pedestrians<br>On Ramp | align with top<br>Wall Parupet |