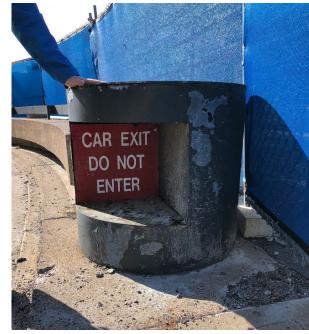

## **Updated Design**

LAYOUT - SL 20B.01, North Side Scale: 1 1/2" = 1'-0"

New Signs to be located on both inside faces

C < J / ΒΙ

Existing Sign to be replaced

Parking Exit / Pedestrian Safety Sign

## **Updated Design**

Parking Exit / Pedestrian Safety Sign Enlargement

Parking Exit / Service Entrance / Pedestrian Safety Sign

THE FIRST CHURCH OF CHRIST, SCIENTIST PLAZA RESTORATION & REPAIR PROJECT