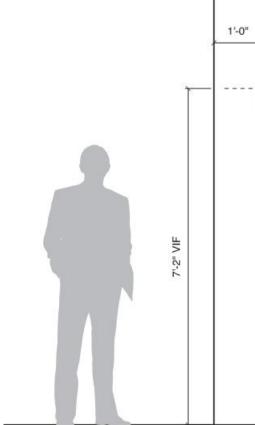

#### SIGNAGE MASTER PLAN PEDESTRIAN PARKING / SAFETY SIGNAGE

Vehicles Only Sign

No Pedestrians On Ramp

1'-0"

THE FIRST CHURCH OF CHRIST, SCIENTIST PLAZA RESTORATION & REPAIR PROJECT

## **Updated Design**

|                              | align with top of service door |
|------------------------------|--------------------------------|
| Vehicles<br>Only             | /                              |
|                              |                                |
|                              |                                |
|                              |                                |
|                              |                                |
|                              |                                |
| No<br>Pedestrians<br>On Ramp | align with top<br>Wall Parupet |