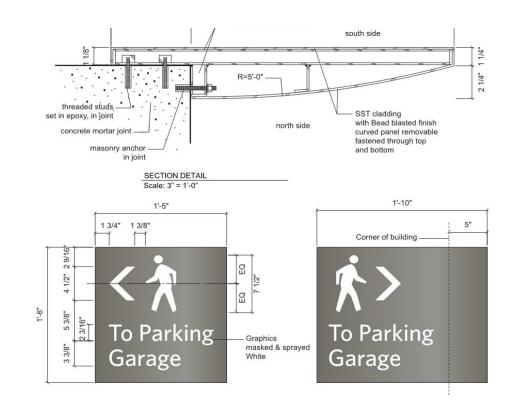

#### SIGNAGE MASTER PLAN **PEDESTRIAN PARKING SIGNAGE**

ST 20A - SIGN ELEVATION Scale: 3/4" = 1'-0"

THE FIRST CHURCH OF CHRIST, SCIENTIST PLAZA RESTORATION & REPAIR PROJECT

#### SIGNAGE MASTER PLAN PEDESTRIAN PARKING SIGNAGE

THE FIRST CHURCH OF CHRIST, SCIENTIST PLAZA RESTORATION & REPAIR PROJECT