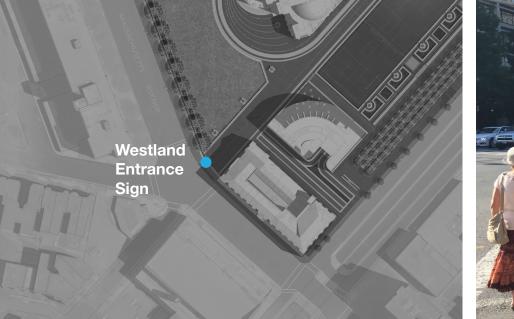

## **Updated Design**

Aluminum backer panel painted to match bead blasted SST

- Aluminum angle mounting clip, painted to match sign backer, fasten top and bottom

CCJ/ IBI Roll Barre Lam Pa

Westland Entrance Sign

Plan View: Westland Entrance Sign

Westland Entrance Sign