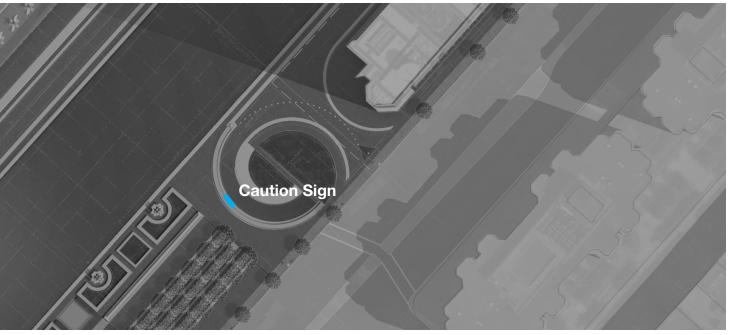

## **Updated Design**

LAYOUT - SL 20B.01, North Side Scale: 1 1/2" = 1'-0"

New Signs to be located on both inside faces

C < J / ΒΙ

Existing Sign to be replaced

Parking Exit / Pedestrian Safety Sign

## **Updated Design**

Parking Exit / Pedestrian Safety Sign Enlargement

Parking Exit / Service Entrance / Pedestrian Safety Sign

THE FIRST CHURCH OF CHRIST, SCIENTIST PLAZA RESTORATION & REPAIR PROJECT

## **Updated Design**

2'-0"

Plan View: Parking Exit / Service Entrance / Pedestrian Safety Sign

ramp wall.

1/8" alum. panel stud mounted to curved concrete wall

6'-0"

Parking Exit / Pedestrian Safety Sign Enlargement