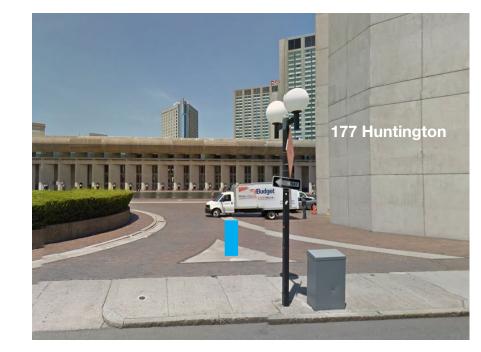

# SIGNAGE MASTER PLAN **PARKING ENTRANCE SIGN**

**Existing** 

Proposed

THE FIRST CHURCH OF CHRIST, SCIENTIST PLAZA RESTORATION & REPAIR PROJECT

## **Updated Design**

Roll Barresi & Associates Lam Partners

**Existing Conditions** 

Vehicle Activated Ingrade LED Marker Lights (Activated by exiting vehicles at night and in low-level light conditions only)