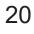

## **Updated Design**

LAYOUT - SL 20B.01, North Side Scale: 1 1/2" = 1'-0"

New Signs to be located on both inside faces

C < J / ΒΙ

Existing Sign to be replaced

Parking Exit / Pedestrian Safety Sign

## **Updated Design**

Parking Exit / Pedestrian Safety Sign Enlargement

Parking Exit / Service Entrance / Pedestrian Safety Sign

THE FIRST CHURCH OF CHRIST, SCIENTIST PLAZA RESTORATION & REPAIR PROJECT