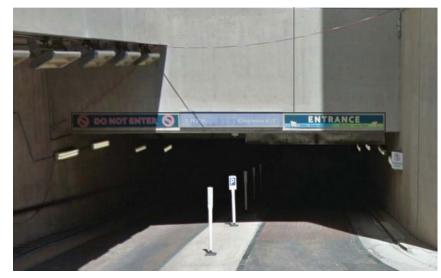

# SIGNAGE MASTER PLAN **PARKING ENTRANCE SIGN**

**Existing** 

Proposed

THE FIRST CHURCH OF CHRIST, SCIENTIST PLAZA RESTORATION & REPAIR PROJECT

## **Updated Design**

Roll Barresi & Associates Lam Partners

**Existing Conditions** 

Vehicle Activated Ingrade LED Marker Lights (Activated by exiting vehicles at night and in low-level light conditions only)