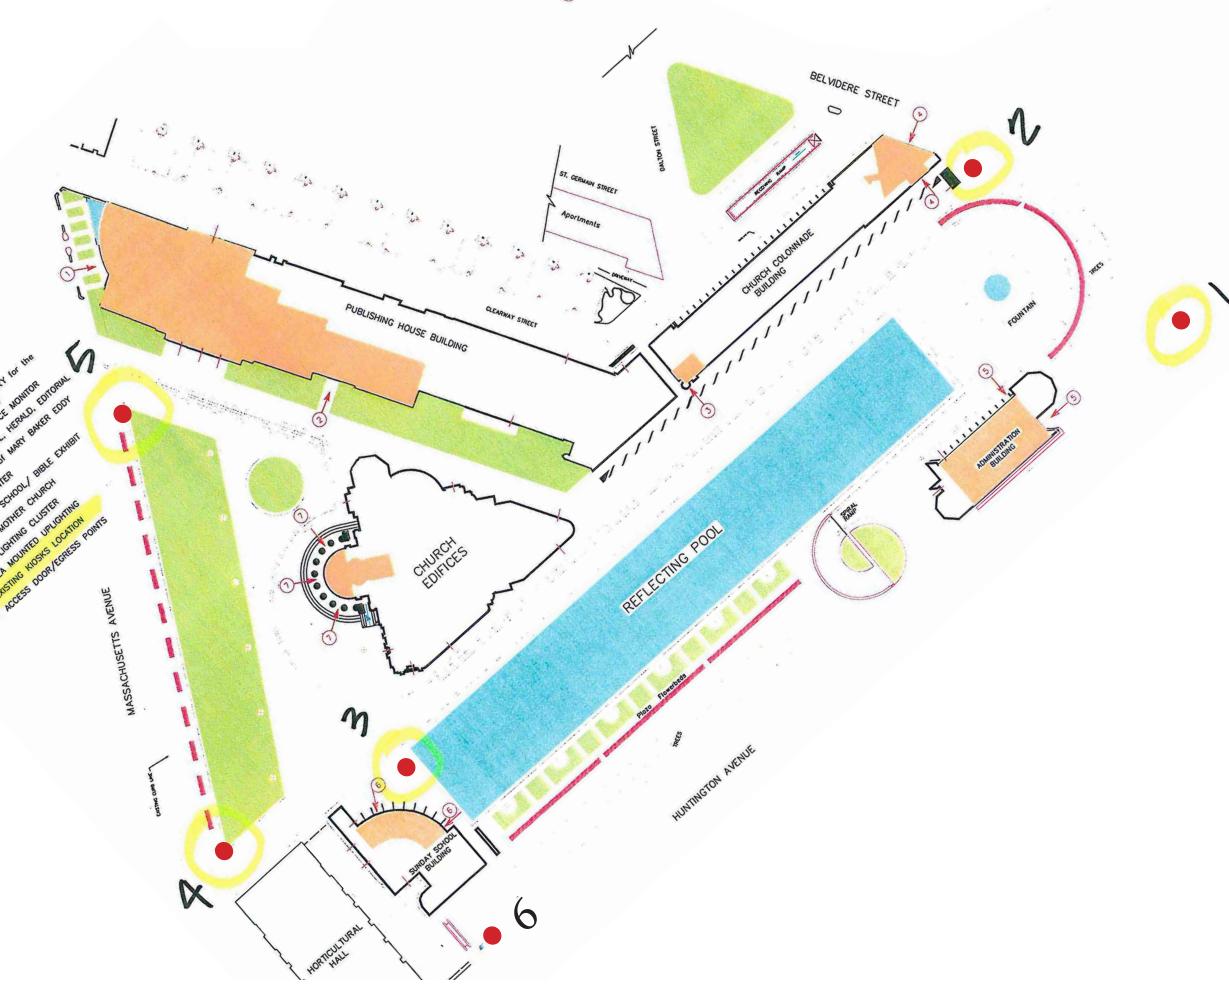

### SIGNAGE MASTER PLAN | HISTORICAL CONDITIONS

Roll Barresi & Associates

THE FIRST CHURCH OF CHRIST, SCIENTIST PLAZA RESTORATION & REPAIR PROJECT

## SIGNAGE MASTER PLAN $\mid$ **EXISTING CONDITIONS**

THE FIRST CHURCH OF CHRIST, SCIENTIST PLAZA RESTORATION & REPAIR PROJECT