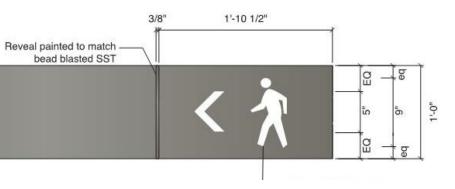

#### SIGNAGE MASTER PLAN **PEDESTRIAN PARKING SIGNAGE**

ST 20A - SIGN ELEVATION Scale: 3/4" = 1'-0"

THE FIRST CHURCH OF CHRIST, SCIENTIST PLAZA RESTORATION & REPAIR PROJECT