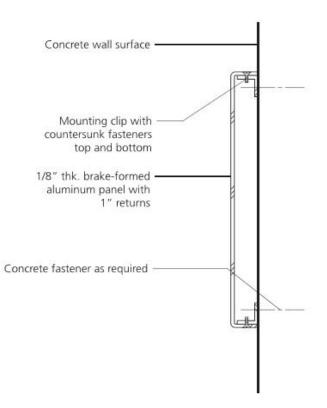

## **Updated Design**

2'-0"

Plan View: Parking Exit / Service Entrance / Pedestrian Safety Sign

ramp wall.

1/8" alum. panel stud mounted to curved concrete wall

6'-0"

Parking Exit / Pedestrian Safety Sign Enlargement