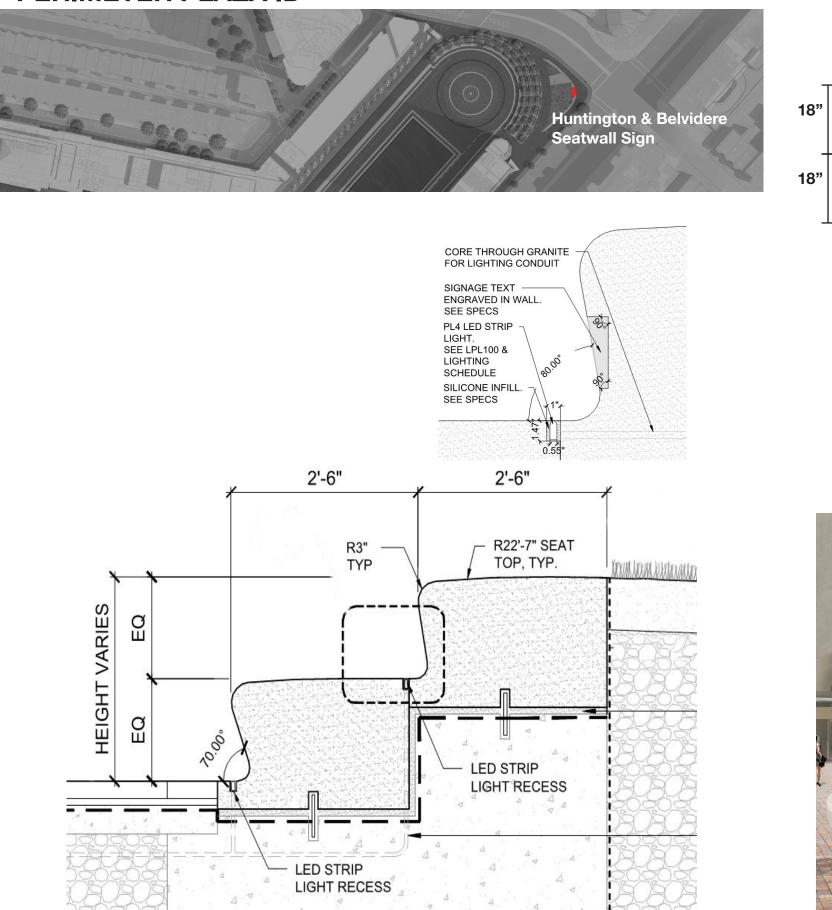

### SIGNAGE MASTER PLAN **PERIMETER PLAZA ID**

THE FIRST CHURCH OF CHRIST, SCIENTIST PLAZA RESTORATION & REPAIR PROJECT

3/8" Deep Square-cut carved letters in granite seat wall 5.5" THE CHRISTIAN SCIENCE PLAZA THE CHRISTIAN SCIENCE PLAZA

**Seatwall Elevation** 3/8" Deep Square-cut carved letters in granite seatwall