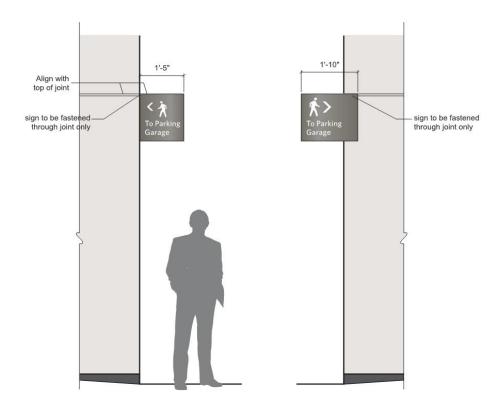

#### SIGNAGE MASTER PLAN **PEDESTRIAN PARKING SIGNAGE**

ST 20A - SIGN ELEVATION Scale: 3/4" = 1'-0"

THE FIRST CHURCH OF CHRIST, SCIENTIST PLAZA RESTORATION & REPAIR PROJECT

#### SIGNAGE MASTER PLAN PEDESTRIAN PARKING SIGNAGE

THE FIRST CHURCH OF CHRIST, SCIENTIST PLAZA RESTORATION & REPAIR PROJECT