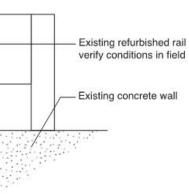

## **Updated Design**

2'-0"

Plan View: Parking Exit / Service Entrance / Pedestrian Safety Sign

ramp wall.

1/8" alum. panel stud mounted to curved concrete wall

6'-0"

Parking Exit / Pedestrian Safety Sign Enlargement