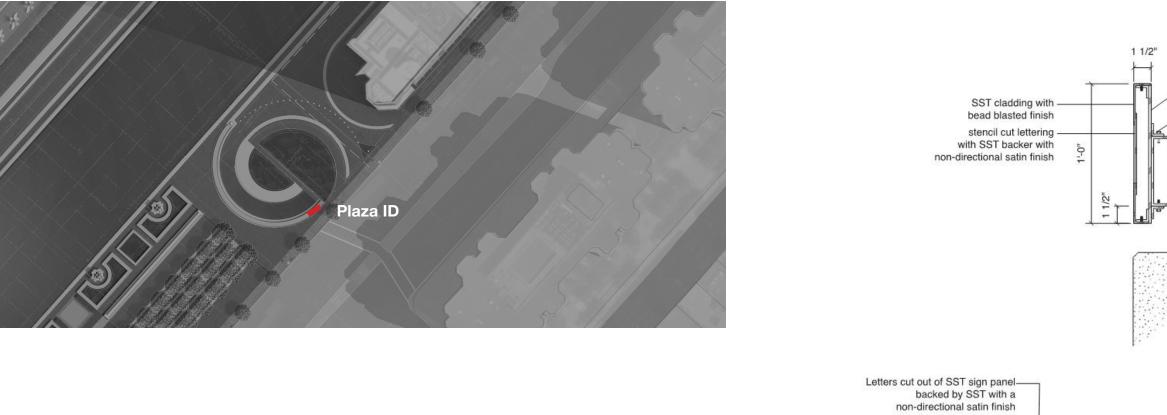

### SIGNAGE MASTER PLAN **PERIMETER PLAZA ID**

THE FIRST CHURCH OF CHRIST, SCIENTIST PLAZA RESTORATION & REPAIR PROJECT

3/8" Deep Square-cut carved letters in granite seat wall 5.5" THE CHRISTIAN SCIENCE PLAZA THE CHRISTIAN SCIENCE PLAZA

### SIGNAGE MASTER PLAN PERIMETER PLAZA ID

PLAZA

THE FIRST CHURCH OF CHRIST, SCIENTIST PLAZA RESTORATION & REPAIR PROJECT