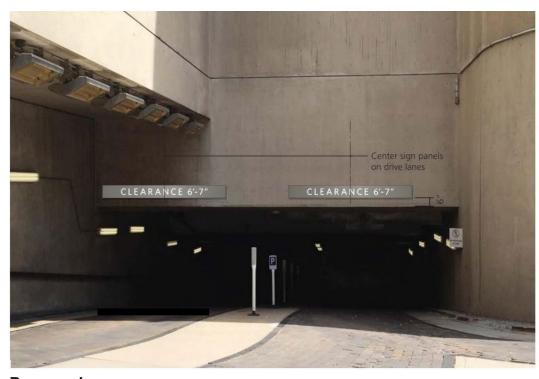

# SIGNAGE MASTER PLAN **PARKING ENTRANCE SIGN**

**Existing** 

Proposed

THE FIRST CHURCH OF CHRIST, SCIENTIST PLAZA RESTORATION & REPAIR PROJECT

## **Updated Design**

Roll Barresi & Associates