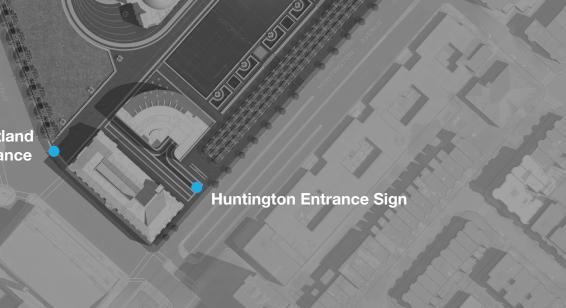

## **Updated Design**

Aluminum backer panel painted to match bead blasted SST

- Aluminum angle mounting clip, painted to match sign backer, fasten top and bottom

CCJ/ IBI Roll Barre Lam Pa

Westland Entrance Sign

Plan View: Westland Entrance Sign

Westland Entrance Sign

Westland Ave Parking Entrance / Pedestrian Safety Sign