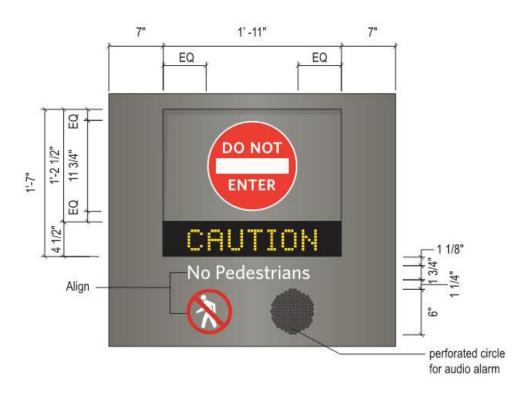

#### SIGNAGE MASTER PLAN **PEDESTRIAN PARKING SIGNAGE**

ST 20A - SIGN ELEVATION Scale: 3/4" = 1'-0"

THE FIRST CHURCH OF CHRIST, SCIENTIST PLAZA RESTORATION & REPAIR PROJECT

#### SIGNAGE MASTER PLAN PEDESTRIAN PARKING / SAFETY SIGNAGE

Vehicles Only Sign

No Pedestrians On Ramp

1'-0"

THE FIRST CHURCH OF CHRIST, SCIENTIST PLAZA RESTORATION & REPAIR PROJECT

## **Updated Design**

|                              | align with top of service door |
|------------------------------|--------------------------------|
| Vehicles<br>Only             | /                              |
|                              |                                |
|                              |                                |
|                              |                                |
|                              |                                |
|                              |                                |
| No<br>Pedestrians<br>On Ramp | align with top<br>Wall Parupet |