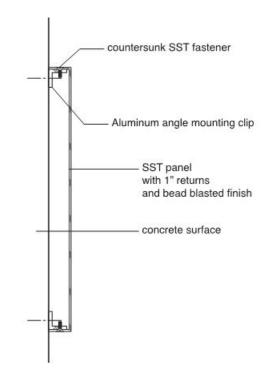

## **Updated Design**

Aluminum backer panel painted to match bead blasted SST

- Aluminum angle mounting clip, painted to match sign backer, fasten top and bottom

CCJ/ IBI Roll Barre Lam Pa

Westland Entrance Sign

Plan View: Westland Entrance Sign

Westland Entrance Sign