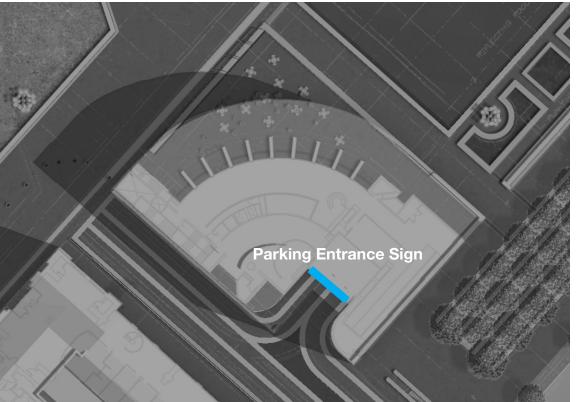

# SIGNAGE MASTER PLAN **PARKING ENTRANCE SIGN**

**Existing** 

Proposed

THE FIRST CHURCH OF CHRIST, SCIENTIST PLAZA RESTORATION & REPAIR PROJECT