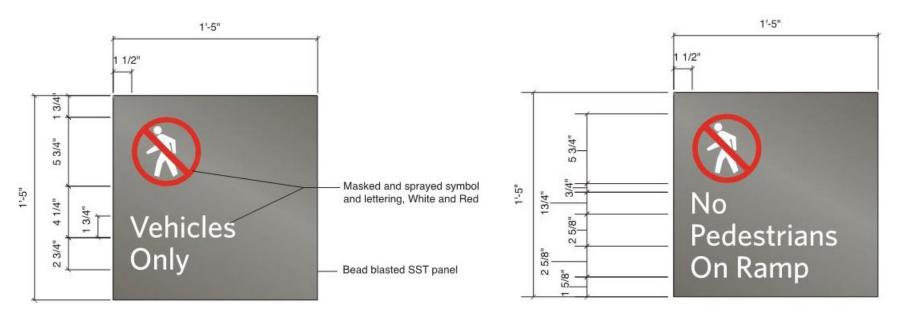

#### SIGNAGE MASTER PLAN PEDESTRIAN PARKING / SAFETY SIGNAGE

Vehicles Only Sign

No Pedestrians On Ramp

1'-0"

THE FIRST CHURCH OF CHRIST, SCIENTIST PLAZA RESTORATION & REPAIR PROJECT

## **Updated Design**

|                              | align with top of service door |
|------------------------------|--------------------------------|
| Vehicles<br>Only             | /                              |
|                              |                                |
|                              |                                |
|                              |                                |
|                              |                                |
|                              |                                |
| No<br>Pedestrians<br>On Ramp | align with top<br>Wall Parupet |