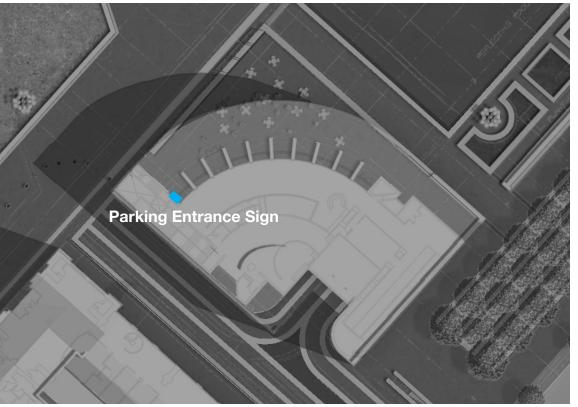

# SIGNAGE MASTER PLAN **PARKING ENTRANCE SIGN**

**Existing** 

Proposed

THE FIRST CHURCH OF CHRIST, SCIENTIST PLAZA RESTORATION & REPAIR PROJECT