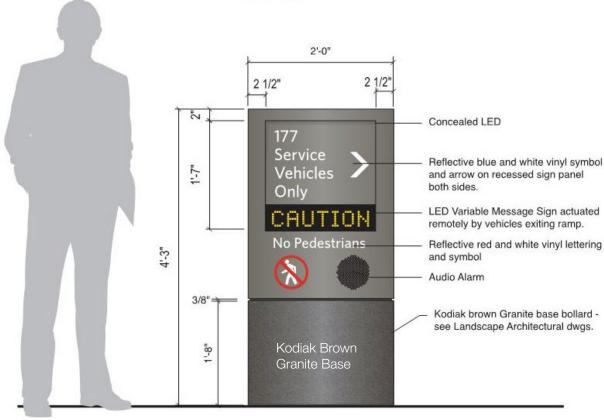

## **Previously Approved**

2'-0"

1'-5"

**Plan View: Granite Bollard** 

Roll Barresi & Associates Lam Partners

Plan View: Parking Entrance / Pedestrian Safety Sign

Parking Entrance / Pedestrian Safety Sign (2 Sided)

## **Updated Design**

2'-0"

1'-5" Kodiak Brown Granite

Roll Barresi & Associates

**Existing / Proposed Condition** 

Parking Entrance / Pedestrian Safety Sign

#### SIGNAGE MASTER PLAN PEDESTRIAN PARKING / SAFETY SIGNAGE

Vehicles Only Sign

No Pedestrians On Ramp

1'-0"

THE FIRST CHURCH OF CHRIST, SCIENTIST PLAZA RESTORATION & REPAIR PROJECT