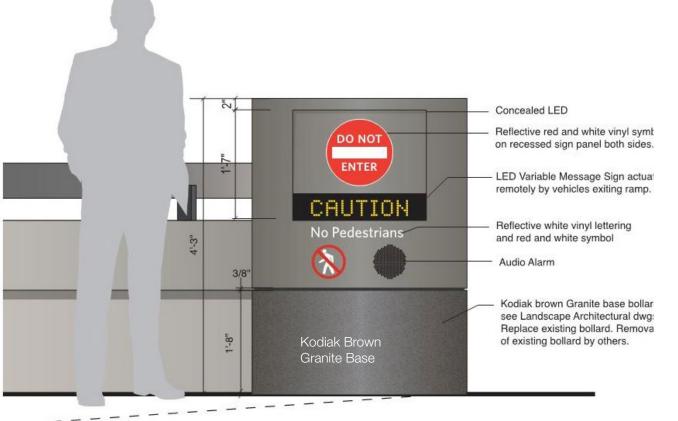

## **Updated Design**

Parking Exit / Pedestrian Safety Sign Enlargement

Parking Exit / Service Entrance / Pedestrian Safety Sign

THE FIRST CHURCH OF CHRIST, SCIENTIST PLAZA RESTORATION & REPAIR PROJECT

## **Updated Design**

2'-0"

Plan View: Parking Exit / Service Entrance / Pedestrian Safety Sign

ramp wall.

1/8" alum. panel stud mounted to curved concrete wall

6'-0"

Parking Exit / Pedestrian Safety Sign Enlargement