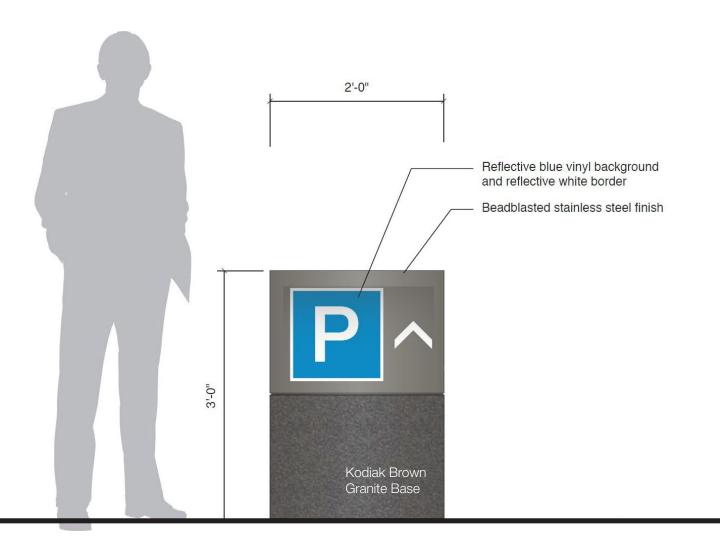

# SIGNAGE MASTER PLAN **PARKING ENTRANCE SIGN**

**Existing** 

Proposed

THE FIRST CHURCH OF CHRIST, SCIENTIST PLAZA RESTORATION & REPAIR PROJECT