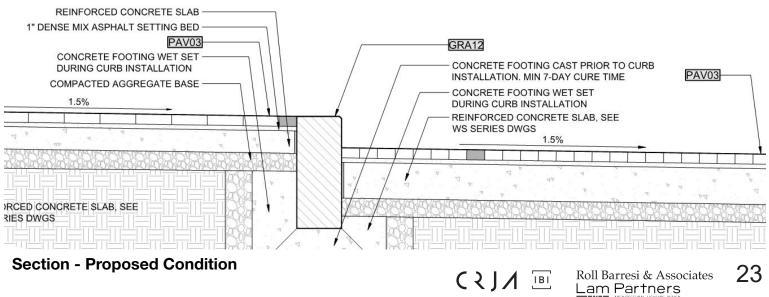

**

2'-0"



Plan View: Parking Exit / Service Entrance / Pedestrian Safety Sign







ramp wall.

1/8" alum. panel stud mounted to curved concrete wall





6'-0"

Parking Exit / Pedestrian Safety Sign Enlargement

THE FIRST CHURCH OF CHRIST, SCIENTIST PLAZA RESTORATION & REPAIR PROJECT

## **Updated Design**



Roll Barresi & Associates Lam Partners



**Existing Conditions** 



Vehicle Activated Ingrade LED Marker Lights (Activated by exiting vehicles at night and in low-level light conditions only)

## **Updated Design**

C ζ J Λ 🔲



## **PAVING DESIGN SERVICE / PARKING / PEDESTRIAN DIRECTIONAL PAVING**



**Existing Paving Pattern** 



THE FIRST CHURCH OF CHRIST, SCIENTIST PLAZA RESTORATION & REPAIR PROJECT



#### Proposed paving pattern for new vehicular access and circulation



## **Updated Design**