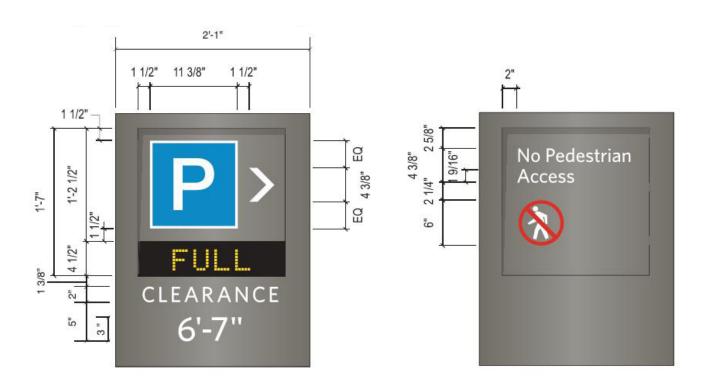

# SIGNAGE MASTER PLAN **PARKING ENTRANCE SIGN**

**Existing** 

Proposed

THE FIRST CHURCH OF CHRIST, SCIENTIST PLAZA RESTORATION & REPAIR PROJECT

#### SIGNAGE MASTER PLAN PEDESTRIAN PARKING SIGNAGE

#### SIGNAGE MASTER PLAN **PEDESTRIAN PARKING SIGNAGE**

ST 20A - SIGN ELEVATION Scale: 3/4" = 1'-0"

THE FIRST CHURCH OF CHRIST, SCIENTIST PLAZA RESTORATION & REPAIR PROJECT