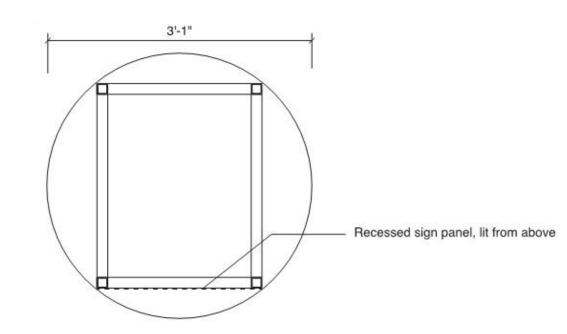

## **Previously Approved**

2'-0"

1'-5"

**Plan View: Granite Bollard** 

Roll Barresi & Associates Lam Partners

Plan View: Parking Entrance / Pedestrian Safety Sign

Parking Entrance / Pedestrian Safety Sign (2 Sided)

Westland Ave Parking Entrance / Pedestrian Safety Sign

## **Updated Design**

2'-0"

1'-5" Kodiak Brown Granite

Roll Barresi & Associates

**Existing / Proposed Condition** 

Parking Entrance / Pedestrian Safety Sign