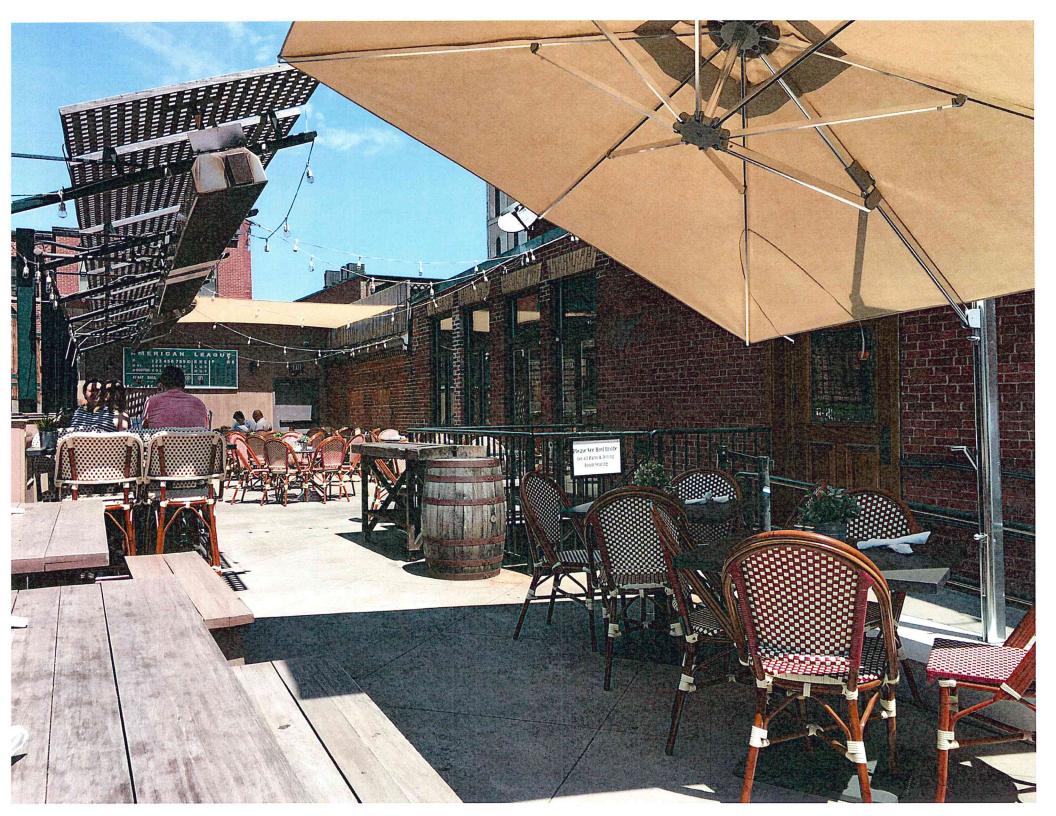

## PROPOSED 6' TALL SCREEN WALL WITH FLAT SCREEN TV IN CABINET. CABINET TO HAVE LOCKABLE PANEL DOORS

1. Existing view along sight line (See plan)

2. Existing view up entrance ramp

4. Proposed view up entrance ramp