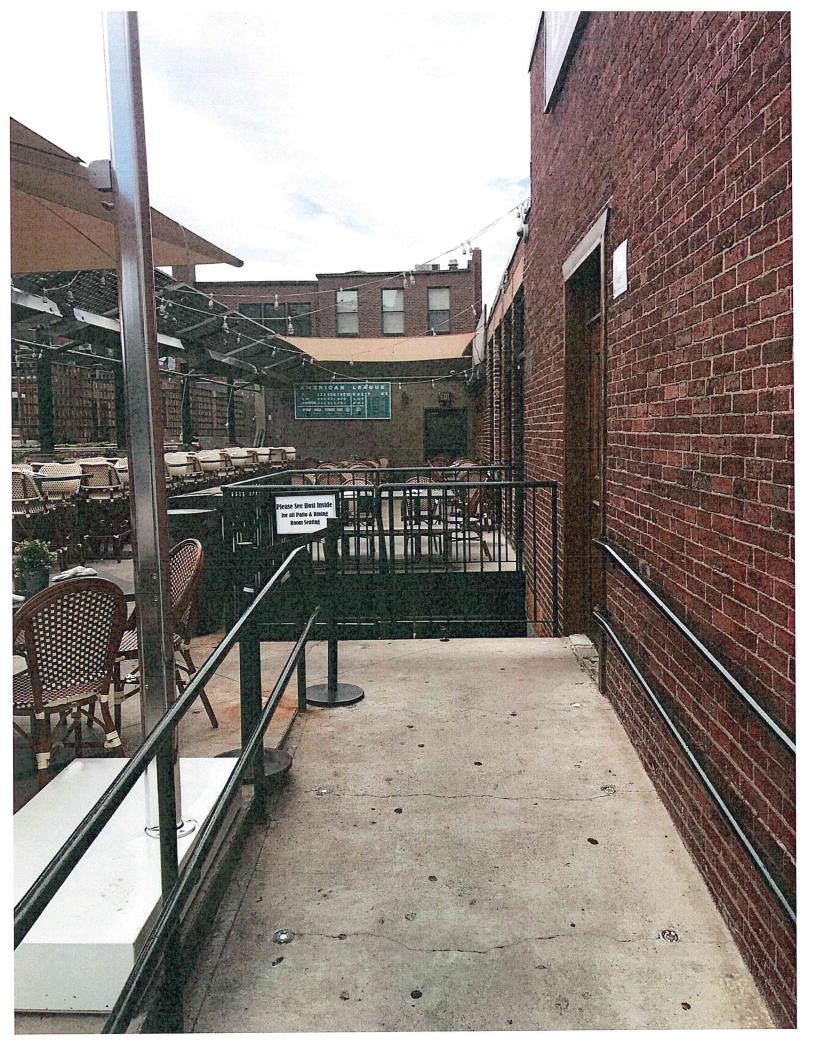

## PROPOSED 6' TALL SCREEN WALL WITH FLAT SCREEN TV IN CABINET. CABINET TO HAVE LOCKABLE PANEL DOORS

1. Existing view along sight line (See plan)

2. Existing view up entrance ramp

4. Proposed view up entrance ramp