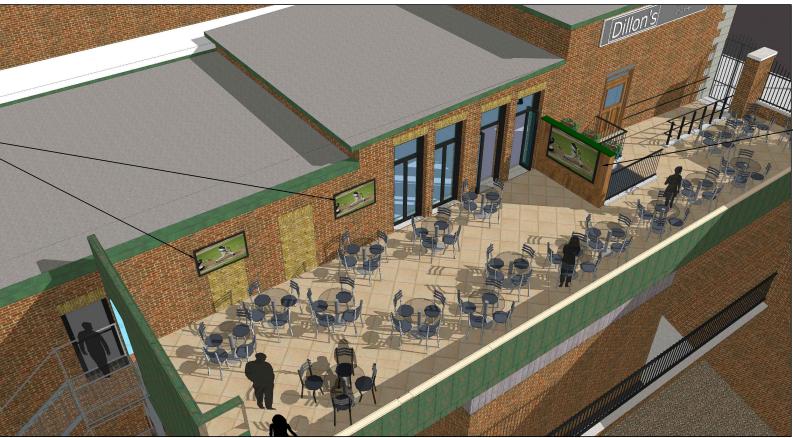

Proposed overhead view from northwest

Proposed overhead view from southwest

TVs MOUNTED TO WALL ON BRACKETS.-BRACKET ATTACHMENTS TO BE THROUGH MORTAR JOINTS ONLY.

NEW 6' TALL SCREEN WALL IN LOCATION OF EXISTING BACK RAILING

ALL OTHER ELEMENTS ARE EXISTING TO REMAIN

OWNER: Glynn Hospitality Group, LLC 83 Central Street Boston, MA 02109 (617) 451-7400

ARCHITECT

Platt Anderson Fre 4 Belgrade Avenue Boston, MA 02131 (617) 323-3500 www.PAFAA.com