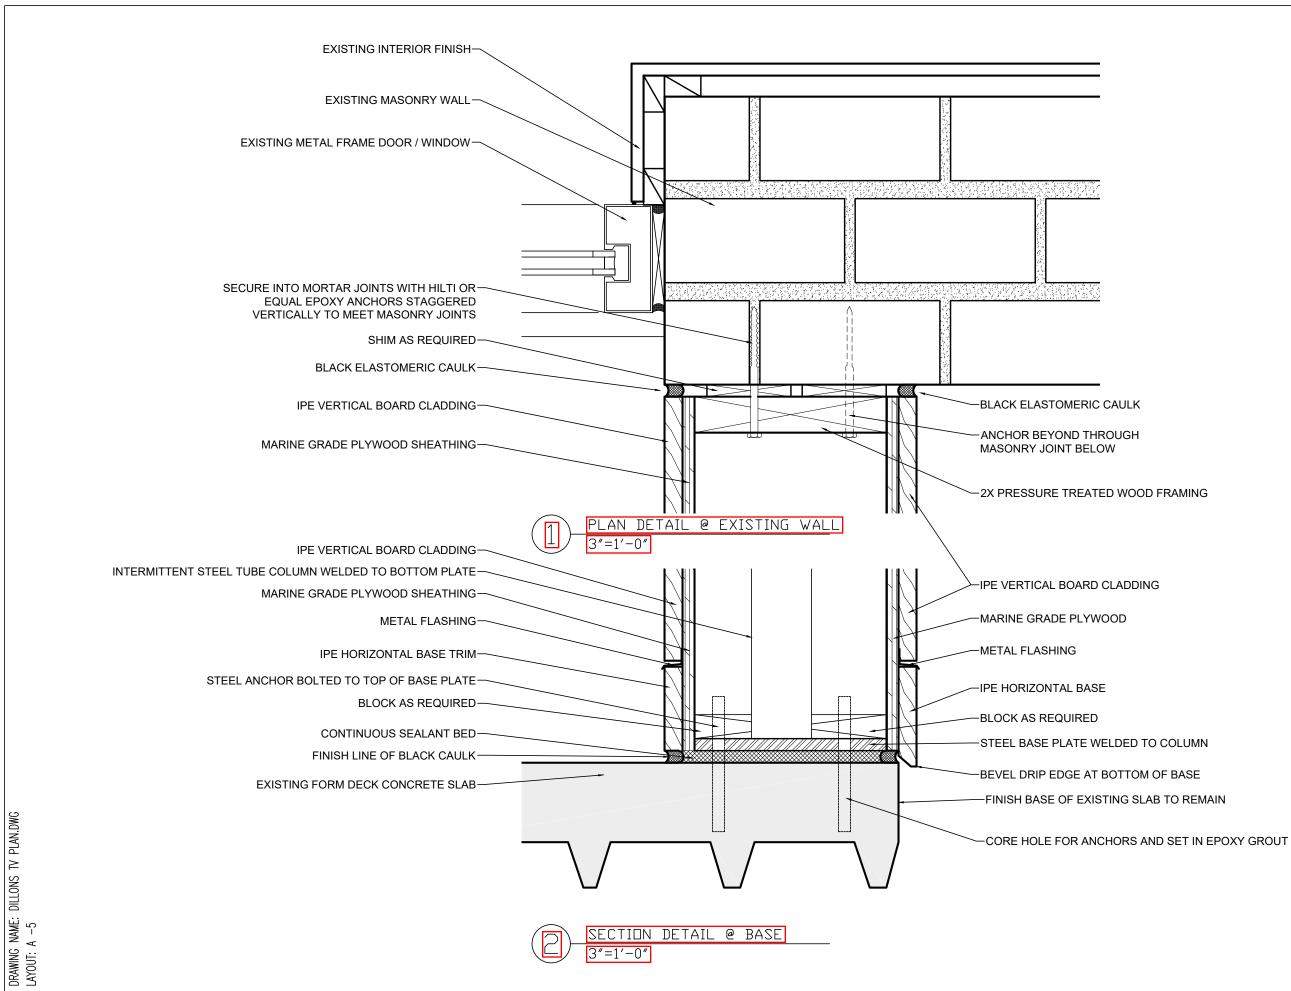

## PROPOSED SCOPE OF WORK

- A. Construct 6' tall screen wall with a TV cabinet
- B. Mount two flat screen TVs on brackets attached to an existing masonry wall.