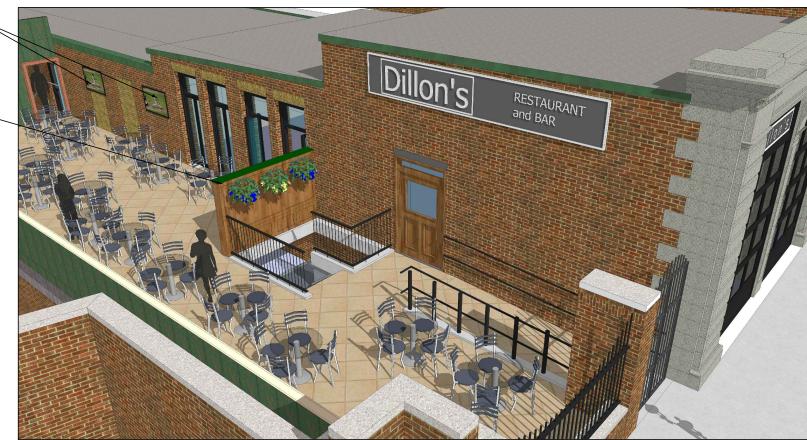

Proposed overhead view from northwest

Proposed overhead view from southwest

TVs MOUNTED TO WALL ON BRACKETS.-BRACKET ATTACHMENTS TO BE THROUGH MORTAR JOINTS ONLY.

NEW 6' TALL SCREEN WALL IN LOCATION OF EXISTING BACK RAILING

ALL OTHER ELEMENTS ARE EXISTING TO REMAIN

OWNER: Glynn Hospitality Group, LLC 83 Central Street Boston, MA 02109 (617) 451-7400

ARCHITECT

Platt Anderson Fre 4 Belgrade Avenue Boston, MA 02131 (617) 323-3500 www.PAFAA.com