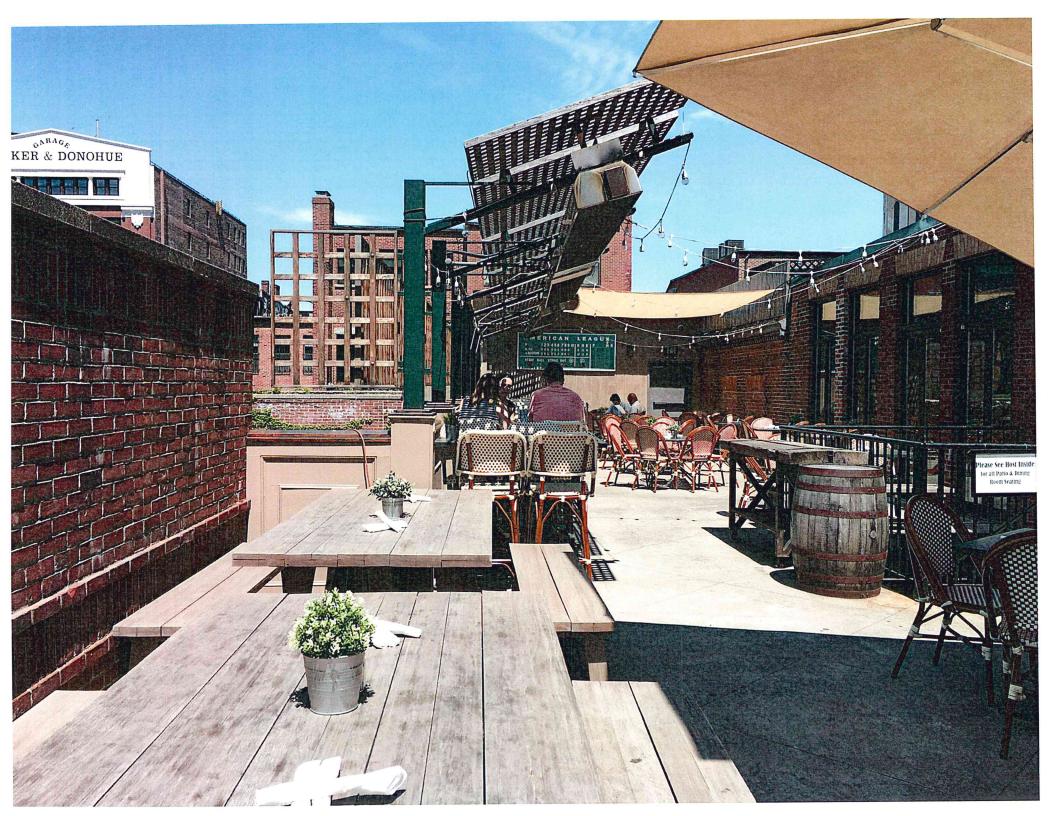

## PROPOSED 6' TALL SCREEN WALL WITH FLAT SCREEN TV IN CABINET. CABINET TO HAVE LOCKABLE PANEL DOORS

1. Existing view along sight line (See plan)

2. Existing view up entrance ramp

4. Proposed view up entrance ramp