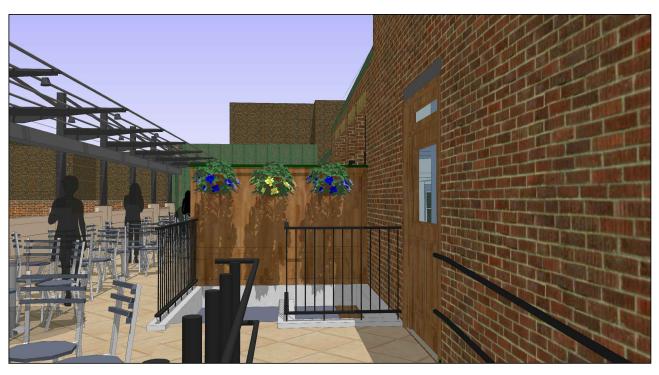

## PROPOSED 6' TALL SCREEN WALL WITH FLAT SCREEN TV IN CABINET. CABINET TO HAVE LOCKABLE PANEL DOORS

1. Existing view along sight line (See plan)

2. Existing view up entrance ramp

4. Proposed view up entrance ramp