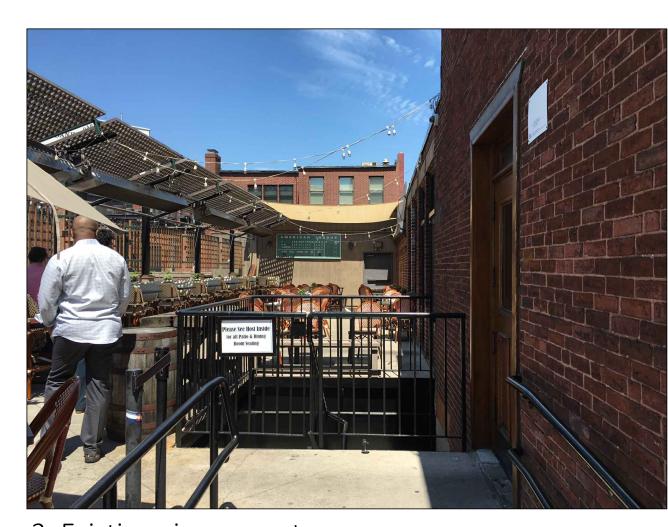

## PROPOSED 6' TALL SCREEN WALL WITH FLAT SCREEN TV IN CABINET. CABINET TO HAVE LOCKABLE PANEL DOORS

1. Existing view along sight line (See plan)

2. Existing view up entrance ramp

4. Proposed view up entrance ramp