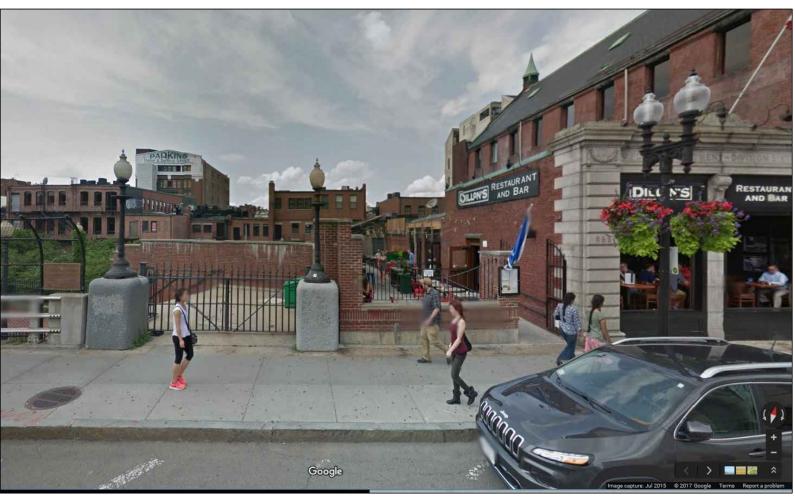

## Proposed view from street

NOTE: THE TOP VIEW IS SHOWN FROM STANDING HEIGHT ON THE STREET. THE GOOGLE STREET VIEW IS FROM AN ELEVATED PERSPECTIVE.