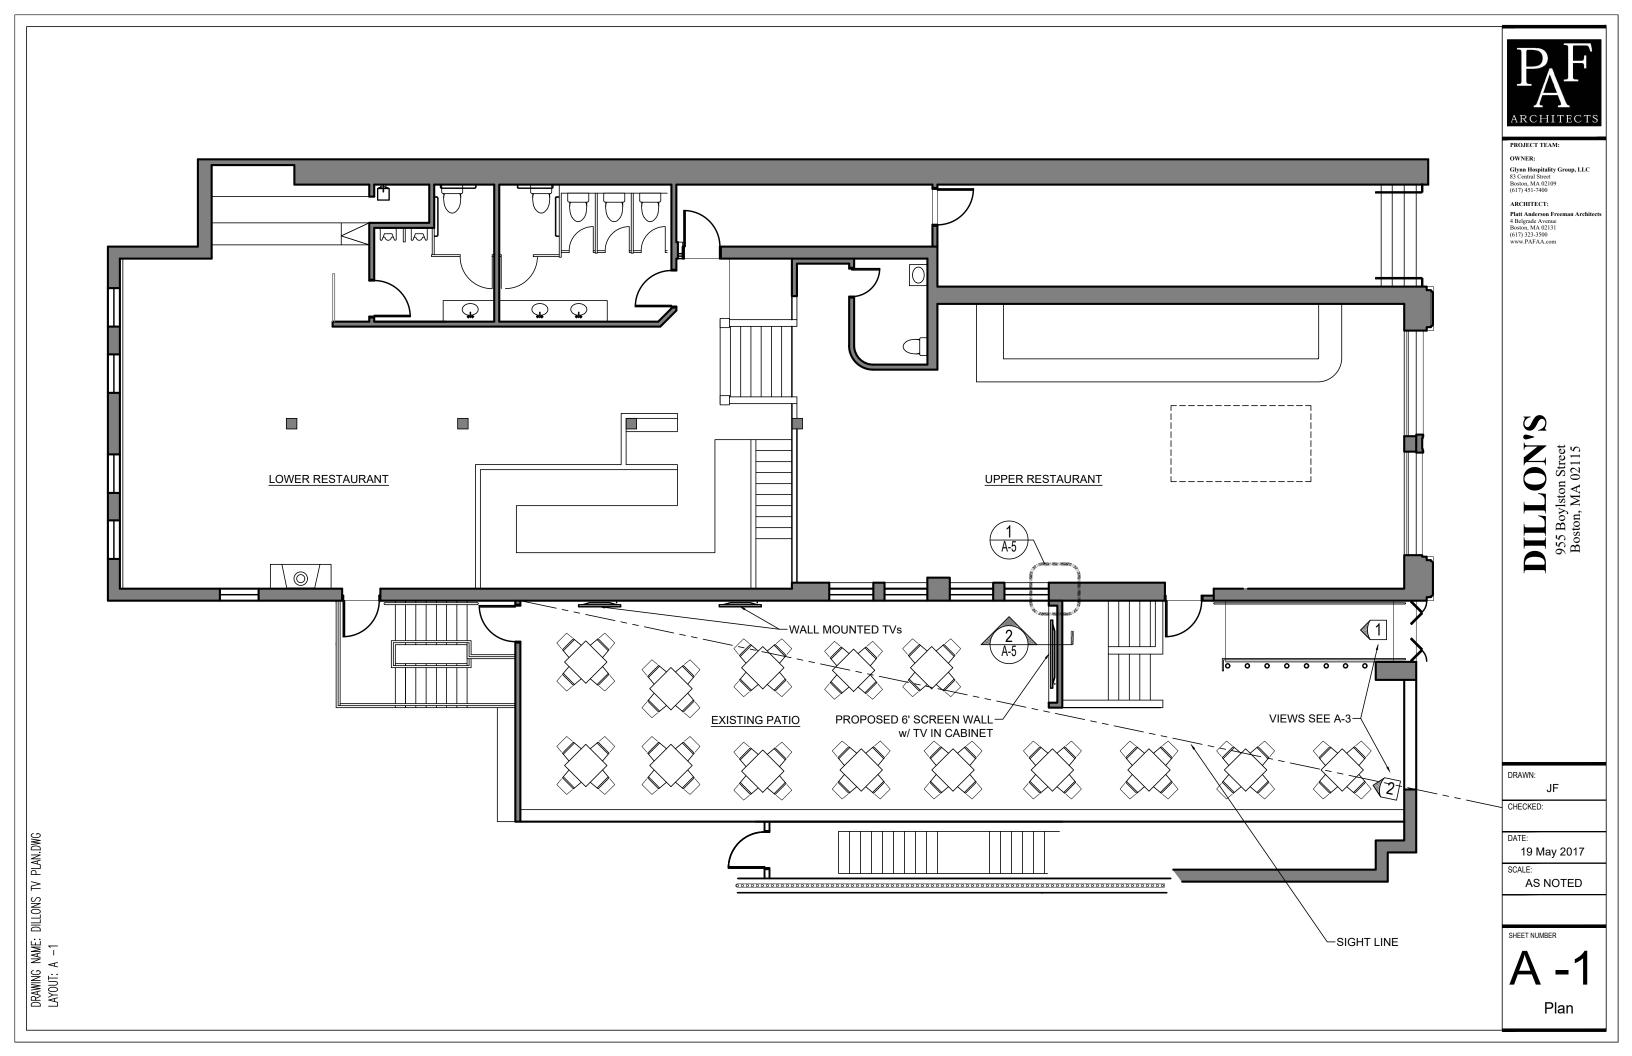

## PROPOSED SCOPE OF WORK

- A. Construct 6' tall screen wall with a TV cabinet
- B. Mount two flat screen TVs on brackets attached to an existing masonry wall.

Proposed overhead view from northwest

Proposed overhead view from southwest

TVs MOUNTED TO WALL ON BRACKETS.-BRACKET ATTACHMENTS TO BE THROUGH MORTAR JOINTS ONLY.

NEW 6' TALL SCREEN WALL IN LOCATION OF EXISTING BACK RAILING

ALL OTHER ELEMENTS ARE EXISTING TO REMAIN

OWNER: Glynn Hospitality Group, LLC 83 Central Street Boston, MA 02109 (617) 451-7400

ARCHITECT

Platt Anderson Fre 4 Belgrade Avenue Boston, MA 02131 (617) 323-3500 www.PAFAA.com