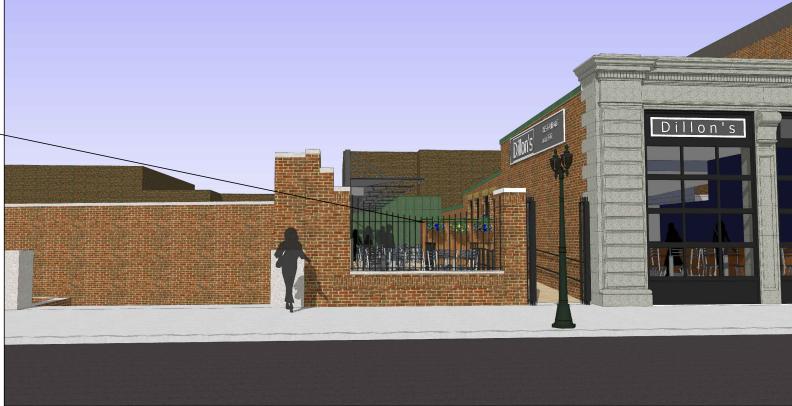

## Proposed view from street

NOTE: THE TOP VIEW IS SHOWN FROM STANDING HEIGHT ON THE STREET. THE GOOGLE STREET VIEW IS FROM AN ELEVATED PERSPECTIVE.