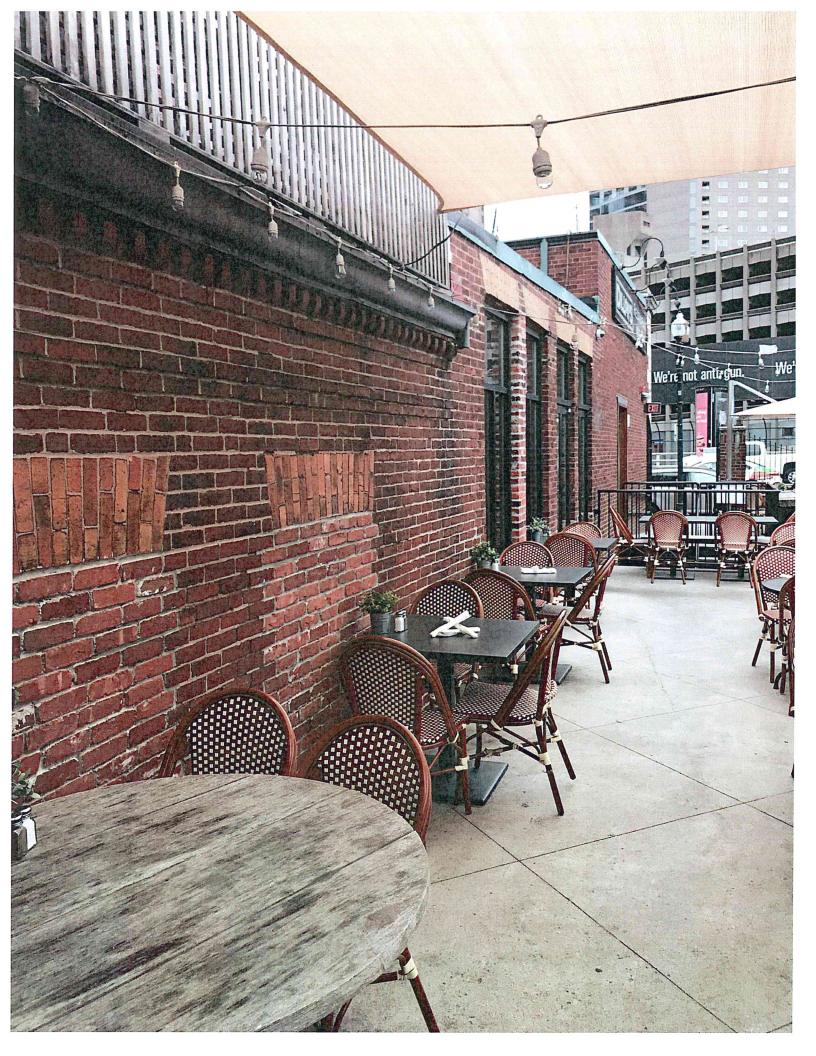

## PROPOSED 6' TALL SCREEN WALL WITH FLAT SCREEN TV IN CABINET. CABINET TO HAVE LOCKABLE PANEL DOORS

1. Existing view along sight line (See plan)

2. Existing view up entrance ramp

4. Proposed view up entrance ramp