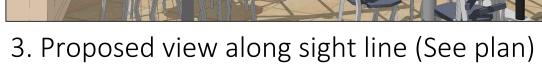

## PROPOSED 6' TALL SCREEN WALL WITH FLAT SCREEN TV IN CABINET. CABINET TO HAVE LOCKABLE PANEL DOORS

1. Existing view along sight line (See plan)

2. Existing view up entrance ramp

4. Proposed view up entrance ramp