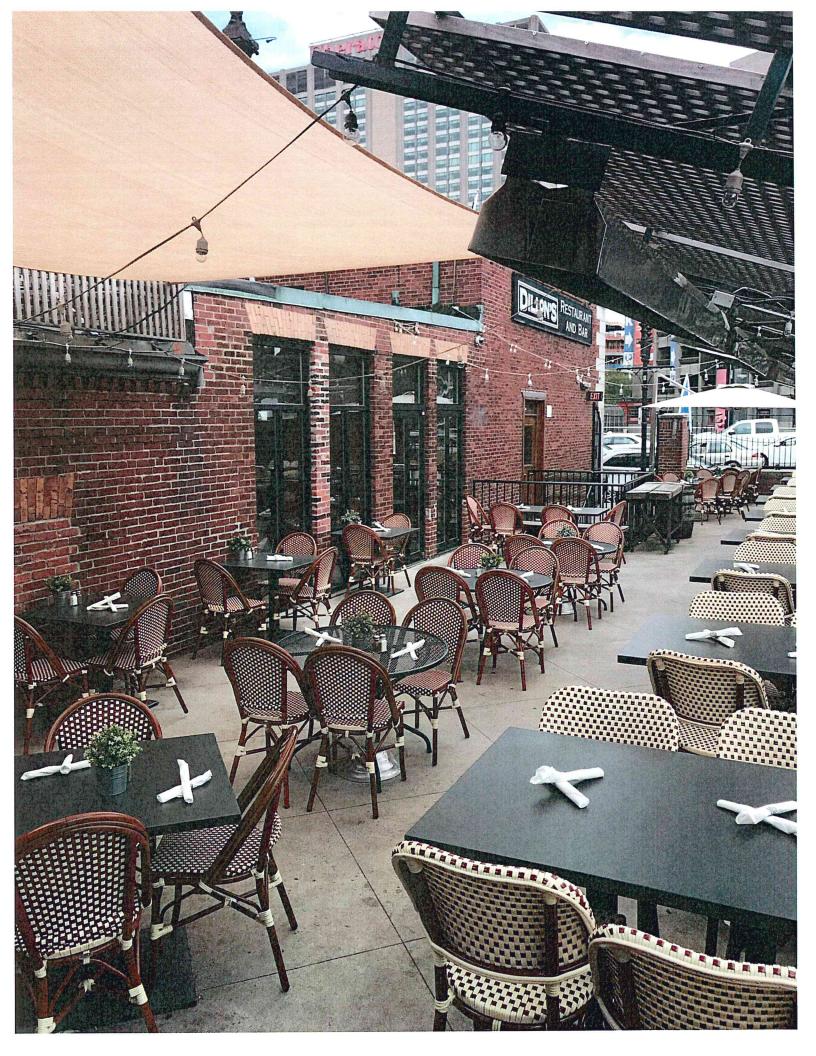

## Proposed view from street

NOTE: THE TOP VIEW IS SHOWN FROM STANDING HEIGHT ON THE STREET. THE GOOGLE STREET VIEW IS FROM AN ELEVATED PERSPECTIVE.