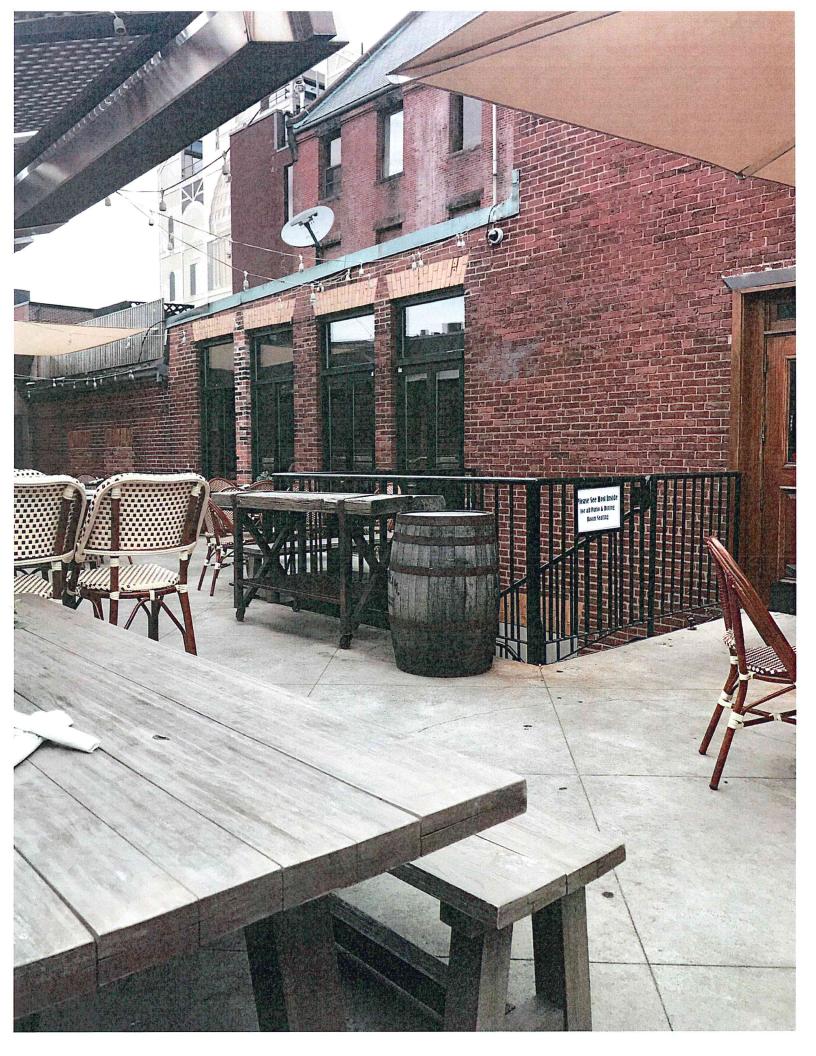

## PROPOSED 6' TALL SCREEN WALL WITH FLAT SCREEN TV IN CABINET. CABINET TO HAVE LOCKABLE PANEL DOORS

1. Existing view along sight line (See plan)

2. Existing view up entrance ramp

4. Proposed view up entrance ramp