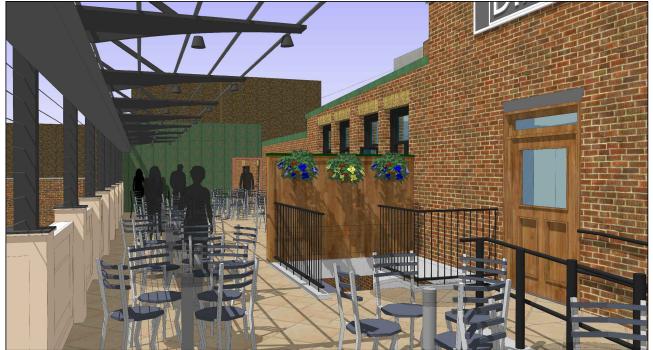

## PROPOSED 6' TALL SCREEN WALL WITH FLAT SCREEN TV IN CABINET. CABINET TO HAVE LOCKABLE PANEL DOORS

1. Existing view along sight line (See plan)

2. Existing view up entrance ramp

4. Proposed view up entrance ramp

ARCHITECT

PROPOSED SCREEN WALL BEYOND