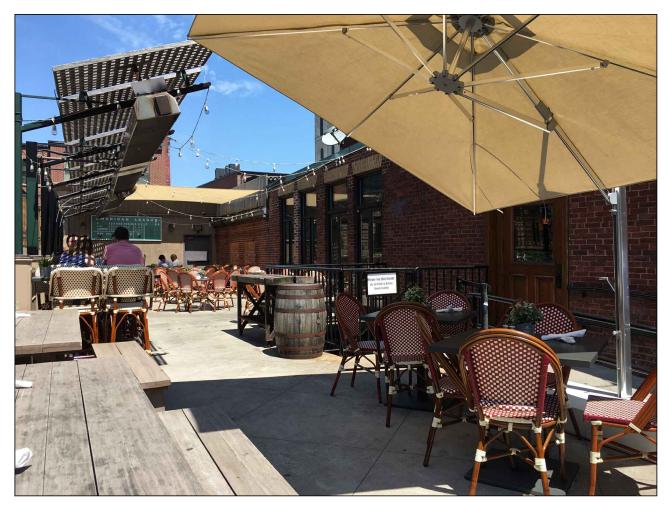

## PROPOSED 6' TALL SCREEN WALL WITH FLAT SCREEN TV IN CABINET. CABINET TO HAVE LOCKABLE PANEL DOORS

1. Existing view along sight line (See plan)

2. Existing view up entrance ramp

4. Proposed view up entrance ramp