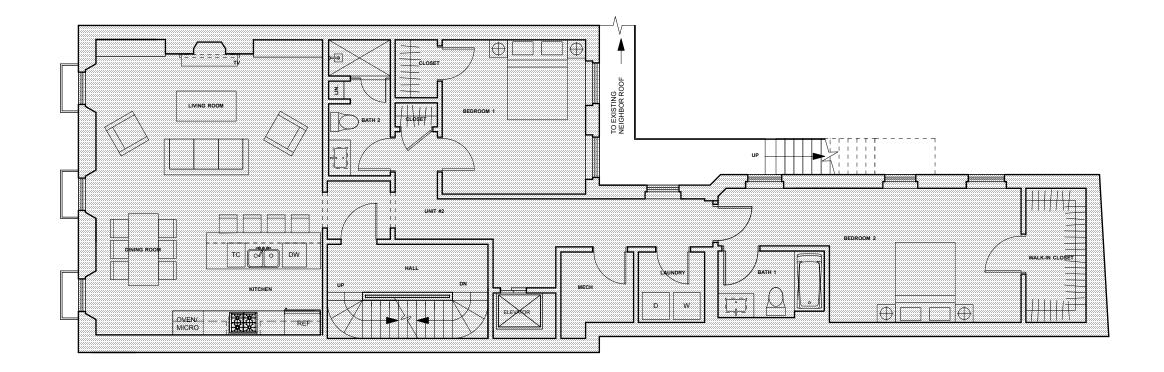

# 73 MOUNT VERNON STREET BOSTON, MA 02108

BHAC SUBMISSION 04.26.17

617 . 879. 9100





SOUSA design



MT. VERNON STREET

PROPOSED LANDSCAPE PLAN
Scale: 1/8" = 1'-0"

**SOUSA** design Architects









Scale: 1/8" = 1'-0"









Scale: 1/8" = 1'-0"









Scale: 1/8" = 1'-0"





















#### NOTE: DECK AND RAILING CANNOT BE SEEN FROM PUBLIC WAY (MT VERNON ST), SEE VISIBILITY STUDY DIAGRAM











**EXISTING FRONT ELEVATION (MOUNT VERNON STREET)** Scale: 1/8" = 1'-0"

PROPOSED FRONT ELEVATION (MOUNT VERNON STREET) Scale: 1/8" = 1'-0"



#### **73 MOUNT VERNON STREET BOSTON, MA 02108**



EXISTING REAR ELEVATION (ALLEY SIDE)
Scale: 1/8" = 1'-0"



PROPOSED REAR ELEVATION (ALLEY SIDE)
Scale: 1/8" = 1'-0"

**SOUSA** design Architects

#### **73 MOUNT VERNON STREET**



PROPOSED ROOF DECK SECTION
Scale: 1/8" = 1'-0"

PROPOSED ROOF DECK SECTION
Scale: 1/8" = 1'-0"

SOUSA design

### **73 MOUNT VERNON STREET BOSTON, MA 02108**





SITE PLAN (VISIBILITY STUDY) - PUBLIC ALLEY 303

SOUSA design





P