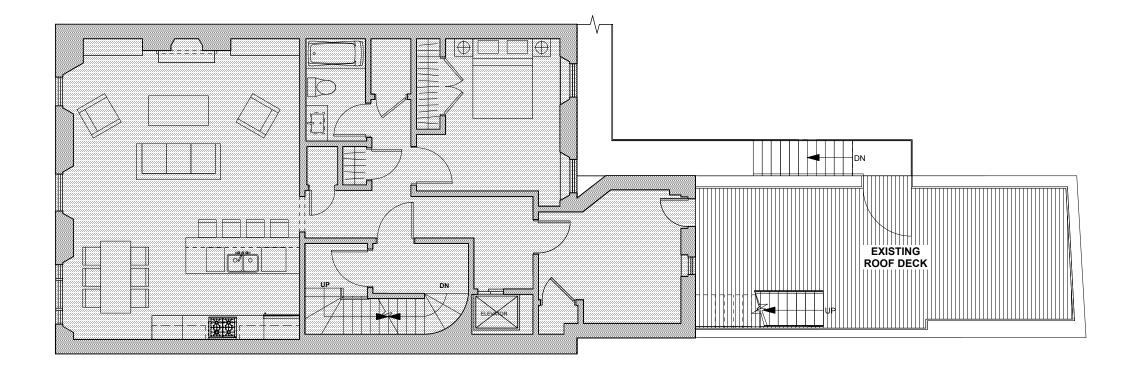

# 73 MOUNT VERNON STREET BOSTON, MA 02108

BHAC SUBMISSION 04.26.17

617 . 879. 9100





SOUSA design



MT. VERNON STREET

PROPOSED LANDSCAPE PLAN
Scale: 1/8" = 1'-0"

**SOUSA** design Architects









Scale: 1/8" = 1'-0"









Scale: 1/8" = 1'-0"









Scale: 1/8" = 1'-0"





















#### NOTE: DECK AND RAILING CANNOT BE SEEN FROM PUBLIC WAY (MT VERNON ST), SEE VISIBILITY STUDY DIAGRAM











**EXISTING FRONT ELEVATION (MOUNT VERNON STREET)** Scale: 1/8" = 1'-0"

PROPOSED FRONT ELEVATION (MOUNT VERNON STREET) Scale: 1/8" = 1'-0"



#### **73 MOUNT VERNON STREET BOSTON, MA 02108**



EXISTING REAR ELEVATION (ALLEY SIDE)
Scale: 1/8" = 1'-0"



PROPOSED REAR ELEVATION (ALLEY SIDE)
Scale: 1/8" = 1'-0"

**SOUSA** design Architects

#### **73 MOUNT VERNON STREET**



PROPOSED ROOF DECK SECTION
Scale: 1/8" = 1'-0"

PROPOSED ROOF DECK SECTION
Scale: 1/8" = 1'-0"

SOUSA design

### **73 MOUNT VERNON STREET BOSTON, MA 02108**





SITE PLAN (VISIBILITY STUDY) - PUBLIC ALLEY 303

SOUSA design





PHOTO #1

PHOTO #2



#### **S