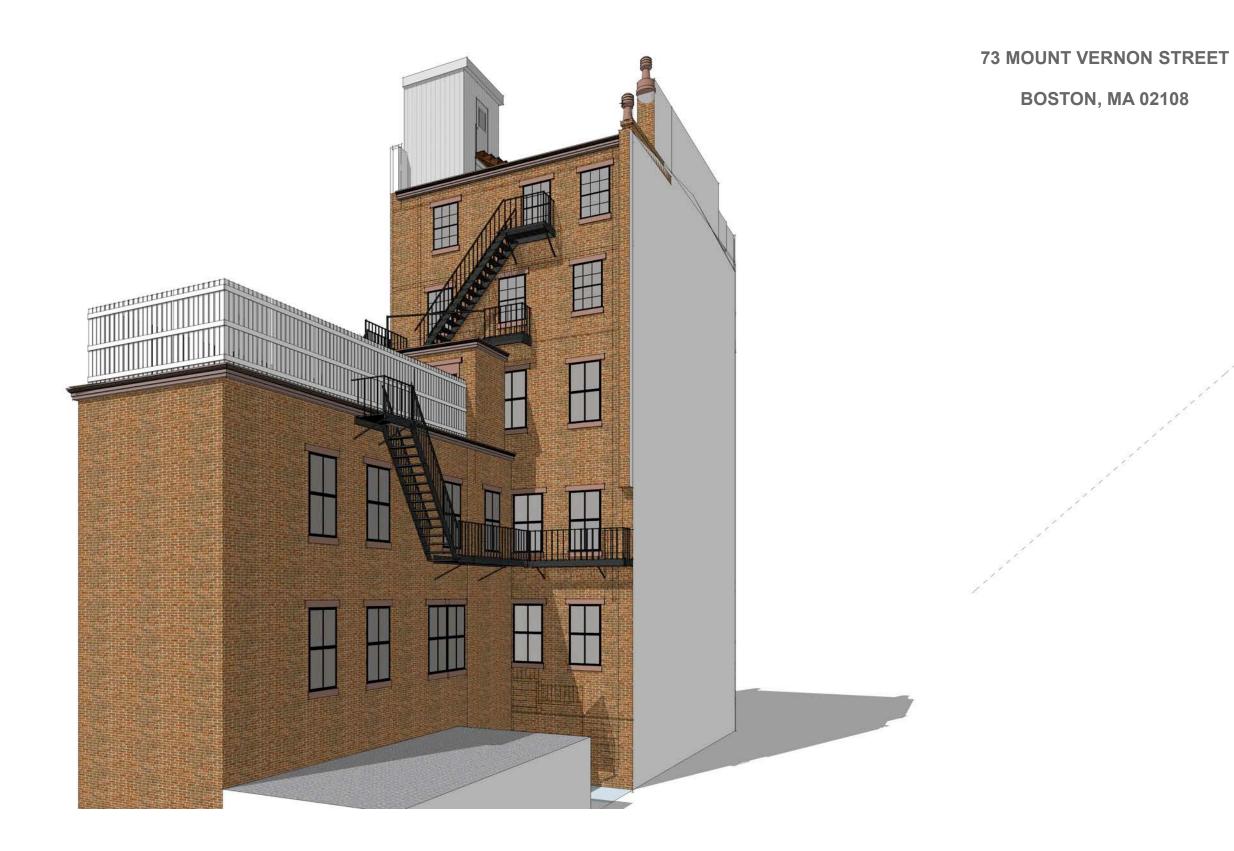

#### **73 MOUNT VERNON STREET BOSTON, MA 02108**

EXISTING REAR ELEVATION (ALLEY SIDE)
Scale: 1/8" = 1'-0"

PROPOSED REAR ELEVATION (ALLEY SIDE)
Scale: 1/8" = 1'-0"

**SOUSA** design Architects

## **73 MOUNT VERNON STREET BOSTON, MA 02108**