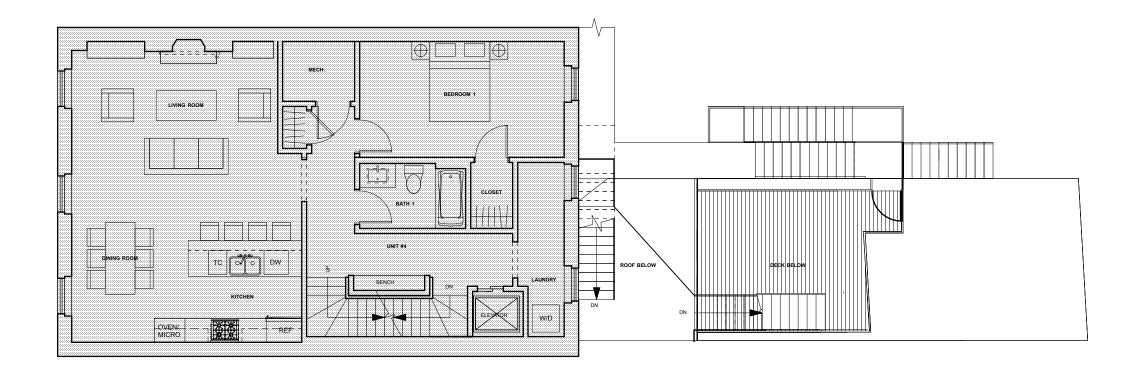

# 73 MOUNT VERNON STREET BOSTON, MA 02108

BHAC SUBMISSION 04.26.17

617 . 879. 9100





SOUSA design



MT. VERNON STREET

PROPOSED LANDSCAPE PLAN
Scale: 1/8" = 1'-0"

**SOUSA** design Architects









Scale: 1/8" = 1'-0"









Scale: 1/8" = 1'-0"









Scale: 1/8" = 1'-0"





















#### NOTE: DECK AND RAILING CANNOT BE SEEN FROM PUBLIC WAY (MT VERNON ST), SEE VISIBILITY STUDY DIAGRAM











**EXISTING FRONT ELEVATION (MOUNT VERNON STREET)** Scale: 1/8" = 1'-0"

PROPOSED FRONT ELEVATION (MOUNT VERNON STREET) Scale: 1/8" = 1'-0"



#### **73 MOUNT VERNON STREET BOSTON, MA 02108**



EXISTING REAR ELEVATION (ALLEY SIDE)
Scale: 1/8" = 1'-0"



PROPOSED REAR ELEVATION (ALLEY SIDE)
Scale: 1/8" = 1'-0"

**SOUSA** design Architects

#### **73 MOUNT VERNON STREET**



PROPOSED ROOF DECK SECTION
Scale: 1/8" = 1'-0"

PROPOSED ROOF DECK SECTION
Scale: 1/8" = 1'-0"

SOUSA design

### **73 MOUNT VERNON STREET BOSTON, MA 02108**





SITE PLAN (VISIBILITY STUDY) - PUBLIC ALLEY 303

SOUSA design





PHOTO #1

PHOTO #2



#### **SOUSA** design

Architects



## *