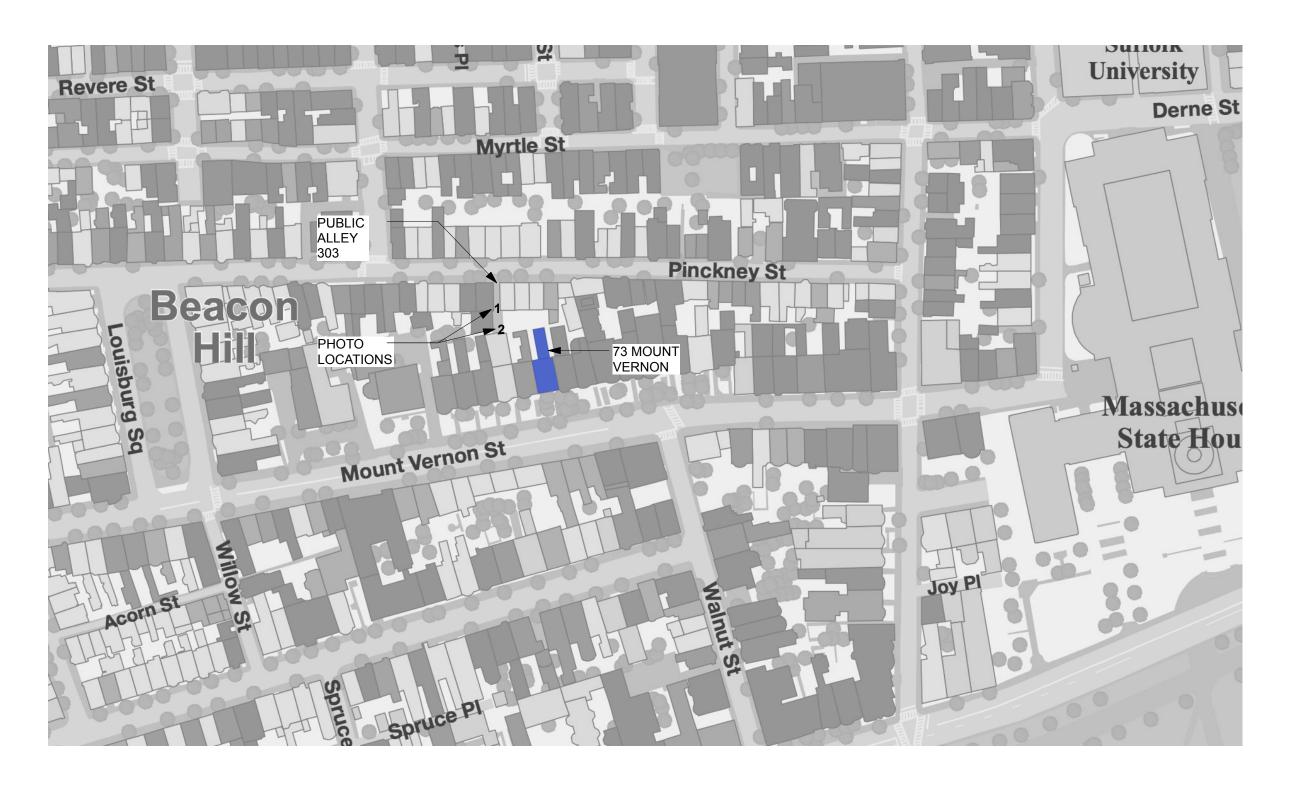

### **73 MOUNT VERNON STREET BOSTON, MA 02108**

SITE PLAN (VISIBILITY STUDY) - PUBLIC ALLEY 303

SOUSA design

PHOTO #1

PHOTO #2