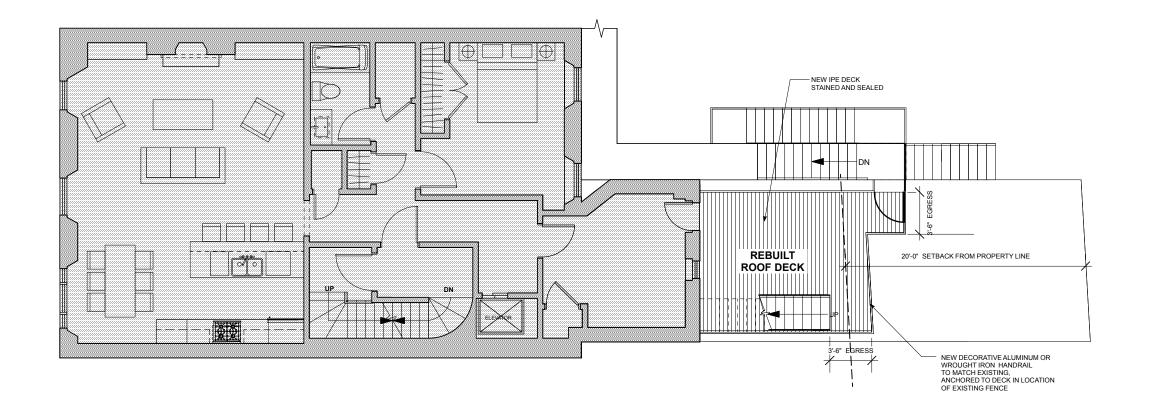

#### **73 MOUNT VERNON STREET**

PROPOSED ROOF DECK SECTION
Scale: 1/8" = 1'-0"

PROPOSED ROOF DECK SECTION
Scale: 1/8" = 1'-0"

SOUSA design