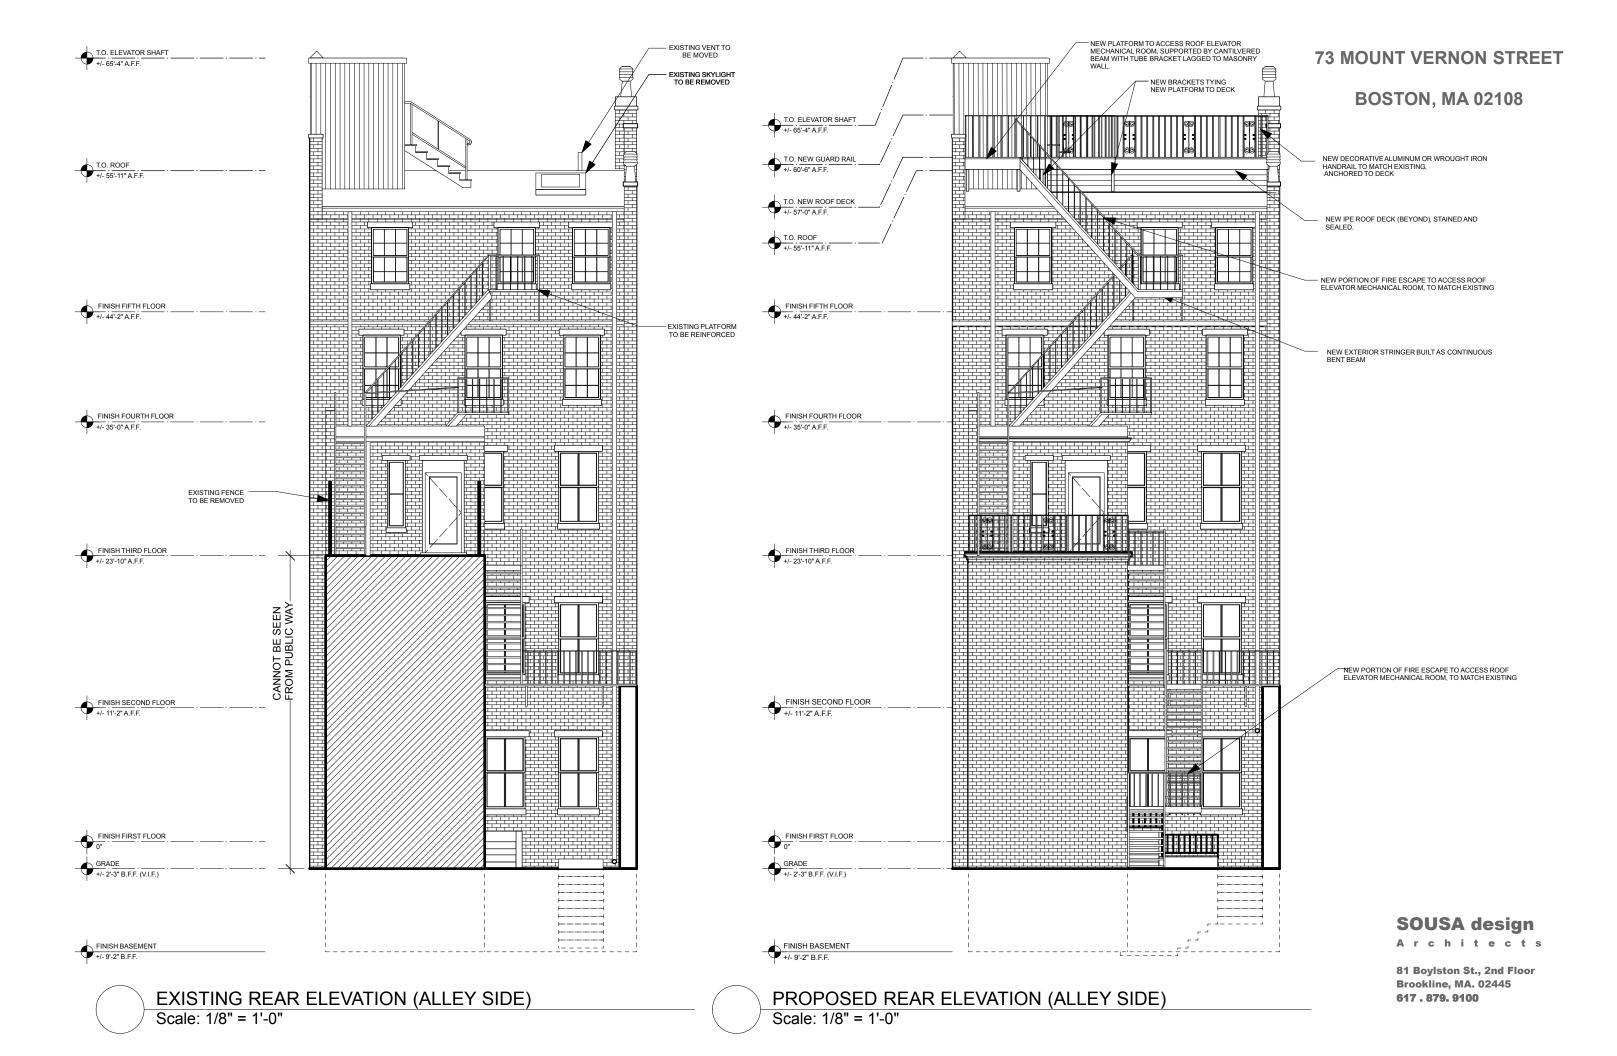

#### **73 MOUNT VERNON STREET BOSTON, MA 02108**

EXISTING REAR ELEVATION (ALLEY SIDE)
Scale: 1/8" = 1'-0"

PROPOSED REAR ELEVATION (ALLEY SIDE)
Scale: 1/8" = 1'-0"

**SOUSA** design Architects

## SOUSA design A r c h i t e c t s

NOTE: DECK AND RAILING CANNOT BE SEEN FROM PUBLIC WAY (MT VERNON ST), SEE VISIBILITY STUDY DIAGRAM

NOTE: DECK AND RAILING CANNOT BE SEEN FROM PUBLIC WAY (PUBLIC ALLEY 303) WHEN TREES ARE IN BLOOM