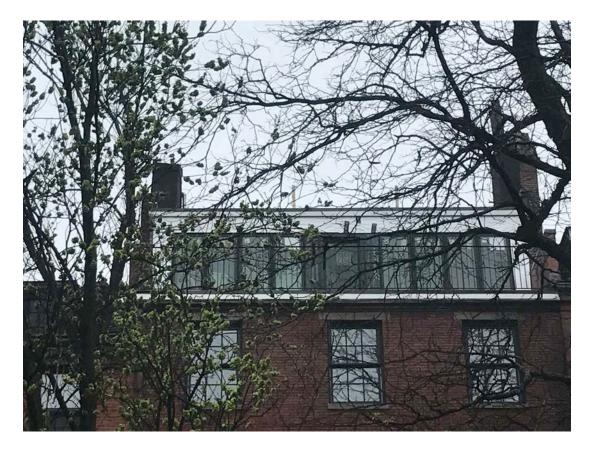

#### NOTE: DECK AND RAILING CANNOT BE SEEN FROM PUBLIC WAY (MT VERNON ST), SEE VISIBILITY STUDY DIAGRAM

**EXISTING FRONT ELEVATION (MOUNT VERNON STREET)** Scale: 1/8" = 1'-0"

PROPOSED FRONT ELEVATION (MOUNT VERNON STREET) Scale: 1/8" = 1'-0"

## SOUSA design A r c h i t e c t s

NOTE: DECK AND RAILING CANNOT BE SEEN FROM PUBLIC WAY (MT VERNON ST), SEE VISIBILITY STUDY DIAGRAM

NOTE: DECK AND RAILING CANNOT BE SEEN FROM PUBLIC WAY (PUBLIC ALLEY 303) WHEN TREES ARE IN BLOOM