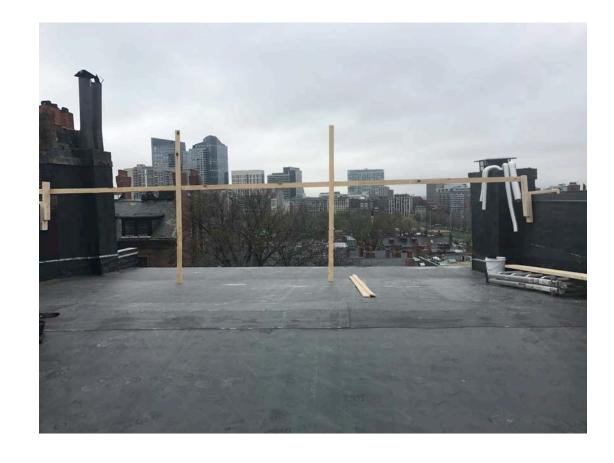

#### **73 MOUNT VERNON STREET**

PROPOSED ROOF DECK SECTION
Scale: 1/8" = 1'-0"

PROPOSED ROOF DECK SECTION
Scale: 1/8" = 1'-0"

SOUSA design