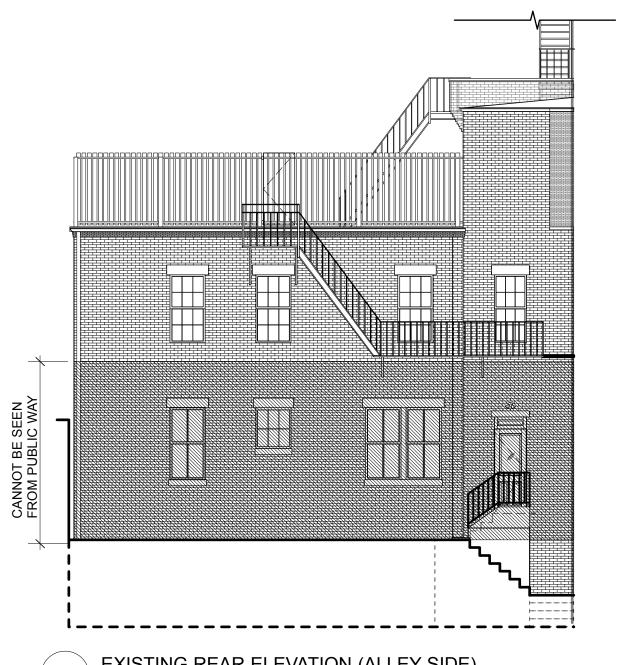

#### **73 MOUNT VERNON STREET BOSTON, MA 02108**

EXISTING REAR ELEVATION (ALLEY SIDE)
Scale: 1/8" = 1'-0"

PROPOSED REAR ELEVATION (ALLEY SIDE)
Scale: 1/8" = 1'-0"

**SOUSA** design Architects