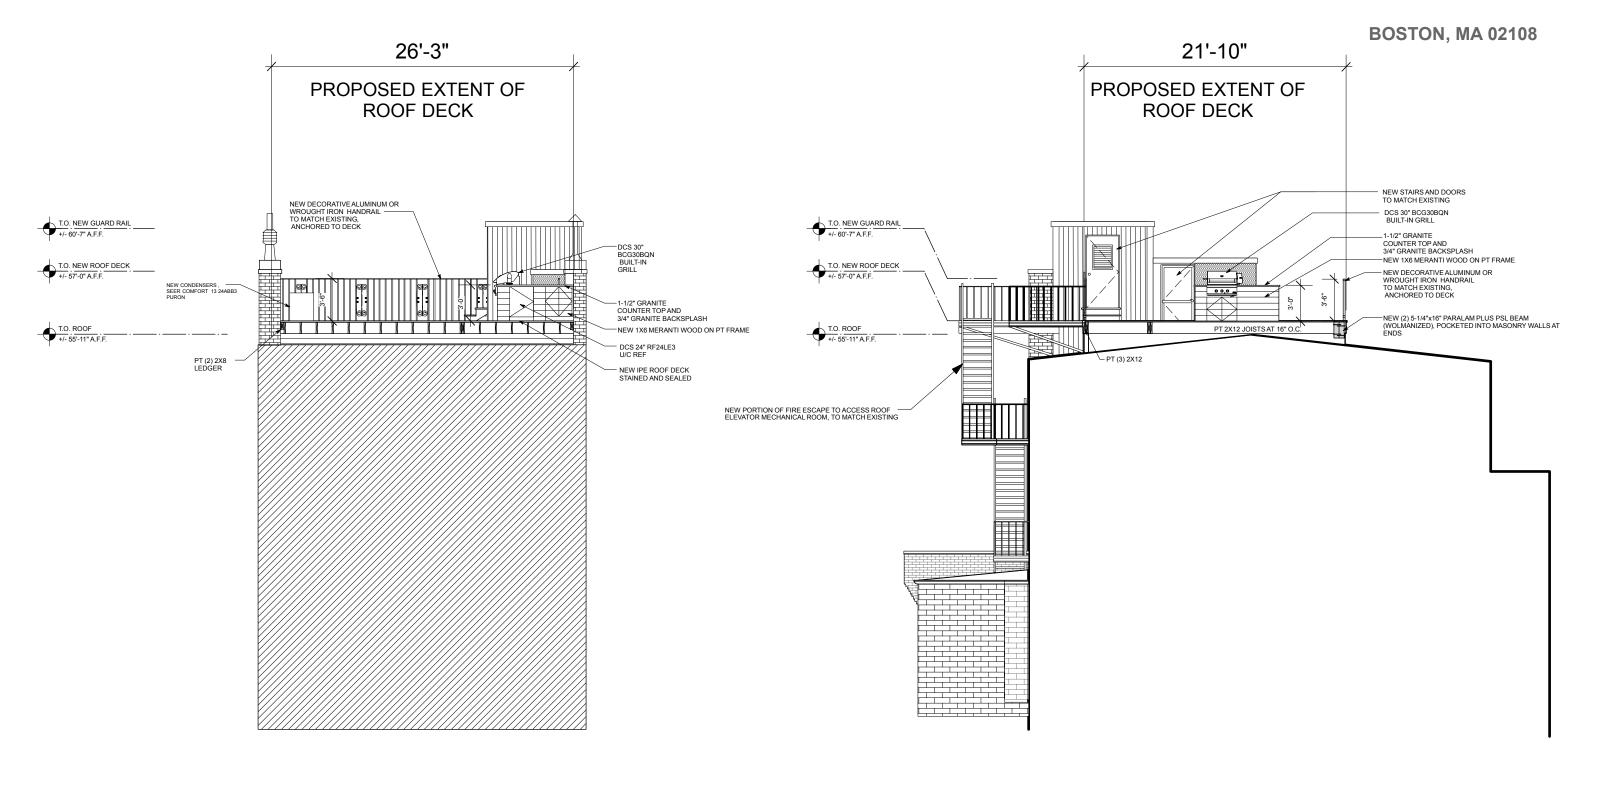

#### **73 MOUNT VERNON STREET**

PROPOSED ROOF DECK SECTION
Scale: 1/8" = 1'-0"

PROPOSED ROOF DECK SECTION
Scale: 1/8" = 1'-0"

SOUSA design