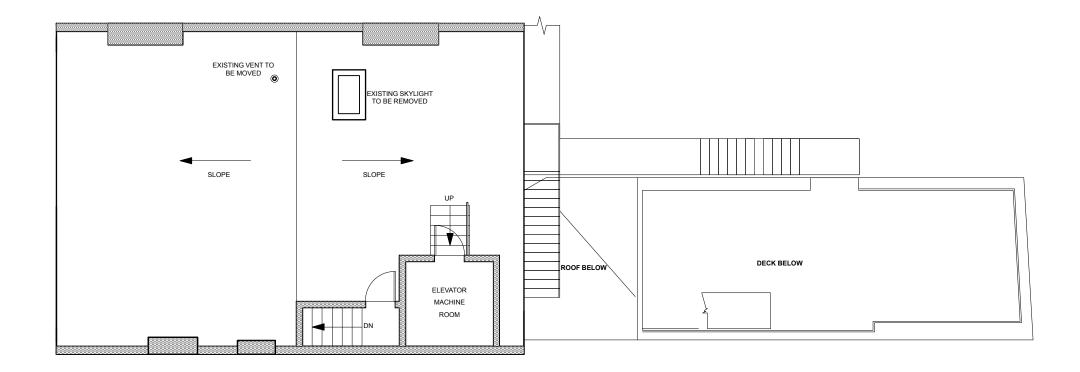

# 73 MOUNT VERNON STREET BOSTON, MA 02108

BHAC SUBMISSION 04.26.17

617 . 879. 9100





SOUSA design



MT. VERNON STREET

PROPOSED LANDSCAPE PLAN
Scale: 1/8" = 1'-0"

**SOUSA** design Architects









Scale: 1/8" = 1'-0"









Scale: 1/8" = 1'-0"









Scale: 1/8" = 1'-0"





















#### NOTE: DECK AND RAILING CANNOT BE SEEN FROM PUBLIC WAY (MT VERNON ST), SEE VISIBILITY STUDY DIAGRAM











**EXISTING FRONT ELEVATION (MOUNT VERNON STREET)** Scale: 1/8" = 1'-0"

PROPOSED FRONT ELEVATION (MOUNT VERNON STREET) Scale: 1/8" = 1'-0"



#### **73 MOUNT VERNON STREET BOSTON, MA 02108**



EXISTING REAR ELEVATION (ALLEY SIDE)
Scale: 1/8" = 1'-0"



PROPOSED REAR ELEVATION (ALLEY SIDE)
Scale: 1/8" = 1'-0"

**SOUSA** design Architects

#### **73 MOUNT VERNON STREET**



PROPOSED ROOF DECK SECTION
Scale: 1/8" = 1'-0"

PROPOSED ROOF DECK SECTION
Scale: 1/8" = 1'-0"

SOUSA design

### **73 MOUNT VERNON STREET BOSTON, MA 02108**





SITE PLAN (VISIBILITY STUDY) - PUBLIC ALLEY 303

SOUSA design





PHOTO #1

PHOTO #2



#### **SOUSA** design

Architects



## **73 MOUNT VE