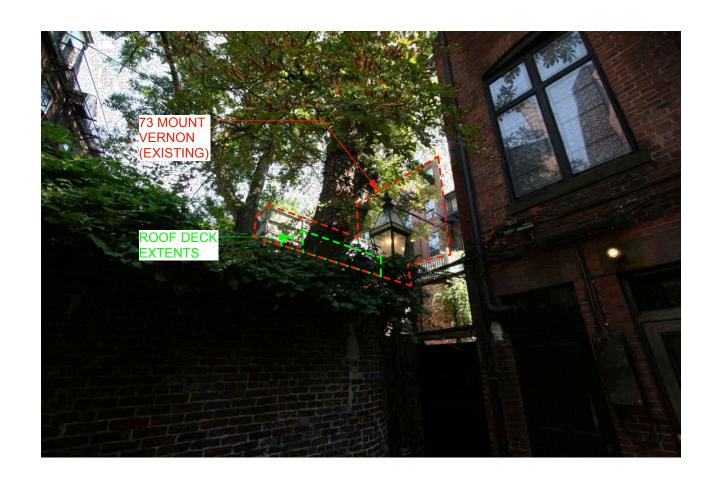

### **73 MOUNT VERNON STREET BOSTON, MA 02108**

SITE PLAN (VISIBILITY STUDY) - PUBLIC ALLEY 303

SOUSA design

PHOTO #1

PHOTO #2

## SOUSA design A r c h i t e c t s

NOTE: DECK AND RAILING CANNOT BE SEEN FROM PUBLIC WAY (MT VERNON ST), SEE VISIBILITY STUDY DIAGRAM

NOTE: DECK AND RAILING CANNOT BE SEEN FROM PUBLIC WAY (PUBLIC ALLEY 303) WHEN TREES ARE IN BLOOM