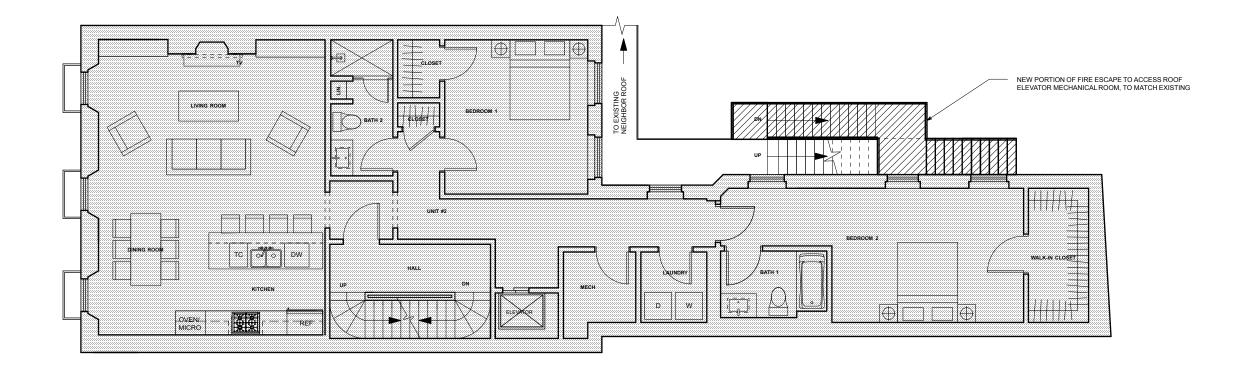

## SOUSA design A r c h i t e c t s

NOTE: DECK AND RAILING CANNOT BE SEEN FROM PUBLIC WAY (MT VERNON ST), SEE VISIBILITY STUDY DIAGRAM

NOTE: DECK AND RAILING CANNOT BE SEEN FROM PUBLIC WAY (PUBLIC ALLEY 303) WHEN TREES ARE IN BLOOM