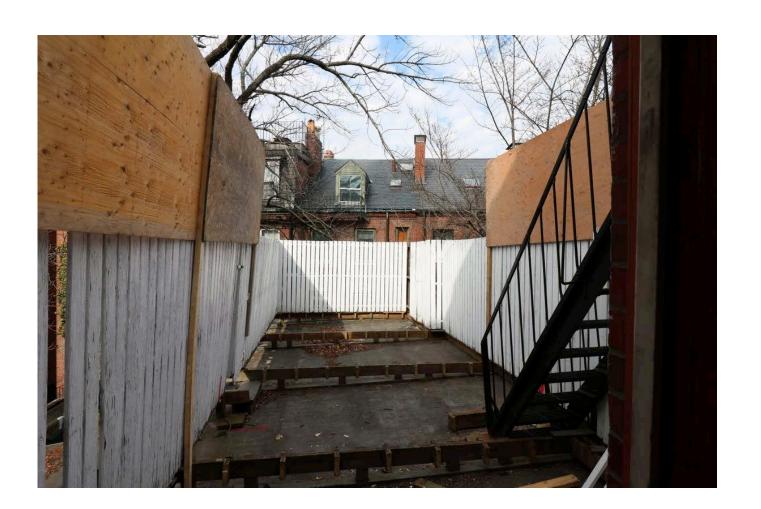

### **73 MOUNT VERNON STREET BOSTON, MA 02108**

SITE PLAN (VISIBILITY STUDY) - PUBLIC ALLEY 303

SOUSA design

PHOTO #1

PHOTO #2

## SOUSA design A r c h i t e c t s

NOTE: DECK AND RAILING CANNOT BE SEEN FROM PUBLIC WAY (MT VERNON ST), SEE VISIBILITY STUDY DIAGRAM

NOTE: DECK AND RAILING CANNOT BE SEEN FROM PUBLIC WAY (PUBLIC ALLEY 303) WHEN TREES ARE IN BLOOM