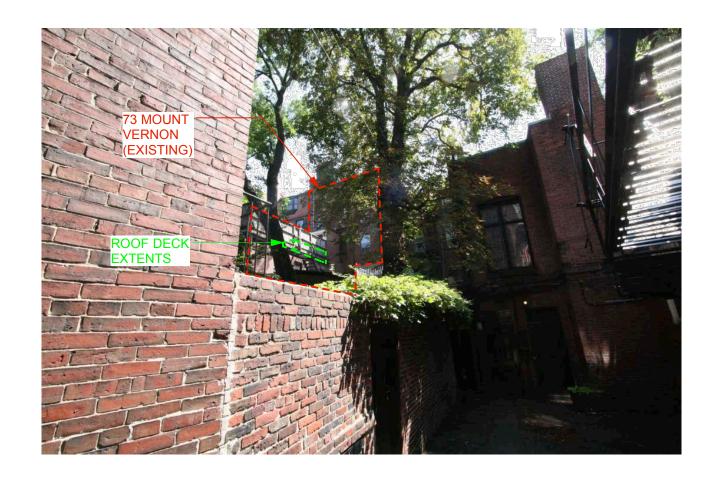

### **73 MOUNT VERNON STREET BOSTON, MA 02108**

SITE PLAN (VISIBILITY STUDY) - PUBLIC ALLEY 303

SOUSA design

PHOTO #1

PHOTO #2

## SOUSA design A r c h i t e c t s

NOTE: DECK AND RAILING CANNOT BE SEEN FROM PUBLIC WAY (MT VERNON ST), SEE VISIBILITY STUDY DIAGRAM

NOTE: DECK AND RAILING CANNOT BE SEEN FROM PUBLIC WAY (PUBLIC ALLEY 303) WHEN TREES ARE IN BLOOM