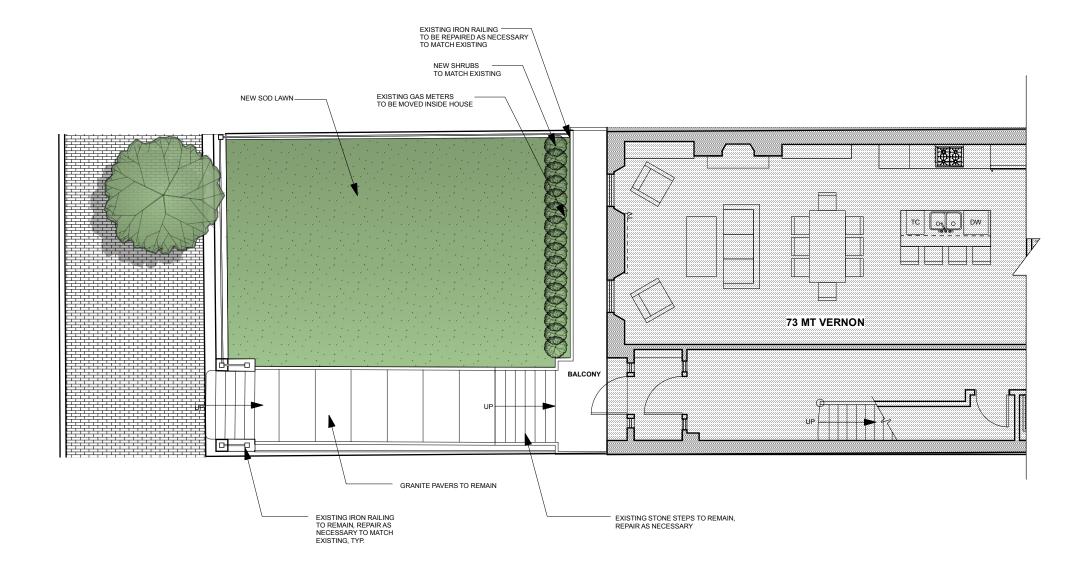

# 73 MOUNT VERNON STREET BOSTON, MA 02108

BHAC SUBMISSION 04.26.17

617 . 879. 9100

SOUSA design

MT. VERNON STREET

PROPOSED LANDSCAPE PLAN
Scale: 1/8" = 1'-0"

**SOUSA** design Architects

Scale: 1/8" = 1'-0"