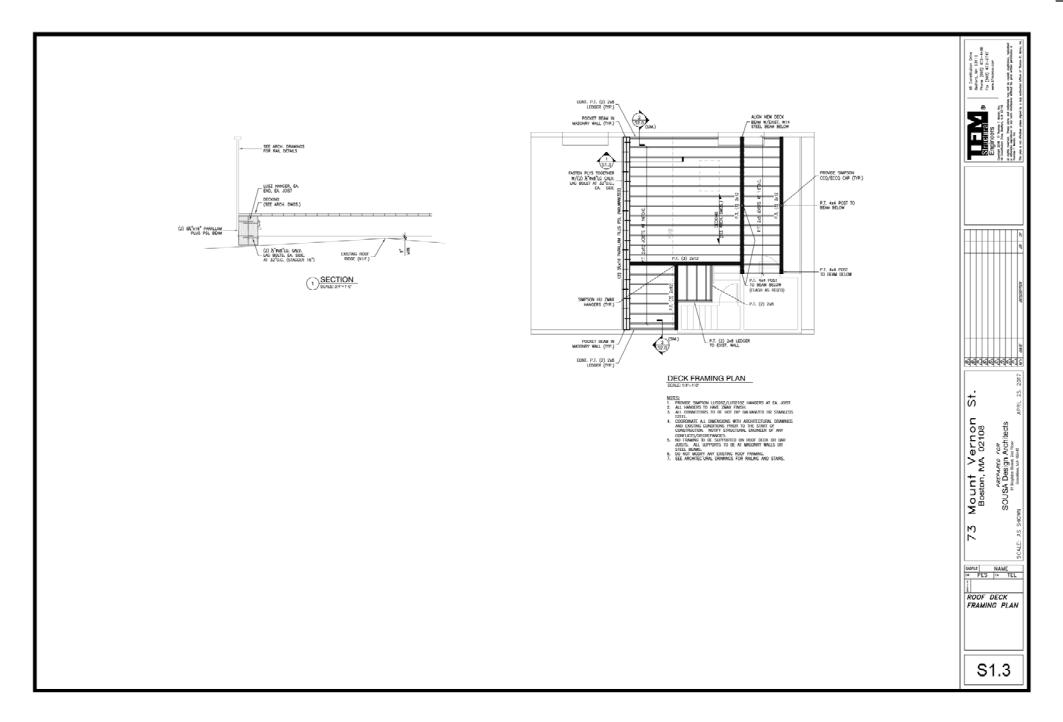

#### **73 MOUNT VERNON STREET**

PROPOSED ROOF DECK SECTION
Scale: 1/8" = 1'-0"

PROPOSED ROOF DECK SECTION
Scale: 1/8" = 1'-0"

SOUSA design

## **73 MOUNT VERNON STREET BOSTON, MA 02108**