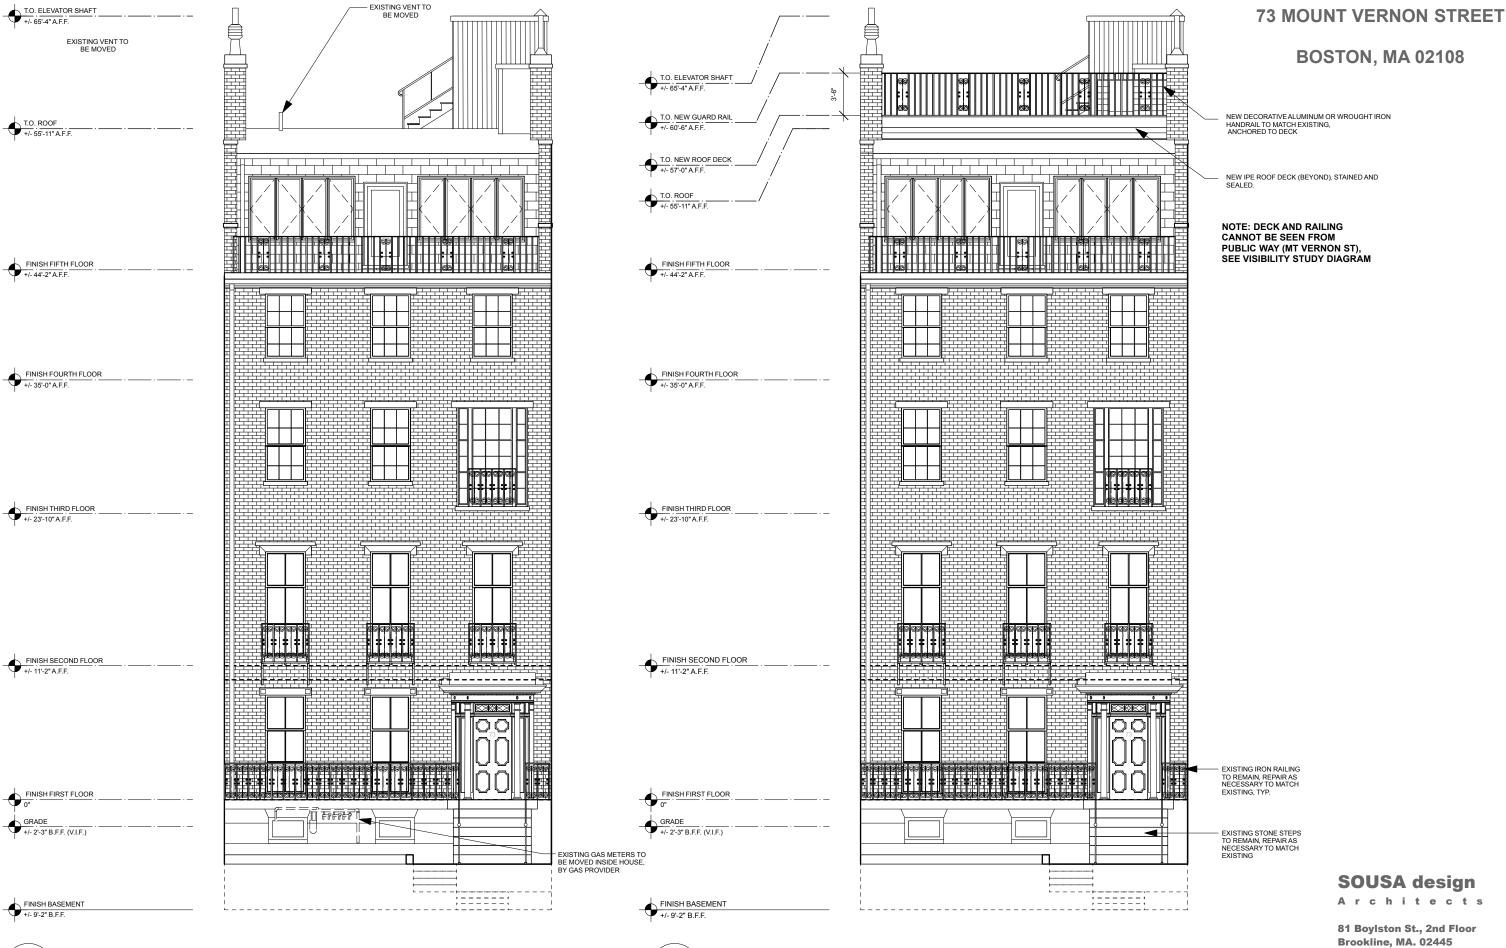

#### NOTE: DECK AND RAILING CANNOT BE SEEN FROM PUBLIC WAY (MT VERNON ST), SEE VISIBILITY STUDY DIAGRAM

**EXISTING FRONT ELEVATION (MOUNT VERNON STREET)** Scale: 1/8" = 1'-0"

PROPOSED FRONT ELEVATION (MOUNT VERNON STREET) Scale: 1/8" = 1'-0"

#### **73 MOUNT VERNON STREET BOSTON, MA 02108**

EXISTING REAR ELEVATION (ALLEY SIDE)
Scale: 1/8" = 1'-0"

PROPOSED REAR ELEVATION (ALLEY SIDE)
Scale: 1/8" = 1'-0"

**SOUSA** design Architects

## **73 MOUNT VERNON STREET BOSTON, MA 02108**