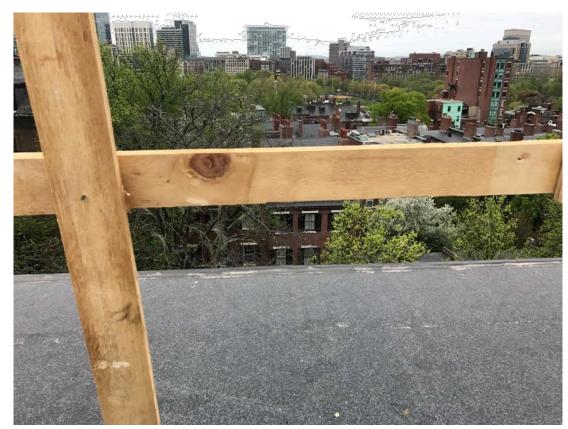

### **73 MOUNT VERNON STREET BOSTON, MA 02108**

SITE PLAN (VISIBILITY STUDY) - PUBLIC ALLEY 303

SOUSA design

PHOTO #1

PHOTO #2

## SOUSA design A r c h i t e c t s

NOTE: DECK AND RAILING CANNOT BE SEEN FROM PUBLIC WAY (MT VERNON ST), SEE VISIBILITY STUDY DIAGRAM

NOTE: DECK AND RAILING CANNOT BE SEEN FROM PUBLIC WAY (PUBLIC ALLEY 303) WHEN TREES ARE IN BLOOM