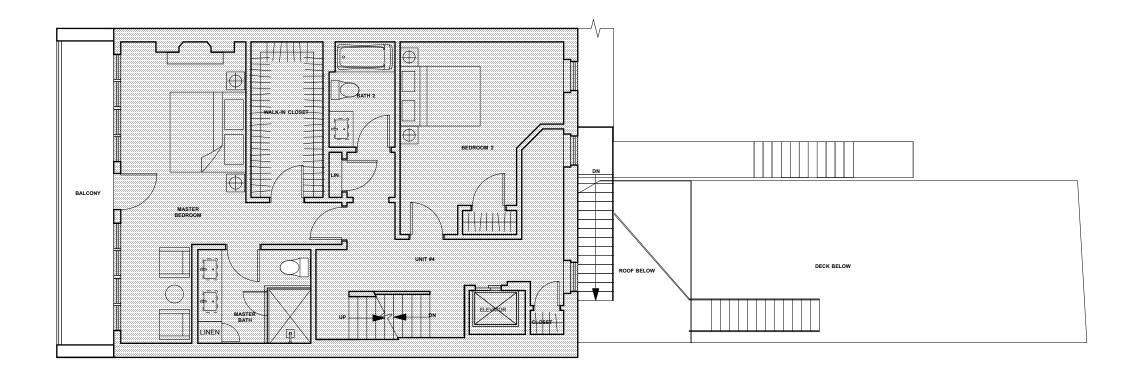

# 73 MOUNT VERNON STREET BOSTON, MA 02108

BHAC SUBMISSION 04.26.17

617 . 879. 9100





SOUSA design



MT. VERNON STREET

PROPOSED LANDSCAPE PLAN
Scale: 1/8" = 1'-0"

**SOUSA** design Architects









Scale: 1/8" = 1'-0"









Scale: 1/8" = 1'-0"









Scale: 1/8" = 1'-0"





















#### NOTE: DECK AND RAILING CANNOT BE SEEN FROM PUBLIC WAY (MT VERNON ST), SEE VISIBILITY STUDY DIAGRAM











**EXISTING FRONT ELEVATION (MOUNT VERNON STREET)** Scale: 1/8" = 1'-0"

PROPOSED FRONT ELEVATION (MOUNT VERNON STREET) Scale: 1/8" = 1'-0"



#### **73 MOUNT VERNON STREET BOSTON, MA 02108**



EXISTING REAR ELEVATION (ALLEY SIDE)
Scale: 1/8" = 1'-0"



PROPOSED REAR ELEVATION (ALLEY SIDE)
Scale: 1/8" = 1'-0"

**SOUSA** design Architects

#### **73 MOUNT VERNON STREET**



PROPOSED ROOF DECK SECTION
Scale: 1/8" = 1'-0"

PROPOSED ROOF DECK SECTION
Scale: 1/8" = 1'-0"

SOUSA design

### **73 MOUNT VERNON STREET BOSTON, MA 02108**





SITE PLAN (VISIBILITY STUDY) - PUBLIC ALLEY 303

SOUSA design





PHOTO #1

PHOTO #2



#### **SOUSA** design

Architects



## **73