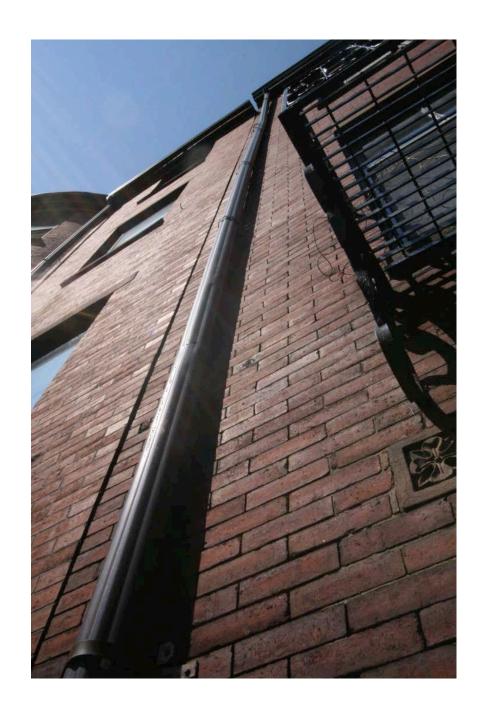

### **73 MOUNT VERNON STREET BOSTON, MA 02108**

SITE PLAN (VISIBILITY STUDY) - PUBLIC ALLEY 303

SOUSA design

PHOTO #1

PHOTO #2

Lamb and Ritchie Company, Inc. 5k Copper Gutter Royal Brown Finish

Lamb & Ritchie Company, Inc.
3" Corrugated
Copper Downspout
Royal Brown Finish