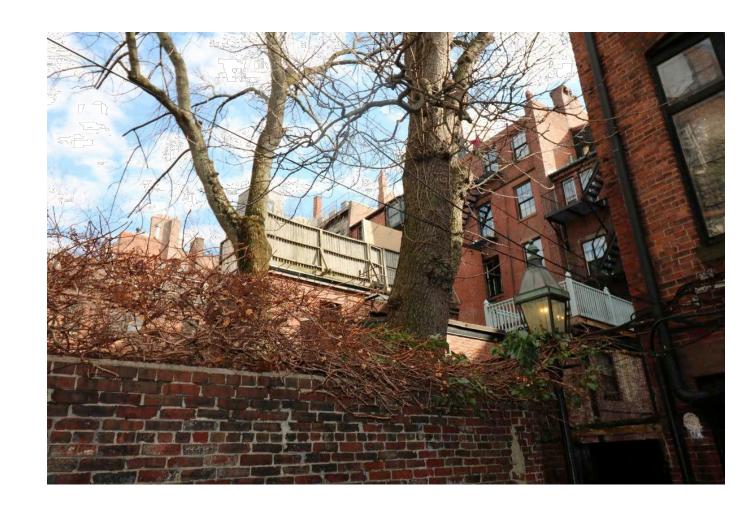

### **73 MOUNT VERNON STREET BOSTON, MA 02108**

SITE PLAN (VISIBILITY STUDY) - PUBLIC ALLEY 303

SOUSA design

PHOTO #1

PHOTO #2

## SOUSA design A r c h i t e c t s

NOTE: DECK AND RAILING CANNOT BE SEEN FROM PUBLIC WAY (MT VERNON ST), SEE VISIBILITY STUDY DIAGRAM

NOTE: DECK AND RAILING CANNOT BE SEEN FROM PUBLIC WAY (PUBLIC ALLEY 303) WHEN TREES ARE IN BLOOM