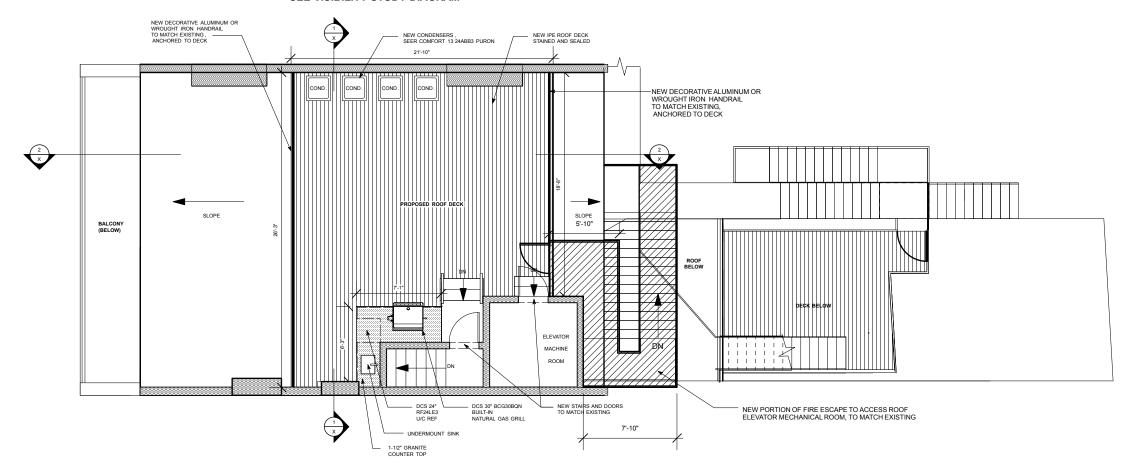

## **73 MOUNT VERNON STREET BOSTON, MA 02108**

## SOUSA design A r c h i t e c t s

NOTE: DECK AND RAILING CANNOT BE SEEN FROM PUBLIC WAY (MT VERNON ST), SEE VISIBILITY STUDY DIAGRAM

NOTE: DECK AND RAILING CANNOT BE SEEN FROM PUBLIC WAY (PUBLIC ALLEY 303) WHEN TREES ARE IN BLOOM