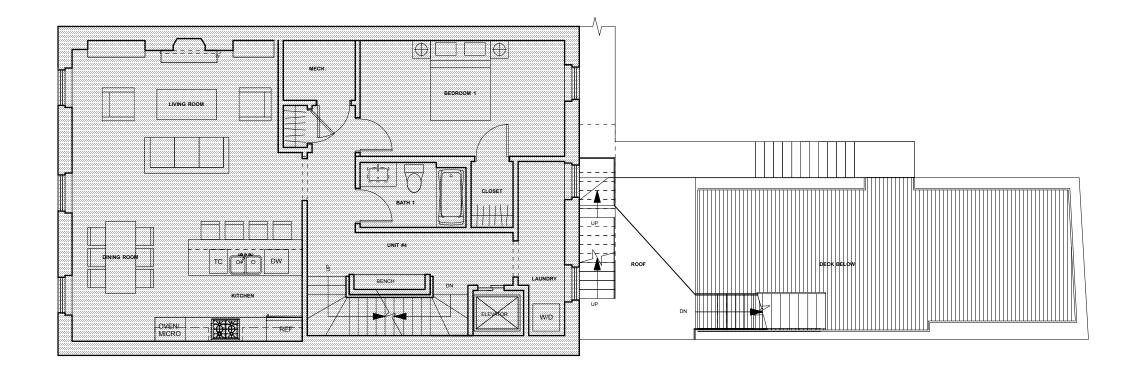

# 73 MOUNT VERNON STREET BOSTON, MA 02108

BHAC SUBMISSION 04.26.17

617 . 879. 9100





SOUSA design



MT. VERNON STREET

PROPOSED LANDSCAPE PLAN
Scale: 1/8" = 1'-0"

**SOUSA** design Architects









Scale: 1/8" = 1'-0"









Scale: 1/8" = 1'-0"









Scale: 1/8" = 1'-0"





















#### NOTE: DECK AND RAILING CANNOT BE SEEN FROM PUBLIC WAY (MT VERNON ST), SEE VISIBILITY STUDY DIAGRAM











**EXISTING FRONT ELEVATION (MOUNT VERNON STREET)** Scale: 1/8" = 1'-0"

PROPOSED FRONT ELEVATION (MOUNT VERNON STREET) Scale: 1/8" = 1'-0"



#### **73 MOUNT VERNON STREET BOSTON, MA 02108**



EXISTING REAR ELEVATION (ALLEY SIDE)
Scale: 1/8" = 1'-0"



PROPOSED REAR ELEVATION (ALLEY SIDE)
Scale: 1/8" = 1'-0"

**SOUSA** design Architects

#### **73 MOUNT VERNON STREET**



PROPOSED ROOF DECK SECTION
Scale: 1/8" = 1'-0"

PROPOSED ROOF DECK SECTION
Scale: 1/8" = 1'-0"

SOUSA design

### **73 MOUNT VERNON STREET BOSTON, MA 02108**





SITE PLAN (VISIBILITY STUDY) - PUBLIC ALLEY 303

SOUSA design





PHOTO #1

PHOTO #2



#### **SOUSA** design

Architects