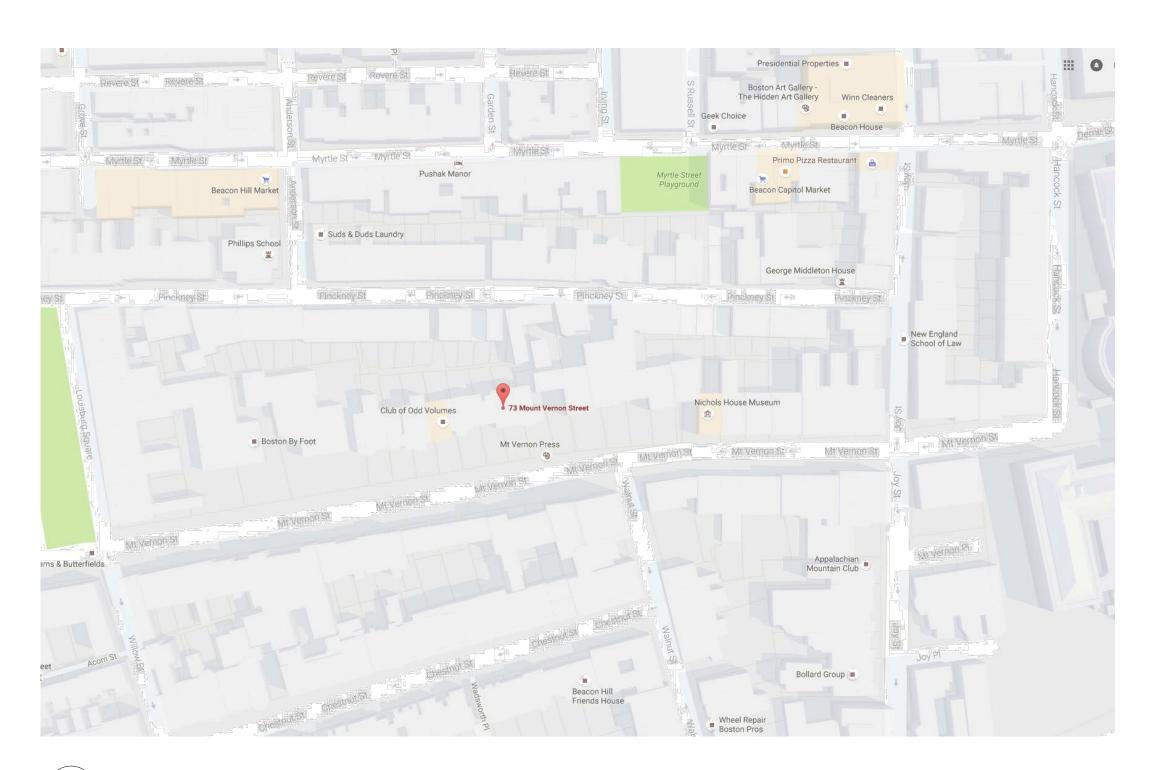

# 73 MOUNT VERNON STREET BOSTON, MA 02108

BHAC SUBMISSION 04.26.17

617 . 879. 9100





SOUSA design



MT. VERNON STREET

PROPOSED LANDSCAPE PLAN
Scale: 1/8" = 1'-0"

**SOUSA** design Architects









Scale: 1/8" = 1'-0"









Scale: 1/8" = 1'-0"









Scale: 1/8" = 1'-0"





















#### NOTE: DECK AND RAILING CANNOT BE SEEN FROM PUBLIC WAY (MT VERNON ST), SEE VISIBILITY STUDY DIAGRAM











**EXISTING FRONT ELEVATION (MOUNT VERNON STREET)** Scale: 1/8" = 1'-0"

PROPOSED FRONT ELEVATION (MOUNT VERNON STREET) Scale: 1/8" = 1'-0"



#### **73 MOUNT VERNON STREET BOSTON, MA 02108**



EXISTING REAR ELEVATION (ALLEY SIDE)
Scale: 1/8" = 1'-0"



PROPOSED REAR ELEVATION (ALLEY SIDE)
Scale: 1/8" = 1'-0"

**SOUSA** design Architects

#### **73 MOUNT VERNON STREET**



PROPOSED ROOF DECK SECTION
Scale: 1/8" = 1'-0"

PROPOSED ROOF DECK SECTION
Scale: 1/8" =