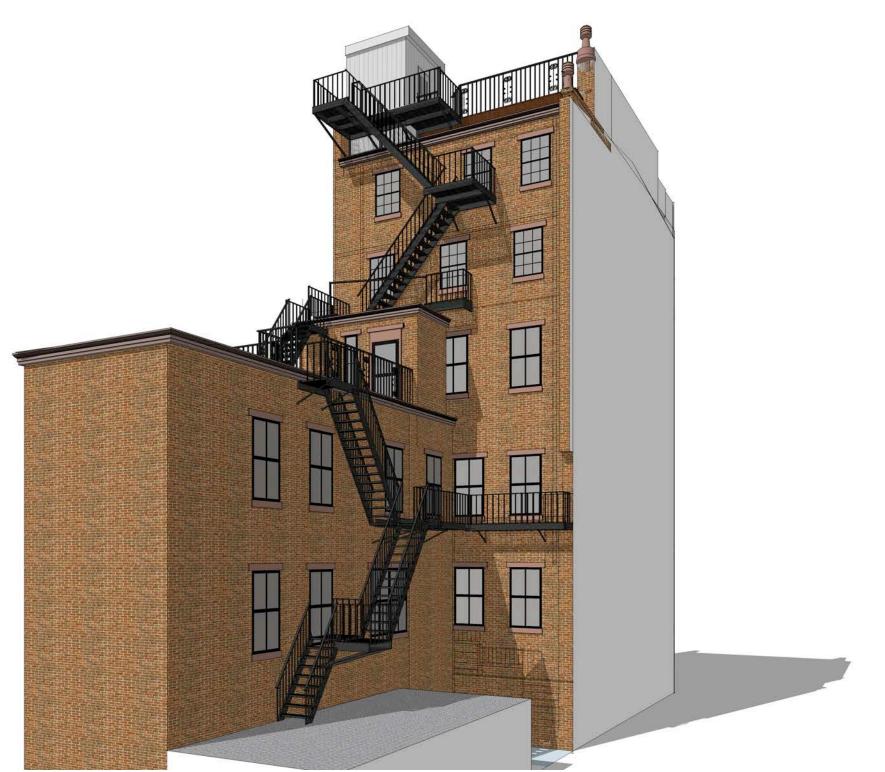

#### **73 MOUNT VERNON STREET BOSTON, MA 02108**

EXISTING REAR ELEVATION (ALLEY SIDE)
Scale: 1/8" = 1'-0"

PROPOSED REAR ELEVATION (ALLEY SIDE)
Scale: 1/8" = 1'-0"

**SOUSA** design Architects

## **73 MOUNT VERNON STREET BOSTON, MA 02108**