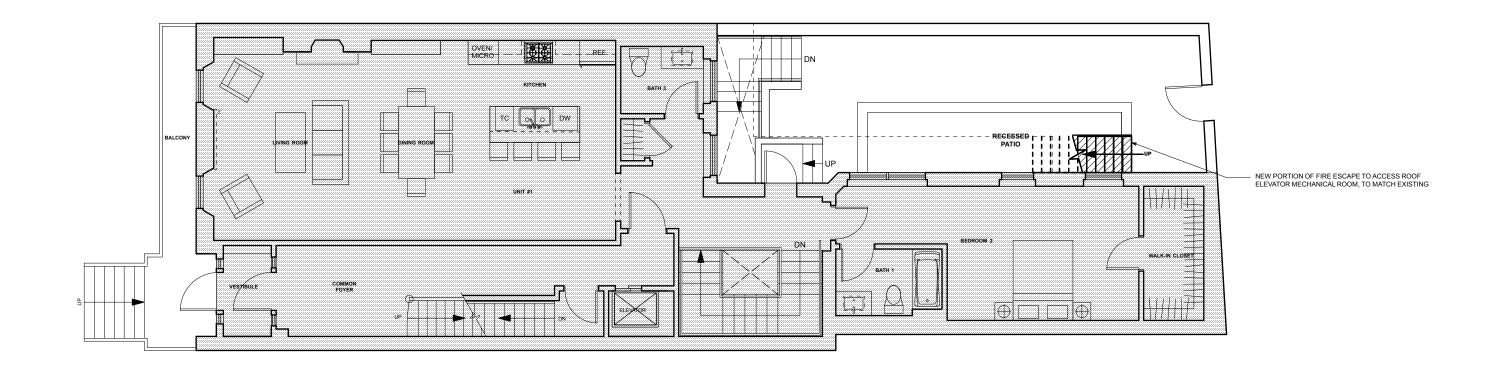

# 73 MOUNT VERNON STREET BOSTON, MA 02108

BHAC SUBMISSION 04.26.17

617 . 879. 9100





SOUSA design



MT. VERNON STREET

PROPOSED LANDSCAPE PLAN
Scale: 1/8" = 1'-0"

**SOUSA** design Architects









Scale: 1/8" = 1'-0"









Scale: 1/8" = 1'-0"









Scale: 1/8" = 1'-0"





















#### NOTE: DECK AND RAILING CANNOT BE SEEN FROM PUBLIC WAY (MT VERNON ST), SEE VISIBILITY STUDY DIAGRAM











**EXISTING FRONT ELEVATION (MOUNT VERNON STREET)** Scale: 1/8" = 1'-0"

PROPOSED FRONT ELEVATION (MOUNT VERNON STREET) Scale: 1/8" = 1'-0"



#### **73 MOUNT VERNON STREET BOSTON, MA 02108**



EXISTING REAR ELEVATION (ALLEY SIDE)
Scale: 1/8" = 1'-0"



PROPOSED REAR ELEVATION (ALLEY SIDE)
Scale: 1/8" = 1'-0"

**SOUSA** design Architects

#### **73 MOUNT VERNON STREET**



PROPOSED ROOF DECK SECTION
Scale: 1/8" = 1'-0"

PROPOSED ROOF DECK SECTION
Scale: 1/8" = 1'-0"

SOUSA design

### **73 MOUNT VERNON STREET BOSTON, MA 02108**





SITE PLAN (VISIBILITY STUDY) - PUBLIC ALLEY