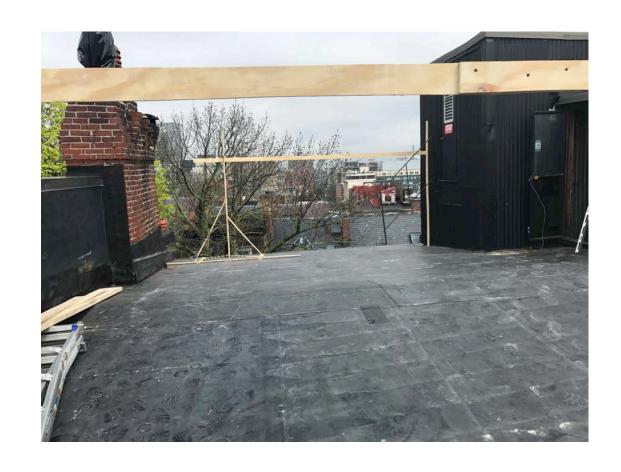

### **73 MOUNT VERNON STREET BOSTON, MA 02108**

SITE PLAN (VISIBILITY STUDY) - PUBLIC ALLEY 303

SOUSA design

PHOTO #1

PHOTO #2

## SOUSA design A r c h i t e c t s

NOTE: DECK AND RAILING CANNOT BE SEEN FROM PUBLIC WAY (MT VERNON ST), SEE VISIBILITY STUDY DIAGRAM

NOTE: DECK AND RAILING CANNOT BE SEEN FROM PUBLIC WAY (PUBLIC ALLEY 303) WHEN TREES ARE IN BLOOM