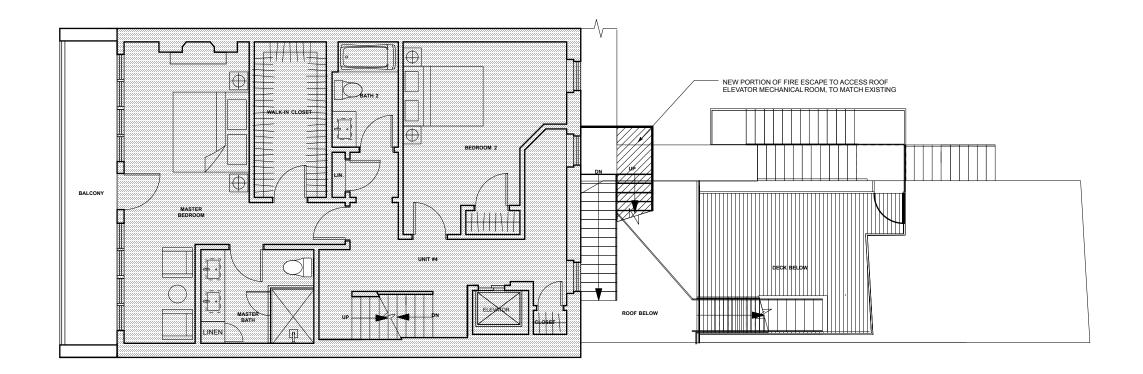

## **73 MOUNT VERNON STREET BOSTON, MA 02108**

## SOUSA design A r c h i t e c t s

NOTE: DECK AND RAILING CANNOT BE SEEN FROM PUBLIC WAY (MT VERNON ST), SEE VISIBILITY STUDY DIAGRAM

NOTE: DECK AND RAILING CANNOT BE SEEN FROM PUBLIC WAY (PUBLIC ALLEY 303) WHEN TREES ARE IN BLOOM