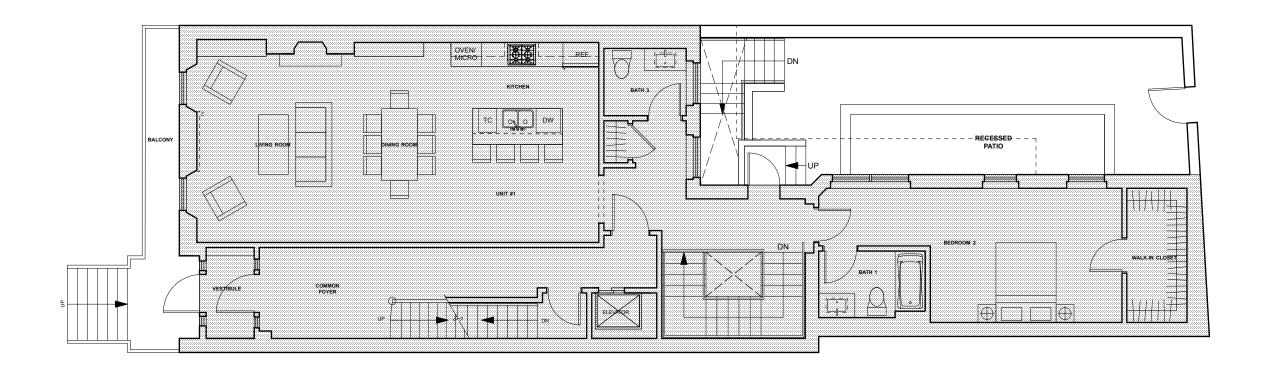

# 73 MOUNT VERNON STREET BOSTON, MA 02108

BHAC SUBMISSION 04.26.17

617 . 879. 9100





SOUSA design



MT. VERNON STREET

PROPOSED LANDSCAPE PLAN
Scale: 1/8" = 1'-0"

**SOUSA** design Architects









Scale: 1/8" = 1'-0"









Scale: 1/8" = 1'-0"









Scale: 1/8" = 1'-0"





















#### NOTE: DECK AND RAILING CANNOT BE SEEN FROM PUBLIC WAY (MT VERNON ST), SEE VISIBILITY STUDY DIAGRAM











**EXISTING FRONT ELEVATION (MOUNT VERNON STREET)** Scale: 1/8" = 1'-0"

PROPOSED FRONT ELEVATION (MOUNT VERNON STREET) Scale: 1/8" = 1'-0"



#### **73 MOUNT VERNON STREET BOSTON, MA 02108**



EXISTING REAR ELEVATION (ALLEY SIDE)
Scale: 1/8" = 1'-0"



PROPOSED REAR ELEVATION (ALLEY SIDE)
Scale: 1/8" = 1'-0"

**SOUSA** design Architects

#### **73 MOUNT VERNON STREET**



PROPOSED ROOF DECK SECTION
Scale: 1/8" = 1'-0"

PROPOSED ROOF DECK SECTION
Scale: 1/8" = 1'-0"

SOUSA design

### **73 MOUNT VERNON STREET BOSTON, MA 02108**





SITE PLAN (VISIBILITY STUDY) - PUBLIC A