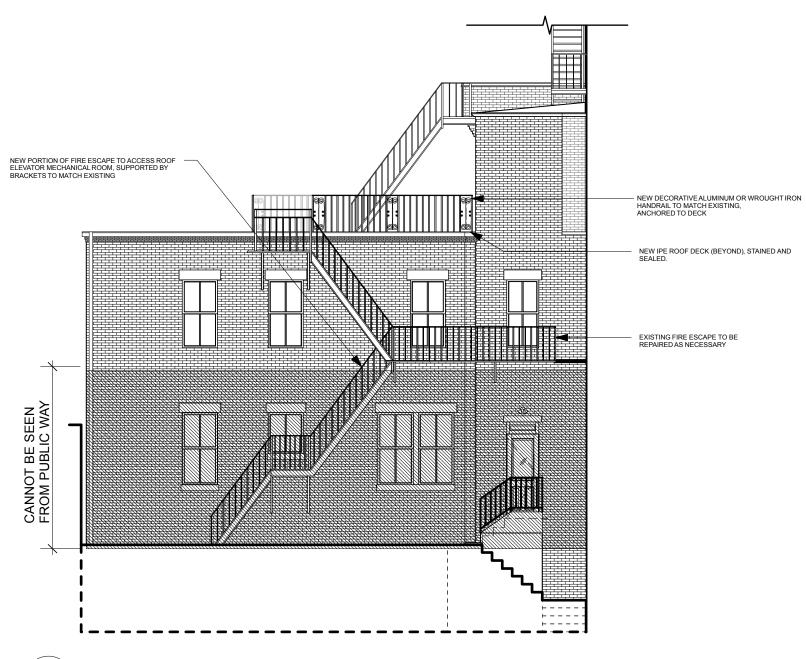

#### **73 MOUNT VERNON STREET BOSTON, MA 02108**

EXISTING REAR ELEVATION (ALLEY SIDE)
Scale: 1/8" = 1'-0"

PROPOSED REAR ELEVATION (ALLEY SIDE)
Scale: 1/8" = 1'-0"

**SOUSA** design Architects