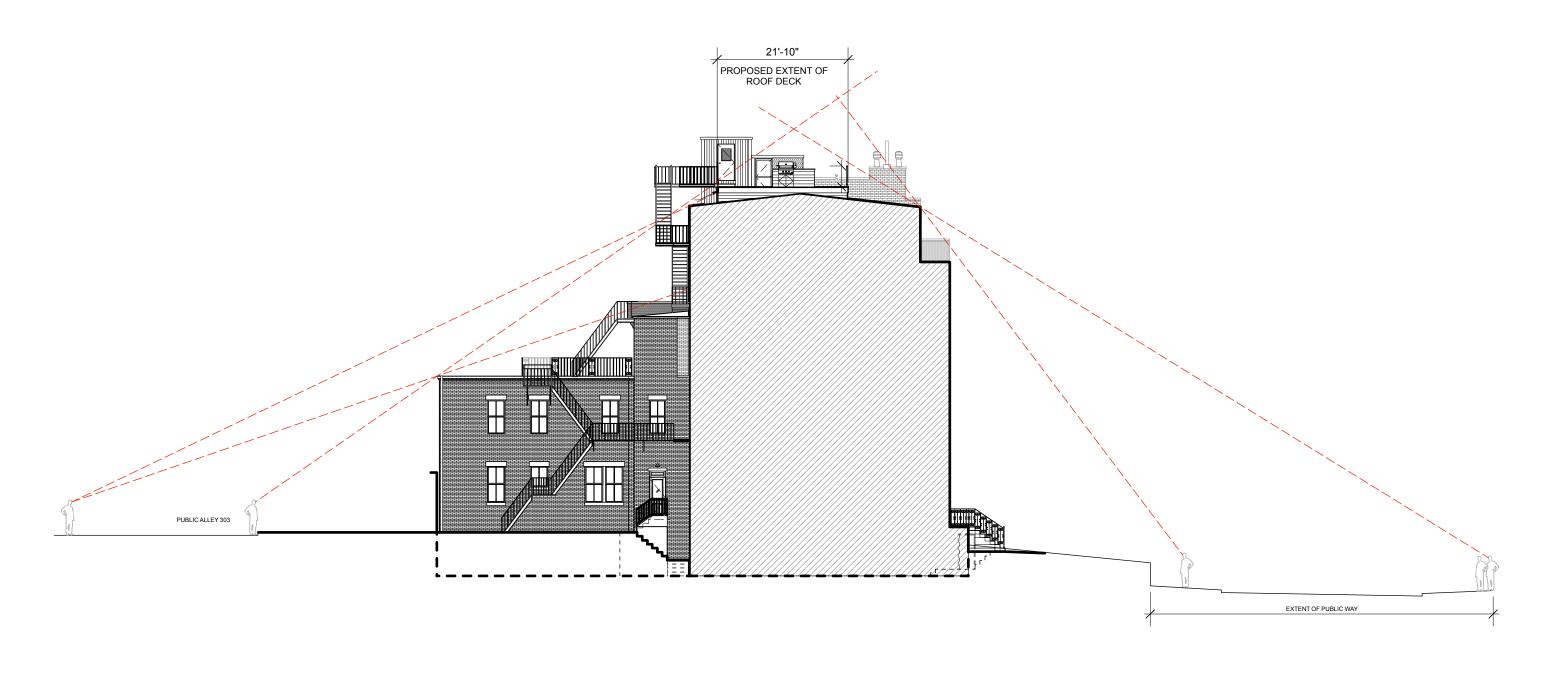

#### **73 MOUNT VERNON STREET**

PROPOSED ROOF DECK SECTION
Scale: 1/8" = 1'-0"

PROPOSED ROOF DECK SECTION
Scale: 1/8" = 1'-0"

SOUSA design

## SOUSA design A r c h i t e c t s

NOTE: DECK AND RAILING CANNOT BE SEEN FROM PUBLIC WAY (MT VERNON ST), SEE VISIBILITY STUDY DIAGRAM

NOTE: DECK AND RAILING CANNOT BE SEEN FROM PUBLIC WAY (PUBLIC ALLEY 303) WHEN TREES ARE IN BLOOM