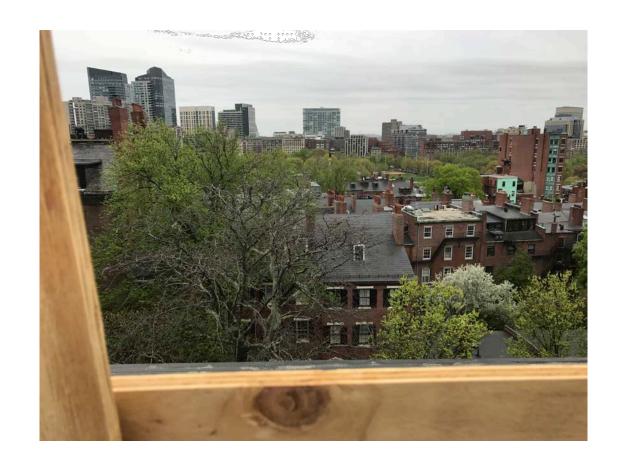

### **73 MOUNT VERNON STREET BOSTON, MA 02108**

SITE PLAN (VISIBILITY STUDY) - PUBLIC ALLEY 303

SOUSA design

PHOTO #1

PHOTO #2

## SOUSA design A r c h i t e c t s

NOTE: DECK AND RAILING CANNOT BE SEEN FROM PUBLIC WAY (MT VERNON ST), SEE VISIBILITY STUDY DIAGRAM

NOTE: DECK AND RAILING CANNOT BE SEEN FROM PUBLIC WAY (PUBLIC ALLEY 303) WHEN TREES ARE IN BLOOM