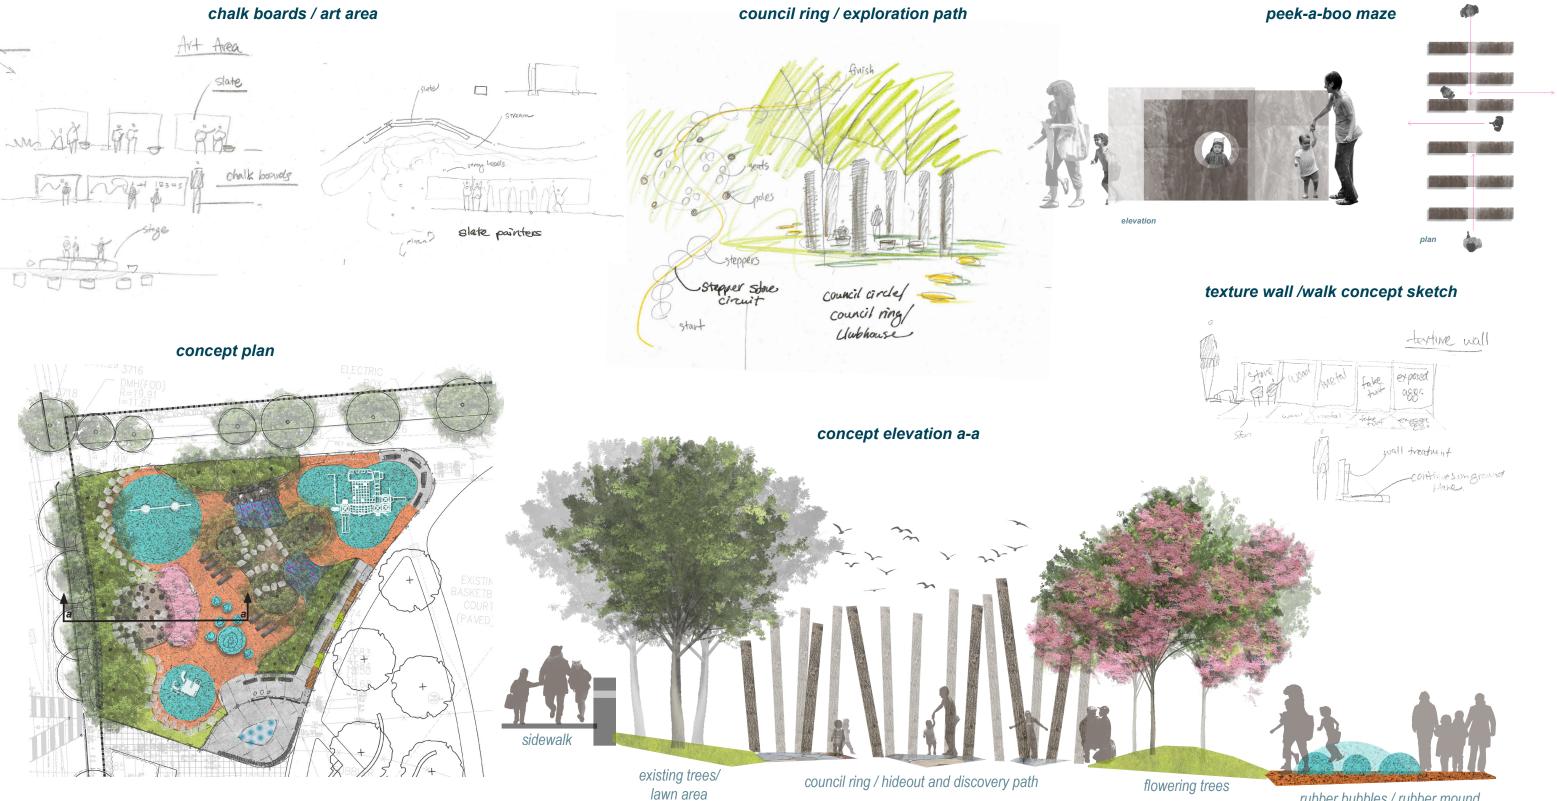

#### **Concept Diagrams**

Stantec

Improvements to Smith Playground, Phase I

Planning and Landscape Architecture P.C.

Allston, MA

#### rubber bubbles / rubber mound