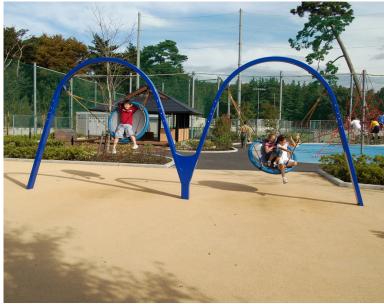

#### **Precedent Images**

steppers/exploration path

stone scramble

accessible swings

embankment slide