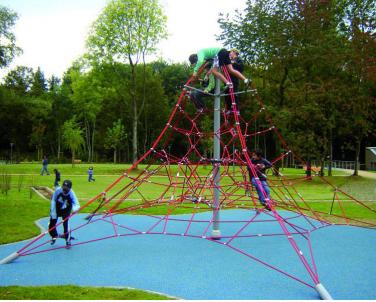

#### **Precedent Images (5-12 y.o. play structures)**

net dome

net climber

net climber

traditional/inclusive