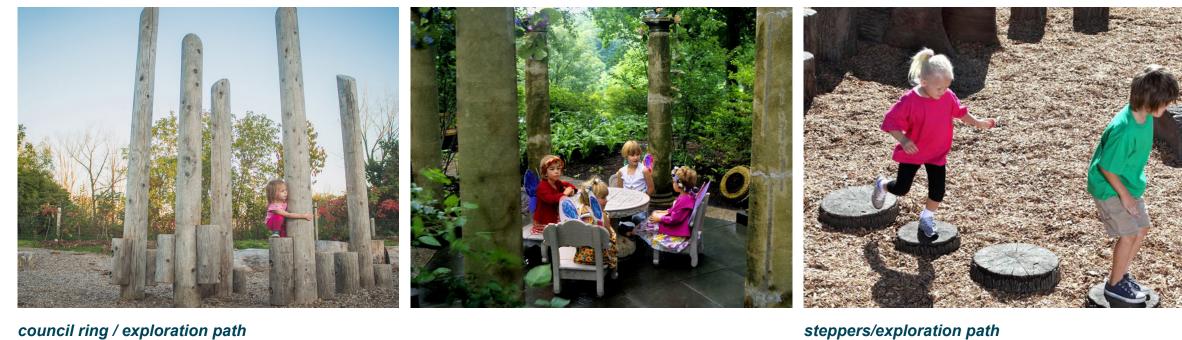

#### **Precedent Images**

steppers/exploration path

stone scramble

accessible swings

embankment slide