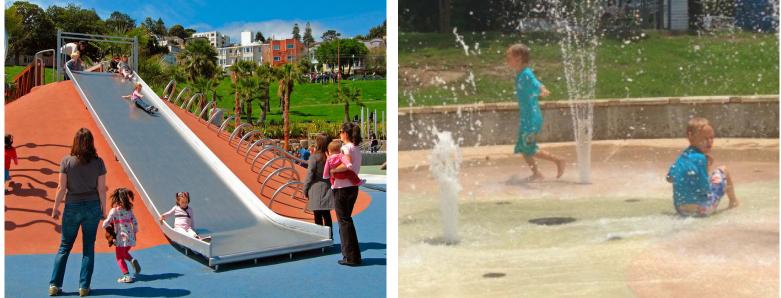

## Improvements to Smith Playground, Phase I

Planning and Landscape Architecture P.C.

Allston, MA

rubber slope/ hand holds

splash pad/bench