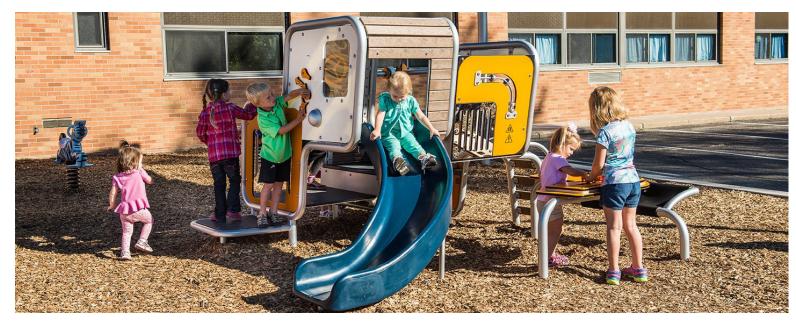

### Precedent Images (2-5 y.o. play structures)

small structure

small net structure

spinners and rockers

large/traditional play structure