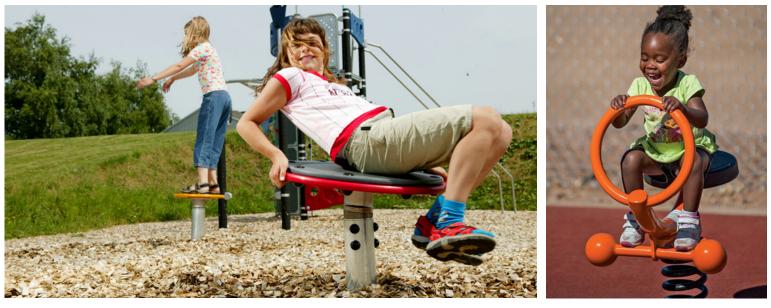

### Precedent Images (2-5 y.o. play structures)

small structure

small net structure

spinners and rockers

large/traditional play structure