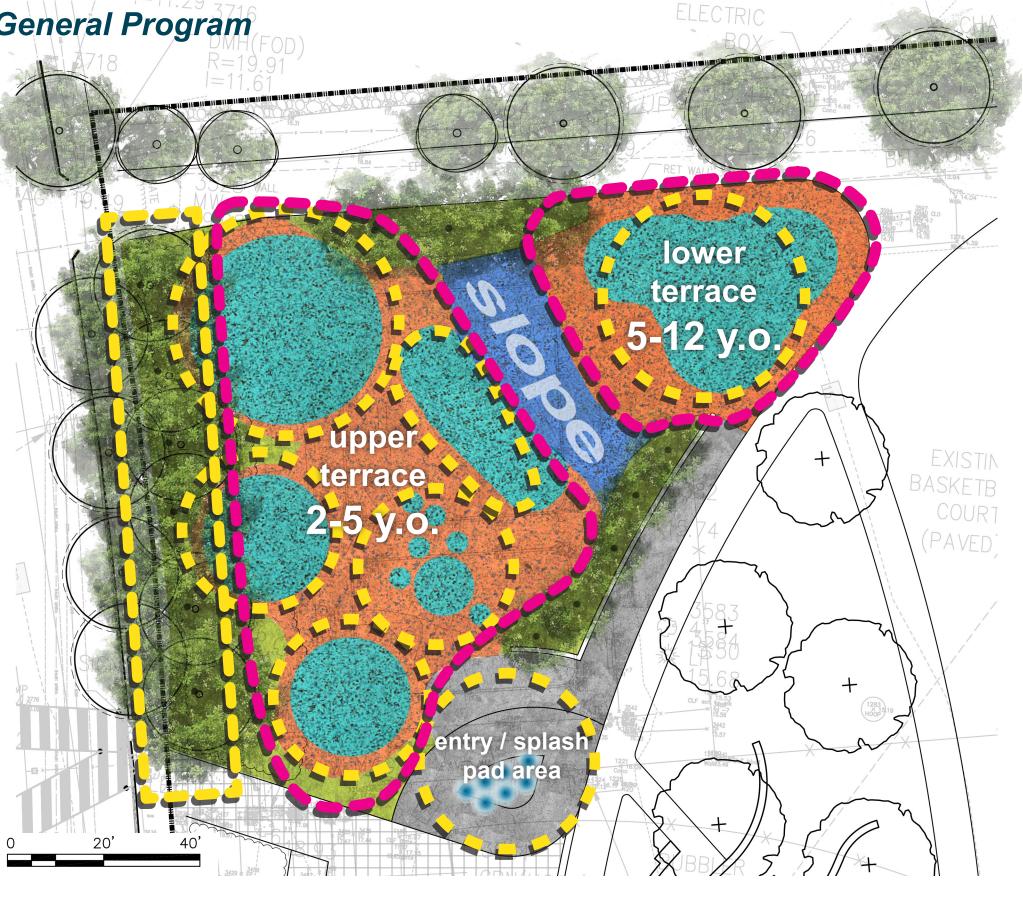

# Bubble Diagram/General Program

#### **Concept Diagrams**

Stantec

Improvements to Smith Playground, Phase I

Planning and Landscape Architecture P.C.

Allston, MA