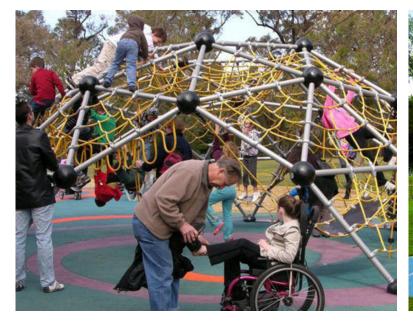

#### **Precedent Images (5-12 y.o. play structures)**

net dome

net climber

net climber

traditional/inclusive