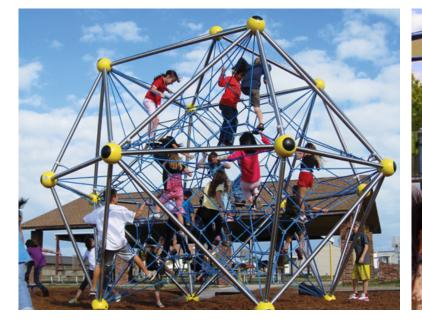

#### **Precedent Images (5-12 y.o. play structures)**

net dome

net climber

net climber

traditional/inclusive