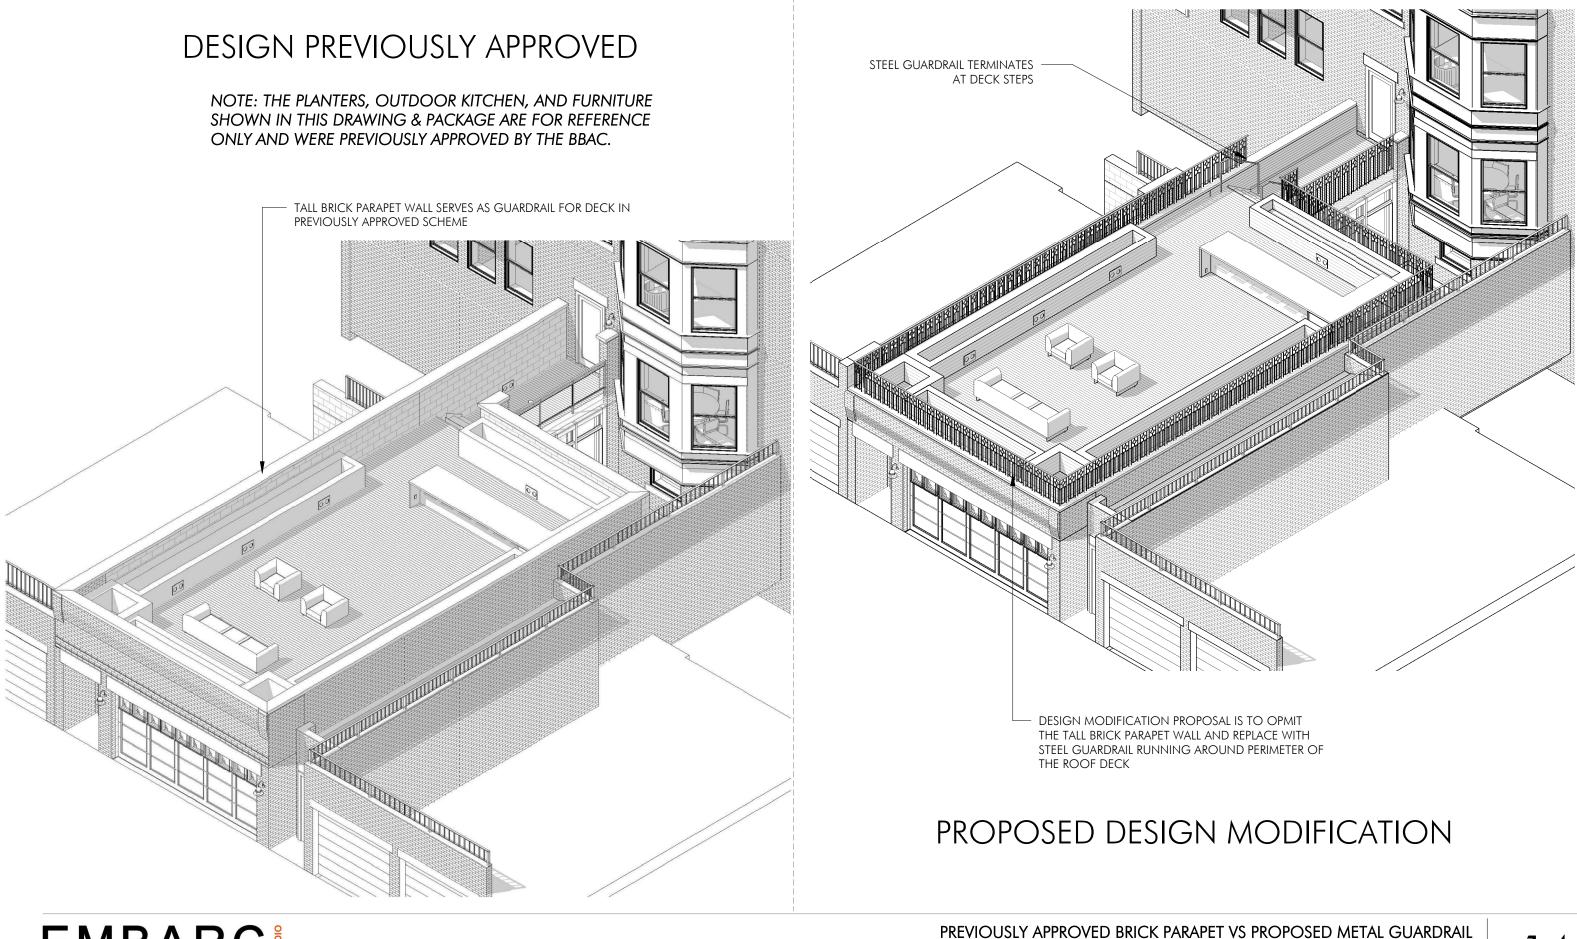

**DESIGN PREVIOUSLY** 

**APPROVED BY BBAC** 

NOVEMBER 23, 2015 | EMBARC

copyright: EMBARC Studio, Ilc.

BOSTON, MA 02115

PROPOSED REAR GARAGE - PROPOSED ELEVATION 474 BEACON STREET BOSTON, MA 02115

12/19/16 |

# **DESIGN PREVIOUSLY APPROVED BY BBAC**

PROPOSED REAR GARAGE - TOWARDS 472 BEACON 11 E 474 BEACON STREET BOSTON, MA 02115

> NOVEMBER 23, 2015 EMBARC