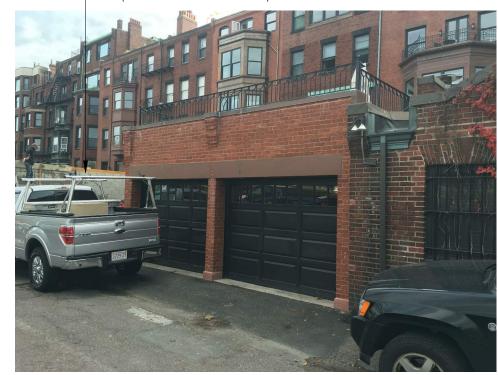

## BACK STREET PHOTOGRAPH 474 BEACON STREET BOSTON, MA 02115

5

12/19/16

Author

Au

EXISTING CONDITIONS AT REAR PARKING WITH 472 BEACON CONSTRUCTION UNDERWAY

EXISTING CONDITIONS AT REAR PARKING ADJACENT GARAGE EXTENSIONS CONSTRUCTED

REAR GARAGE WITH ROOFTOP DECK AT 480 BEACON

PROPOSED REAR GARAGE - EXISTING PARKING AND ABUTTING GARAGES 474 BEACON STREET BOSTON, MA 02115

472 BEACON STREET GARAGE, PHOTO TAKEN DURING CONSTRUCTION (GARAGE NOW COMPLETE)

REAR GARAGE WITH ROOFTOP DECK AT 476 BEACON

GARAGE CONSTRUCTION AS VIEWED FROM BACK STREET

GARAGE CONSTRUCTION AS VIEWED FROM BUILDING'S SECOND FLOOR

## CURRENT CONSTRUCTION PHOTOS - 474 BEACON GARAGE EXTENSION 474 BEACON STREET BOSTON, MA 02115

| _ |
|---|
|   |
|   |
|   |
|   |
|   |
| 4 |

12/19/16

BUILDING ELEVATIONS - BACK STREET 474 BEACON STREET BOSTON, MA 02115