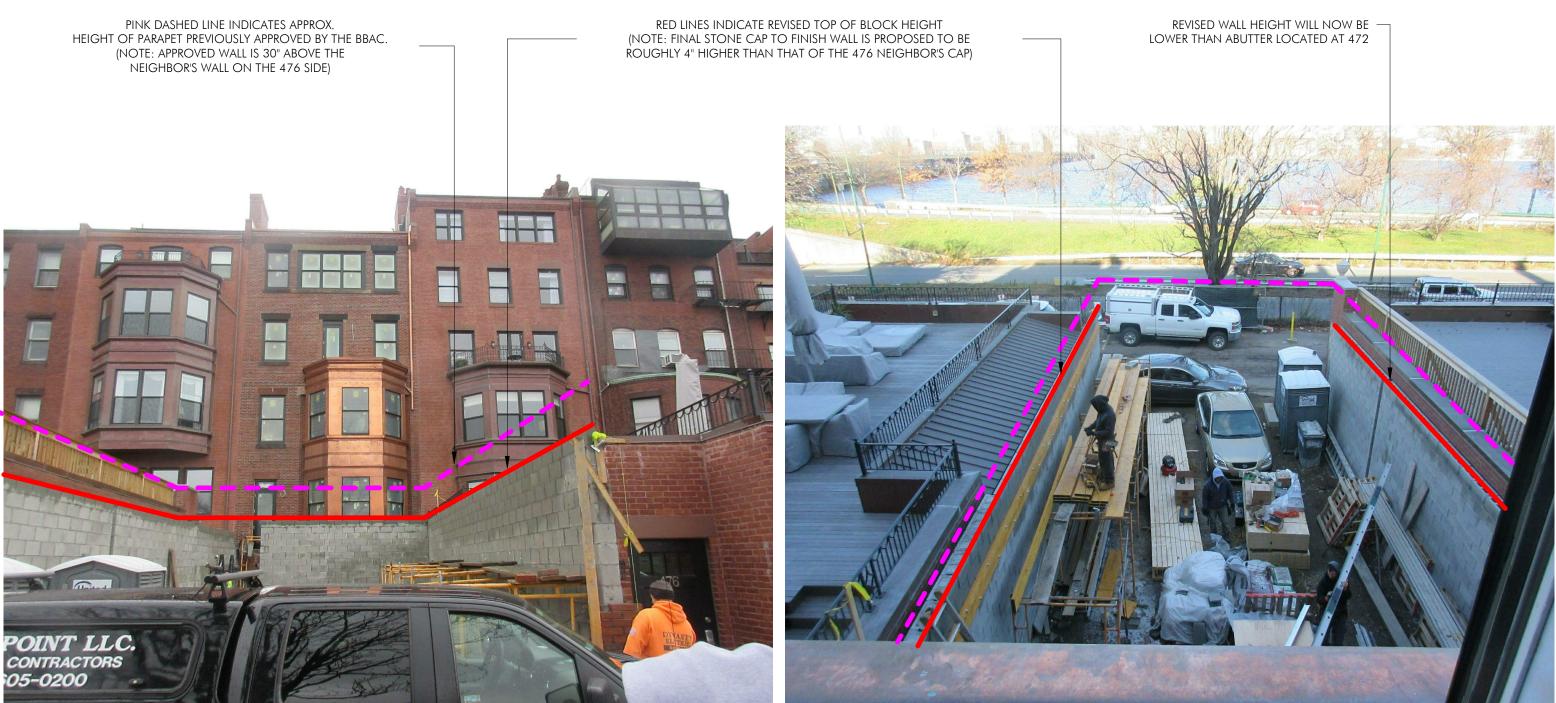

# **DESIGN PREVIOUSLY APPROVED BY BBAC**

PROPOSED REAR GARAGE - TOWARDS 472 BEACON 11 E 474 BEACON STREET BOSTON, MA 02115

> NOVEMBER 23, 2015 EMBARC

# PROPOSED REAR GARAGE - TOWARDS 472 BEACON 474 BEACON STREET BOSTON, MA 02115

PROPOSED REAR GARAGE - TOWARDS 476 BEACON 474 BEACON STREET BOSTON, MA 02115

Author

12/19/16

EXISTING BASEMENT

EXISTING FIRST FLOOR -0' - 4"