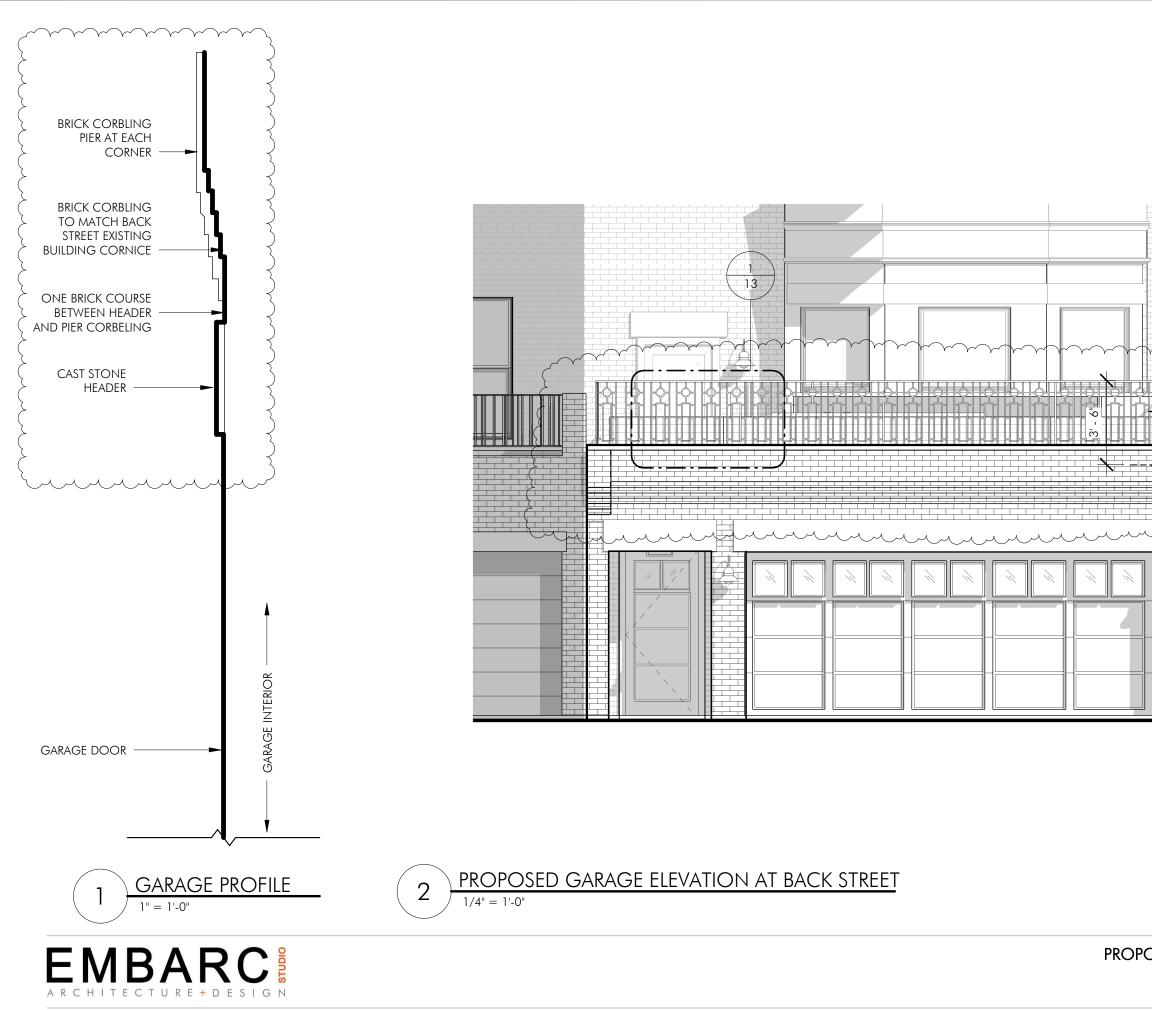

**DESIGN PREVIOUSLY** 

**APPROVED BY BBAC** 

NOVEMBER 23, 2015 | EMBARC

copyright: EMBARC Studio, Ilc.

BOSTON, MA 02115

PROPOSED REAR GARAGE - PROPOSED ELEVATION 474 BEACON STREET BOSTON, MA 02115

12/19/16 |