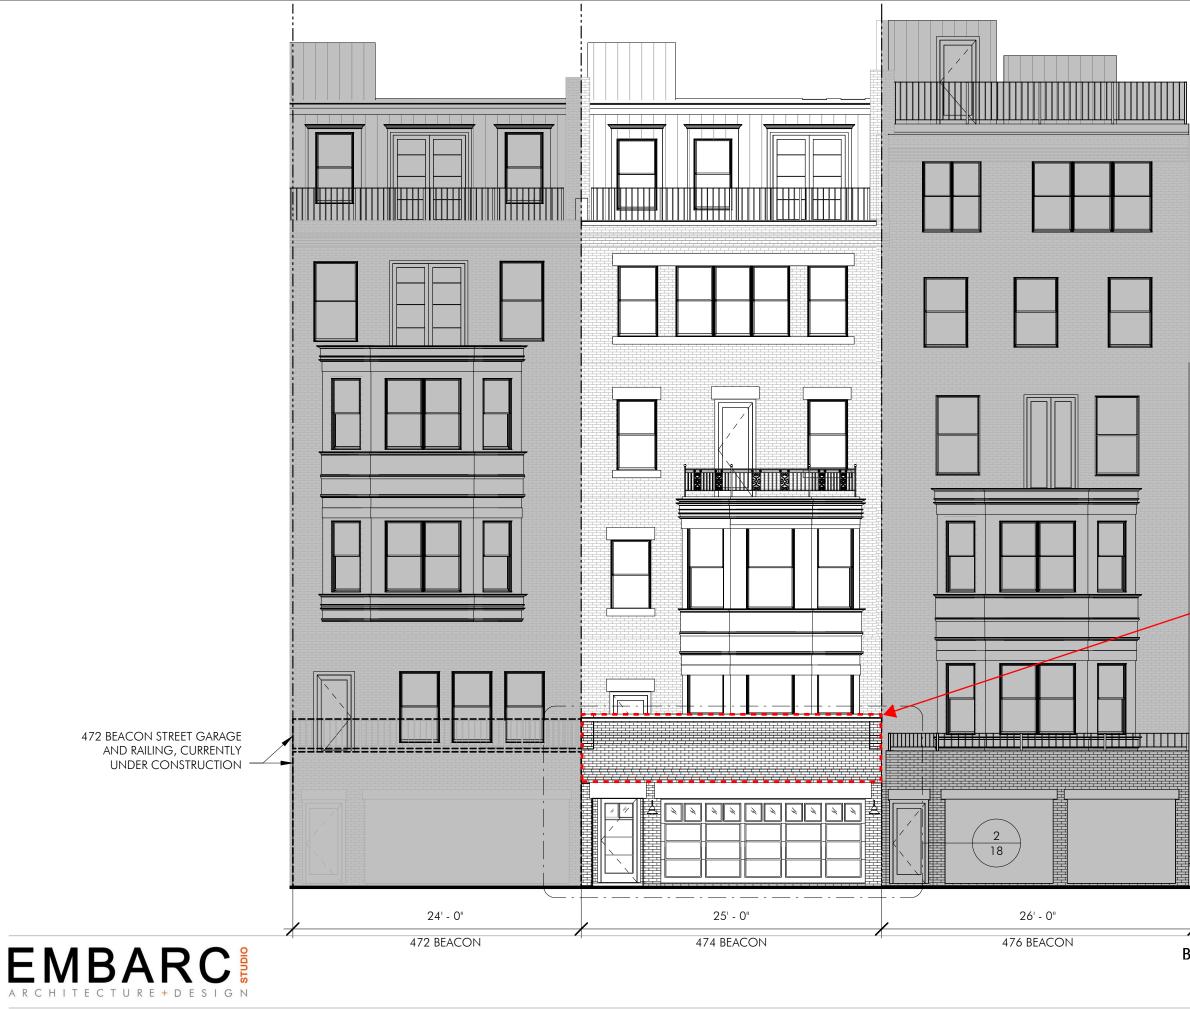

## BUILDING ELEVATIONS - BEACON STREET 474 BEACON STREET BOSTON, MA 02115

12/19/16 |

### NO PROPOSED WORK TO THIS ELEVATION; ELEVATION SHOWN FOR CONTEXT ONLY