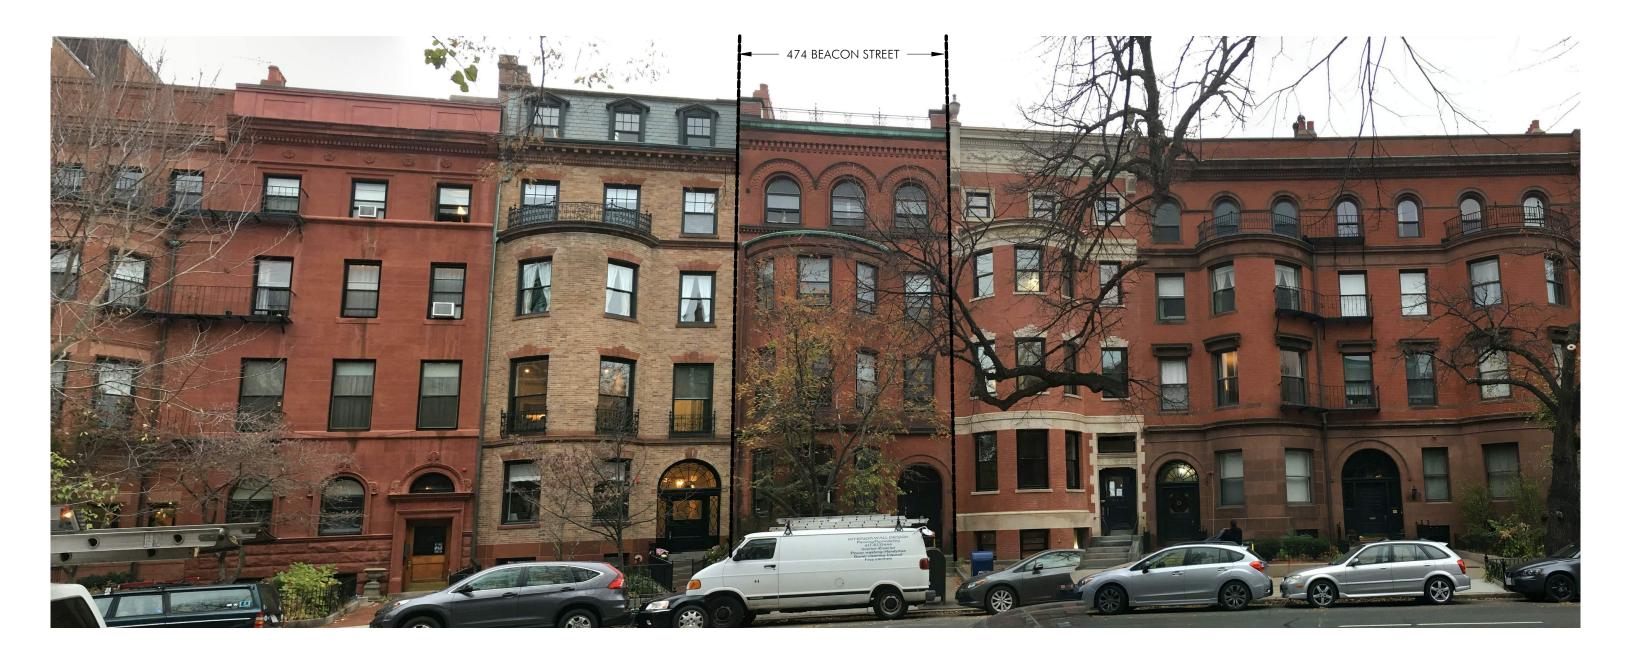

SHEET LIST

COVER SITE LOCATION NEIGHBORHOOD CONTEXT 466-486 BEACON STREET **BUILDING ELEVATIONS - BEACON STREET** BACK STREET PHOTOGRAPH **BUILDING ELEVATIONS - BACK STREET** CURRENT CONSTRUCTION PHOTOS - 474 BEACON GARAGE EXTENSION **BUILDING ELEVATIONS - BACK STREET** PROPOSED REAR GARAGE - PROPOSED ELEVATION PROPOSED REAR GARAGE - ROOF DECK PLAN PROPOSED REAR GARAGE - TOWARDS 472 BEACON PROPOSED REAR GARAGE - TOWARDS 476 BEACON NEW GUARDRAIL DETAILS AT 474 BEACON DECK PREVIOUSLY APPROVED BRICK PARAPET VS PROPOSED METAL GUARDRAIL







AERIAL

BIRDS EYE





## SITE LOCATION 474 BEACON STREET BOSTON, MA 02115

12/19/16



ABUTTING PROPERTY - 476 BEACON STREET



474 BEACON STREET





BEACON STREET FACING WEST

# NEIGHBORHOOD CONTEXT 474 BEACON STREET BOSTON, MA 02115

12/19/16 |





## 466 - 486 BEACON STREET 474 BEACON STREET BOSTON, MA 02115

3

12/19/16 |





### NO PROPOSED WORK TO THIS ELEVATION; ELEVATION SHOWN FOR CONTEXT ONLY

## BUILDING ELEVATIONS - BEACON STREET 474 BEACON STREET BOSTON, MA 02115



12/19/16 |





## 474 BEACON STREET

## BACK STREET PHOTOGRAPH 474 BEACON STREET BOSTON, MA 02115

5

12/19/16

Author

Au



EXISTING CONDITIONS AT REAR PARKING WITH 472 BEACON CONSTRUCTION UNDERWAY



EXISTING CONDITIONS AT REAR PARKING ADJACENT GARAGE EXTENSIONS CONSTRUCTED





REAR GARAGE WITH ROOFTOP DECK AT 480 BEACON



PROPOSED REAR GARAGE - EXISTING PARKING AND ABUTTING GARAGES 474 BEACON STREET BOSTON, MA 02115

472 BEACON STREET GARAGE, PHOTO TAKEN DURING CONSTRUCTION (GARAGE NOW COMPLETE)

REAR GARAGE WITH ROOFTOP DECK AT 476 BEACON





GARAG