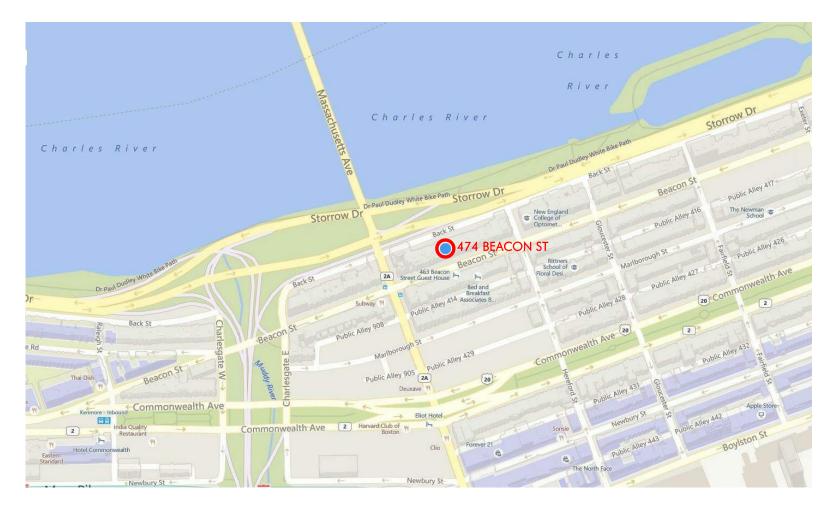

## SITE LOCATION 474 BEACON STREET BOSTON, MA 02115

12/19/16

ABUTTING PROPERTY - 476 BEACON STREET

474 BEACON STREET

BEACON STREET FACING WEST