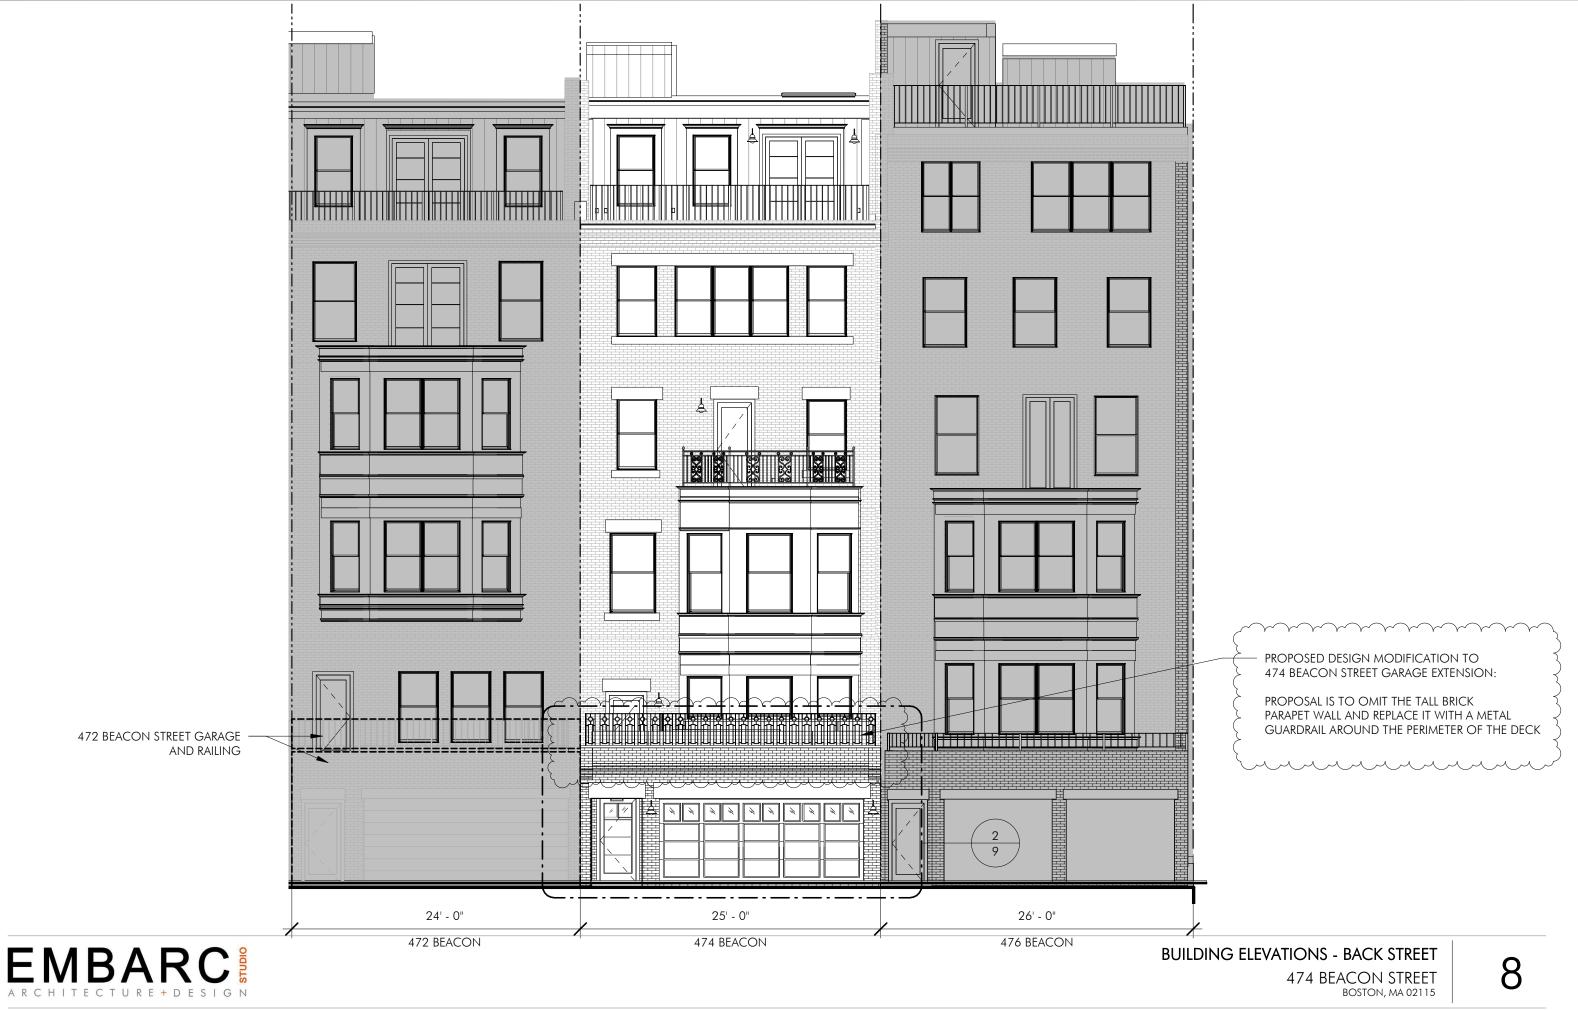

## CURRENT CONSTRUCTION PHOTOS - 474 BEACON GARAGE EXTENSION 474 BEACON STREET BOSTON, MA 02115

| _ |
|---|
|   |
|   |
|   |
|   |
|   |
| 4 |

12/19/16

BUILDING ELEVATIONS - BACK STREET 474 BEACON STREET BOSTON, MA 02115