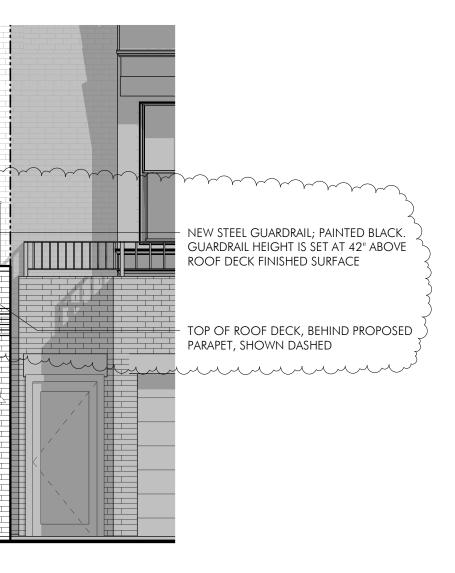

# PROPOSED REAR GARAGE - TOWARDS 472 BEACON 474 BEACON STREET BOSTON, MA 02115

PROPOSED REAR GARAGE - TOWARDS 476 BEACON 474 BEACON STREET BOSTON, MA 02115

Author

12/19/16

EXISTING BASEMENT

EXISTING FIRST FLOOR -0' - 4"