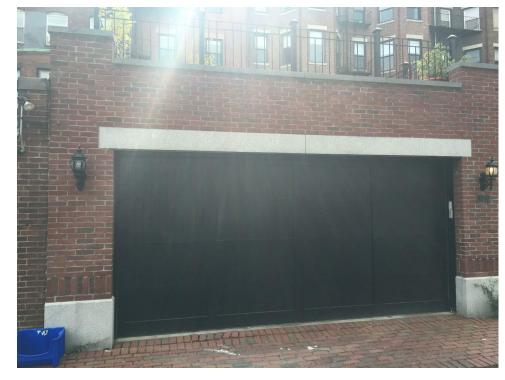

**DESIGN PREVIOUSLY** 

**APPROVED BY BBAC** 

NOVEMBER 23, 2015 | EMBARC

copyright: EMBARC Studio, Ilc.

BOSTON, MA 02115

PROPOSED REAR GARAGE - PROPOSED ELEVATION 474 BEACON STREET BOSTON, MA 02115

12/19/16 |