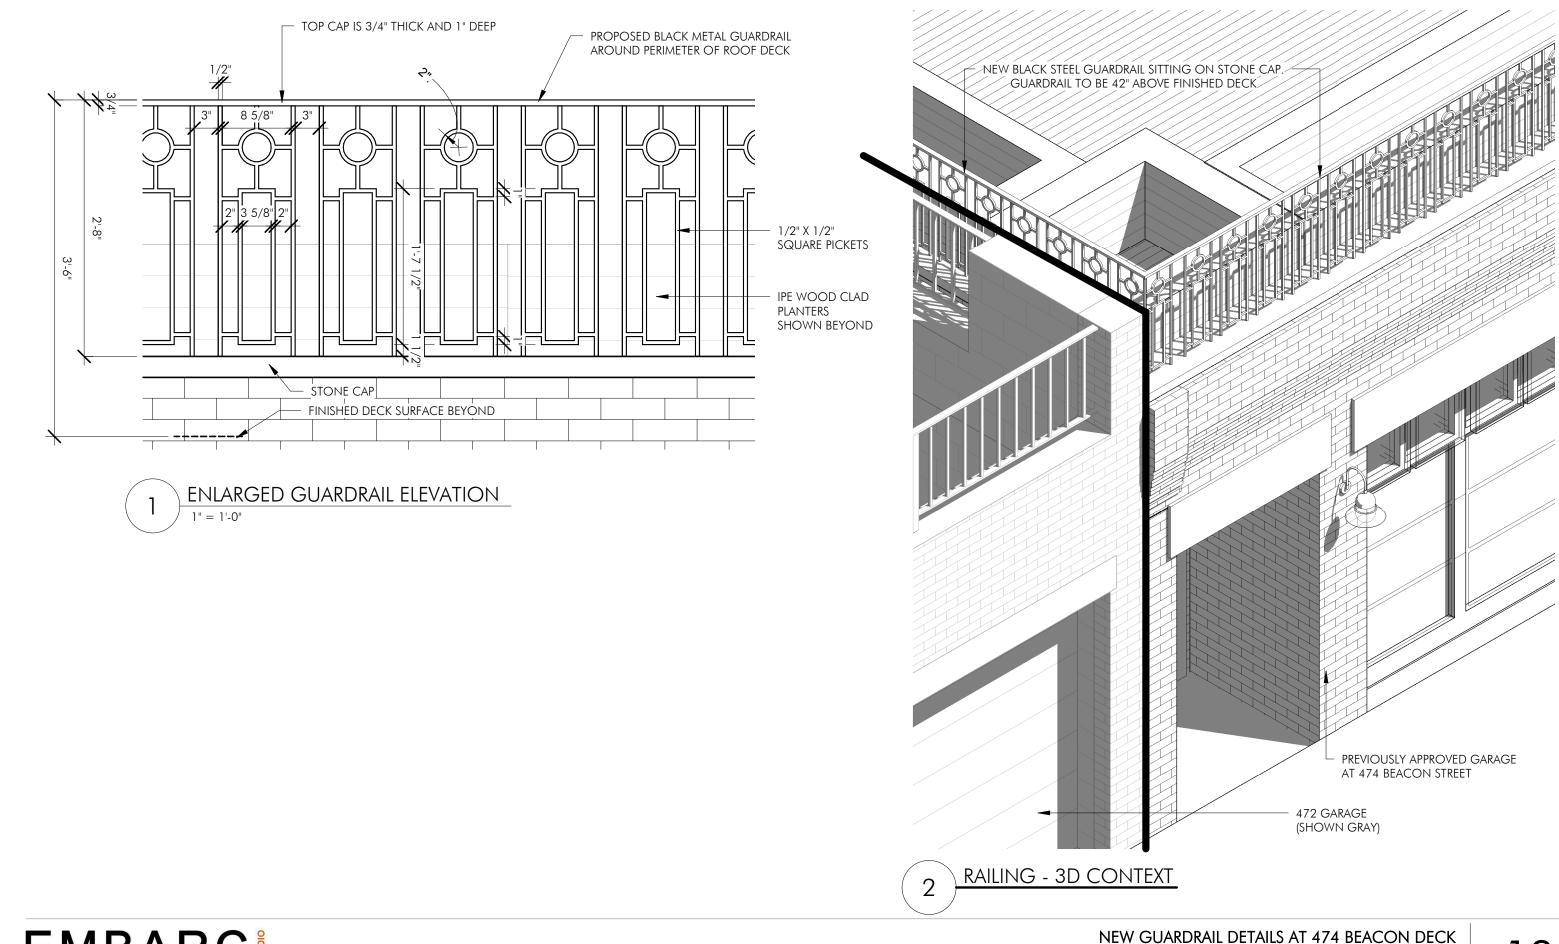

# PROPOSED REAR GARAGE - TOWARDS 472 BEACON 474 BEACON STREET BOSTON, MA 02115

PROPOSED REAR GARAGE - TOWARDS 476 BEACON 474 BEACON STREET BOSTON, MA 02115

Author

12/19/16

EXISTING BASEMENT

EXISTING FIRST FLOOR -0' - 4"