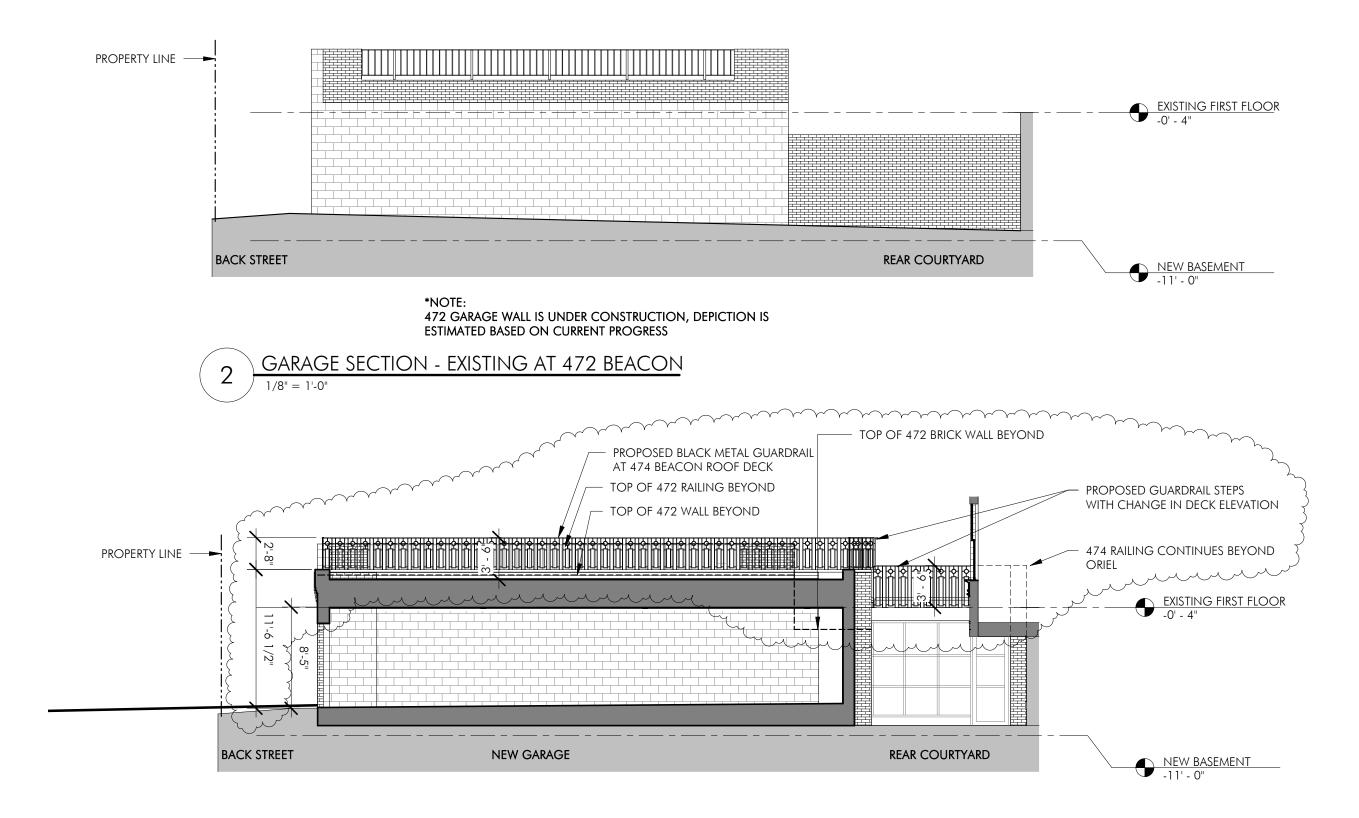

**DESIGN PREVIOUSLY** 

**APPROVED BY BBAC** 

NOVEMBER 23, 2015 | EMBARC

copyright: EMBARC Studio, Ilc.

BOSTON, MA 02115

PROPOSED REAR GARAGE - PROPOSED ELEVATION 474 BEACON STREET BOSTON, MA 02115

12/19/16 |

# **DESIGN PREVIOUSLY APPROVED BY BBAC**

PROPOSED REAR GARAGE - TOWARDS 472 BEACON 11 E 474 BEACON STREET BOSTON, MA 02115

> NOVEMBER 23, 2015 EMBARC