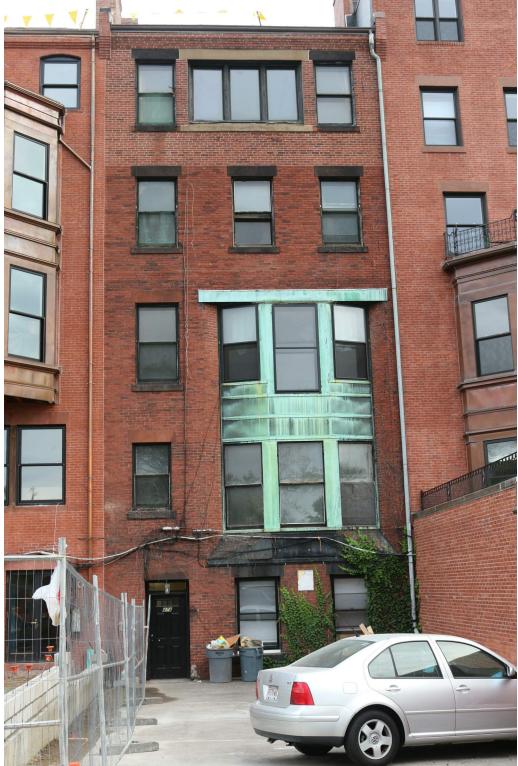

## BACK STREET PHOTOGRAPH 474 BEACON STREET BOSTON, MA 02115

5

12/19/16

Author

Au

EXISTING CONDITIONS AT REAR PARKING WITH 472 BEACON CONSTRUCTION UNDERWAY

EXISTING CONDITIONS AT REAR PARKING ADJACENT GARAGE EXTENSIONS CONSTRUCTED

REAR GARAGE WITH ROOFTOP DECK AT 480 BEACON

PROPOSED REAR GARAGE - EXISTING PARKING AND ABUTTING GARAGES 474 BEACON STREET BOSTON, MA 02115

472 BEACON STREET GARAGE, PHOTO TAKEN DURING CONSTRUCTION (GARAGE NOW COMPLETE)

REAR GARAGE WITH ROOFTOP DECK AT 476 BEACON

GARAGE CONSTRUCTION AS VIEWED FROM BACK STREET

GARAGE CONSTRUCTION AS VIEWED FROM BUILDING'S SECOND FLOOR