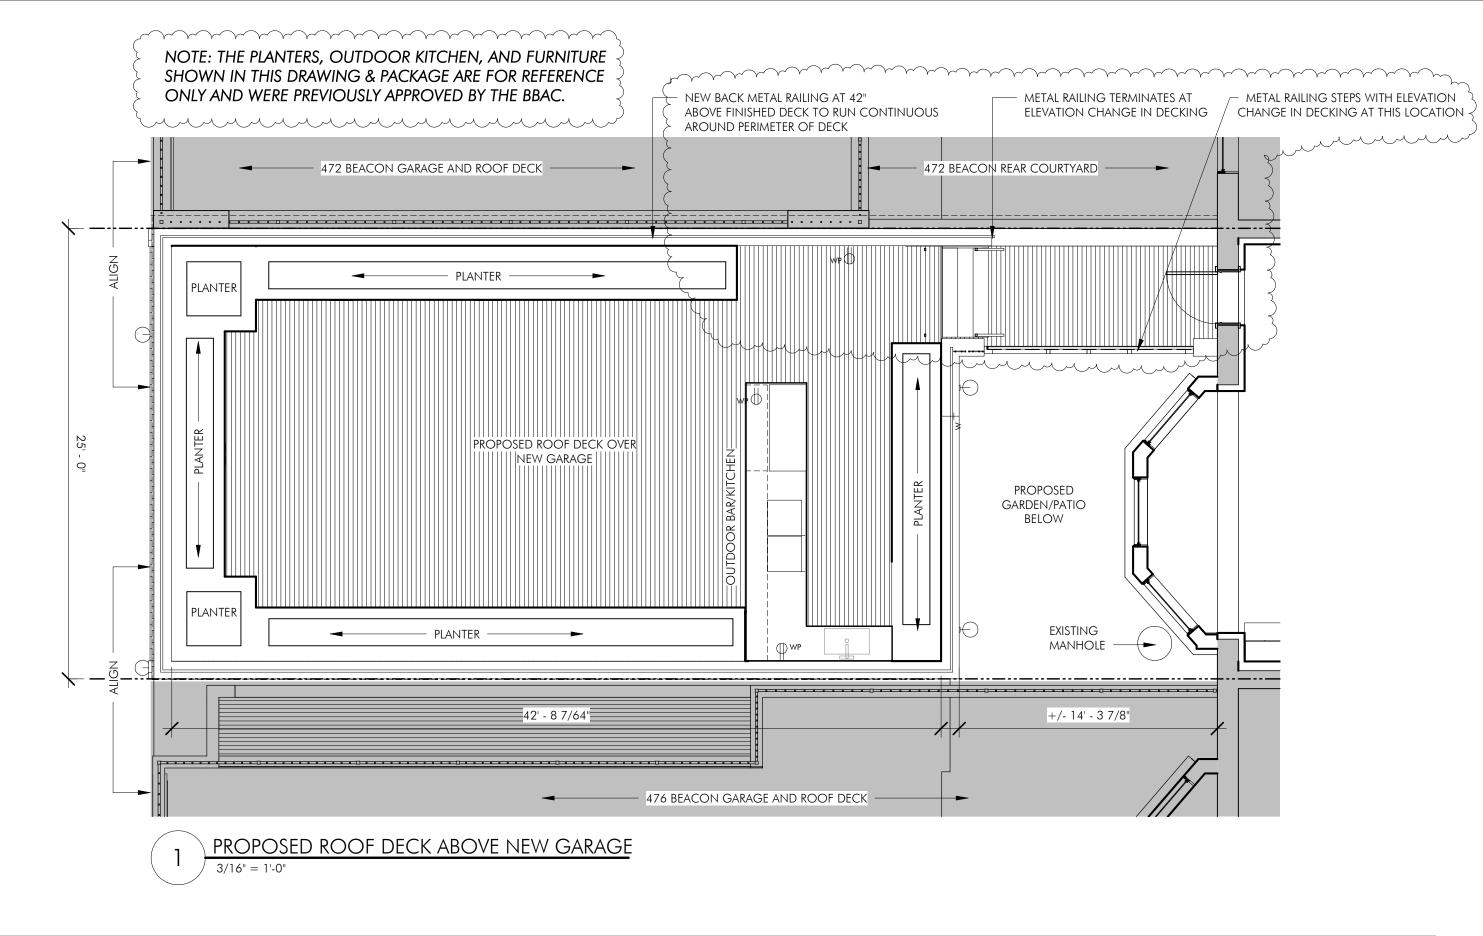

PROPOSED REAR GARAGE - ROOF DECK PLAN 474 BEACON STREET BOSTON, MA 02115

 $\left( \right)$ 

PROPERTY LINE -