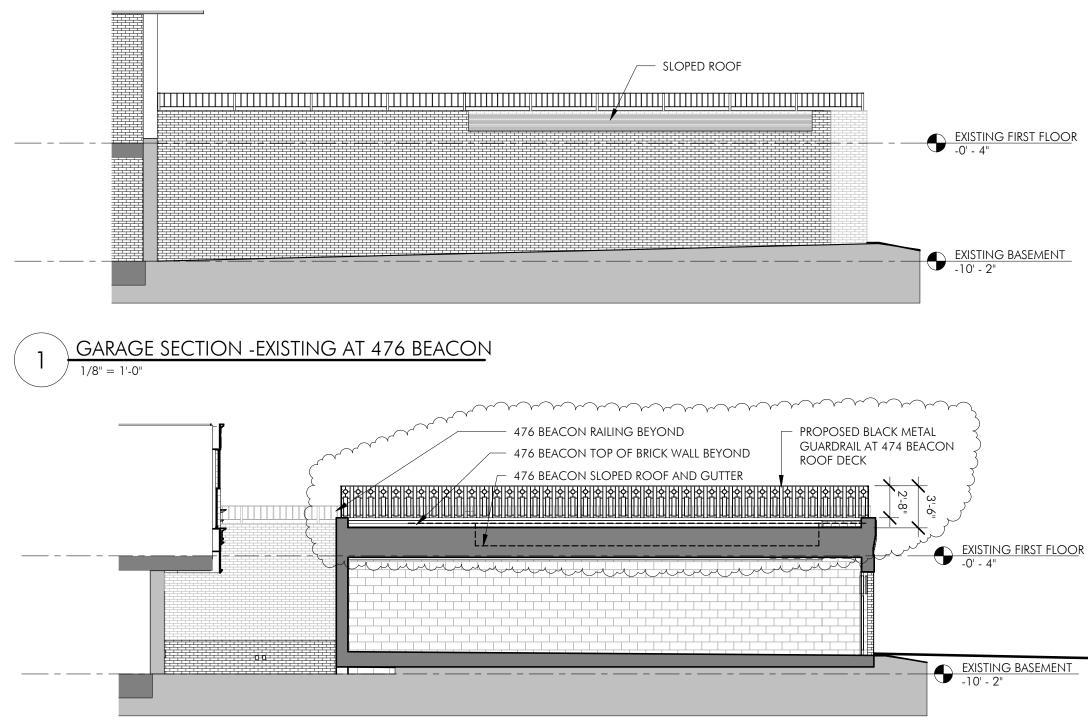

# PROPOSED REAR GARAGE - TOWARDS 472 BEACON 474 BEACON STREET BOSTON, MA 02115

PROPOSED REAR GARAGE - TOWARDS 476 BEACON 474 BEACON STREET BOSTON, MA 02115

Author

12/19/16

EXISTING BASEMENT

EXISTING FIRST FLOOR -0' - 4"