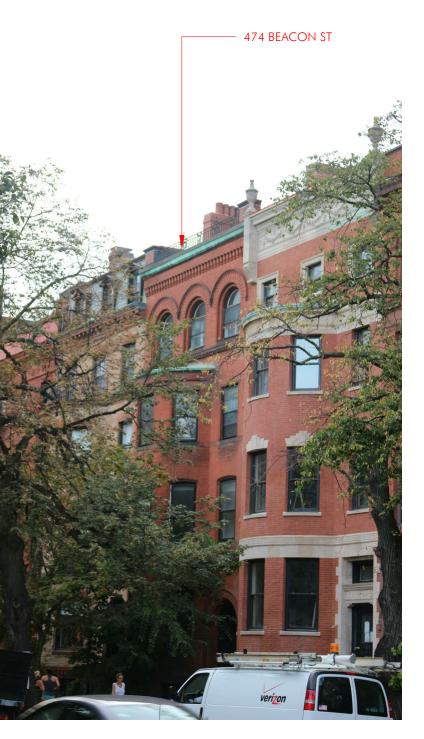

115 FRONT BAY, LLC

# **474 BEACON STREET** BACK BAY ARCHITECTURAL COMMISSION

DECEMBER 19, 2016







SHEET LIST

COVER SITE LOCATION NEIGHBORHOOD CONTEXT 466-486 BEACON STREET **BUILDING ELEVATIONS - BEACON STREET** BACK STREET PHOTOGRAPH **BUILDING ELEVATIONS - BACK STREET** CURRENT CONSTRUCTION PHOTOS - 474 BEACON GARAGE EXTENSION **BUILDING ELEVATIONS - BACK STREET** PROPOSED REAR GARAGE - PROPOSED ELEVATION PROPOSED REAR GARAGE - ROOF DECK PLAN PROPOSED REAR GARAGE - TOWARDS 472 BEACON PROPOSED REAR GARAGE - TOWARDS 476 BEACON NEW GUARDRAIL DETAILS AT 474 BEACON DECK PREVIOUSLY APPROVED BRICK PARAPET VS PROPOSED METAL GUARDRAIL







AERIAL

BIRDS EYE





## SITE LOCATION 474 BEACON STREET BOSTON, MA 02115

12/19/16



ABUTTING PROPERTY - 476 BEACON STREET



474 BEACON STREET





BEACON STREET FACING WEST

# NEIGHBORHOOD CONTEXT 474 BEACON STREET BOSTON, MA 02115

12/19/16 |





## 466 - 486 BEACON STREET 474 BEACON STREET BOSTON, MA 02115

3

12/19/16 |





### NO PROPOSED WORK TO THIS ELEVATION; ELEVATION SHOWN FOR CONTEXT ONLY

## BUILDING ELEVATIONS - BEACON STREET 474 BEACON STREET BOSTON, MA 02115



12/19/16 |





## 474 BEACON STREET

## BACK STREET PHOTOGRAPH 474 BEACON STREET BOSTON, MA 02115

5

12/19/16

Author

Au



EXISTING CONDITIONS AT REAR PARKING WITH 472 BEACON CONSTRUCTION UNDERWAY



EXISTING CONDITIONS AT REAR PARKING ADJACENT GARAGE EXTENSIONS CONSTRUCTED





REAR GARAGE WITH ROOFTOP DECK AT 480 BEACON



PROPOSED REAR GARAGE - EXISTING PARKING AND ABUTTING GARAGES 474 BEACON STREET BOSTON, MA 02115

472 BEACON STREET GARAGE, PHOTO TAK