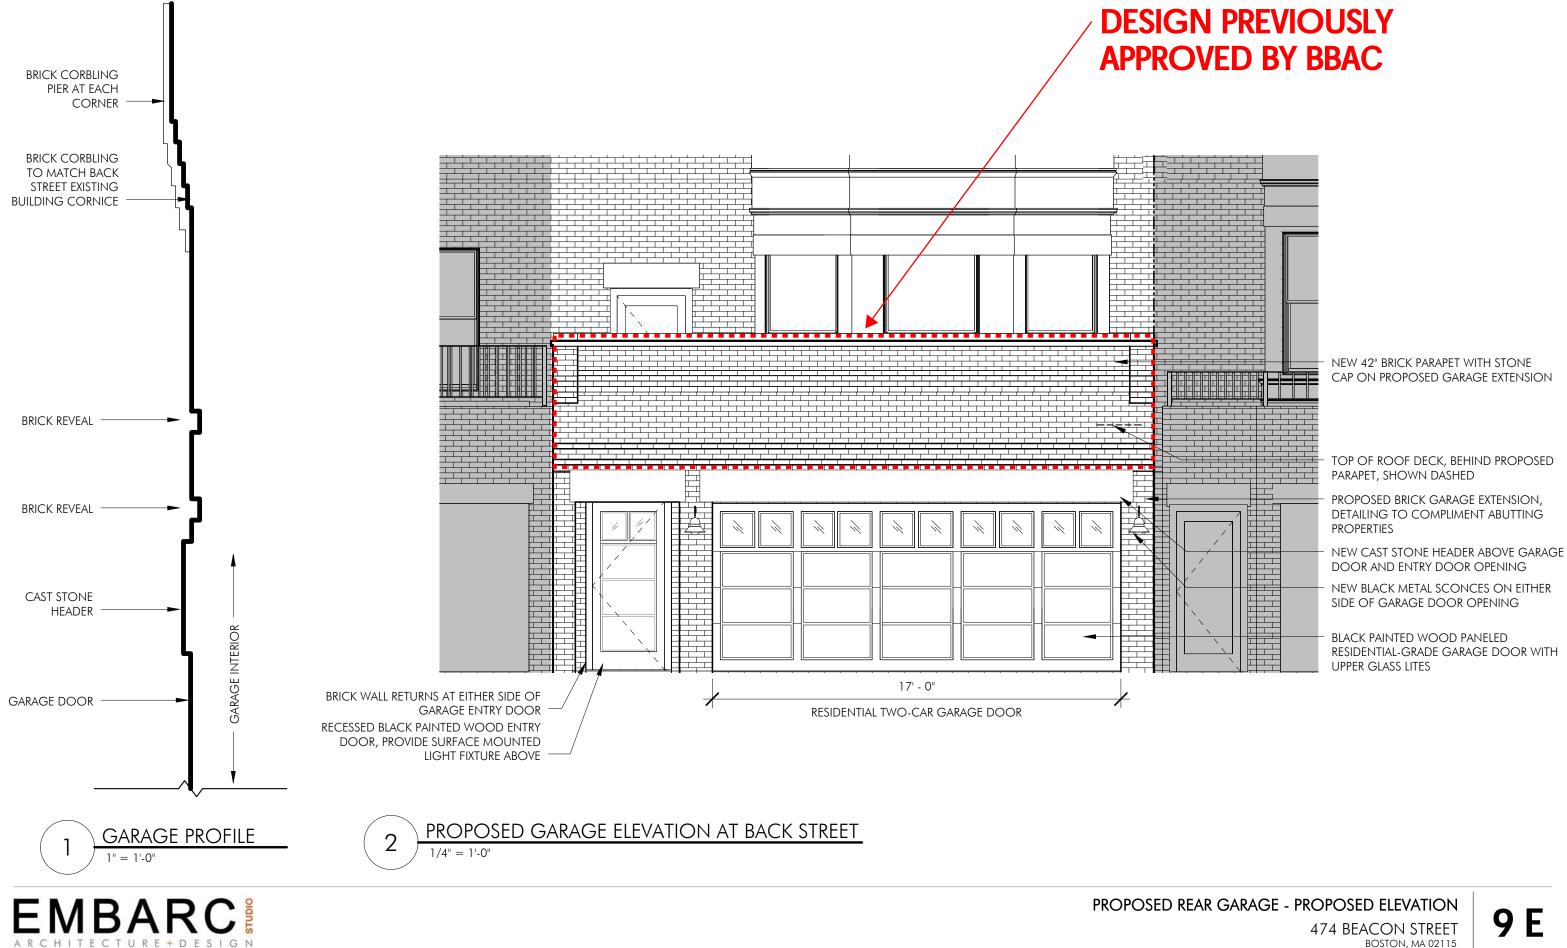

**DESIGN PREVIOUSLY** 

**APPROVED BY BBAC** 

NOVEMBER 23, 2015 | EMBARC

copyright: EMBARC Studio, Ilc.

BOSTON, MA 02115

PROPOSED REAR GARAGE - PROPOSED ELEVATION 474 BEACON STREET BOSTON, MA 02115

12/19/16 |