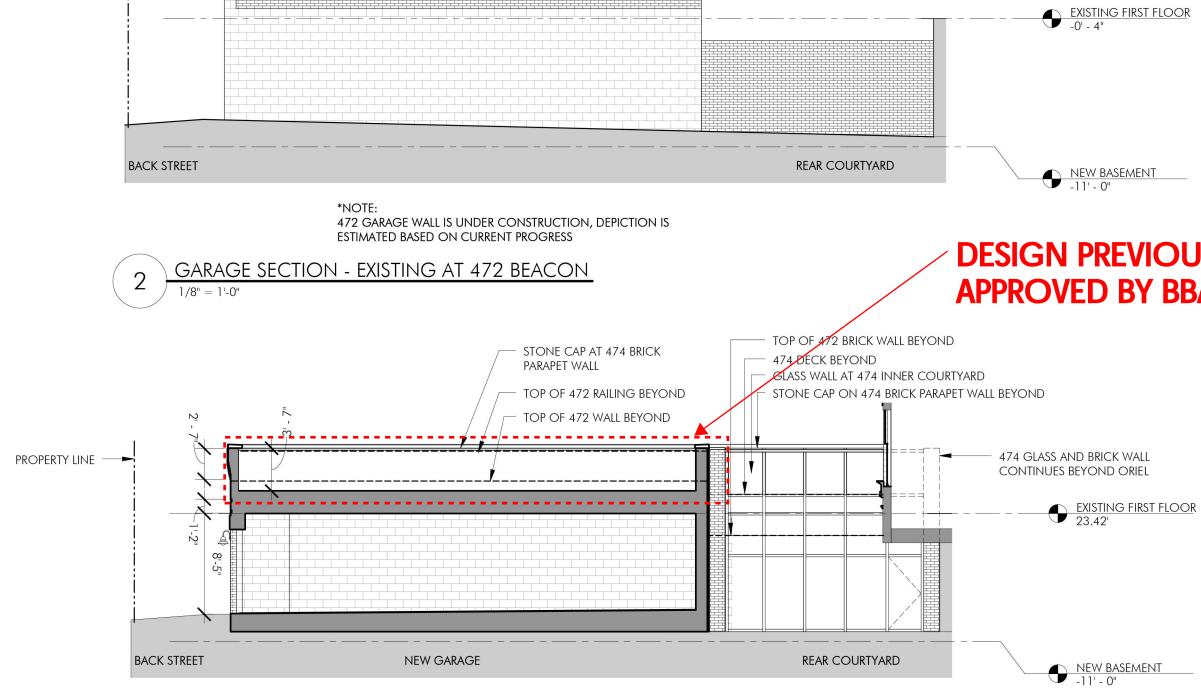

**DESIGN PREVIOUSLY** 

**APPROVED BY BBAC** 

NOVEMBER 23, 2015 | EMBARC

copyright: EMBARC Studio, Ilc.

BOSTON, MA 02115

PROPOSED REAR GARAGE - PROPOSED ELEVATION 474 BEACON STREET BOSTON, MA 02115

12/19/16 |

# **DESIGN PREVIOUSLY APPROVED BY BBAC**

PROPOSED REAR GARAGE - TOWARDS 472 BEACON 11 E 474 BEACON STREET BOSTON, MA 02115

> NOVEMBER 23, 2015 EMBARC